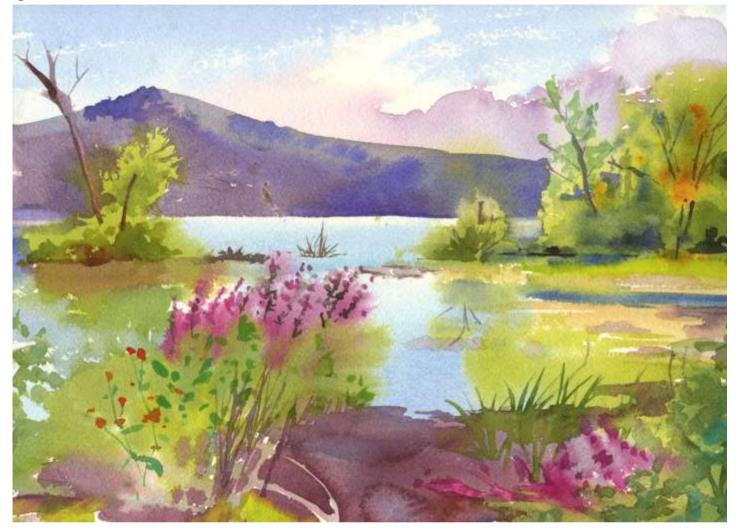

#### **Carpenter Pond with Ruth**

Original Available 🗹

#### Added finishing touches in the studio.

Price Explanation

Where is the painting? Lucie's House

Cazenovia, NY Watercolor & Gouache Width 22 Height 15 Date Created October 28, 2017 Price \$500.00 Framed 🗹 Price Framed \$750.00 Original Watercolor Painting Painted outside, from life & in the Studio