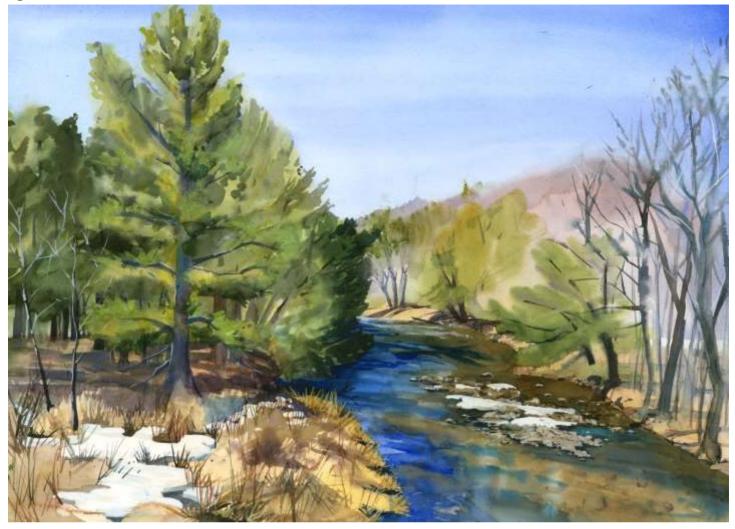

## Looking South on Boquet River

Original Available 🗹

Painted over July 4th weekend at the Hut when Ben, Erin, jenna, Kyle, and Andy were visiting. Jenna gave me bug spray which allowed me to continue. I was attracted to the curving cedars and the reflection on the water. I used color pencil to highlight the moss and boughs and some highlights in the water.

|                       |                                      | Origi | riginal Watercolor Painting             |
|-----------------------|--------------------------------------|-------|-----------------------------------------|
| Watercolor            |                                      | Paint | ainted outside                          |
| Width 30              | )                                    | New   | ew Russia, NY                           |
| Height 22             |                                      | GPS   | PS 44.138949, -73.632981                |
| Date Created Ju       | ly 3 2016                            |       | Small print, no mat (\$20) 8 3 x 11"    |
| Price \$8<br>Framed 🗆 |                                      |       | Small print, matted (\$35) 8 ½ x 11 ½"  |
| Price Framed          | Price Explanation                    |       | Large print, no mat (\$30) 11 ½ x 15 ¾" |
|                       | Where is the painting? Lucie's house |       | Large print, matted (\$55) 11 ¾ x 15 ¾" |
|                       |                                      |       | XL Print, no mat (\$40) 12 ¾ x 17 ¾"    |