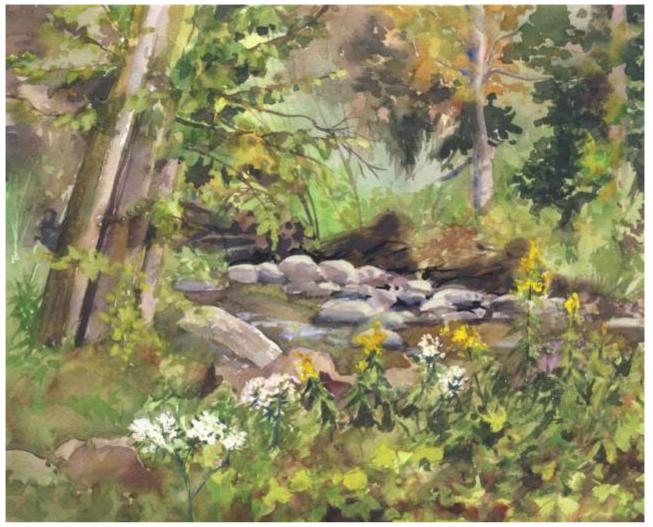

#### **Carpenter Pond with Ruth**

Original Available 🗹

#### Added finishing touches in the studio.

Price Explanation

Where is the painting? Lucie's House

Cazenovia, NY Watercolor & Gouache Width 22 Height 15 Date Created October 28, 2017 Price \$500.00 Framed 🗹 Price Framed \$750.00 Original Watercolor Painting Painted outside, from life & in the Studio