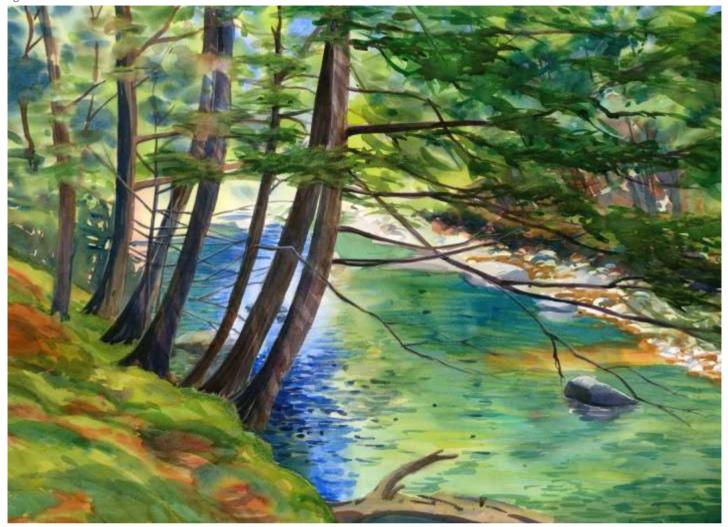

|
| Date Created    | July 5 2016                              |                                                    | Small print, no mat (\$20) |
| Price<br>Framed |                                          |                                                    | Small print, matted (\$35) |
| Price Framed    | Price Explanation                        |                                                    | Large print, no mat (\$30) |
|                 | Where is the painting? Lucie's house, up | ucie's house, under the bed with figur             | Large print, matted (\$55) |
|                 |                                          |                                                    | XL Print, no mat (\$40)    |

## Looking South on Boquet River

Original Available 🗹



Painted over July 4th weekend at the Hut when Ben, Erin, jenna, Kyle, and Andy were visiting. Jenna gave me bug spray which allowed me to continue. I was attracted to the curving cedars and the reflection on the water. I used color pencil to highlight the moss and boughs and some highlights in the water.

|                       |                                      | Origi | riginal Watercolor Painting             |
|-----------------------|--------------------------------------|-------|-----------------------------------------|
| Watercolor            |                                      | Paint | ainted outside                          |
| Width 30              | )                                    | New   | ew Russia, NY                           |
| Height 22             |