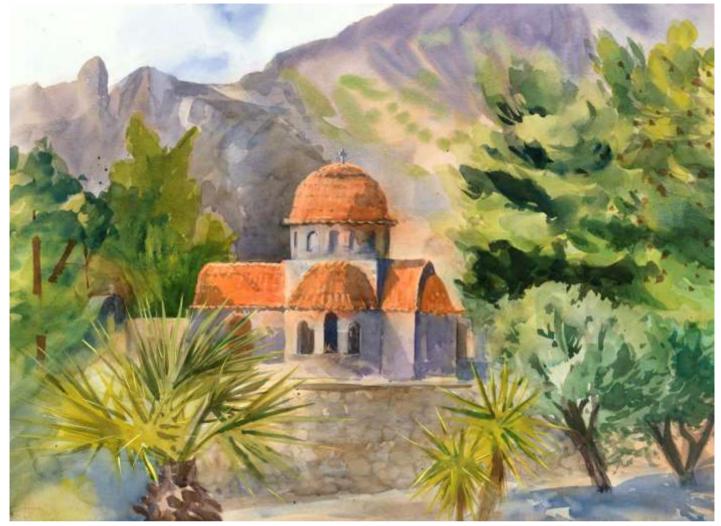

# **Agios Pandelimonas**

Original Available 🗹

This is not the main church, it is situated on the monastary campus tucked into the mountain side

| Kalymnos, Greece     |                                      | Origi | riginal Watercolor Painting            |    |
|----------------------|--------------------------------------|-------|----------------------------------------|----|
| Watercolor & Gouache |                                      | Paint | ainted outside, from life              |    |
| Width 30             |                                      |       |                                        |    |
| Height 22            |                                      | GPS   | PS 36.979090, 26.949732                |    |
| Date Created March 1 | 9, 2017                              |       | Small print, no mat (\$20) 8 ½ x 11 ½  | п  |
| Price \$800.00       |                                      |       | Small print, matted (\$35) 8 ½ x 11 ½  |    |
| Framed               |                                      |       | Large print, no mat (\$30) 11 ¾ x 15 3 |    |
| Price Framed         | Price Explanation                    |       |                                        |    |
|                      | Where is the painting? Lucie's House |       | Large print, matted (\$55) 11 ¾ x 15 🕏 | 4" |
|                      | . 0                                  |       | XL Print, no mat (\$40) 12 ¾ x 18 3    | 4" |