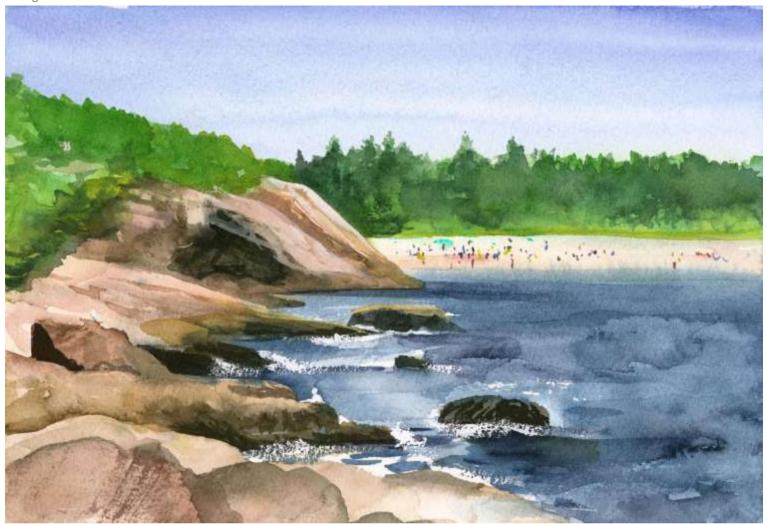

# Tracy Lake, Looking East

Original Available 🗹

Part of the Kettle Lakes. Added finishing touches in the studio.

| Tully, NY                               | Original Watercolor Painting                |
|-----------------------------------------|---------------------------------------------|
| Watercolor & Gouache                    | Painted outside, from life, & in the Studio |
| Width 22                                |                                             |
| Height 15                               | GPS 42.796840, -76.149004                   |
| Date Created October 21, 2017           | Small print, no mat (\$20) 7 ¾ x 11 ½"      |
| Price \$500.00                          | Small print, matted (\$35) 7 ¾ x 11 ½"      |
| Framed 🗹                                | Large print, no mat (\$30) 10 ¼ x 15 ¾"     |
| Price Framed \$750.00 Price Explanation | Large print, no mat (550) 10 /4 x 15 /4     |
| Where is the painting? Imagine          | Large print, matted (\$55) 10 ¼ x 15 ¾"     |
|                                         | XL Print, no mat (\$40) 12 ¾ x 18 ¾"        |