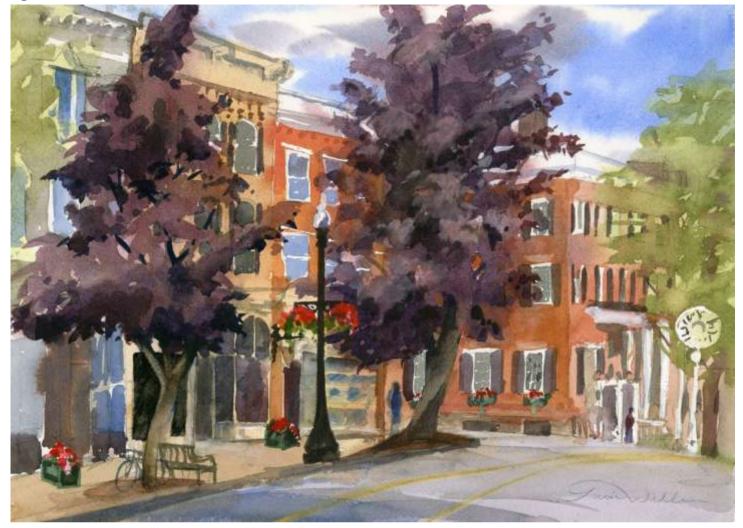

### Cazenovia, Albany Street

Original Available 🗹

#### Looking east from Memorial Park

Width 22 Height 15 Date Created October 3, 2017 Price \$500.00 Framed ☑ Price Framed \$750.00

17 Price Explanation

Where is the painting? Imagine

Original Watercolor Painting Painted outside, from life & in the studio In the village, from life, and details added in lucie's studio GPS 42.929801, -75.854510

| 7 ¾ x 11 ½"  | Small print, no mat (\$20) |
|--------------|----------------------------|
| 7 ¾ x 11 ½"  | Small print, matted (\$35) |
| 10 ¼ x 15 ¾" | Large print, no mat (\$30) |
| 10 ¼ x 15 ¾" | Large print, matted (\$55) |
| 12 ¾ x 18 ¾" | XL Print, no mat (\$40)    |