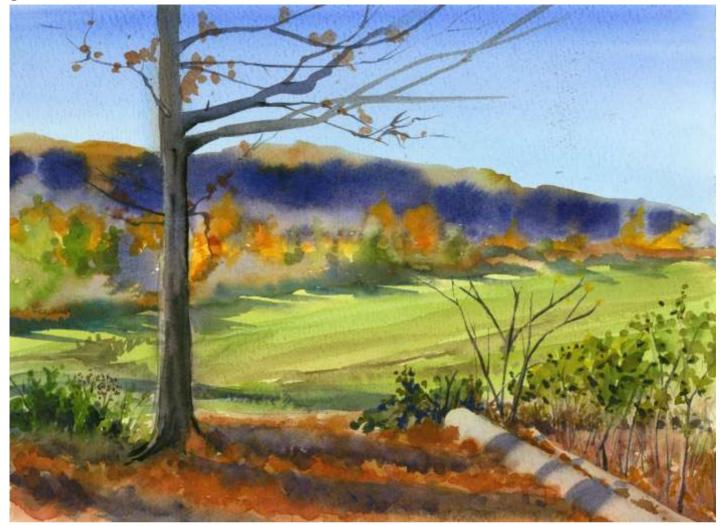

# Tracy Lake, Looking SW

Original Available

Part of the Kettle Lakes. Added finishing touches in the studio.

| Tully, NY            |                                | Original Watercolor Painting               |  |
|----------------------|--------------------------------|--------------------------------------------|--|
| Watercolor & Gouache |                                | Painted outside, from life & in the Studio |  |
| Width 22             |                                | Tully, NY                                  |  |
| Height 15            |                                | GPS 42.796840, -76.147506                  |  |
| Date Created October | 22, 2017                       | Small print, no mat (\$20) 7 ¾ x 11 ½"     |  |
| Price                |                                | Small print, matted (\$35) 7 ¾ x 11 ½"     |  |
| Framed 🗹             |                                |                                            |  |
| Price Framed         | Price Explanation              | Large print, no mat (\$30) 10 ¼ x 15 ¾"    |  |
|                      | Where is the painting? Imagine | Large print, matted (\$55) 10 ¼ x 15 ¾"    |  |
|                      |                                | XL Print, no mat (\$40) 12 ¾ x 18 ¾"       |  |

Original Watercolor Painting Painted outside, from life, & in the Studio Tully, NY GPS 42.835204, -75.982955

| Small print, no mat (\$20) | 7 ¾ x 11 ½"  |
|----------------------------|--------------|
| Small print, matted (\$35) | 7 ¾ x 11 ½"  |
| Large print, no mat (\$30) | 10 ¼ x 15 ¾" |
| Large print, matted (\$55) | 10 ¼ x 15 ¾" |
| XL Print, no mat (\$40)    | 12 ¾ x 18 ¾" |