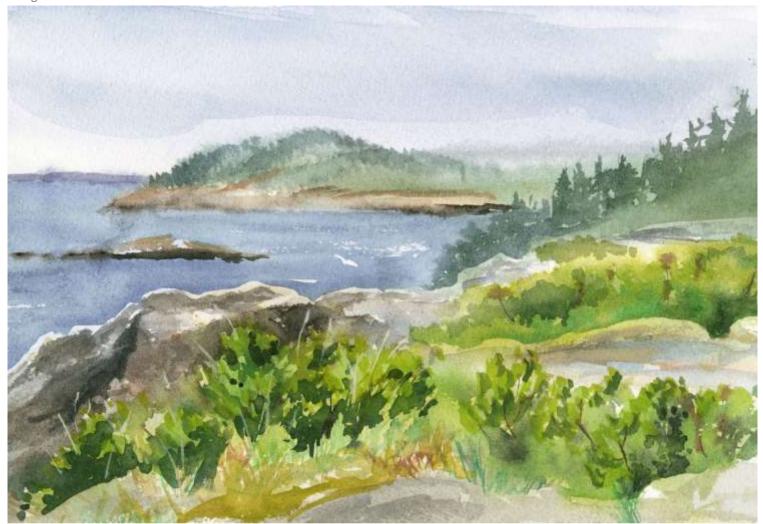

# Tracy Lake, Looking SW

Original Available

Part of the Kettle Lakes. Added finishing touches in the studio.

| Tully, NY            |                                | Original Watercolor Painting               |  |
|----------------------|--------------------------------|--------------------------------------------|--|
| Watercolor & Gouache |                                | Painted outside, from life & in the Studio |  |
| Width 22             |                                | Tully, NY                                  |  |
| Height 15            |                                | GPS 42.796840, -76.147506                  |  |
| Date Created October | 22, 2017                       | Small print, no mat (\$20) 7 ¾ x 11 ½"     |  |
| Price                |                                | Small print, matted (\$35) 7 ¾ x 11 ½"     |  |
| Framed 🗹             |                                |                                            |  |
| Price Framed         | Price Explanation              | Large print, no mat (\$30) 10 ¼ x 15 ¾"    |  |
|                      | Where is the painting? Imagine | Large print, matted (\$55) 10 ¼ x 15 ¾"    |  |
|                      |                                | XL Print, no mat (\$40) 12 ¾ x 18 ¾"       |  |