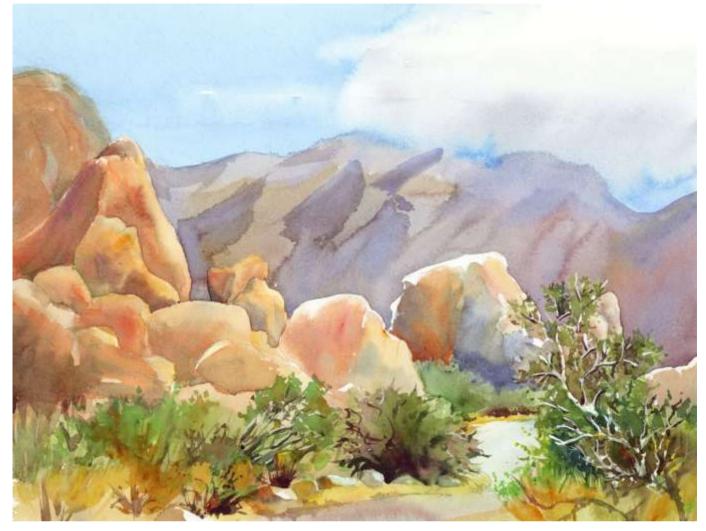

ntings

Original Watercolor Painting live model OFD GPS

> Small print, no mat (\$20) Small print, matted (\$35) Large print, no mat (\$30) Large print, matted (\$55) XL Print, no mat (\$40)

## Joshua Tree Shadows

Original Available



Joshua Tree National Park Watercolor and Gouache Width 14 Height 11.5 Date Created Fall 2003 Price \$250.00 Framed D

Price Explanation Where is the painting? Original Watercolor Painting Painted outside, from life

GPS 34.033046, -116.140485

| Small print, no mat (\$20) | 8 ½ x 11 ½"  |
|----------------------------|--------------|
| Small print, matted (\$35) | 11 ½ x 8 ½"  |
| Large print, no mat (\$30) | 11 ¾ x 15 ¾" |
| Large print, matted (\$55) | 11 ¾ x 15 ¾" |
| XL Print, no mat (\$40)    | 12 ¾ x 18 ¾" |

### **Indian Cove**

Original Available



Joshua Tree National Park Watercolor and Gouache Width 14.25 Height 11 Date Created Fall 2003 Price \$250.00 Framed D

Price Explanation Where is the painting? Original Watercolor Painting Painted outside, from life

GPS 34.093405, -116.156380

| Small print, no mat (\$20) | 8 ½ x 11 ½"  |
|----------------------------|--------------|
| Small print, matted (\$35) | 8 ½ x 11 ½"  |
| Large print, no mat (\$30) | 11 ¾ x 15 ¾" |
| Large print, matted (\$55) | 11 ¾ x 15 ¾" |
| XL Print, no mat (\$40)    | 12 ¾ x 18 ¾" |

Original Available 🗹



I took back roads home from a Mary Whyte workshop at the Greenville Arms, in Greenville NY (located in the foothills of the catsckills). The yellow leaves in this remote, tiny hamlet were specatular and I was inspired and excited about all the things I