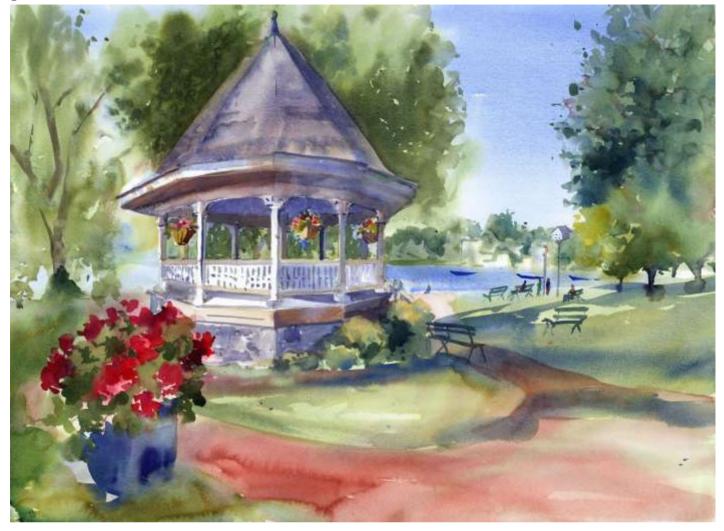

#### **Cazenovia, Lakeland Park**

Original Available 🗹

View from stage, looking north

Watercolor & Gouache Width 22 Height 15 Date Created September 21, 2017 Price \$500.00

Framed 🗹 Price Explanation

Price Framed \$750.00

Where is the painting? Imagine

Original Watercolor Painting Painted outside, from life &in the Studio

GPS 42.929573, -75.861246

| Small print, no mat (\$20) | 7 ¾ x 11 ½"  |
|----------------------------|--------------|
| Small print, matted (\$35) | 7 ¾ x 11 ½"  |
| Large print, no mat (\$30) | 10 ¼ x 15 ¾" |
| Large print, matted (\$55) | 10 ¼ x 15 ¾" |
| XL Print, no mat (\$40)    | 12 ¾ x 18 ¾' |