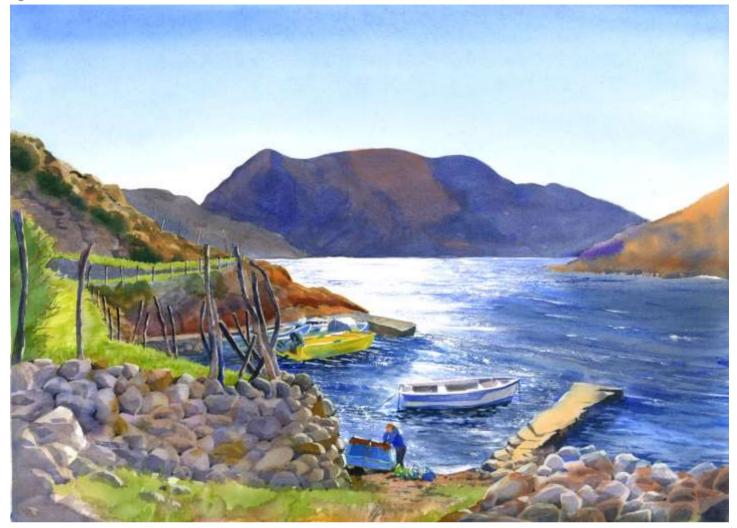

# Rocky Beach at Platys Gialos

Original Available 🗹

Met Nick, he made a little movie that he posted on Facebook.

| Kalymnos                          |                                                           | Origi | inal Watercolor Painting   |
|-----------------------------------|-----------------------------------------------------------|-------|----------------------------|
| Watercolor & Gouache              |                                                           | Pain  | ted outside, from life     |
| Width 22                          |                                                           |       |                            |
| Height 15                         |                                                           | GPS   | 36.973825, 26.929229       |
| Date Created April 6,             | 2017                                                      |       | Small print, no mat (\$20) |
| Price <b>\$500.00</b><br>Framed 🗆 |                                                           |       | Small print, matted (\$35) |
| Price Framed                      | Dries Symlemetics                                         |       | Large print, no mat (\$30) |
| Price Framed                      | Price Explanation<br>Where is the painting? Lucie's House |       | Large print, matted (\$55) |
|                                   | where is the painting: Eacle shouse                       |       | XL Print, no mat (\$40)    |