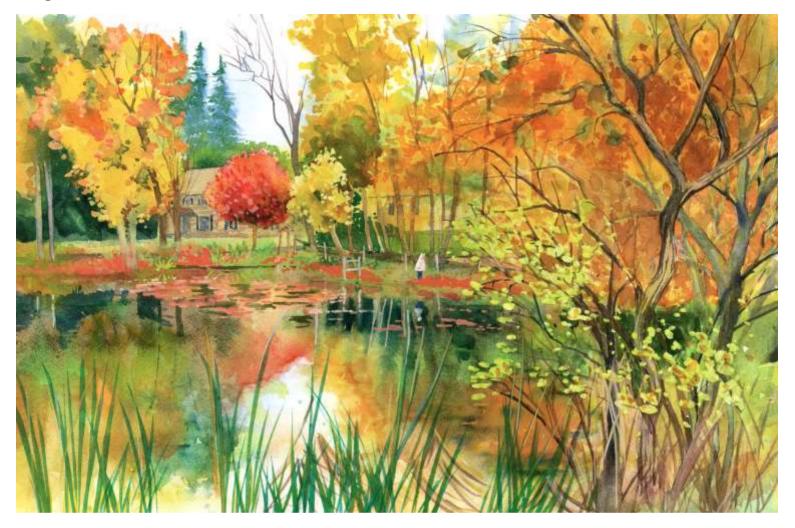

#### **Carpenter Pond with Ruth**

Original Available 🗹

#### Added finishing touches in the studio.

Price Explanation

Where is the painting? Lucie's House

Cazenovia, NY Watercolor & Gouache Width 22 Height 15 Date Created October 28, 2017 Price \$500.00 Framed 🗹 Price Framed \$750.00 Original Watercolor Painting Painted outside, from life & in the Studio