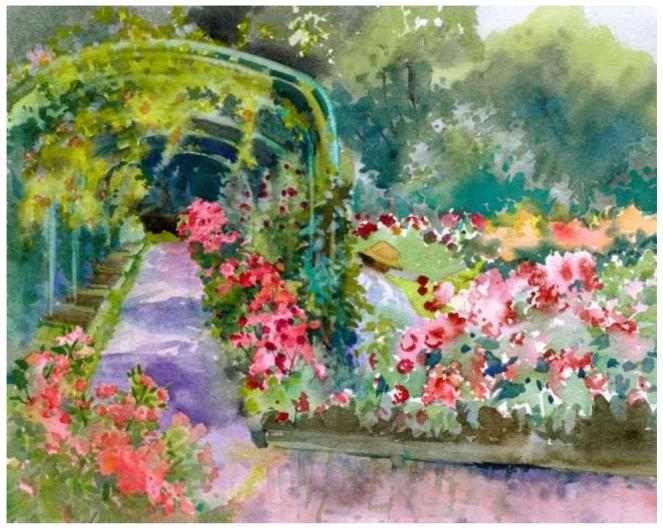

# Tracy Lake, Looking East

Original Available 🗹

Part of the Kettle Lakes. Added finishing touches in the studio.

| Tully, NY                               | Original Watercolor Painting                |
|-----------------------------------------|---------------------------------------------|
| Watercolor & Gouache                    | Painted outside, from life, & in the Studio |
| Width 22                                |                                             |
| Height 15                               | GPS 42.796840, -76.149004                   |
| Date Created October 21, 2017           | Small print, no mat (\$20) 7 ¾ x 11 ½"      |
| Price \$500.00                          | Small print, matted (\$35) 7 ¾ x 11 ½"      |
| Framed 🗹                                | Large print, no mat (\$30) 10 ¼ x 15 ¾"     |
| Price Framed \$750.00 Price Explanation | Large print, no mat (550) 10 /4 x 15 /4     |
| Where is the painting? Imagine          | Large print, matted (\$55) 10 ¼ x 15 ¾"     |
|                                         | XL Print, no mat (\$40) 12 ¾ x 18 ¾"        |