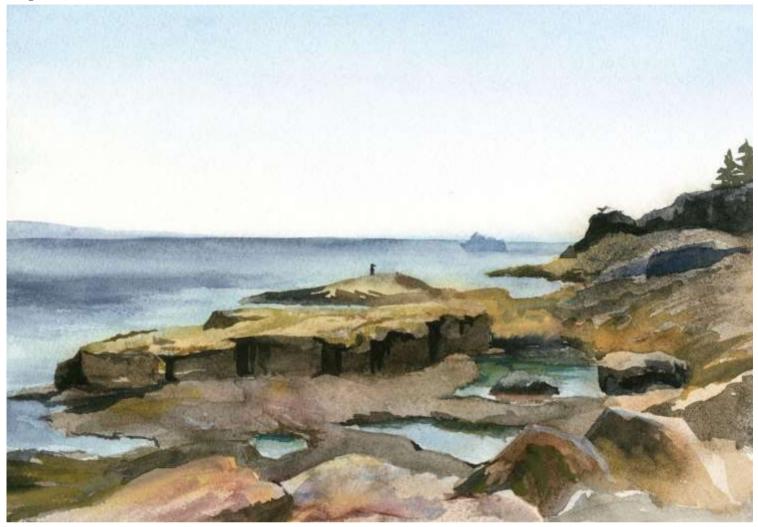

# Tracy Lake, Looking SW

Original Available

Part of the Kettle Lakes. Added finishing touches in the studio.

| Tully, NY            |                                | Original Watercolor Painting               |  |
|----------------------|--------------------------------|--------------------------------------------|--|
| Watercolor & Gouache |                                | Painted outside, from life & in the Studio |  |
| Width 22             |                                | Tully, NY                                  |  |
| Height 15            |                                | GPS 42.796840, -76.147506                  |  |
| Date Created October | 22, 2017                       | Small print, no mat (\$20) 7 ¾ x 11 ½"     |  |
| Price                |                                | Small print, matted (\$35) 7 ¾ x 11 ½"     |  |
| Framed 🗹             |                                |                                            |  |
| Price Framed         | Price Explanation              | Large print, no mat (\$30) 10 ¼ x 15 ¾"    |  |
|                      | Where is the painting? Imagine | Large print, matted (\$55) 10 ¼ x 15 ¾"    |  |
|                      |                                | XL Print, no mat (\$40) 12 ¾ x 18 ¾"       |  |