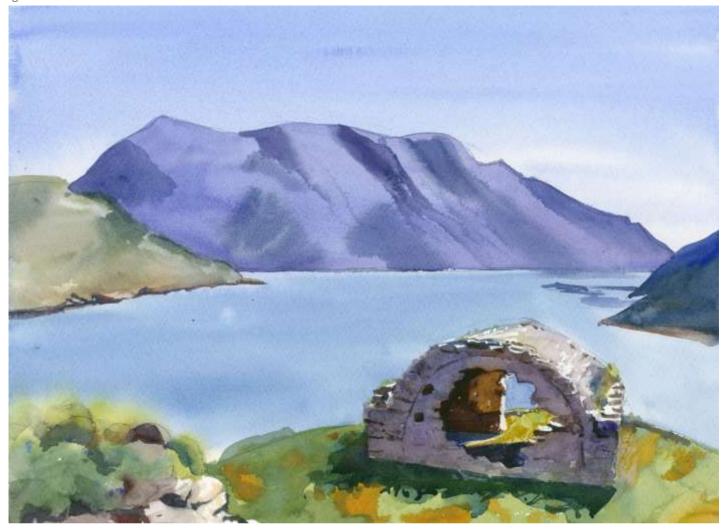

#### **Stone House in Emborios**

Original Available 🗹

Kalymnos, Greece Watercolor & Gouache Width 30 Height 22 Date Created April 11, 2017 Price \$800.00 Framed 🗹 Price Framed \$1,500.00 Where is the painting? Gandee Gallery

Price Explanation Museum Glass

Original Watercolor Painting Painted outside, from life

GPS 37.045872, 26.930388

| Small print, no mat (\$20) | 8 ½ x 11 ½"  |
|----------------------------|--------------|
| Small print, matted (\$35) | 8 ½ x 11 ½"  |
| Large print, no mat (\$30) | 11 ¾ x 15 ¾" |
| Large print, matted (\$55) | 11 ¾ x 15 ¾" |
| XL Print, no mat (\$40)    | 12 ¾ x 18 ¾" |