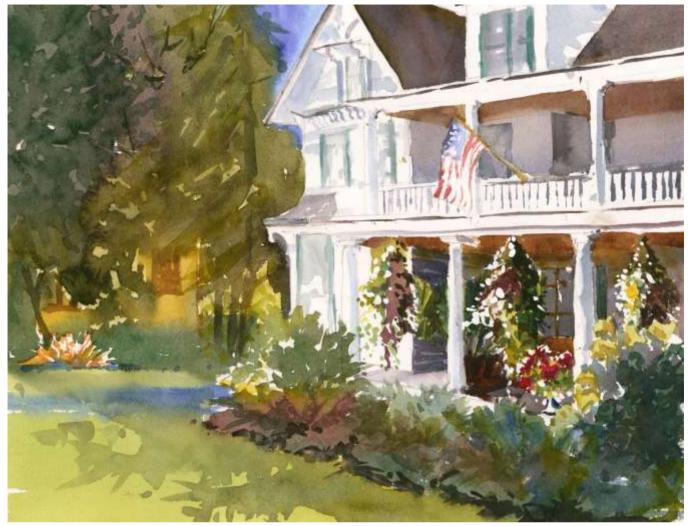

## **Back Yard Sanctuary**

Original Available 🗹

3246 Ransom Road Watercolor & Gouache Width Height Date Created August 17 2017 Price \$0.00 Framed Price Framed \$0.00 Original Watercolor Painting Painted outside, from life