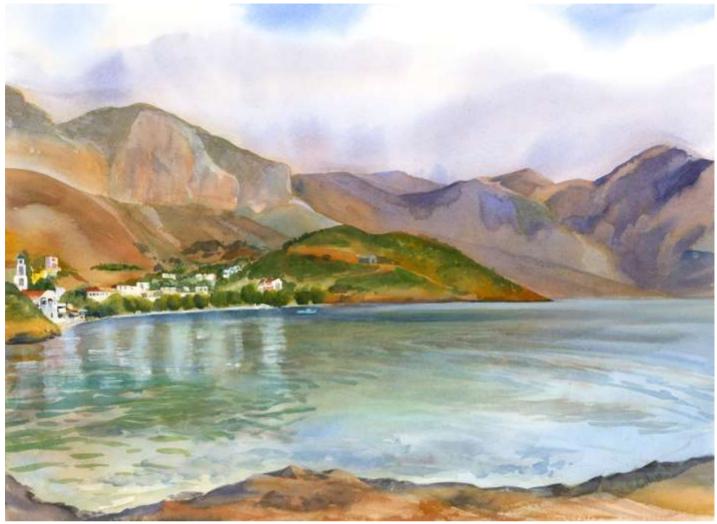

## **Rina Harbor Looking Out (Vathy)**

Original Available 🗹

Kalymnos, Greece Watercolor Width 30 Height 22 Date Created November 28, 2014 Price \$800.00 Framed Price Framed Price Explanation Where is the painting? Original Watercolor Painting Painted outside, from life

GPS 36.974569, 27.026749

| Small print, no mat (\$20) | 8 ½ x 11 ½"  |
|----------------------------|--------------|
| Small print, matted (\$35) | 8 ½ x 11 ½"  |
| Large print, no mat (\$30) | 11 ¾ x 15 ¾" |
| Large print, matted (\$55) | 11 ¾ x 15 ¾" |
| XL Print, no mat (\$40)    | 12 ¾ x 17 ¼" |