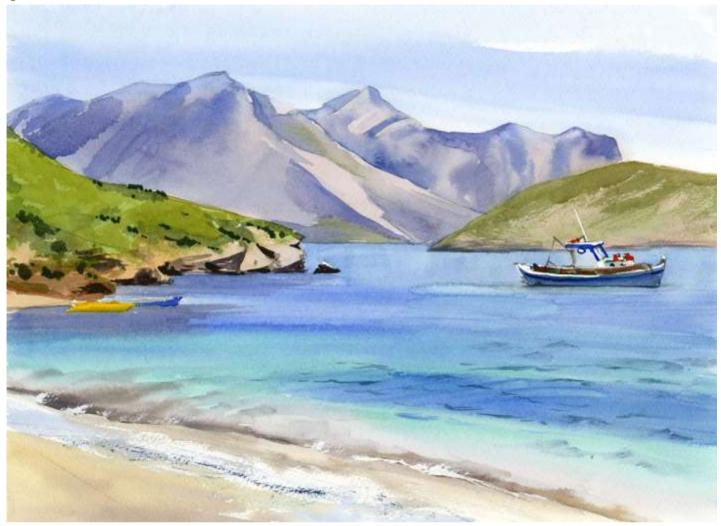

# Rocky Beach at Platys Gialos

Original Available 🗹

Met Nick, he made a little movie that he posted on Facebook.

| Kalymnos                          |                                                           | Origi | inal Watercolor Painting   |
|-----------------------------------|-----------------------------------------------------------|-------|----------------------------|
| Watercolor & Gouache              |                                                           | Pain  | ted outside, from life     |
| Width 22                          |                                                           |       |                            |
| Height 15                         |                                                           | GPS   | 36.973825, 26.929229       |
| Date Created April 6,             | 2017                                                      |       | Small print, no mat (\$20) |
| Price <b>\$500.00</b><br>Framed 🗆 |                                                           |       | Small print, matted (\$35) |
| Price Framed                      | Dries Symlemetics                                         |       | Large print, no mat (\$30) |
| Price Framed                      | Price Explanation<br>Where is the painting? Lucie's House |       | Large print, matted (\$55) |
|                                   | where is the painting: Eacle shouse                       |       | XL Print, no mat (\$40)    |