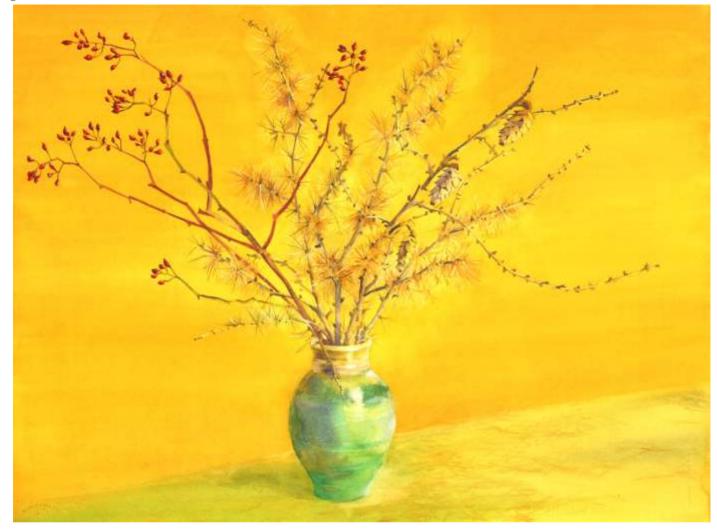

#### **Carpenter Pond with Ruth**

Original Available 🗹

#### Added finishing touches in the studio.

Price Explanation

Where is the painting? Lucie's House

Cazenovia, NY Watercolor & Gouache Width 22 Height 15 Date Created October 28, 2017 Price \$500.00 Framed 🗹 Price Framed \$750.00 Original Watercolor Painting Painted outside, from life & in the Studio