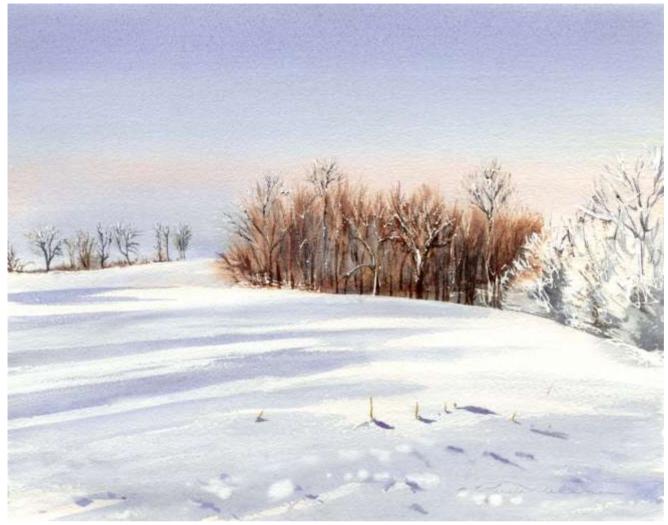

## **Cobb Hill Road**

Original Available 🗹

Cazenovia, NY Watercolor & Gouache Width 22 Height 15 Date Created August 16, 2017 Price \$500.00 Framed Price Framed \$750.00

Price Explanation

·

Where is the painting? Imagine

Original Watercolor Painting Painted outside, from life

GPS 42.880797, -75.893801

| 7 ¾ x 11 ½"  | Small print, no mat (\$20) |
|--------------|----------------------------|
| 7 ¾ x 11 ½"  | Small print, matted (\$35) |
| 10 ¼ x 15 ¾" | Large print, no mat (\$30) |
| 10 ¼ x 15 ¾" | Large print, matted (\$55) |
| 12 ¾ x 18 ¾" | XL Print, no mat (\$40)    |