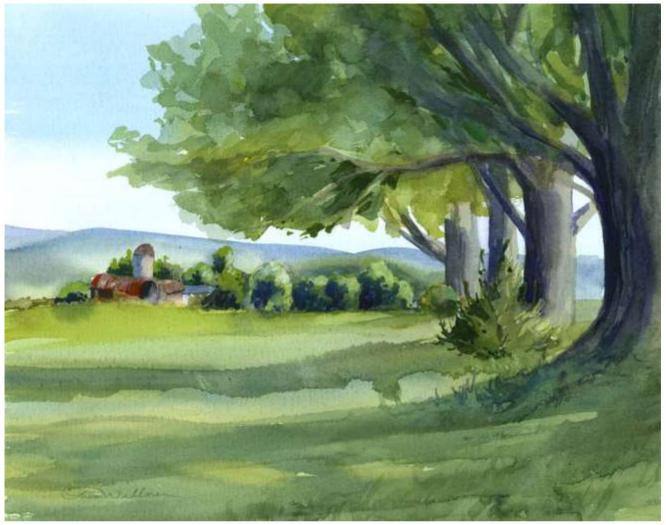

#### **Carpenter Pond with Ruth**

Original Available 🗹

#### Added finishing touches in the studio.

Price Explanation

Where is the painting? Lucie's House

Cazenovia, NY Watercolor & Gouache Width 22 Height 15 Date Created October 28, 2017 Price \$500.00 Framed 🗹 Price Framed \$750.00 Original Watercolor Painting Painted outside, from life & in the Studio