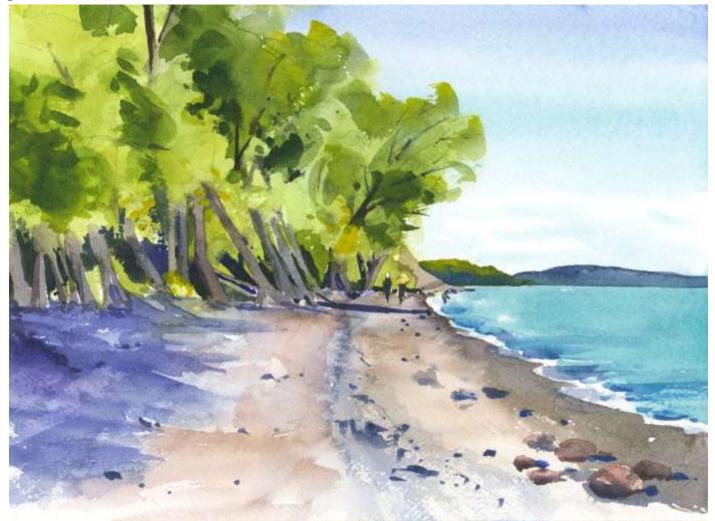

#### **Beach Trees**

Original Available 🗹

Emborios, Kalymnos Watercolor & Gouache Width 30 Height 22 Date Created March 26, 2017 Price \$800.00 Framed Price Framed Where is the painting? Lucie's house

Price Explanation

Original Watercolor Painting Painted outside, from life

GPS 37.045743, 26.930502

| Small print, no mat (\$20) |
|----------------------------|
| Small print, matted (\$35) |
| Large print, no mat (\$30) |
| Large print, matted (\$55) |
| XL Print, no mat (\$40)    |