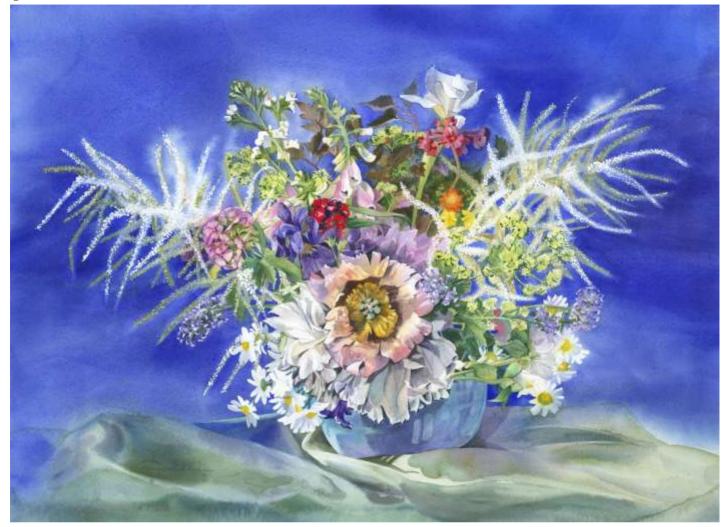

0) | 11 ⅔ x 15 ¾" |
| Large print, matted (\$55) | 11 ¾ x 15 ¾" |
| XL Print, no mat (\$40)    | 12 ¾ x 17 ¾" |

Card in Pack 🗹 Skaneateles

#### White Bouquet

Original Available 🗹



Still Life Watercolor and Gouache Width Height Date Created Summer 2014 Price \$800.00 Framed 🗹 Price Framed \$1,200.00

Price Explanation

Where is the painting? Lucie's house

Original Watercolor Painting Painted from life, from garden pickings Lucie's Studio GPS

| Small print, no mat (\$20) | 8 ½ x 11 ½"  |
|----------------------------|--------------|
| Small print, matted (\$35) | 8 ½ x 11 ½"  |
| Large print, no mat (\$30) | 11 ½ x 15 ¾" |
| Large print, matted (\$55) | 11 ¾ x 15 ¾" |
| XL Print, no mat (\$40)    | 12 ¾ x 17 ¾" |

Card in Pack 🗹 Garden Blooms

**June Flowers** 

Original Available 🗹



Still Life Watercolor and Gouache Width Height Date Created Price \$800.00 Framed Price Framed \$1,200.00

Price Explanation

Where is the painting? Lucie's house

Original Watercolor Painting Painted from life, from garden pickings Lucie's Studio GPS

| Small print, no mat (\$20) | 8 ½ x 11 ½"  |
|----------------------------|--------------|
| Small print, matted (\$35) | 8 ½ x 11 ½"  |
| Large print, no mat (\$30) | 11 ½ x 15 ¾" |
| Large print, matted (\$55) | 11 ¾ x 15 ¾" |
| XL Print, no mat (\$40)    | 12 ¾ x 17 ¾" |

Card in Pack 🗹 Garden Blooms

## Larch Boughs and Rose Hips

Original Available



Still Life Watercolor and gouache Width Height Date Created Winter 2013 Price Framed D Original Watercolor Painting Painted from life, from garden pickings Lucie's Studio GPS

| Small p