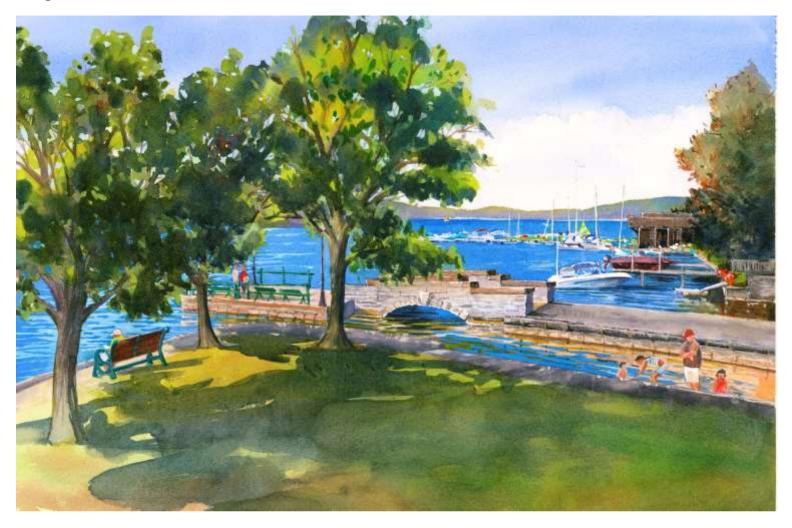

#### **Cazenovia, Lakeland Park**

Original Available 🗹

View from stage, looking north

Watercolor & Gouache Width 22 Height 15 Date Created September 21, 2017 Price \$500.00

Framed 🗹 Price Explanation

Price Framed \$750.00

Where is the painting? Imagine

Original Watercolor Painting Painted outside, from life &in the Studio

GPS 42.929573, -75.861246

| Small print, no mat (\$20) | 7 ¾ x 11 ½"  |
|----------------------------|--------------|
| Small print, matted (\$35) | 7 ¾ x 11 ½"  |
| Large print, no mat (\$30) | 10 ¼ x 15 ¾" |
| Large print, matted (\$55) | 10 ¼ x 15 ¾" |
| XL Print, no mat (\$40)    | 12 ¾ x 18 ¾' |