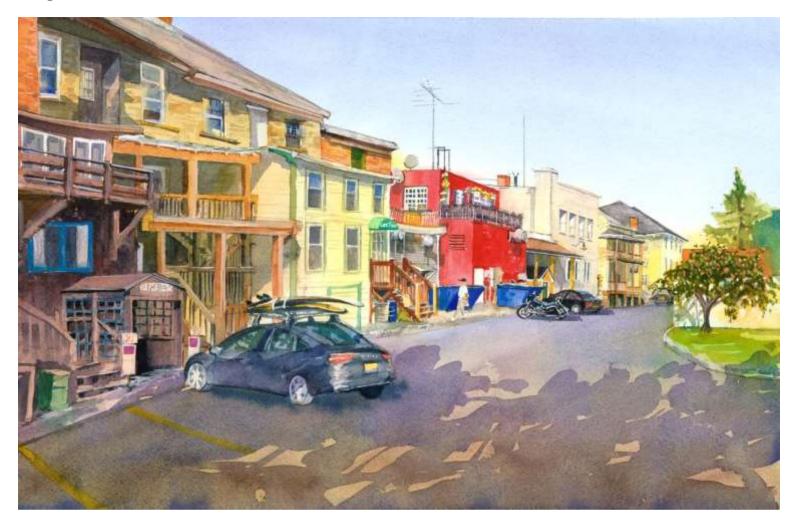

# Cazenovia, 20/East

Original Available 🗹

## Painted with Dan Shanahan and met McKenzie

| Watercolor & Gouache<br>Width 22 |                                | Original Watercolor Painting<br>Painted outside, from life ∈ the Studio |           |
|----------------------------------|--------------------------------|-------------------------------------------------------------------------|-----------|
| Height 15                        |                                | GPS 42.929983, -75.852828                                               |           |
| Date Created September 2         | 22, 2017                       | Small print, no mat (\$20) 7 ¾ x 11 ½"                                  | í.        |
| Price \$500.00<br>Framed 🗹       |                                | Small print, matted (\$35) 7 ¾ x 11 ½"                                  |           |
| Price Framed \$750.00            | Price Explanation              | Large print, no mat (\$30) 10 ¼ x 15 ¾                                  | t.        |
|                                  | Where is the painting? Imagine | Large print, matted (\$55) 10 ¼ x 15 ¾                                  | <br>1     |
|                                  |                                | XL Print, no mat (\$40) 12 ¾ x 18 ¾                                     | / 11<br>1 |