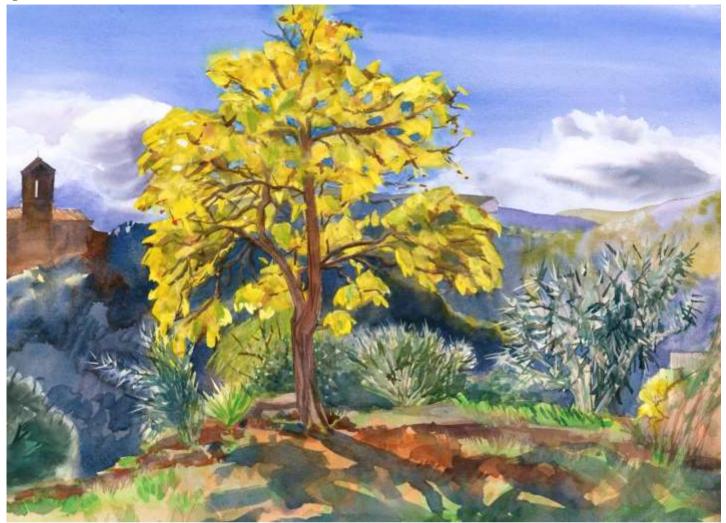

# Yellow Leaf Tree

Original Available 🗹

Rodellar Watercolor and Gouache Width 30 Height 22 Date Created November 8, 2016 Price \$800.00 Framed D Price Framed Price Explanation Where is the painting? Lucie's house Original Watercolor Painting Painted outside, from life

GPS 42.283502, -0.079752

| Small print, no mat (\$20) |
|----------------------------|
| Small print, matted (\$35) |
| Large print, no mat (\$30) |
| Large print, matted (\$55) |
| XL Print, no mat (\$40)    |