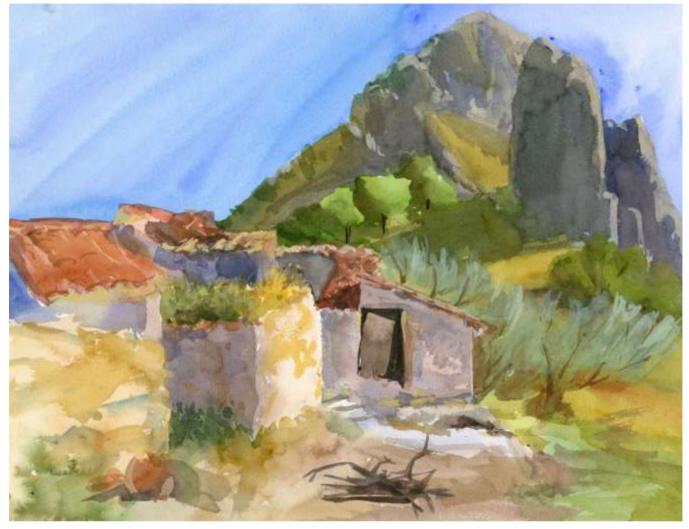

#### **Stone House in Emborios**

Original Available 🗹

Kalymnos, Greece Watercolor & Gouache Width 30 Height 22 Date Created April 11, 2017 Price \$800.00 Framed 🗹 Price Framed \$1,500.00 Where is the painting? Gandee Gallery

Price Explanation Museum Glass

Original Watercolor Painting Painted outside, from life

GPS 37.045872, 26.930388

| Small print, no mat (\$20) | 8 ½ x 11 ½"  |
|----------------------------|--------------|
| Small print, matted (\$35) | 8 ½ x 11 ½"  |
| Large print, no mat (\$30) | 11 ¾ x 15 ¾" |
| Large print, matted (\$55) | 11 ¾ x 15 ¾" |
| XL Print, no mat (\$40)    | 12 ¾ x 18 ¾" |