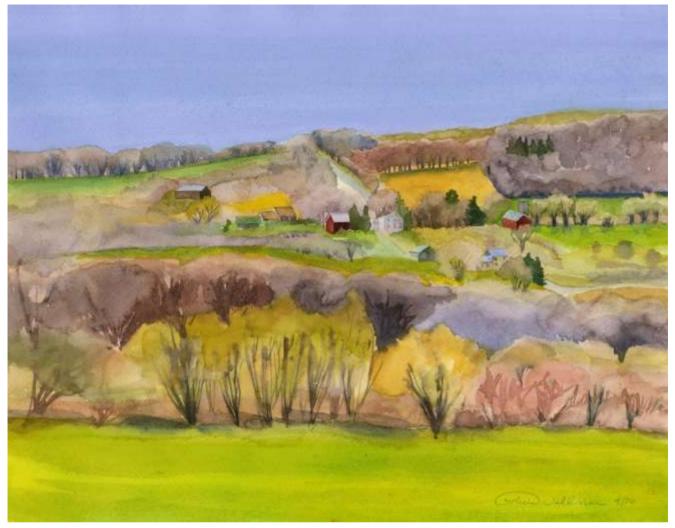

## **Cobb Hill Road**

Original Available 🗹

Cazenovia, NY Watercolor & Gouache Width 22 Height 15 Date Created August 16, 2017 Price \$500.00 Framed Price Framed \$750.00

Price Explanation

·

Where is the painting? Imagine

Original Watercolor Painting Painted outside, from life

GPS 42.880797, -75.893801

| 7 ¾ x 11 ½"  | Small print, no mat (\$20) |
|--------------|----------------------------|
| 7 ¾ x 11 ½"  | Small print, matted (\$35) |
| 10 ¼ x 15 ¾" | Large print, no mat (\$30) |
| 10 ¼ x 15 ¾" | Large print, matted (\$55) |
| 12 ¾ x 18 ¾" | XL Print, no mat (\$40)    |