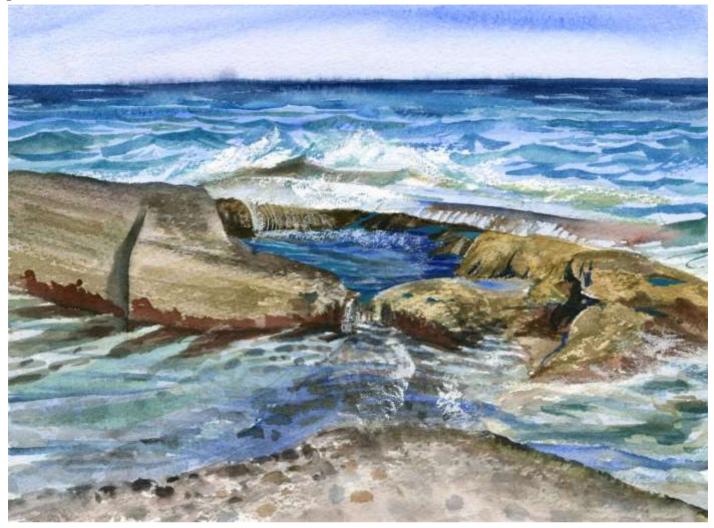

# Ambeli Coast

Original Available 🗹

Tremendously windy day. I had to hunker down behind some rocks in the bushes to keep me and all my things from flying away.

| Kalymnos, Greece                  |                        | Original Watercolor Painting                   |
|-----------------------------------|------------------------|------------------------------------------------|
| Watercolor                        |                        | Painted outside, from life                     |
| Width 30                          |                        | On the "wild side" of Kalymnos, past emborios  |
| Height 22                         |                        | GPS 37.048342, 26.919248                       |
| Date Created Novem                | ber 19, 2014           | Small print, no mat (\$20) 8 ½ x 11 ½"         |
| Price <b>\$800.00</b><br>Framed 🗆 | )                      | Small print, matted (\$35) 8 ½ x 11 ½"         |
| Price Framed                      | Price Explanation      | Large print, no mat (\$30) 11 ¾ x 15 ¾"        |
|                                   | Where is the painting? | Large print, matted (\$55) <b>11 ¾ x 15 ¾"</b> |
|                                   |                        | XL Print, no mat (\$40) 12 ¾ x 17 ¼"           |