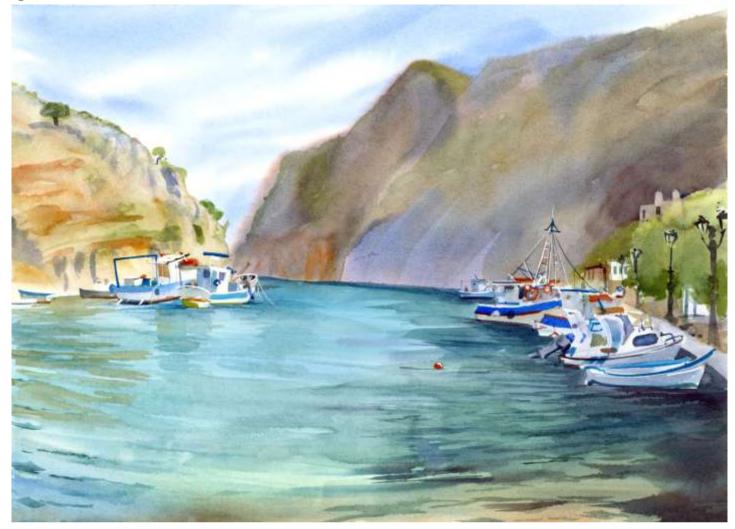

#### **Stone House in Emborios**

Original Available 🗹

Kalymnos, Greece Watercolor & Gouache Width 30 Height 22 Date Created April 11, 2017 Price \$800.00 Framed 🗹 Price Framed \$1,500.00 Where is the painting? Gandee Gallery

Price Explanation Museum Glass

Original Watercolor Painting Painted outside, from life

GPS 37.045872, 26.930388

| Small print, no mat (\$20) | 8 ½ x 11 ½"  |
|----------------------------|--------------|
| Small print, matted (\$35) | 8 ½ x 11 ½"  |
| Large print, no mat (\$30) | 11 ¾ x 15 ¾" |
| Large print, matted (\$55) | 11 ¾ x 15 ¾" |
| XL Print, no mat (\$40)    | 12 ¾ x 18 ¾" |