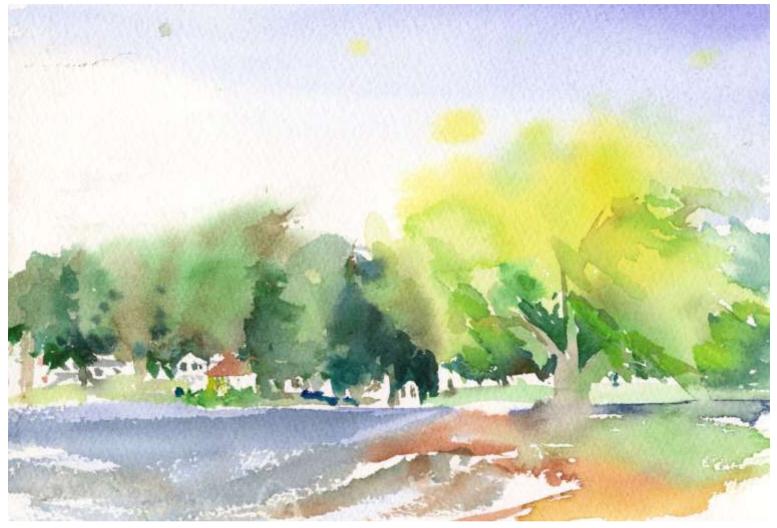

#### **Carpenter Pond with Ruth**

Original Available 🗹

#### Added finishing touches in the studio.

Price Explanation

Where is the painting? Lucie's House

Cazenovia, NY Watercolor & Gouache Width 22 Height 15 Date Created October 28, 2017 Price \$500.00 Framed 🗹 Price Framed \$750.00 Original Watercolor Painting Painted outside, from life & in the Studio