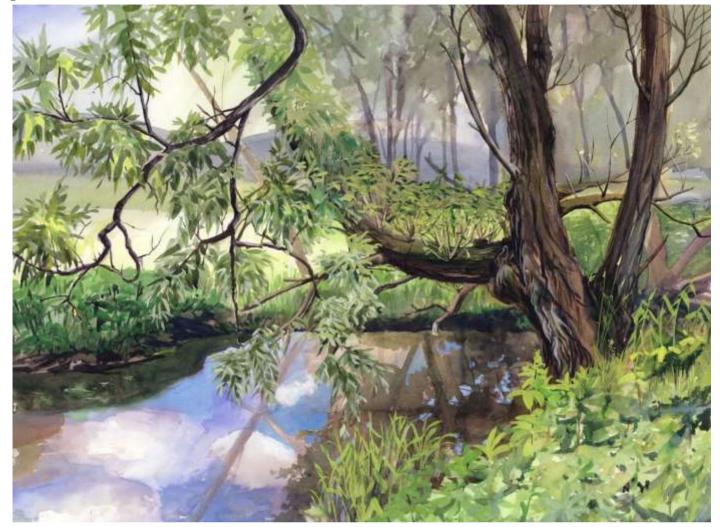

#### **Carpenter Pond with Ruth**

Original Available 🗹

#### Added finishing touches in the studio.

Price Explanation

Where is the painting? Lucie's House

Cazenovia, NY Watercolor & Gouache Width 22 Height 15 Date Created October 28, 2017 Price \$500.00 Framed 🗹 Price Framed \$750.00 Original Watercolor Painting Painted outside, from life & in the Studio