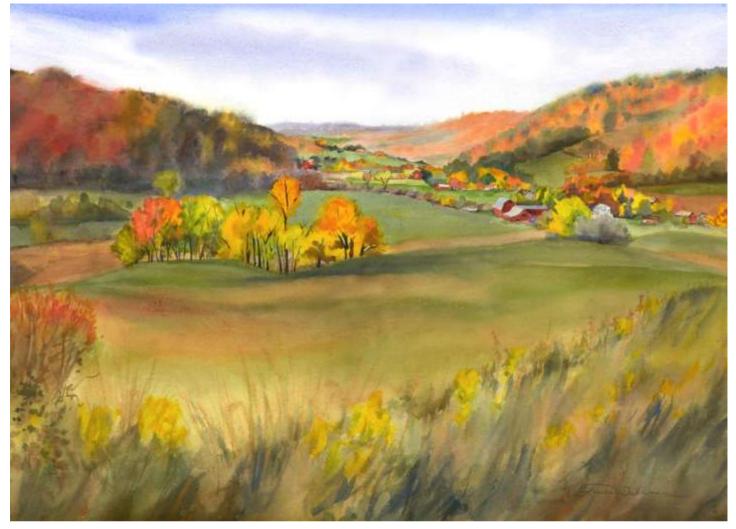

" | Large print, no mat (\$30) |
| 11 ¾ x 15 ¾" | Large print, matted (\$55) |
| 16 x 12 ¾ "  | XL Print, no mat (\$40)    |

Card in Pack 🗹 Adirondack Water

Price Explanation

Where is the painting? Lucie's house

### View from Pompey Center Road

Original Available 🗹



## Watercolor & Gouache

Width 14 Height 11 Date Created April 2006 Price \$250.00 Framed Price Framed

06 Price Explanation Where is the painting? Original Watercolor Painting Painted outside, from life

GPS

| Small print, no mat (\$20) | 8 ½ x 11 ½"  |
|----------------------------|--------------|
| Small print, matted (\$35) | 8 ½ x 11 ½"  |
| Large print, no mat (\$30) | 11 ¾ x 15 ¾" |
| Large print, matted (\$55) | 11 ¾ x 15 ¾" |
| XL Print, no mat (\$40)    | 12 ¾ x 18 ¾" |

## Quaker basin

Original Available 🗹



#### Watercolor & Gouache

Width Height Date Created 2006 Price Framed Price Framed

2006
Price Explanation
Where is the painting?

Card in Pack 🗌

Original Watercolor Painting Painted outside, from life

GPS

| Small print, no mat (\$20) | 8 ½ x 11 ½"  |
|----------------------------|--------------|
| Small print, matted (\$35) | 8 ½ x 11 ½"  |
| Large print, no mat (\$30) | 11 ¾ x 15 ¾" |
| Large print, matted (\$55) | 11 ¾ x 15 ¾" |
| XL Print, no mat (\$40)    | 12 ¾ x 18 ¾" |

# La Cabrera

Original Available 🗹



Painted while on a wirlwind climbing trip with the Tennicans

| Spain           |                                      | Original Watercolor Painting            |
|-----------------|--------------------------------------|-----------------------------------------|
| Waterco