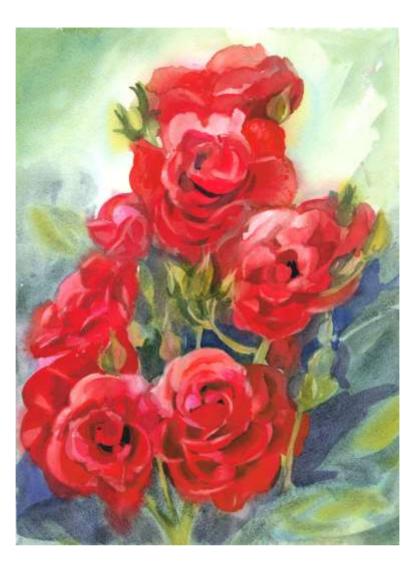

### **Emborios Bouquet**

Original Available 🗹

I was having trouble re-starting the painting motor after watching my parents suffer through an illness my dad had for several months. This was the break through piece. I went outside of the house we were renting in Emborios and collected a few flowers from the massive profusion of blooms that covered the entire village. I unpacked my painting gear and set up in the quiet sunny and light filled living room. I dove in without taking the time to draw or make a study and it opened a little slit in wwhatever was blocking me.

Watercolor & Gouache

Width 22 Height 15 Date Created March 16, 2017 Price \$500.00 Framed Price Framed

Price Explanation

Where is the painting? Lucie's House

Original Watercolor Painting Painted from a vase of flowers Kalymnos GPS

> Small print, no mat (\$20) Small print, matted (\$35) Large print, no mat (\$30) Large print, matted (\$55) XL Print, no mat (\$40)