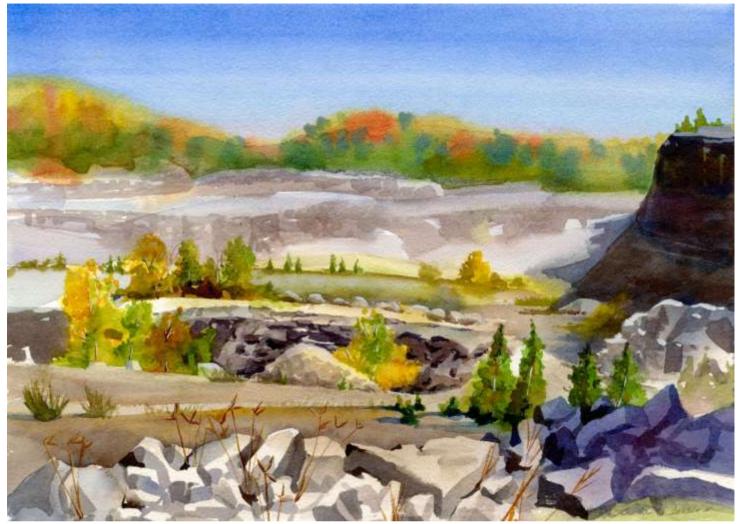

# Tracy Lake, Looking SW

Original Available

Part of the Kettle Lakes. Added finishing touches in the studio.

| Tully, NY            |                                | Original Watercolor Painting               |  |
|----------------------|--------------------------------|--------------------------------------------|--|
| Watercolor & Gouache |                                | Painted outside, from life & in the Studio |  |
| Width 22             |                                | Tully, NY                                  |  |
| Height 15            |                                | GPS 42.796840, -76.147506                  |  |
| Date Created October | 22, 2017                       | Small print, no mat (\$20) 7 ¾ x 11 ½"     |  |
| Price                |                                | Small print, matted (\$35) 7 ¾ x 11 ½"     |  |
| Framed 🗹             |                                |                                            |  |
| Price Framed         | Price Explanation              | Large print, no mat (\$30) 10 ¼ x 15 ¾"    |  |
|                      | Where is the painting? Imagine | Large print, matted (\$55) 10 ¼ x 15 ¾"    |  |
|                      |                                | XL Print, no mat (\$40) 12 ¾ x 18 ¾"       |  |