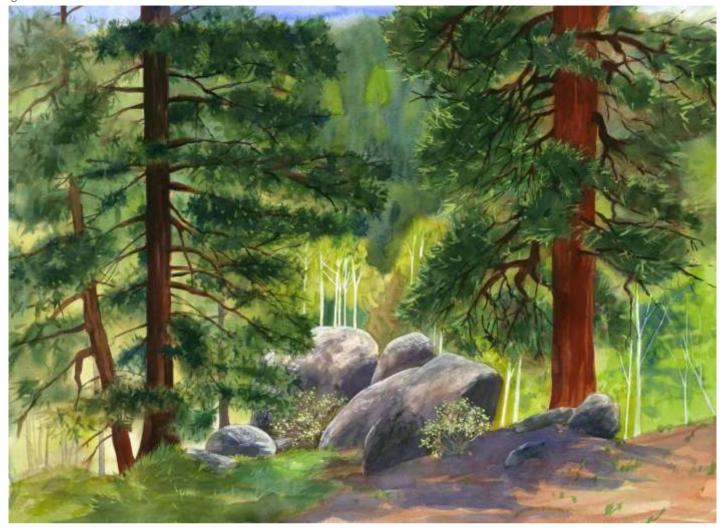

#### **Carpenter Pond with Ruth**

Original Available 🗹

#### Added finishing touches in the studio.

Price Explanation

Where is the painting? Lucie's House

Cazenovia, NY Watercolor & Gouache Width 22 Height 15 Date Created October 28, 2017 Price \$500.00 Framed 🗹 Price Framed \$750.00 Original Watercolor Painting Painted outside, from life & in the Studio