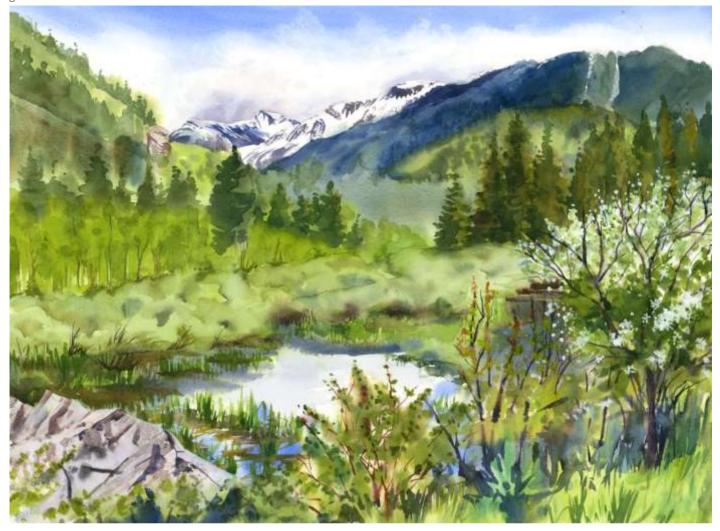

# **Gandee Gallery**

Original Available 🗹

Fabius, NY Watercolor & Gouache Width 22 Height 15 Date Created October 18, 2017 Price \$500.00 Framed ✔ Price Framed \$750.00

Price Explanation

Where is the painting? Imagine