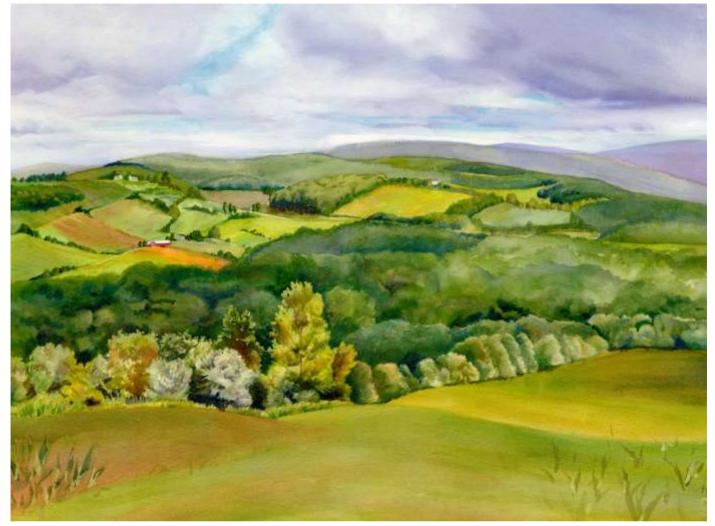

# Tracy Lake, Looking SW

Original Available

Part of the Kettle Lakes. Added finishing touches in the studio.

| Tully, NY            |                                | Original Watercolor Painting               |  |
|----------------------|--------------------------------|--------------------------------------------|--|
| Watercolor & Gouache |                                | Painted outside, from life & in the Studio |  |
| Width 22             |                                | Tully, NY                                  |  |
| Height 15            |                                | GPS 42.796840, -76.147506                  |  |
| Date Created October | 22, 2017                       | Small print, no mat (\$20) 7 ¾ x 11 ½"     |  |
| Price                |                                | Small print, matted (\$35) 7 ¾ x 11 ½"     |  |
| Framed 🗹             |                                |                                            |  |
| Price Framed         | Price Explanation              | Large print, no mat (\$30) 10 ¼ x 15 ¾"    |  |
|                      | Where is the painting? Imagine | Large print, matted (\$55) 10 ¼ x 15 ¾"    |  |
|                      |                                | XL Print, no mat (\$40) 12 ¾ x 18 ¾"       |  |