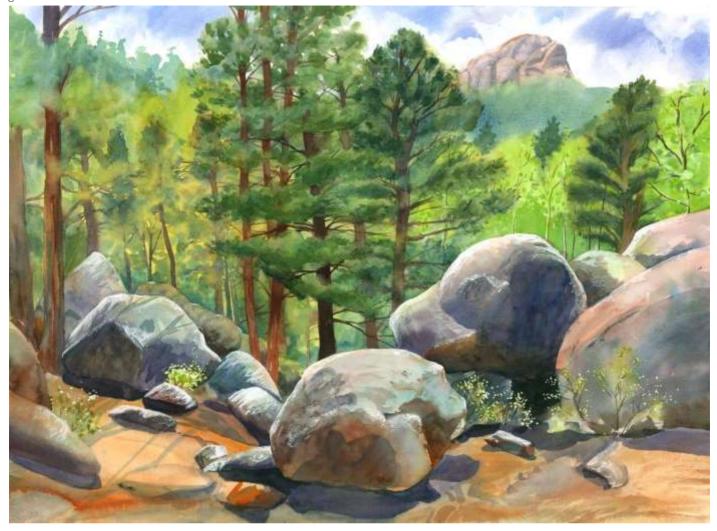

# Tracy Lake, Looking SW

Original Available

Part of the Kettle Lakes. Added finishing touches in the studio.

| Tully, NY            |                                | Original Watercolor Painting               |  |
|----------------------|--------------------------------|--------------------------------------------|--|
| Watercolor & Gouache |                                | Painted outside, from life & in the Studio |  |
| Width 22             |                                | Tully, NY                                  |  |
| Height 15            |                                | GPS 42.796840, -76.147506                  |  |
| Date Created October | 22, 2017                       | Small print, no mat (\$20) 7 ¾ x 11 ½"     |  |
| Price                |                                | Small print, matted (\$35) 7 ¾ x 11 ½"     |  |
| Framed 🗹             |                                |                                            |  |
| Price Framed         | Price Explanation              | Large print, no mat (\$30) 10 ¼ x 15 ¾"    |  |
|                      | Where is the painting? Imagine | Large print, matted (\$55) 10 ¼ x 15 ¾"    |  |
|                      |                                | XL Print, no mat (\$40) 12 ¾ x 18 ¾"       |  |

# Tracy Lake, Looking East

Original Available 🗹

Part of the Kettle Lakes. Added finishing touches in the studio.

| Tully, NY                               | Original Watercolor Painting                |
|-----------------------------------------|---------------------------------------------|
| Watercolor & Gouache                    | Painted outside, from life, & in the Studio |
| Width 22                                |                                             |
| Height 15                               | GPS 42.796840, -76.149004                   |
| Date Created October 21, 2017           | Small print, no mat (\$20) 7 ¾ x 11 ½"      |
| Price \$500.00                          | Small print, matted (\$35) 7 ¾ x 11 ½"      |
| Framed 🗹                                | Large print, no mat (\$30) 10 ¼ x 15 ¾"     |
| Price Framed \$750.00 Price Explanation | Large print, no mat (550) 10 /4 x 15 /4     |
| Where is the painting? Imagine          | Large print, matted (\$55) 10 ¼ x 15 ¾"     |
|                                         | XL Print, no mat (\$40) 12 ¾ x 18 ¾"        |