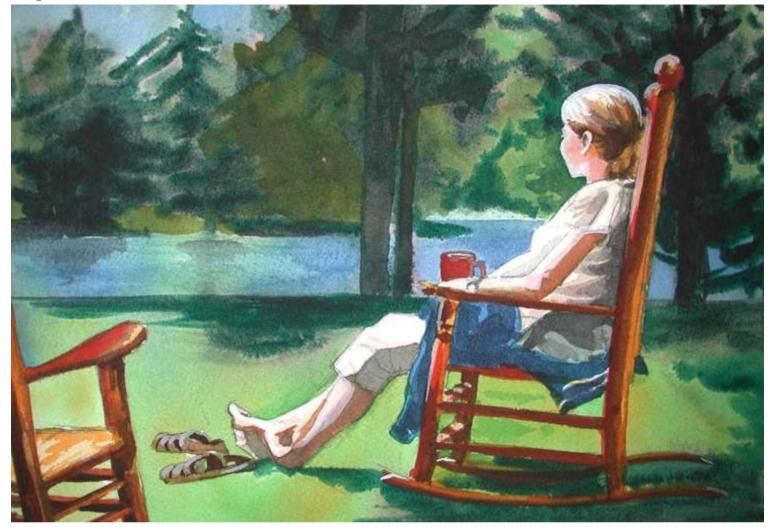

#### **Carpenter Pond with Ruth**

Original Available 🗹

#### Added finishing touches in the studio.

Price Explanation

Where is the painting? Lucie's House

Cazenovia, NY Watercolor & Gouache Width 22 Height 15 Date Created October 28, 2017 Price \$500.00 Framed 🗹 Price Framed \$750.00 Original Watercolor Painting Painted outside, from life & in the Studio

GPS 42.927444, -75.858662

| 7 ¾ x 11 ½"  | Small print, no mat (\$20) |
|--------------|----------------------------|
| 7 ¾ x 11 ½"  | Small print, matted (\$35) |
| 10 ¼ x 15 ¾" | Large print, no mat (\$30) |
| 10 ¼ x 15 ¾" | Large print, matted (\$55) |
| 12 ¾ x 18 ¾' | XL Print, no mat (\$40)    |
|              |                            |