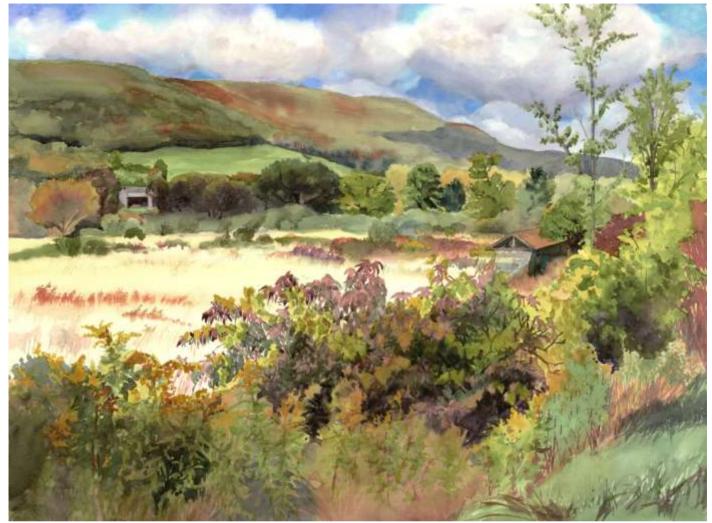

#### **Carpenter Pond with Ruth**

Original Available 🗹

#### Added finishing touches in the studio.

Price Explanation

Where is the painting? Lucie's House

Cazenovia, NY Watercolor & Gouache Width 22 Height 15 Date Created October 28, 2017 Price \$500.00 Framed 🗹 Price Framed \$750.00 Original Watercolor Painting Painted outside, from life & in the Studio