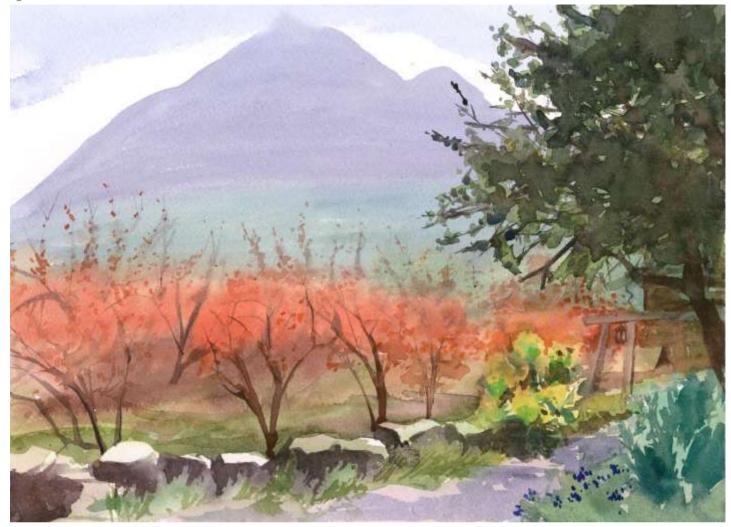

# Tracy Lake, Looking SW

Original Available

Part of the Kettle Lakes. Added finishing touches in the studio.

| Tully, NY            |                                | Original Watercolor Painting               |  |
|----------------------|--------------------------------|--------------------------------------------|--|
| Watercolor & Gouache |                                | Painted outside, from life & in the Studio |  |
| Width 22             |                                | Tully, NY                                  |  |
| Height 15            |                                | GPS 42.796840, -76.147506                  |  |
| Date Created October | 22, 2017                       | Small print, no mat (\$20) 7 ¾ x 11 ½"     |  |
| Price                |                                | Small print, matted (\$35) 7 ¾ x 11 ½"     |  |
| Framed 🗹             |                                |                                            |  |
| Price Framed         | Price Explanation              | Large print, no mat (\$30) 10 ¼ x 15 ¾"    |  |
|                      | Where is the painting? Imagine | Large print, matted (\$55) 10 ¼ x 15 ¾"    |  |
|                      |                                | XL Print, no mat (\$40) 12 ¾ x 18 ¾"       |  |