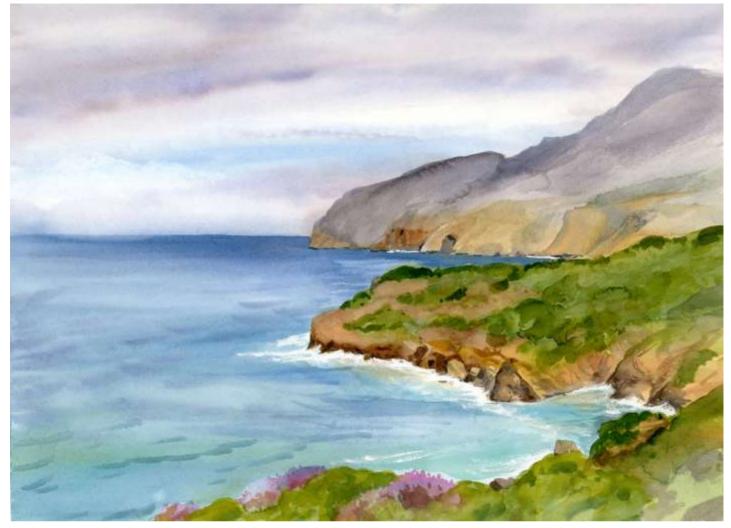

# Ambeli Coast

Original Available 🗹

Tremendously windy day. I had to hunker down behind some rocks in the bushes to keep me and all my things from flying away.

| Kalymnos, Greece                  |                        | Original Watercolor Painting                   |
|-----------------------------------|------------------------|------------------------------------------------|
| Watercolor                        |                        | Painted outside, from life                     |
| Width 30                          |                        | On the "wild side" of Kalymnos, past emborios  |
| Height 22                         |                        | GPS 37.048342, 26.919248                       |
| Date Created Novem                | ber 19, 2014           | Small print, no mat (\$20) 8 ½ x 11 ½"         |
| Price <b>\$800.00</b><br>Framed 🗆 | )                      | Small print, matted (\$35) 8 ½ x 11 ½"         |
| Price Framed                      | Price Explanation      | Large print, no mat (\$30) 11 ¾ x 15 ¾"        |
|                                   | Where is the painting? | Large print, matted (\$55) <b>11 ¾ x 15 ¾"</b> |
|                                   |                        | XL Print, no mat (\$40) 12 ¾ x 17 ¼"           |