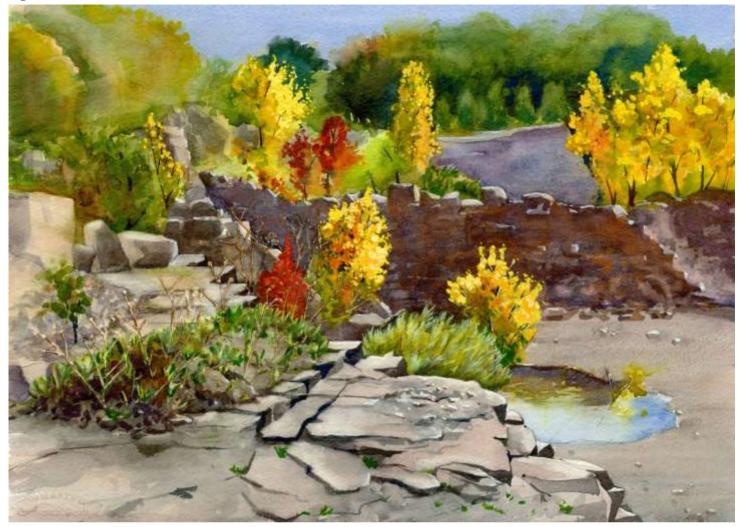

# Tracy Lake, Looking East

Original Available 🗹

Part of the Kettle Lakes. Added finishing touches in the studio.

| Tully, NY                               | Original Watercolor Painting                |
|-----------------------------------------|---------------------------------------------|
| Watercolor & Gouache                    | Painted outside, from life, & in the Studio |
| Width 22                                |                                             |
| Height 15                               | GPS 42.796840, -76.149004                   |
| Date Created October 21, 2017           | Small print, no mat (\$20) 7 ¾ x 11 ½"      |
| Price \$500.00                          | Small print, matted (\$35) 7 ¾ x 11 ½"      |
| Framed 🗹                                | Large print, no mat (\$30) 10 ¼ x 15 ¾"     |
| Price Framed \$750.00 Price Explanation | Large print, no mat (550) 10 /4 x 15 /4     |
| Where is the painting? Imagine          | Large print, matted (\$55) 10 ¼ x 15 ¾"     |
|                                         | XL Print, no mat (\$40) 12 ¾ x 18 ¾"        |