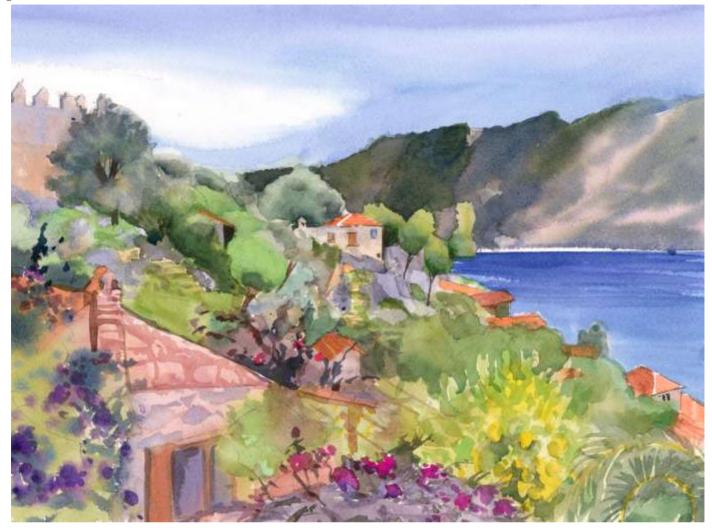

#### **Terrace at Summer House**

Original Available 🗹

Price Explanation gift to Emi and Colin

Where is the painting? Emi and Colin

Emnborios, Kalymnos, Greece Watercolor & Gouache Width 30 Height 22 Date Created April 4, 2017 Price \$800.00 Framed D Original Watercolor Painting Painted outside, from life

GPS 37.046484, 26.932040

| Small print, no mat (\$20) | 8 ½ x 11 ½"  |
|----------------------------|--------------|
| Small print, matted (\$35) | 8 ½ x 11 ½"  |
| Large print, no mat (\$30) | 11 ¾ x 15 ¾" |
| Large print, matted (\$55) | 11 ¾ x 15 ¾" |
| XL Print, no mat (\$40)    | 12 ¾ x 18 ¾" |