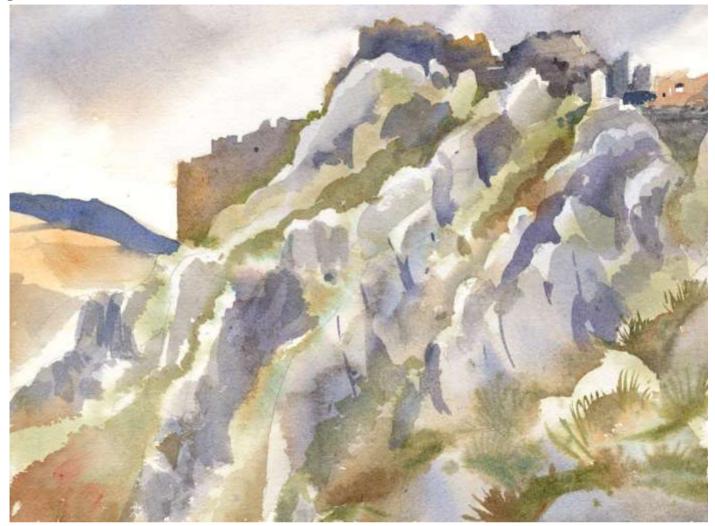

#### **Castle of Chisocheria**

Original Available 🗹

Kalymnos, Greece Watercolor Width 30 Height 22 Date Created Novmeber 22, 2014 Price \$800.00 Framed Price Framed Price Explanation Where is the painting? Original Watercolor Painting Painted outside, from life

GPS 36.954823, 26.969752

| Small print, no mat (\$20) | 8 ½ x 11 ½"  |
|----------------------------|--------------|
| Small print, matted (\$35) | 8 ½ x 11 ½"  |
| Large print, no mat (\$30) | 11 ¾ x 15 ¾" |
| Large print, matted (\$55) | 11 ¾ x 15 ¾" |
| XL Print, no mat (\$40)    | 12 ¾ x 17 ¼" |