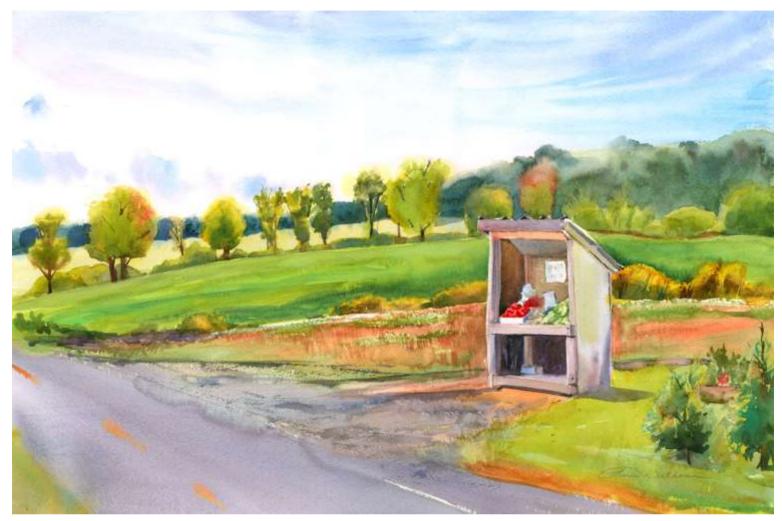

# Tracy Lake, Looking East

Original Available 🗹

Part of the Kettle Lakes. Added finishing touches in the studio.

| Tully, NY                               | Original Watercolor Painting                |
|-----------------------------------------|---------------------------------------------|
| Watercolor & Gouache                    | Painted outside, from life, & in the Studio |
| Width 22                                |                                             |
| Height 15                               | GPS 42.796840, -76.149004                   |
| Date Created October 21, 2017           | Small print, no mat (\$20) 7 ¾ x 11 ½"      |
| Price \$500.00                          | Small print, matted (\$35) 7 ¾ x 11 ½"      |
| Framed 🗹                                | Large print, no mat (\$30) 10 ¼ x 15 ¾"     |
| Price Framed \$750.00 Price Explanation | Large print, no mat (550) 10 /4 x 15 /4     |
| Where is the painting? Imagine          | Large print, matted (\$55) 10 ¼ x 15 ¾"     |
|                                         | XL Print, no mat (\$40) 12 ¾ x 18 ¾"        |