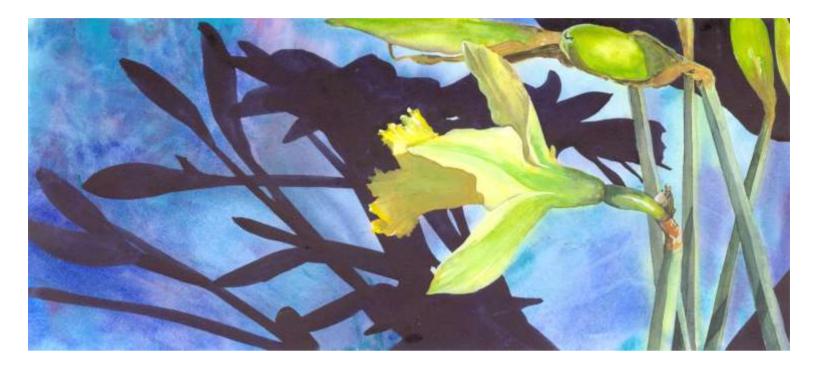

### **Emborios Bouquet**

Original Available 🗹

I was having trouble re-starting the painting motor after watching my parents suffer through an illness my dad had for several months. This was the break through piece. I went outside of the house we were renting in Emborios and collected a few flowers from the massive profusion of blooms that covered the entire village. I unpacked my painting gear and set up in the quiet sunny and light filled living room. I dove in without taking the time to draw or make a study and it opened a little slit in wwhatever was blocking me.

Watercolor & Gouache

Width 22 Height 15 Date Created March 16, 2017 Price \$500.00 Framed Price Framed

Price Explanation

Where is the painting? Lucie's House

Original Watercolor Painting Painted from a vase of flowers Kalymnos GPS