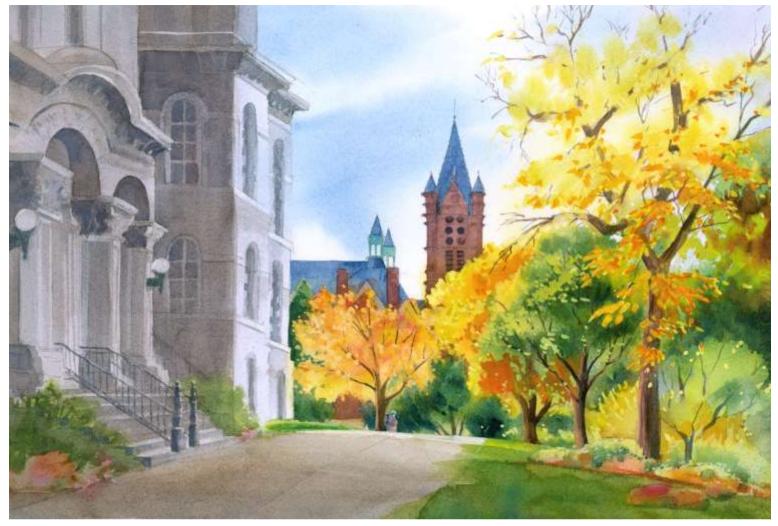

#### **Alma Mater**

Original Available 🗹

#### Spent the afternoon paitning with Dan Shanahan.

Price Explanation

Where is the painting? Imagine

Syracuse University Watercolor & Gouache Width 22 Height 15 Date Created October 8, 2017 Price \$500.00 Framed ☑ Price Framed \$750.00 Original Watercolor Painting Painted outside, from life, & in Studio