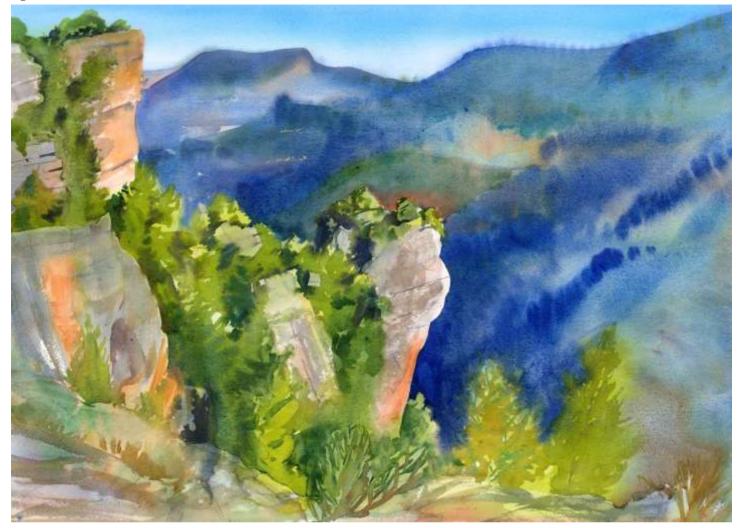

# Arboli

Original Available 🗌

The print file is significantly enhanced compared to the original, which is super dull and unattractive, then I messed around with it and made it WORSE!

| Spain               |                                        | Original Watercolor Painting |
|---------------------|----------------------------------------|------------------------------|
| Watercolor          |                                        | Painted outdside from life   |
| Width 3             | 30                                     | Carrer Major, corner         |
| Height 2            | 22                                     | GPS 41.242121, 0.94794       |
| Date Created N      | November 19, 2015                      | Small print, no mat (\$20)   |
| ؟ Price<br>_ Framed |                                        | Small print, matted (\$35)   |
| Price Framed        | Price Explanation study                | Large print, no mat (\$30)   |
|                     | Where is the painting? scrap paper, no | Large print, matted (\$55)   |
|                     |                                        | XL Print, no mat (\$40)      |

### Siurana Village

Original Available 🗹

This view faced the tiny street that our 1879 house was on and the fancy hotel/restaurant that had the nerve to serve us cocks-combs - in their entirety! Martin thought they would be prepared as a pate or terrine, but no, there it was, like a severed finger, all by itself, on a plate.

I was standing with my back to the glorious view of the valley and Cornudella. We would sit on this point and have snacks and scotch at the end of the day. In the morning we would come out to the point and watch the mists and clouds that were low in the valley.

| View From Northwest p                | oint              | Origi | nal Watercolor Painting                                         |
|--------------------------------------|-------------------|-------|-----------------------------------------------------------------|
| Watercolor                           |                   | Paint | ted outside, from Life                                          |
| Width 30                             |                   | Nort  | hwest point of the village or Siurana, looking toward the house |
| Height 22                            |                   | GPS   | 41.258584, 0.931535                                             |
| Date Created Novem                   | ber 18, 2015      |       | Small print, no mat (\$20) 8 ½ x 11 ½"                          |
| Price \$800.0<br>Framed 🗆            | 0                 |       | Small print, matted (\$35) 8 ½ x 11 ½"                          |
| Price Framed                         | Price Explanation |       | Large print, no mat (\$30) 11 ½ x 15 ¾"                         |
| Where is the painting? Lucie's house |                   |       | Large print, matted (\$55) 11 ¾ x 15 ¾"                         |
|                                      |                   |       | XL Print. no mat (\$40) 12 ¾ x 17 ¾"                            |