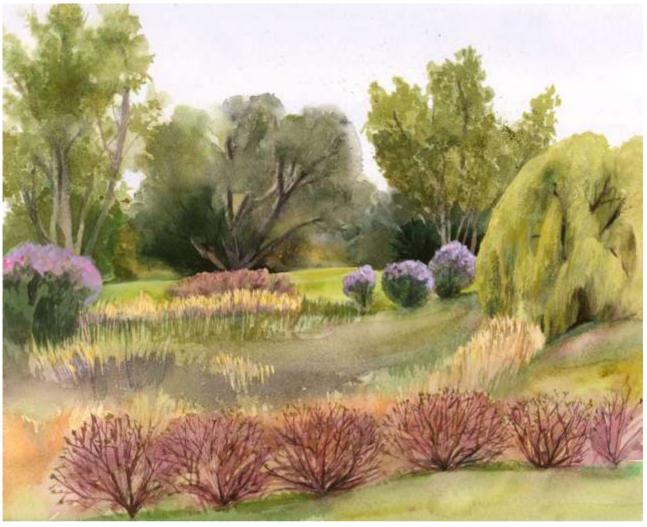

#### **Cazenovia, Lakeland Park**

Original Available 🗹

View from stage, looking north

Watercolor & Gouache Width 22 Height 15 Date Created September 21, 2017 Price \$500.00

Framed 🗹 Price Explanation

Price Framed \$750.00

Where is the painting? Imagine

Original Watercolor Painting Painted outside, from life &in the Studio

GPS 42.929573, -75.861246

| Small print, no mat (\$20) | 7 ¾ x 11 ½"  |
|----------------------------|--------------|
| Small print, matted (\$35) | 7 ¾ x 11 ½"  |
| Large print, no mat (\$30) | 10 ¼ x 15 ¾" |
| Large print, matted (\$55) | 10 ¼ x 15 ¾" |
| XL Print, no mat (\$40)    | 12 ¾ x 18 ¾' |