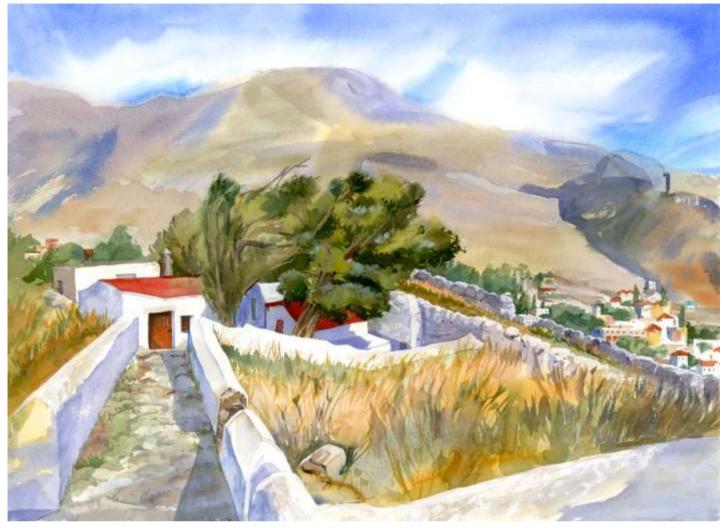

### Cazenovia, Back Alley

Original Available 🗹

#### Watercolor & Gouache

Width 22 Height 15 Date Created September 11, 2017 Price \$500.00 Framed ✓ Price Framed \$750.00 Price Explanation Where is the painting? Imagine Original Watercolor Painting Painted outside, from life & in the studio

GPS 42.929416, -75.854028

| Small print, no mat (\$20) | 7 ¾ x 11 ½"  |
|----------------------------|--------------|
| Small print, matted (\$35) | 7 ¾ x 11 ½"  |
| Large print, no mat (\$30) | 10 ¼ x 15 ¾" |
| Large print, matted (\$55) | 10 ¼ x 15 ¾" |
| XL Print, no mat (\$40)    | 12 ¾ x 18 ¾" |