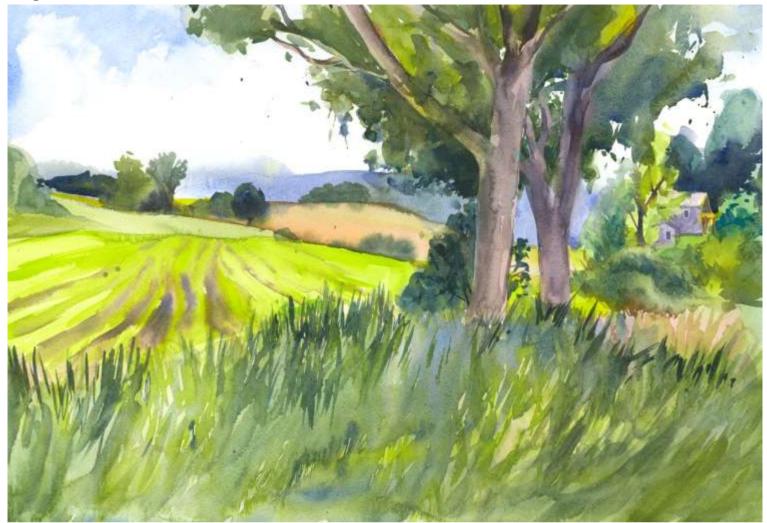

## **Cobb Hill Road**

Original Available 🗹

Cazenovia, NY Watercolor & Gouache Width 22 Height 15 Date Created August 16, 2017 Price \$500.00 Framed Price Framed \$750.00

Price Explanation

·

Where is the painting? Imagine

Original Watercolor Painting Painted outside, from life

GPS 42.880797, -75.893801

| 7 ¾ x 11 ½"  | Small print, no mat (\$20) |
|--------------|----------------------------|
| 7 ¾ x 11 ½"  | Small print, matted (\$35) |
| 10 ¼ x 15 ¾" | Large print, no mat (\$30) |
| 10 ¼ x 15 ¾" | Large print, matted (\$55) |
| 12 ¾ x 18 ¾" | XL Print, no mat (\$40)    |