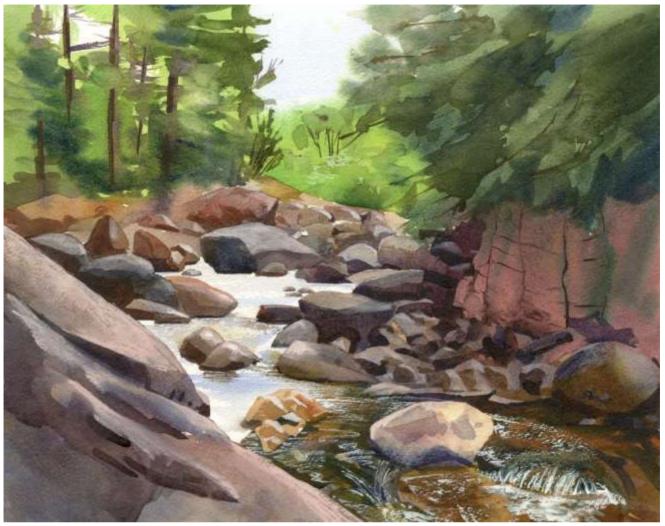

# Tracy Lake, Looking SW

Original Available

Part of the Kettle Lakes. Added finishing touches in the studio.

| Tully, NY            |                                | Original Watercolor Painting               |  |
|----------------------|--------------------------------|--------------------------------------------|--|
| Watercolor & Gouache |                                | Painted outside, from life & in the Studio |  |
| Width 22             |                                | Tully, NY                                  |  |
| Height 15            |                                | GPS 42.796840, -76.147506                  |  |
| Date Created October | 22, 2017                       | Small print, no mat (\$20) 7 ¾ x 11 ½"     |  |
| Price                |                                | Small print, matted (\$35) 7 ¾ x 11 ½"     |  |
| Framed 🗹             |                                |                                            |  |
| Price Framed         | Price Explanation              | Large print, no mat (\$30) 10 ¼ x 15 ¾"    |  |
|                      | Where is the painting? Imagine | Large print, matted (\$55) 10 ¼ x 15 ¾"    |  |
|                      |                                | XL Print, no mat (\$40) 12 ¾ x 18 ¾"       |  |

# **Gandee Gallery**

Original Available 🗹

Fabius, NY Watercolor & Gouache Width 22 Height 15 Date Created October 18, 2017 Price \$500.00 Framed ✔ Price Framed \$750.00

Price Explanation

Where is the painting? Imagine

Original Watercolor Painting Painted outside, from life, & in the Studio Tully, NY GPS 42.835204, -75.982955

| Small print, no mat (\$20) | 7 ¾ x 11 ½"  |
|----------------------------|--------------|
| Small print, matted (\$35) | 7 ¾ x 11 ½"  |
| Large print, no mat (\$30) | 10 ¼ x 15 ¾" |
| Large print, matted (\$55) | 10 ¼ x 15 ¾" |
| XL Print, no mat (\$40)    | 12 ¾ x 18 ¾" |