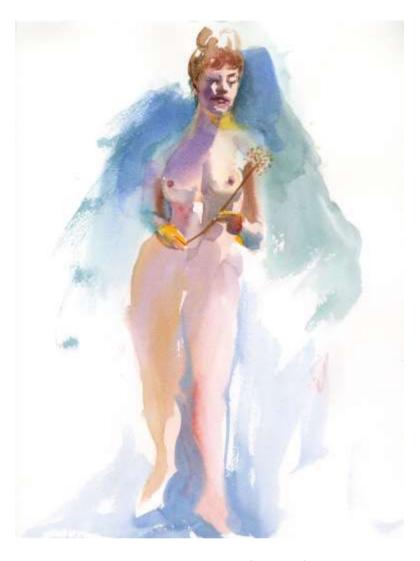

#### **Alma Mater**

Original Available 🗹

#### Spent the afternoon paitning with Dan Shanahan.

Price Explanation

Where is the painting? Imagine

Syracuse University Watercolor & Gouache Width 22 Height 15 Date Created October 8, 2017 Price \$500.00 Framed ☑ Price Framed \$750.00 Original Watercolor Painting Painted outside, from life, & in Studio