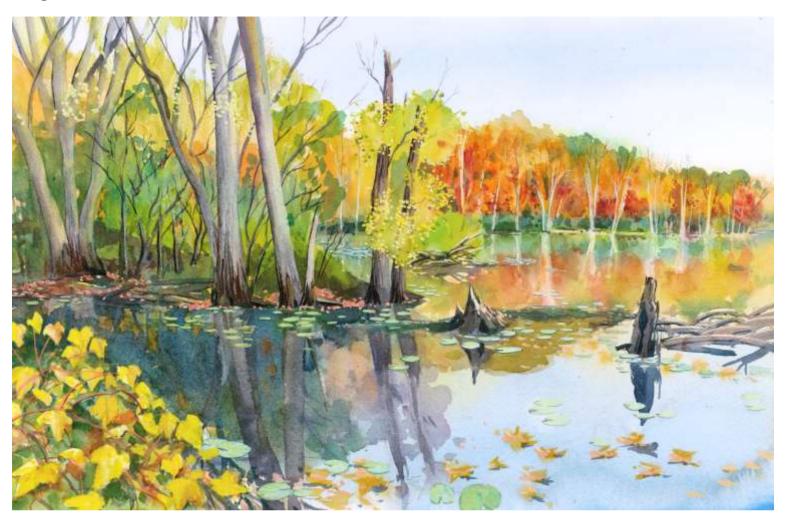

## Cazenovia, Lakeland Park Inlet

Original Available 🗹

#### Watercolor & Gouache

Width 22 Height 15 Date Created September 12, 2017 Price \$500.00 Framed ☑ Price Framed \$750.00 Price Explanation Where is the painting? Imagine Original Watercolor Painting Painted outside, from life & in the Studio