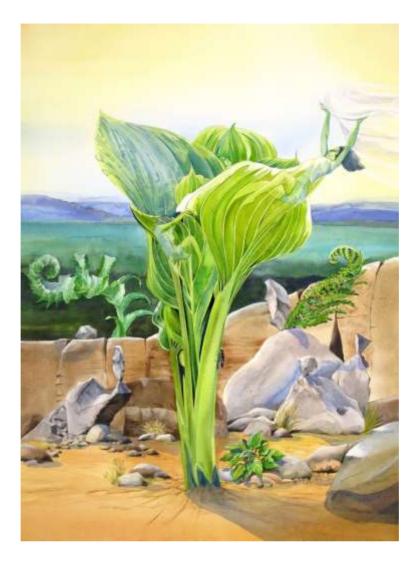

Small print, no mat (\$20) Small print, matted (\$35) Large print, no mat (\$30) Large print, matted (\$55) XL Print, no mat (\$40)

Watercolor & Gouache Width 30 Height 22 Date Created 2008 Price Framed

Price Framed

### Harris Road

Original Available 🗹



Fabius, NY Watercolor & Gouache Width 15 Height 11 Date Created Price \$250.00 Framed Price Framed

Price Explanation

Where is the painting?

Original Watercolor Painting Painted outside, from life

GPS 42.822503, -75.952921

| Small print, no mat (\$20) | 8 ½ x 11 ½"  |
|----------------------------|--------------|
| Small print, matted (\$35) | 8 ½ x 11 ½"  |
| Large print, no mat (\$30) | 11 ¾ x 15 ¾" |
| Large print, matted (\$55) | 11 ¾ x 15 ¾" |
| XL Print, no mat (\$40)    | 12 ¾ x 18 ¾" |

# Unfurling

Original Available 🗌



Watercolor and gouache

Width 22 Height 30 Date Created 2008 Price Framed ☑ Price Framed Original Watercolor Painting photos of Hema Sundaramurthy and hostas, imagination Studio GPS

| 11 ½ x 8 ½"  | Small print, no mat (\$20) |
|--------------|----------------------------|
| 11 ½ x 8 ½"  | Small print, matted (\$35) |
| 15 ¾ x 11 ½" | Large print, no mat (\$30) |
| 15 ¾ x 11 ¾" | Large print, matted (\$55) |
| 17 ¾ x 12 ¾" | XL Print, no mat (\$40)    |

Where is the painting? Lucie's Studio

Price Explanation

### **Cemetery Road**

Original Available 🗹



Pompey, NY Watercolor and Gouache Width 30 Height 22 Date Created September 2007 Price \$800.00 Framed Price Framed Price Explanation Original Watercolor Painting Painted outside, from life

GPS 42.896729, -76.009290

| Small print,