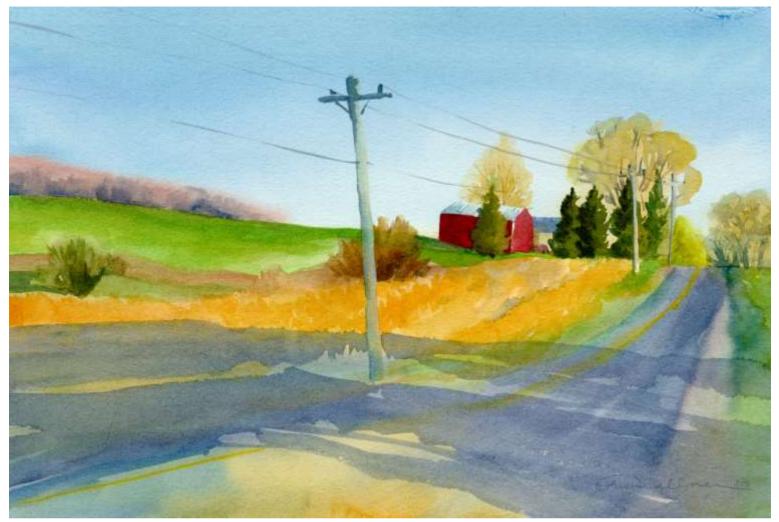

#### **Carpenter Pond with Ruth**

Original Available 🗹

#### Added finishing touches in the studio.

Price Explanation

Where is the painting? Lucie's House

Cazenovia, NY Watercolor & Gouache Width 22 Height 15 Date Created October 28, 2017 Price \$500.00 Framed 🗹 Price Framed \$750.00 Original Watercolor Painting Painted outside, from life & in the Studio