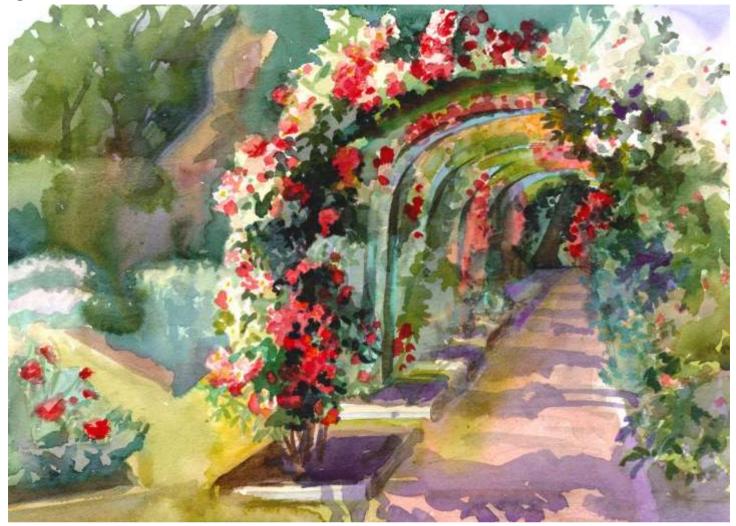

# Tracy Lake, Looking SW

Original Available

Part of the Kettle Lakes. Added finishing touches in the studio.

| Tully, NY            |                                | Original Watercolor Painting               |  |
|----------------------|--------------------------------|--------------------------------------------|--|
| Watercolor & Gouache |                                | Painted outside, from life & in the Studio |  |
| Width 22             |                                | Tully, NY                                  |  |
| Height 15            |                                | GPS 42.796840, -76.147506                  |  |
| Date Created October | 22, 2017                       | Small print, no mat (\$20) 7 ¾ x 11 ½"     |  |
| Price                |                                | Small print, matted (\$35) 7 ¾ x 11 ½"     |  |
| Framed 🗹             |                                |                                            |  |
| Price Framed         | Price Explanation              | Large print, no mat (\$30) 10 ¼ x 15 ¾"    |  |
|                      | Where is the painting? Imagine | Large print, matted (\$55) 10 ¼ x 15 ¾"    |  |
|                      |                                | XL Print, no mat (\$40) 12 ¾ x 18 ¾"       |  |