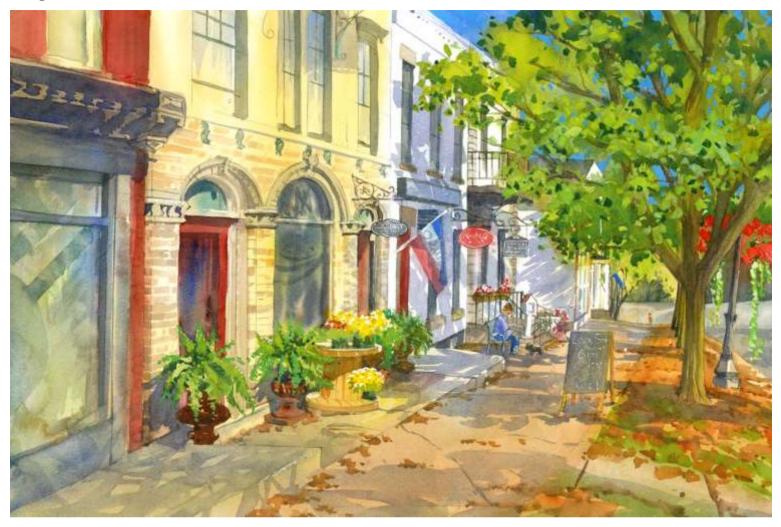

# Cazenovia, 20/East

Original Available 🗹

## Painted with Dan Shanahan and met McKenzie

| Watercolor & Gouache<br>Width 22 |                                | Original Watercolor Painting<br>Painted outside, from life ∈ the Studio |           |
|----------------------------------|--------------------------------|-------------------------------------------------------------------------|-----------|
| Height 15                        |                                | GPS 42.929983, -75.852828                                               |           |
| Date Created September 2         | 22, 2017                       | Small print, no mat (\$20) 7 ¾ x 11 ½"                                  | í.        |
| Price \$500.00<br>Framed 🗹       |                                | Small print, matted (\$35) 7 ¾ x 11 ½"                                  |           |
| Price Framed \$750.00            | Price Explanation              | Large print, no mat (\$30) 10 ¼ x 15 ¾                                  | t.        |
|                                  | Where is the painting? Imagine | Large print, matted (\$55) 10 ¼ x 15 ¾                                  | <br>1     |
|                                  |                                | XL Print, no mat (\$40) 12 ¾ x 18 ¾                                     | / 11<br>1 |