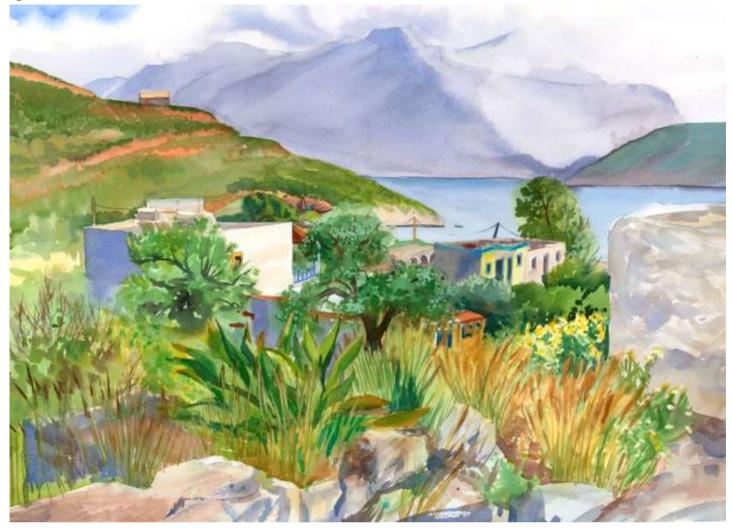

## Chora: residence of Koulouriotis Family

Original Available 🗌

Kalymnos, Greece Watercolor Width 30 Height 22 Date Created November 27, 2014 Price Framed Price Framed Price Explanation

Where is the painting? Emborios, kalymnos

Original Watercolor Painting Painted outside, from life

GPS 36.966188, 26.958542

| Small print, no mat (\$20) | 8 ½ x 11 ½"  |
|----------------------------|--------------|
| Small print, matted (\$35) | 8 ½ x 11 ½"  |
| Large print, no mat (\$30) | 11 ¾ x 15 ¾" |
| Large print, matted (\$55) | 11 ¾ x 15 ¾" |
| XL Print, no mat (\$40)    | 12 ¾ x 17 ¼" |