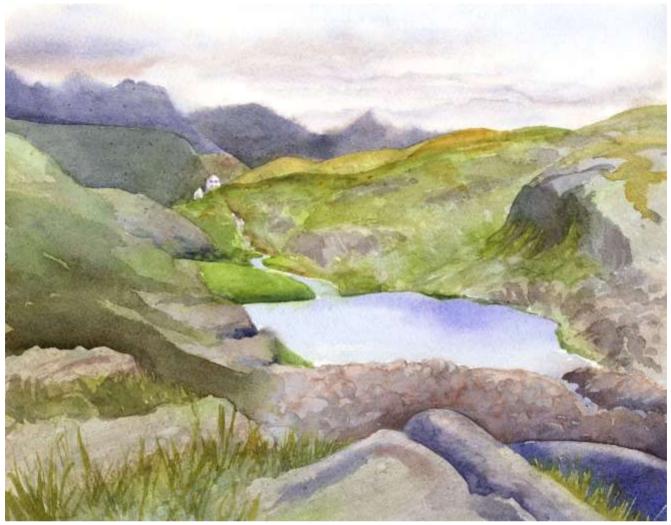

#### **Carpenter Pond with Ruth**

Original Available 🗹

#### Added finishing touches in the studio.

Price Explanation

Where is the painting? Lucie's House

Cazenovia, NY Watercolor & Gouache Width 22 Height 15 Date Created October 28, 2017 Price \$500.00 Framed 🗹 Price Framed \$750.00 Original Watercolor Painting Painted outside, from life & in the Studio