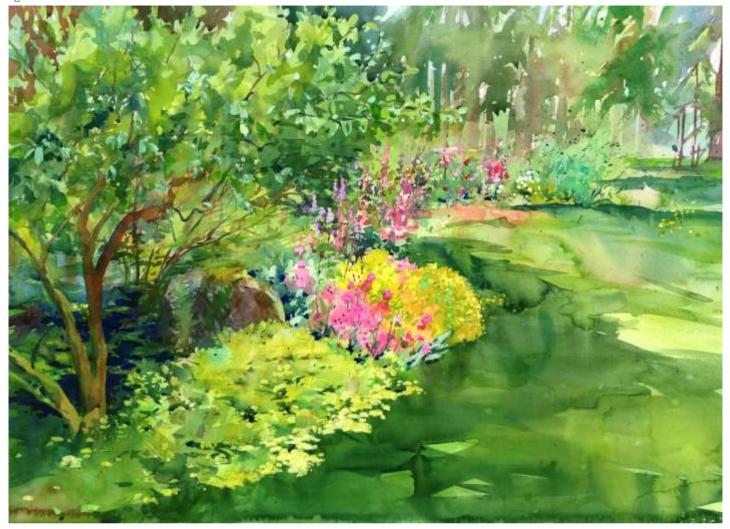

## **Back Yard Sanctuary**

Original Available 🗹

3246 Ransom Road Watercolor & Gouache Width Height Date Created August 17 2017 Price \$0.00 Framed Price Framed \$0.00 Original Watercolor Painting Painted outside, from life

GPS 42.928863, -76.051622

| 2017                                                                      | Small print, no mat (\$20) |
|---------------------------------------------------------------------------|----------------------------|
|                                                                           | Small print, matted (\$35) |
| Price Explanation<br>Where is the painting? Marcel and Magdeleine Wellner | Large print, no mat (\$30) |
|                                                                           | Large print, matted (\$55) |
|                                                                           | XL Print, no mat (\$40)    |
|                                                                           |                            |