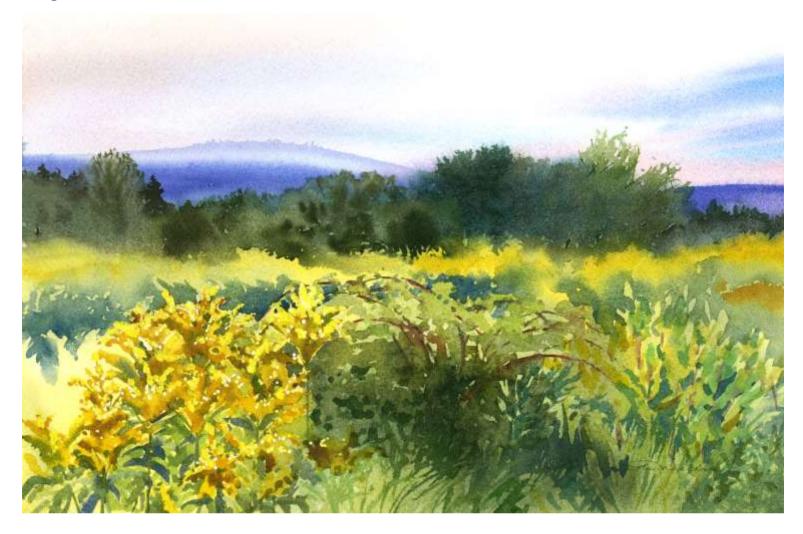

# Tracy Lake, Looking SW

Original Available

Part of the Kettle Lakes. Added finishing touches in the studio.

| Tully, NY            |                                | Original Watercolor Painting               |  |
|----------------------|--------------------------------|--------------------------------------------|--|
| Watercolor & Gouache |                                | Painted outside, from life & in the Studio |  |
| Width 22             |                                | Tully, NY                                  |  |
| Height 15            |                                | GPS 42.796840, -76.147506                  |  |
| Date Created October | 22, 2017                       | Small print, no mat (\$20) 7 ¾ x 11 ½"     |  |
| Price                |                                | Small print, matted (\$35) 7 ¾ x 11 ½"     |  |
| Framed 🗹             |                                |                                            |  |
| Price Framed         | Price Explanation              | Large print, no mat (\$30) 10 ¼ x 15 ¾"    |  |
|                      | Where is the painting? Imagine | Large print, matted (\$55) 10 ¼ x 15 ¾"    |  |
|                      |                                | XL Print, no mat (\$40) 12 ¾ x 18 ¾"       |  |