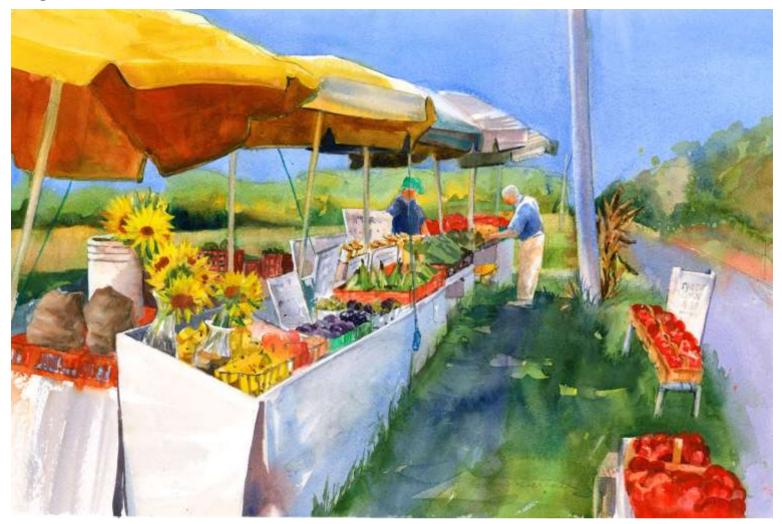

# **Gandee Gallery**

Original Available 🗹

Fabius, NY Watercolor & Gouache Width 22 Height 15 Date Created October 18, 2017 Price \$500.00 Framed ✔ Price Framed \$750.00

Price Explanation

Where is the painting? Imagine