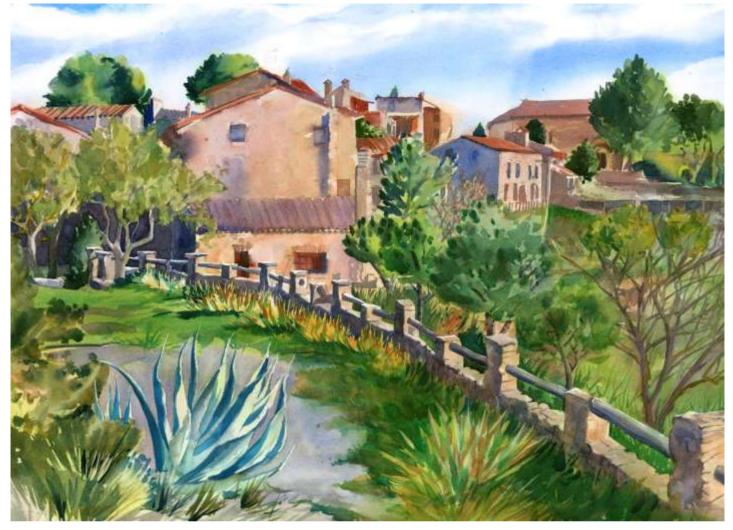

### Cazenovia, Albany Street

Original Available 🗹

#### Looking east from Memorial Park

Width 22 Height 15 Date Created October 3, 2017 Price \$500.00 Framed ☑ Price Framed \$750.00

17 Price Explanation

Where is the painting? Imagine

Original Watercolor Painting Painted outside, from life & in the studio In the village, from life, and details added in lucie's studio GPS 42.929801, -75.854510