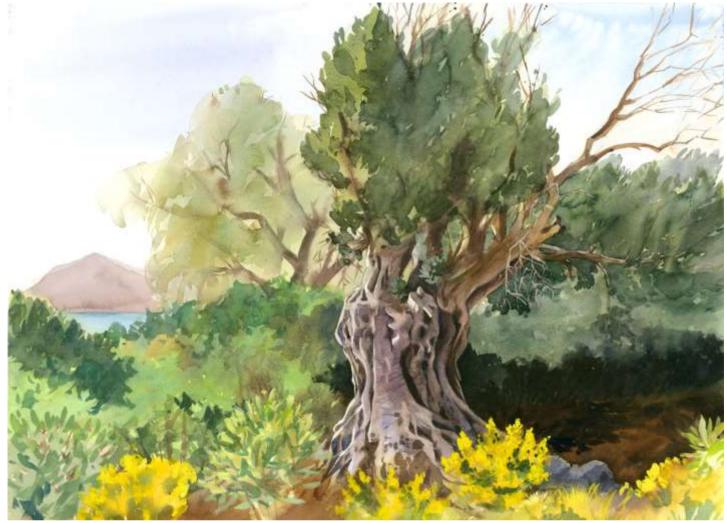

#### **Olive Tree**

Original Available 🗹

Kalymnos, Greece Watercolor Width 30 Height 22 Date Created November 11, 2014 Price \$800.00 Framed Price Framed Price Explanation Where is the painting? Original Watercolor Painting Painted outside, from life

GPS 37.042558, 26.943157

| Small print, no mat (\$20) | 8 ½ x 11 ½"  |
|----------------------------|--------------|
| Small print, matted (\$35) | 8 ½ x 11 ½"  |
| Large print, no mat (\$30) | 11 ¾ x 15 ¾" |
| Large print, matted (\$55) | 11 ¾ x 15 ¾" |
| XL Print, no mat (\$40)    | 12 ¾ x 17 ¼" |