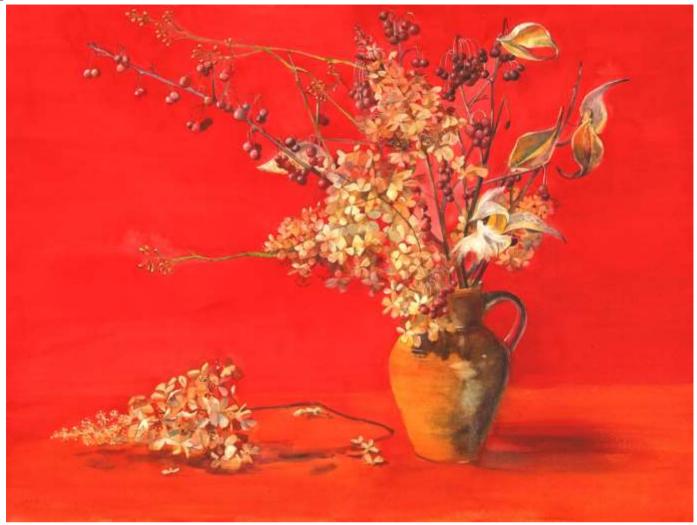

### **Emborios Bouquet**

Original Available 🗹

I was having trouble re-starting the painting motor after watching my parents suffer through an illness my dad had for several months. This was the break through piece. I went outside of the house we were renting in Emborios and collected a few flowers from the massive profusion of blooms that covered the entire village. I unpacked my painting gear and set up in the quiet sunny and light filled living room. I dove in without taking the time to draw or make a study and it opened a little slit in wwhatever was blocking me.

Watercolor & Gouache

Width 22 Height 15 Date Created March 16, 2017 Price \$500.00 Framed Price Framed

Price Explanation

Where is the painting? Lucie's House

Original Watercolor Painting Painted from a vase of flowers Kalymnos GPS