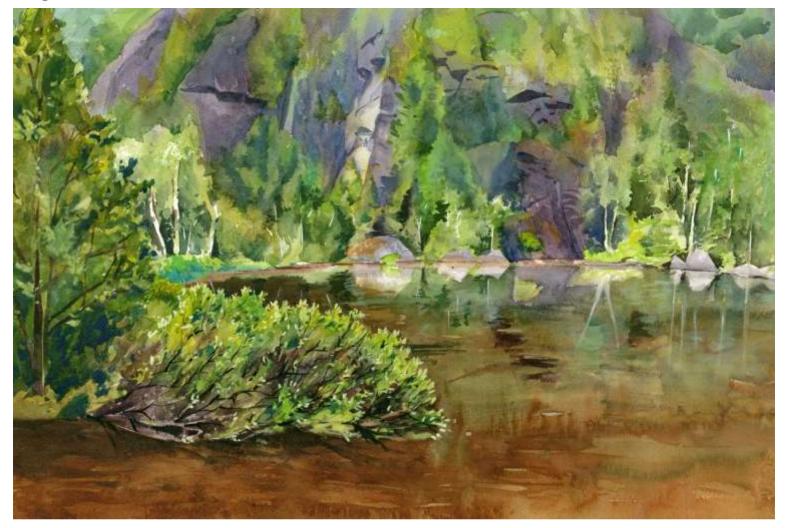

# **Gandee Gallery**

Original Available 🗹

Fabius, NY Watercolor & Gouache Width 22 Height 15 Date Created October 18, 2017 Price \$500.00 Framed ✔ Price Framed \$750.00

Price Explanation

Where is the painting? Imagine