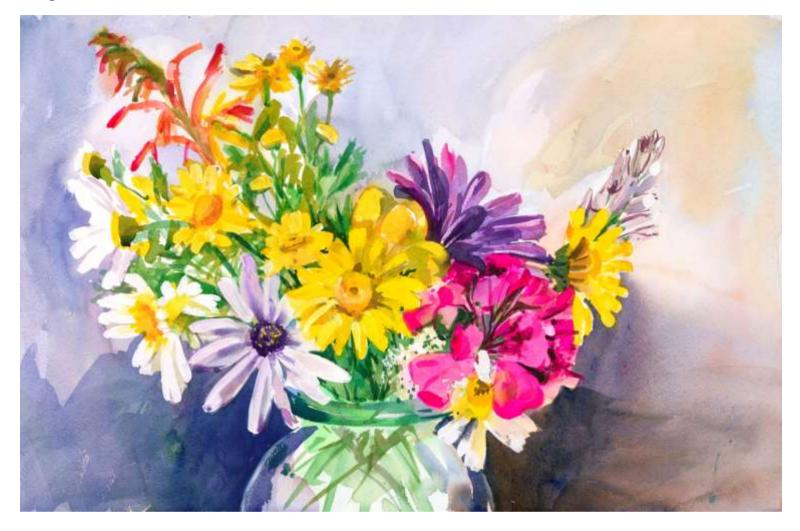

### **Emborios Bouquet**

Original Available 🗹

I was having trouble re-starting the painting motor after watching my parents suffer through an illness my dad had for several months. This was the break through piece. I went outside of the house we were renting in Emborios and collected a few flowers from the massive profusion of blooms that covered the entire village. I unpacked my painting gear and set up in the quiet sunny and light filled living room. I dove in without taking the time to draw or make a study and it opened a little slit in wwhatever was blocking me.

Watercolor & Gouache

Width 22 Height 15 Date Created March 16, 2017 Price \$500.00 Framed Price Framed

Price Explanation

Where is the painting? Lucie's House

Original Watercolor Painting Painted from a vase of flowers Kalymnos GPS