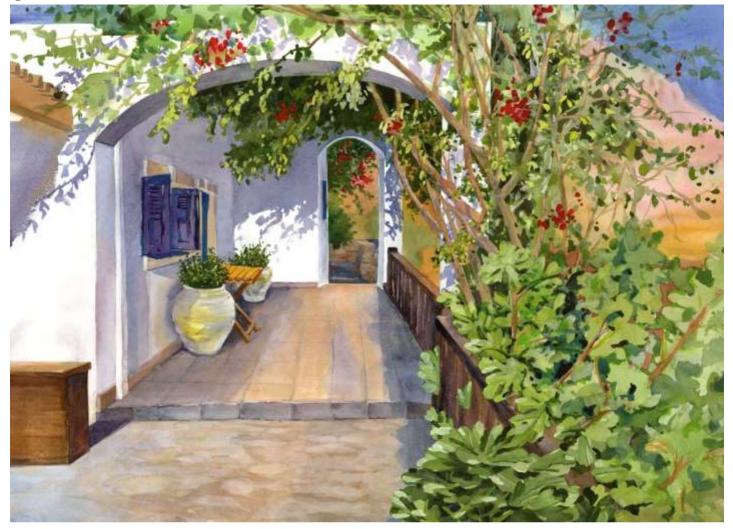

#### **Stone House in Emborios**

Original Available 🗹

Kalymnos, Greece Watercolor & Gouache Width 30 Height 22 Date Created April 11, 2017 Price \$800.00 Framed 🗹 Price Framed \$1,500.00 Where is the painting? Gandee Gallery

Price Explanation Museum Glass

Original Watercolor Painting Painted outside, from life

GPS 37.045872, 26.930388

| Small print, no mat (\$20) | 8 ½ x 11 ½"  |
|----------------------------|--------------|
| Small print, matted (\$35) | 8 ½ x 11 ½"  |
| Large print, no mat (\$30) | 11 ¾ x 15 ¾" |
| Large print, matted (\$55) | 11 ¾ x 15 ¾" |
| XL Print, no mat (\$40)    | 12 ¾ x 18 ¾" |