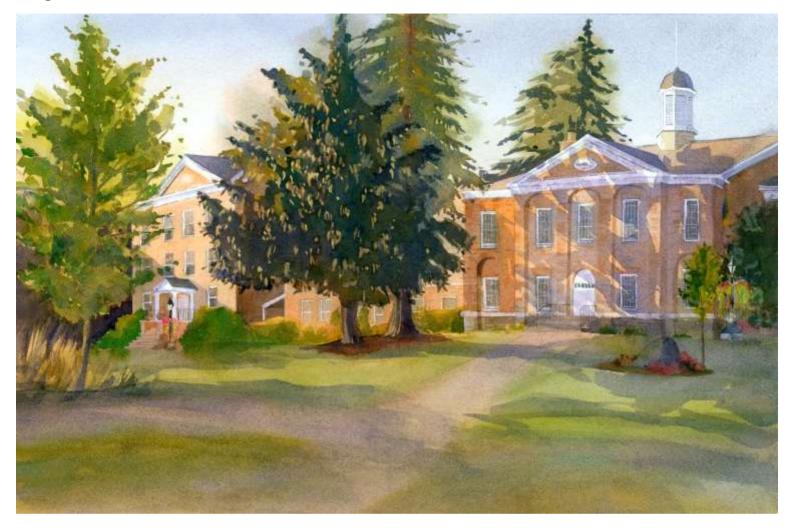

# Cazenovia College

Original Available 🗹

#### Watercolor & Gouache

Width 22 Height 15 Date Created September 24, 2017 Price \$500.00 Framed ☑ Price Framed \$750.00 Price Explanation Where is the painting? Imagine Original Watercolor Painting Painted outside, from life & in the Studio

GPS 42.931128, -75.853102

| Small print, no mat (\$20) | 7 ¾ x 11 ½"  |
|----------------------------|--------------|
| Small print, matted (\$35) | 7 ¾ x 11 ½"  |
| Large print, no mat (\$30) | 10 ¼ x 15 ¾" |
| Large print, matted (\$55) | 10 ¼ x 15 ¾" |
| XL Print, no mat (\$40)    | 12 ¾ x 18 ¾" |