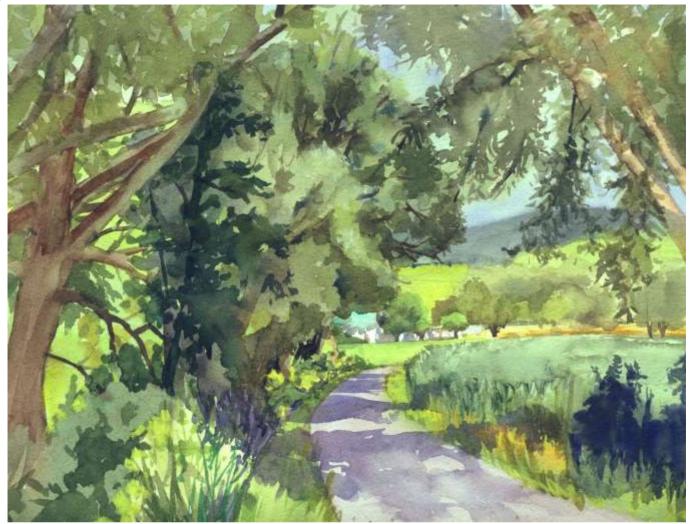

\$0.00

Price Explanation

Where is the painting? Lucie's House

Original Watercolor Painting Painted outside, from life

GPS 43.026442, -76.117509

| S | mall print, no mat (\$20) |
|---|---------------------------|
| S | mall print, matted (\$35) |
| L | arge print, no mat (\$30) |
| L | arge print, matted (\$55) |
|   | XL Print, no mat (\$40)   |

## Magical Fish 2 (2008)

Original Available 🗹



Original Watercolor Painting Painted from reference photos and imagination

GPS

**Price Explanation** 

Where is the painting? Imagine

Small print, no mat (\$20) Small print, matted (\$35) Large print, no mat (\$30) Large print, matted (\$55) XL Print, no mat (\$40)

Watercolor & Gouache Width 30 Height 22 Date Created 2008 Price Framed

Price Framed

### Harris Road

Original Available 🗹



Fabius, NY Watercolor & Gouache Width 15 Height 11 Date Created Price \$250.00 Framed Price Framed

Price Explanation

Where is the painting?

Original Watercolor Painting Painted outside, from life

GPS 42.822503, -75.952921

| Small print, no mat (\$20) | 8 ½ x 11 ½"  |
|----------------------------|--------------|
| Small print, matted (\$35) | 8 ½ x 11 ½"  |
| Large print, no mat (\$30) | 11 ¾ x 15 ¾" |
| Large print, matted (\$55) | 11 ¾ x 15 ¾" |
| XL Print, no mat (\$40)    | 12 ¾ x 18 ¾" |

# Unfurling

Original Available 🗌



Watercolor and gouache

Width 22 Height 30 Date Created 2008 Price Framed ☑ Price Framed Original Watercolor Painting photos of Hema Sundaramurthy and hostas, imagination Studio GPS

| 11 ½ x 8 ½"  | Small print, no mat (\$20) |
|--------------|------------