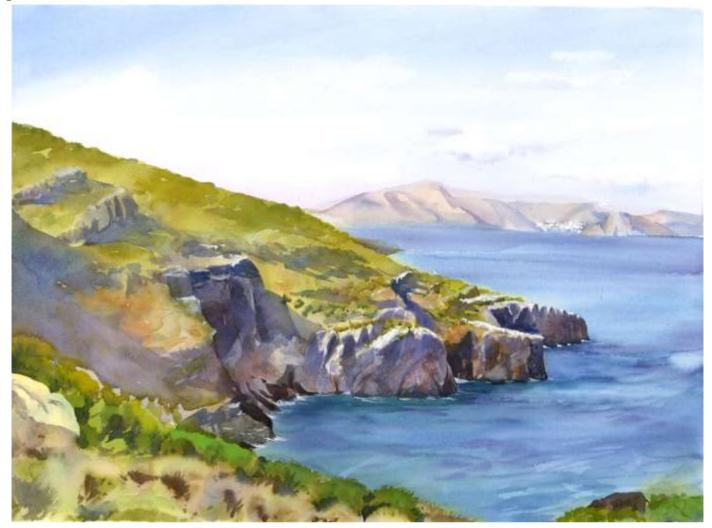

# Ambeli Coast

Original Available 🗹

Tremendously windy day. I had to hunker down behind some rocks in the bushes to keep me and all my things from flying away.

| Kalymnos, Greece                  |                        | Original Watercolor Painting                   |
|-----------------------------------|------------------------|------------------------------------------------|
| Watercolor                        |                        | Painted outside, from life                     |
| Width 30                          |                        | On the "wild side" of Kalymnos, past emborios  |
| Height 22                         |                        | GPS 37.048342, 26.919248                       |
| Date Created Novem                | ber 19, 2014           | Small print, no mat (\$20) 8 ½ x 11 ½"         |
| Price <b>\$800.00</b><br>Framed 🗆 | )                      | Small print, matted (\$35) 8 ½ x 11 ½"         |
| Price Framed                      | Price Explanation      | Large print, no mat (\$30) 11 ¾ x 15 ¾"        |
|                                   | Where is the painting? | Large print, matted (\$55) <b>11 ¾ x 15 ¾"</b> |
|                                   |                        | XL Print, no mat (\$40) 12 ¾ x 17 ¼"           |