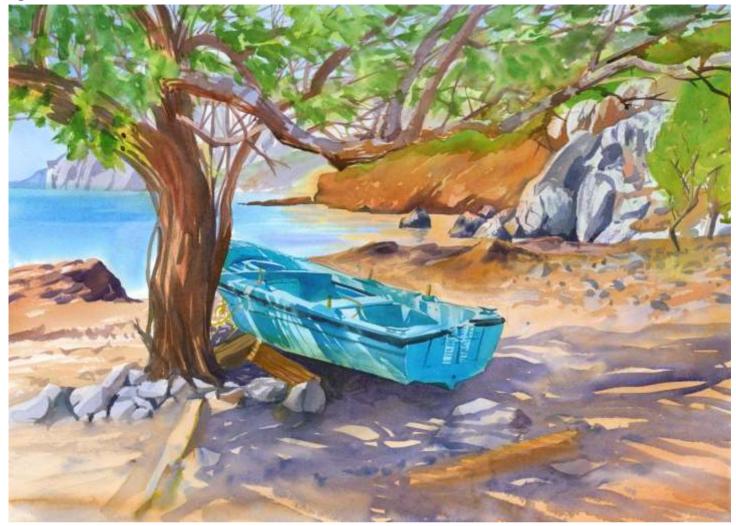

### **Thoris's Blue Boat**

Original Available 🗹

This boat lives in a hidden bay on the "wild side" of kalymnos. While I was on a scooter coming back from errands with Dimitris, Thoris pulled up alongside of us in his car and explained that he noticed his boat was moved, and he suspected some peole had borrowed it during the night to go fishing. I had done a small study of this scene and gave it as a gift to Thoris. But he wasn't convinced at first that it was his boat, because the name was not visible on the painting. I learned alesso: to always include the name of the boat.

**Original Watercolor Painting** Emporios, Kalymnos, Greece Watercolor and Gouache Painted outside, from life Width 30 Height 22 GPS 37.044807, 26.918904 Date Created April 16, 2016 Small print, no mat (\$20) 8 ½ x 11 ½" Price \$800.00 Small print, matted (\$35) 11 ½ x 8 ½" Framed Large print, no mat (\$30) 11 ¾ x 15 ¾" Price Framed \$0.00 **Price Explanation** Large print, matted (\$55) 11 ¾ x 15 ¾" Where is the painting? Lucie's House XL Print, no mat (\$40) 12 3/ x 18 3/4"