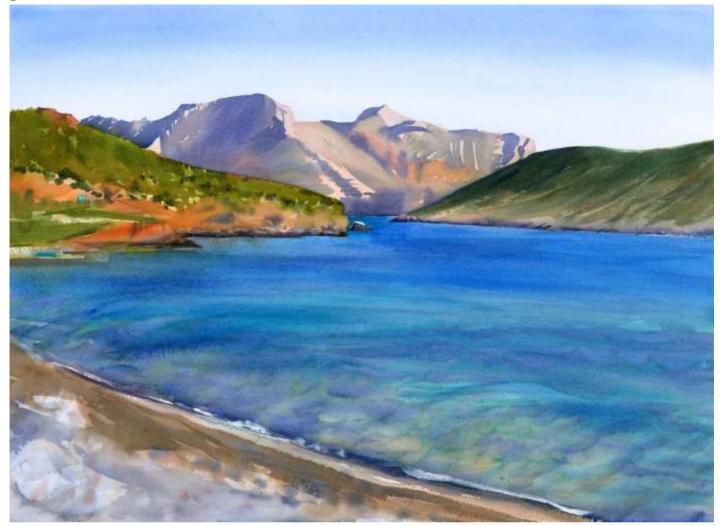

# Rocky Beach at Platys Gialos

Original Available 🗹

Met Nick, he made a little movie that he posted on Facebook.

| Kalymnos                          |                                                           | Origi | inal Watercolor Painting   |
|-----------------------------------|-----------------------------------------------------------|-------|----------------------------|
| Watercolor & Gouache              |                                                           | Pain  | ted outside, from life     |
| Width 22                          |                                                           |       |                            |
| Height 15                         |                                                           | GPS   | 36.973825, 26.929229       |
| Date Created April 6,             | 2017                                                      |       | Small print, no mat (\$20) |
| Price <b>\$500.00</b><br>Framed 🗆 |                                                           |       | Small print, matted (\$35) |
| Price Framed                      | Dries Symlemetics                                         |       | Large print, no mat (\$30) |
| Price Framed                      | Price Explanation<br>Where is the painting? Lucie's House |       | Large print, matted (\$55) |
|                                   | where is the painting: Eacle shouse                       |       | XL Print, no mat (\$40)    |