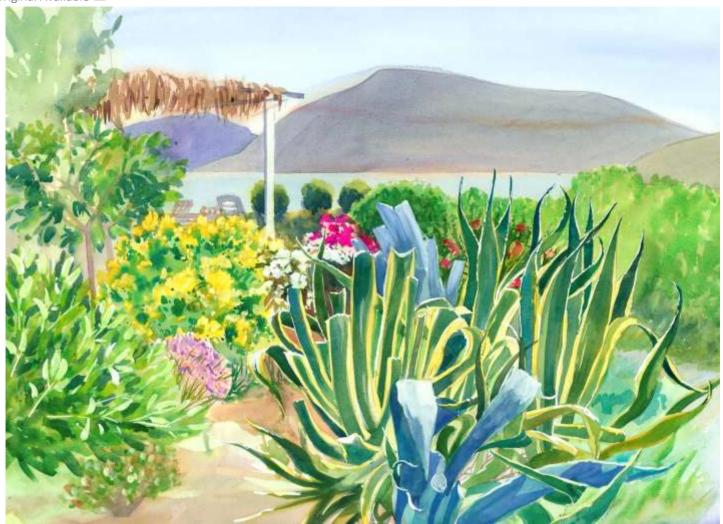

#### **Carpenter Pond with Ruth**

Original Available 🗹

#### Added finishing touches in the studio.

Price Explanation

Where is the painting? Lucie's House

Cazenovia, NY Watercolor & Gouache Width 22 Height 15 Date Created October 28, 2017 Price \$500.00 Framed 🗹 Price Framed \$750.00 Original Watercolor Painting Painted outside, from life & in the Studio