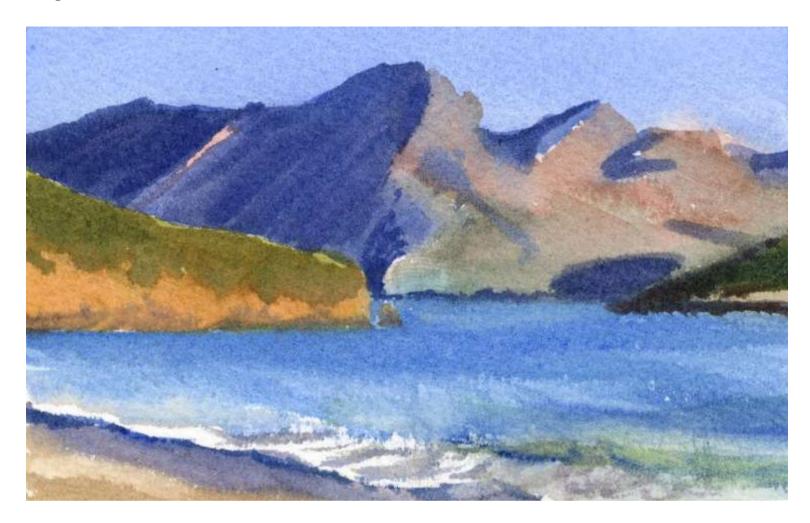

# **Striped Rock Beach**

Original Available 🗹

Kalymnos Watercolor Width 30 Height 22 Date Created April 11, 2016 Price \$800.00 Framed Price Framed Price Explanation

Where is the painting? Lucie's house

Original Watercolor Painting Painted outside, from life

GPS 37.044138, 26.932610

| Small print, no mat (\$20) | 8 ½ x 11 ½"  |
|----------------------------|--------------|
| Small print, matted (\$35) | 11 ½ x 8 ½"  |
| Large print, no mat (\$30) | 11 ¾ x 15 ¾" |
| Large print, matted (\$55) | 11 ¾ x 15 ¾" |
| XL Print, no mat (\$40)    | 12 ¾ x 18 ¾" |