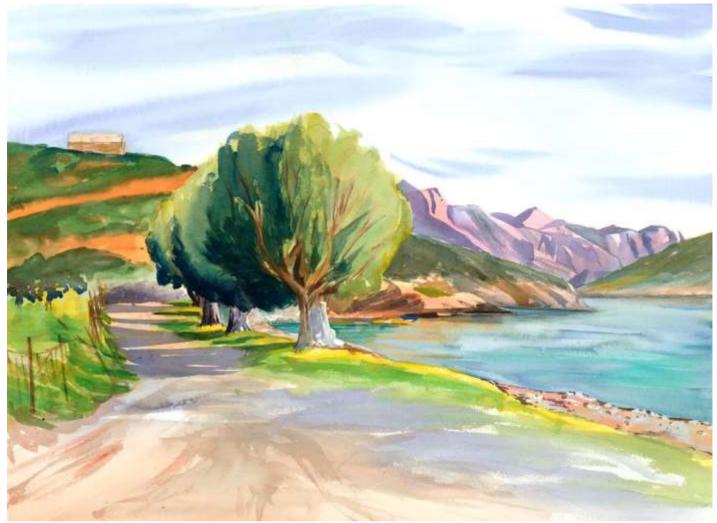

# Tracy Lake, Looking SW

Original Available

Part of the Kettle Lakes. Added finishing touches in the studio.

| Tully, NY            |                                | Original Watercolor Painting               |  |
|----------------------|--------------------------------|--------------------------------------------|--|
| Watercolor & Gouache |                                | Painted outside, from life & in the Studio |  |
| Width 22             |                                | Tully, NY                                  |  |
| Height 15            |                                | GPS 42.796840, -76.147506                  |  |
| Date Created October | 22, 2017                       | Small print, no mat (\$20) 7 ¾ x 11 ½"     |  |
| Price                |                                | Small print, matted (\$35) 7 ¾ x 11 ½"     |  |
| Framed 🗹             |                                |                                            |  |
| Price Framed         | Price Explanation              | Large print, no mat (\$30) 10 ¼ x 15 ¾"    |  |
|                      | Where is the painting? Imagine | Large print, matted (\$55) 10 ¼ x 15 ¾"    |  |
|                      |                                | XL Print, no mat (\$40) 12 ¾ x 18 ¾"       |  |