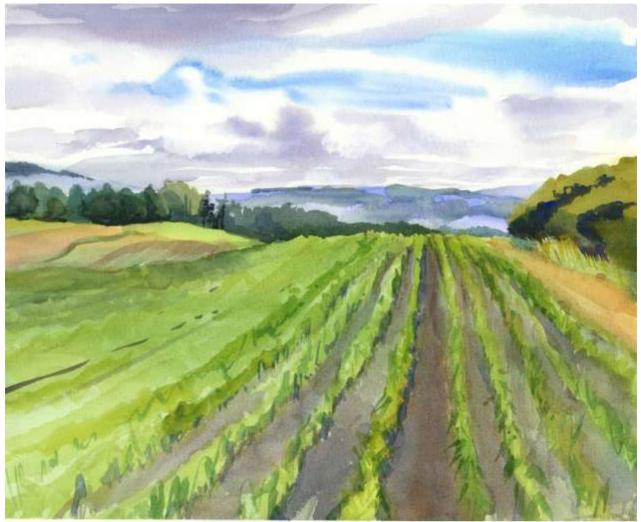

## **Cobb Hill Road**

Original Available 🗹

Cazenovia, NY Watercolor & Gouache Width 22 Height 15 Date Created August 16, 2017 Price \$500.00 Framed Price Framed \$750.00

Price Explanation

·

Where is the painting? Imagine

Original Watercolor Painting Painted outside, from life

GPS 42.880797, -75.893801

| 7 ¾ x 11 ½"  | Small print, no mat (\$20) |
|--------------|----------------------------|
| 7 ¾ x 11 ½"  | Small print, matted (\$35) |
| 10 ¼ x 15 ¾" | Large print, no mat (\$30) |
| 10 ¼ x 15 ¾" | Large print, matted (\$55) |
| 12 ¾ x 18 ¾" | XL Print, no mat (\$40)    |