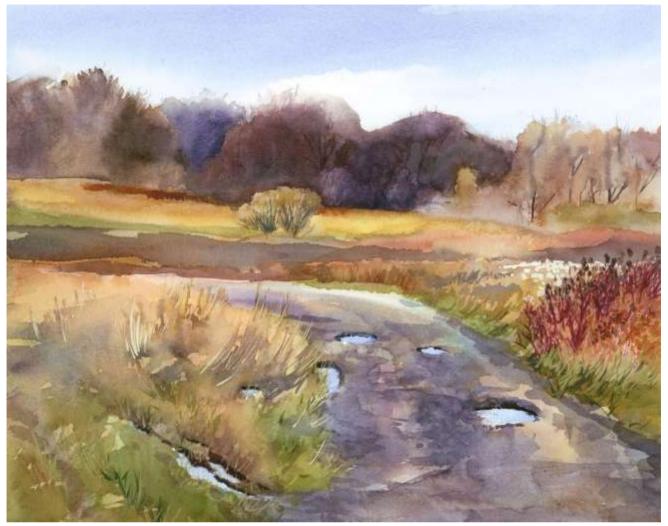

#### **Carpenter Pond with Ruth**

Original Available 🗹

#### Added finishing touches in the studio.

Price Explanation

Where is the painting? Lucie's House

Cazenovia, NY Watercolor & Gouache Width 22 Height 15 Date Created October 28, 2017 Price \$500.00 Framed 🗹 Price Framed \$750.00 Original Watercolor Painting Painted outside, from life & in the Studio