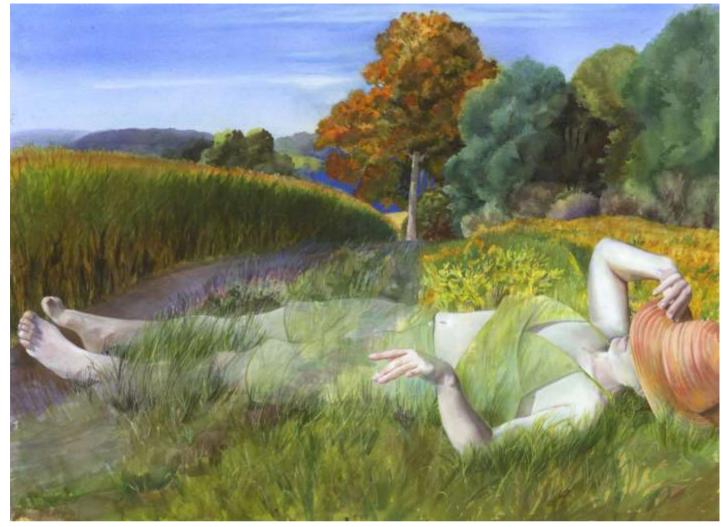

) | 11 ¾ x 15 ¾" |
| Large print, matted (\$55) | 11 ¾ x 15 ¾" |
| XL Print, no mat (\$40)    | 12 ¾ x 18 ¾" |

Card in Pack 🗹 Barns

## S Curve, Fabius, NY

Original Available 🗹



Watercolor and Gouache Width 30 Height 22 Date Created Spring, 2007 Price Framed 🗹 Price Framed \$1,200.00

Price Explanation

Where is the painting?  $\mbox{Imagine}$ 

Original Watercolor Painting Studio painting, based on study and photos

GPS 42.868076, -76.009509

| (\$20) 8½ x 11½"           | Small print, n |
|----------------------------|----------------|
| (\$35) 8½ x 11½"           | Small print, n |
| (\$30) 11 ¾ x 15 ¾"        | Large print, n |
| (\$55) 11 ¾ x 15 ¾"        | Large print, n |
| (\$40) <b>12 ¾ x 18 ¾"</b> | XL Print, n    |

Card in Pack  $\Box$ 

### Daydream

Original Available 🗹



then figure was added in the studio from a personal photo reference of Jen Mattson

**Original Watercolor Painting** Watercolor, gesso and gouache painted from life and photo ref. Width 30 fabius, ny and studio GPS 42.843739, -75.932548 Height 22 Date Created 2007 Small print, no mat (\$20) 8 ½ x 11 ½" Price \$800.00 Small print, matted (\$35) 8 ½ x 11 ½" Framed 🗹 Large print, no mat (\$30) 11 ½ x 15 ¾" Price Framed Price Explanation Large print, matted (\$55) 11 ¾ x 15 ¾" Where is the painting? lucie's house XL Print, no mat (\$40) 12 3/ x 17 1/4"

### Jim in Servoz

Original Available



#### Watercolor

Width 12 Height 10 Date Created Price Framed Price Framed

Price Explanation

Where is the painting? in a sketchbook

Original Watercolor Painting live model (Jim Lawyer) Servoz, Franc