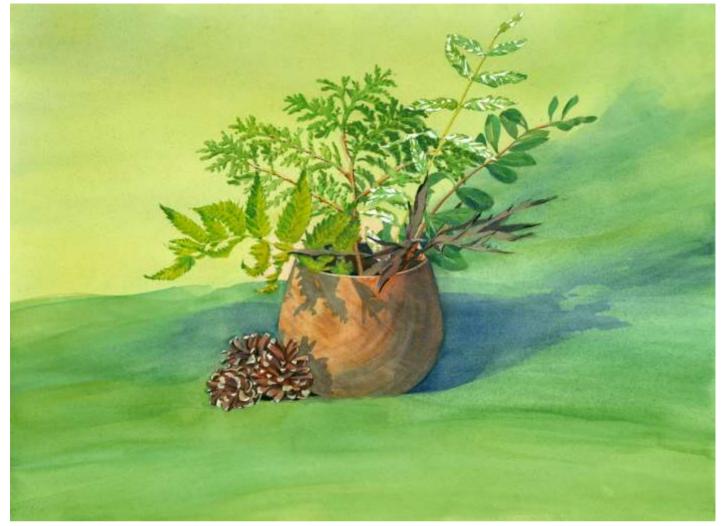

# Tracy Lake, Looking SW

Original Available

Part of the Kettle Lakes. Added finishing touches in the studio.

| Tully, NY            |                                | Original Watercolor Painting               |  |
|----------------------|--------------------------------|--------------------------------------------|--|
| Watercolor & Gouache |                                | Painted outside, from life & in the Studio |  |
| Width 22             |                                | Tully, NY                                  |  |
| Height 15            |                                | GPS 42.796840, -76.147506                  |  |
| Date Created October | 22, 2017                       | Small print, no mat (\$20) 7 ¾ x 11 ½"     |  |
| Price                |                                | Small print, matted (\$35) 7 ¾ x 11 ½"     |  |
| Framed 🗹             |                                |                                            |  |
| Price Framed         | Price Explanation              | Large print, no mat (\$30) 10 ¼ x 15 ¾"    |  |
|                      | Where is the painting? Imagine | Large print, matted (\$55) 10 ¼ x 15 ¾"    |  |
|                      |                                | XL Print, no mat (\$40) 12 ¾ x 18 ¾"       |  |