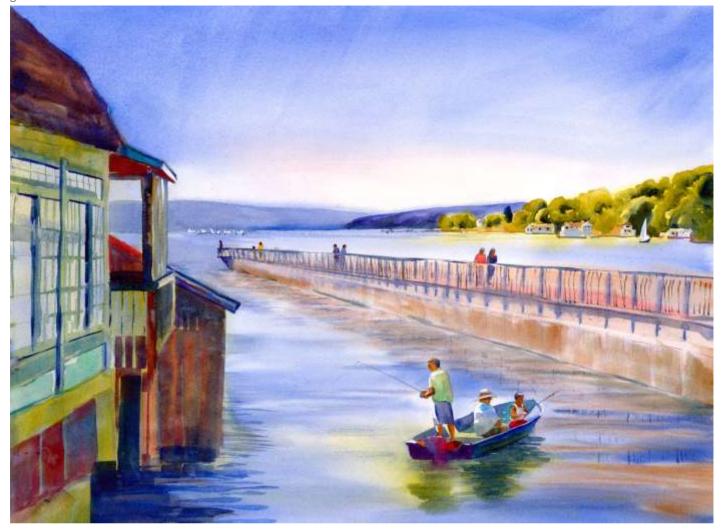

# Tracy Lake, Looking SW

Original Available

Part of the Kettle Lakes. Added finishing touches in the studio.

| Tully, NY            |                                | Original Watercolor Painting               |  |
|----------------------|--------------------------------|--------------------------------------------|--|
| Watercolor & Gouache |                                | Painted outside, from life & in the Studio |  |
| Width 22             |                                | Tully, NY                                  |  |
| Height 15            |                                | GPS 42.796840, -76.147506                  |  |
| Date Created October | 22, 2017                       | Small print, no mat (\$20) 7 ¾ x 11 ½"     |  |
| Price                |                                | Small print, matted (\$35) 7 ¾ x 11 ½"     |  |
| Framed 🗹             |                                |                                            |  |
| Price Framed         | Price Explanation              | Large print, no mat (\$30) 10 ¼ x 15 ¾"    |  |
|                      | Where is the painting? Imagine | Large print, matted (\$55) 10 ¼ x 15 ¾"    |  |
|                      |                                | XL Print, no mat (\$40) 12 ¾ x 18 ¾"       |  |