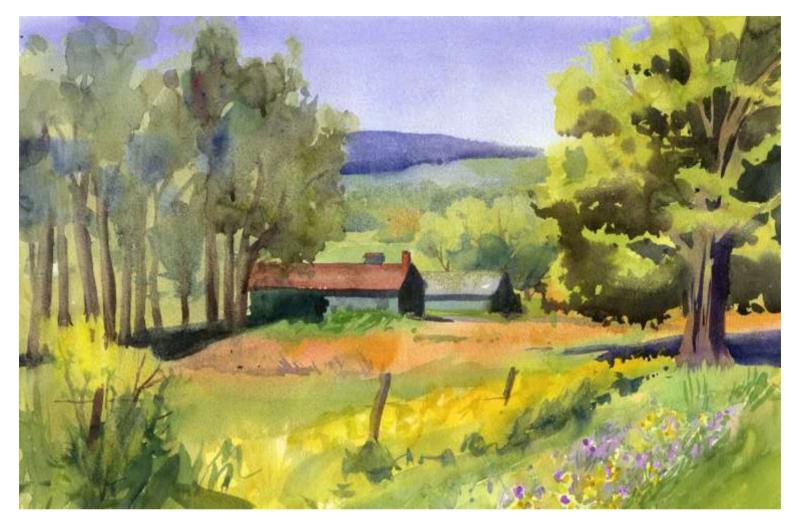

# **Gandee Gallery**

Original Available 🗹

Fabius, NY Watercolor & Gouache Width 22 Height 15 Date Created October 18, 2017 Price \$500.00 Framed ✔ Price Framed \$750.00

Price Explanation

Where is the painting? Imagine

Original Watercolor Painting Painted outside, from life, & in the Studio Tully, NY GPS 42.835204, -75.982955

| Small print, no mat (\$20) | 7 ¾ x 11 ½"  |
|----------------------------|--------------|
| Small print, matted (\$35) | 7 ¾ x 11 ½"  |
| Large print, no mat (\$30) | 10 ¼ x 15 ¾" |
| Large print, matted (\$55) | 10 ¼ x 15 ¾" |
| XL Print, no mat (\$40)    | 12 ¾ x 18 ¾" |