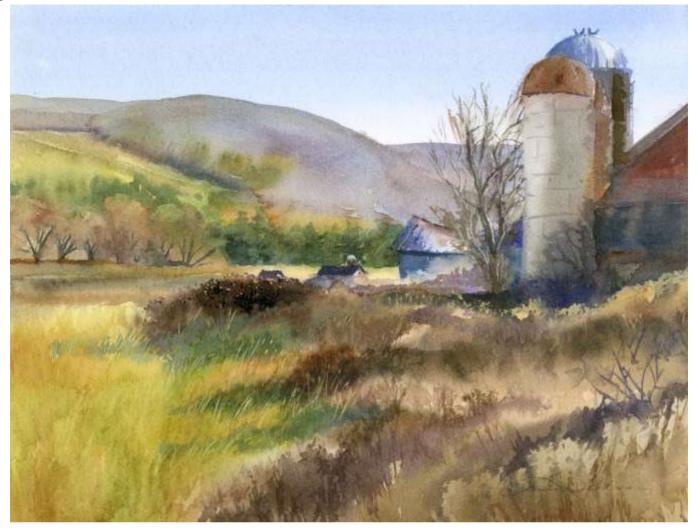

# **Gandee Gallery**

Original Available 🗹

Fabius, NY Watercolor & Gouache Width 22 Height 15 Date Created October 18, 2017 Price \$500.00 Framed ✔ Price Framed \$750.00

Price Explanation

Where is the painting? Imagine