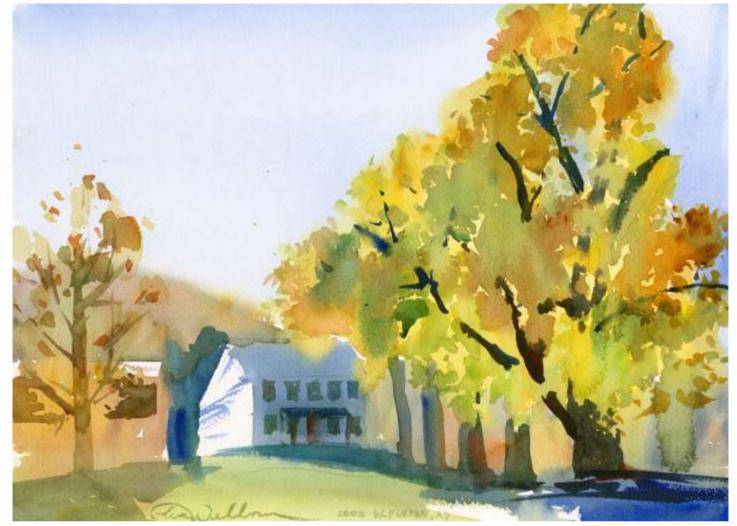

#### Added finishing touches in the studio.

Price Explanation

Where is the painting? Lucie's House

Cazenovia, NY Watercolor & Gouache Width 22 Height 15 Date Created October 28, 2017 Price \$500.00 Framed 🗹 Price Framed \$750.00 Original Watercolor Painting Painted outside, from life & in the Studio