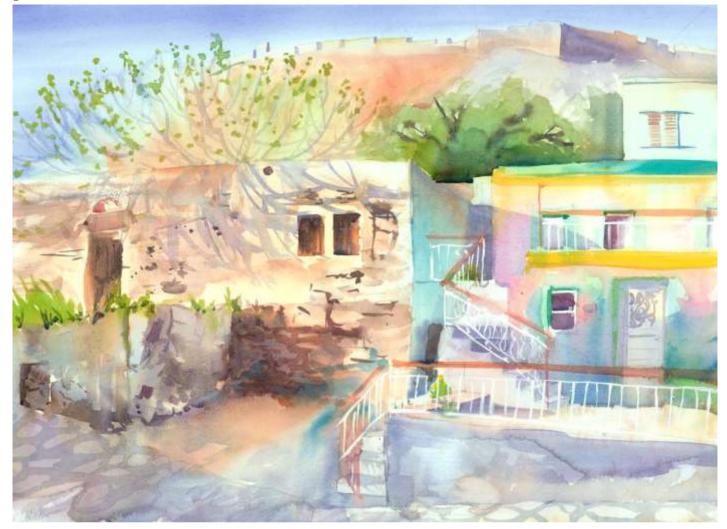

# **Gandee Gallery**

Original Available 🗹

Fabius, NY Watercolor & Gouache Width 22 Height 15 Date Created October 18, 2017 Price \$500.00 Framed ✔ Price Framed \$750.00

Price Explanation

Where is the painting? Imagine