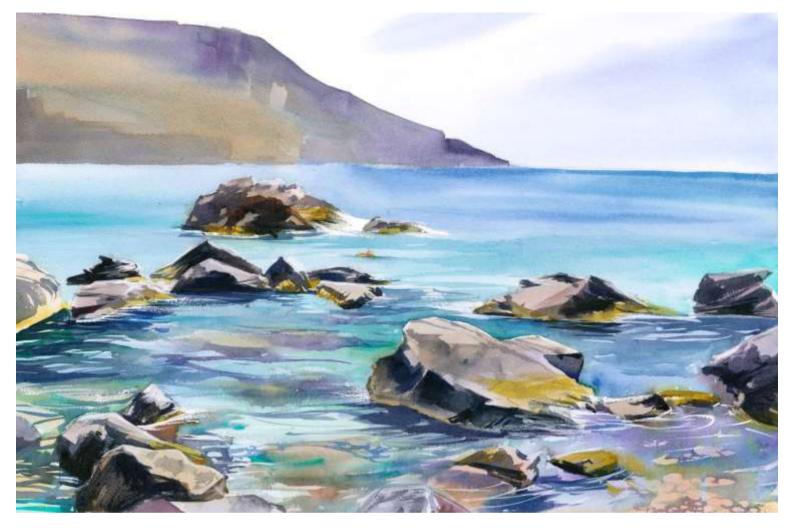

# **Striped Rock Beach**

Original Available 🗹

Kalymnos Watercolor Width 30 Height 22 Date Created April 11, 2016 Price \$800.00 Framed Price Framed Price Explanation

Where is the painting? Lucie's house

Original Watercolor Painting Painted outside, from life

GPS 37.044138, 26.932610

| Small print, no mat (\$20) | 8 ½ x 11 ½"  |
|----------------------------|--------------|
| Small print, matted (\$35) | 11 ½ x 8 ½"  |
| Large print, no mat (\$30) | 11 ¾ x 15 ¾" |
| Large print, matted (\$55) | 11 ¾ x 15 ¾" |
| XL Print, no mat (\$40)    | 12 ¾ x 18 ¾" |