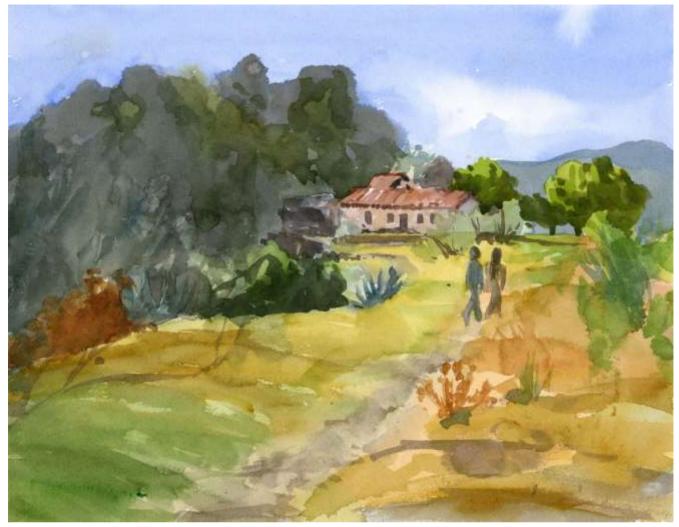

# **Gandee Gallery**

Original Available 🗹

Fabius, NY Watercolor & Gouache Width 22 Height 15 Date Created October 18, 2017 Price \$500.00 Framed ✔ Price Framed \$750.00

Price Explanation

Where is the painting? Imagine