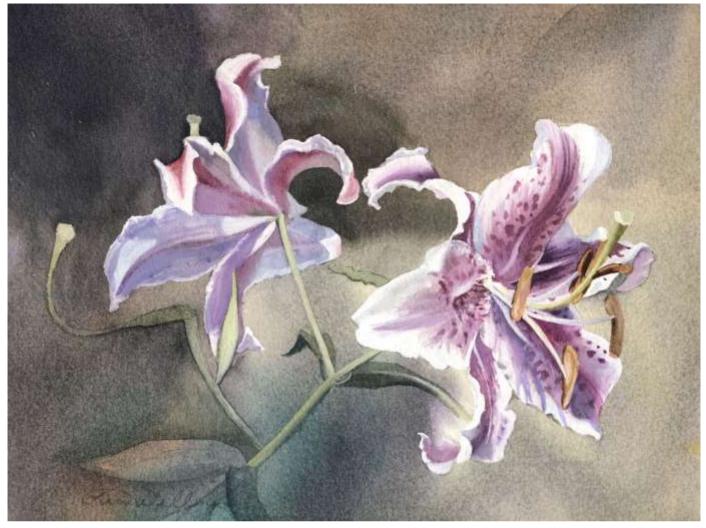

atercolor Painting Painted from personal photo reference Lucie's studio GPS

| 8 ½ x 11 ½"  |
|--------------|
| 8 ½ x 11 ½"  |
| 11 ¾ x 15 ¾" |
| 11 ¾ x 15 ¾" |
| 12 ¾ x 17"   |
|              |

#### Peony

Original Available



Watercolor, gouache and gesso Width 10 Height 8 Date Created Spring 2007 Price \$0.00 Framed Price Framed \$0.00

Price Explanation
Where is the painting? Mom and Dad's

Original Watercolor Painting Painted from personal photo reference Lucie's studio GPS

| Small print, no mat (\$20) | 8 ½ x 11 ½"  |
|----------------------------|--------------|
| Small print, matted (\$35) | 8 ½ x 11 ½"  |
| Large print, no mat (\$30) | 11 ¾ x 15 ¾" |
| Large print, matted (\$55) | 11 ¾ x 15 ¾" |
| XL Print, no mat (\$40)    | 12 ¾ x 17"   |

### Stargazer

Original Available



#### Watercolor

Width 10 Height 8 Date Created Spring 2007 Price \$0.00 Framed Price Framed \$0.00

Price Explanation

Where is the painting? Carol Lawyer's house

Original Watercolor Painting Painted from personal photo reference Lucie's studio GPS

| Small print, no mat (\$20) | 8 ½ x 11 ½"  |
|----------------------------|--------------|
| Small print, matted (\$35) | 8 ½ x 11 ½"  |
| Large print, no mat (\$30) | 11 ¾ x 15 ¾" |
| Large print, matted (\$55) | 11 ¾ x 15 ¾" |
| XL Print, no mat (\$40)    | 12 ¾ x 17"   |

## **View from Pompey Center Road**

Original Available



(Study) Watercolor and Gouache Width 15 Height 11.75 Date Created Summer, 2007 Price \$250.00 Framed Price Framed Price Explanation Where is the painting? Original Watercolor Painting Painted outside, from life