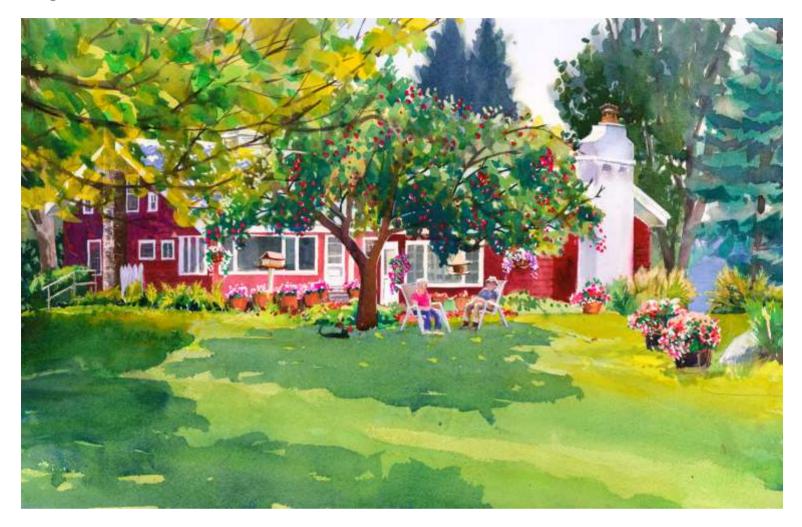

## **Back Yard Sanctuary**

Original Available 🗹

3246 Ransom Road Watercolor & Gouache Width Height Date Created August 17 2017 Price \$0.00 Framed Price Framed \$0.00 Original Watercolor Painting Painted outside, from life

GPS 42.928863, -76.051622

| 2017                                                                      | Small print, no mat (\$20) |
|---------------------------------------------------------------------------|----------------------------|
|                                                                           | Small print, matted (\$35) |
| Price Explanation<br>Where is the painting? Marcel and Magdeleine Wellner | Large print, no mat (\$30) |
|                                                                           | Large print, matted (\$55) |
|                                                                           | XL Print, no mat (\$40)    |
|                                                                           |                            |