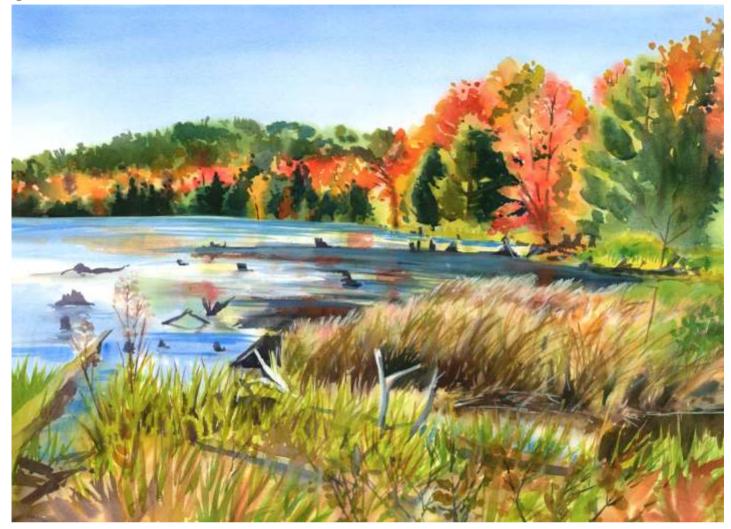

nt, no mat (\$40) 12 ¾ x 17 ¾"    |

Boquet River, Adirondacks, looking north from Scriver Road intersection, New Russia, NY

Original Available 🗹



Price Explanation TruVue Glass and wood frame

Where is the painting? Lucie's House

Watercolor and Gouache Width 30 Height 22 Date Created 10/12/2015 Price \$800.00 Framed <table-cell> Original Watercolor Painting Painted outside on location Looking north from Scriver Road intersection, New Russia, NY GPS 44.147731, -73.626799

| Small print, no mat (\$20) | 8 ½ x 11 ½"  |
|----------------------------|--------------|
| Small print, matted (\$35) | 8 ½ x 11 ½"  |
| Large print, no mat (\$30) | 11 ½ x 15 ¾" |
| Large print, matted (\$55) | 11 ¾ x 15 ¾" |
| XL Print, no mat (\$40)    | 12 ¾ x 18 ¾" |

# **Lincoln Pond**

Original Available 🗹



I canoed to an inaccessible part of the lake and painted from some grassy clumps on th edge of the water.

| Adirondacks     |                                      | Original Watercolor Painting  |                                         |
|-----------------|--------------------------------------|-------------------------------|-----------------------------------------|
| Watercolor      |                                      | Painted outside, from life    |                                         |
| Width           | 30                                   | Look                          | king South                              |
| Height          | 22                                   | GPS                           | 5 44.150620, -73.574376                 |
| Date Created    | Octobe