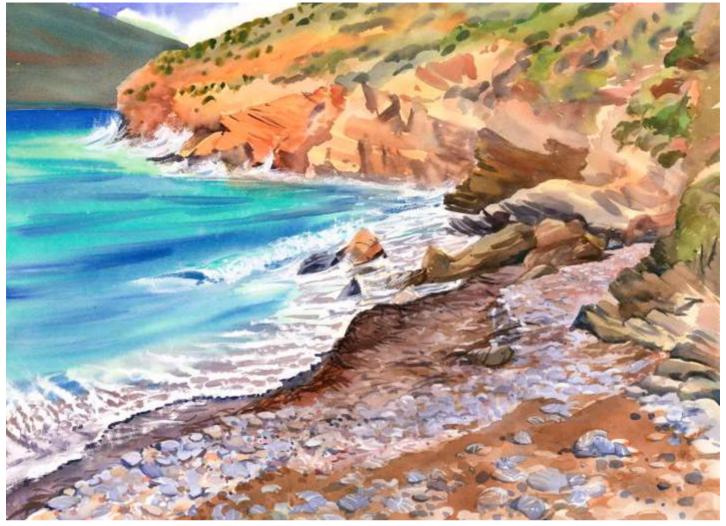

# **Striped Rock Beach**

Original Available 🗹

Kalymnos Watercolor Width 30 Height 22 Date Created April 11, 2016 Price \$800.00 Framed Price Framed Price Explanation

Where is the painting? Lucie's house

Original Watercolor Painting Painted outside, from life