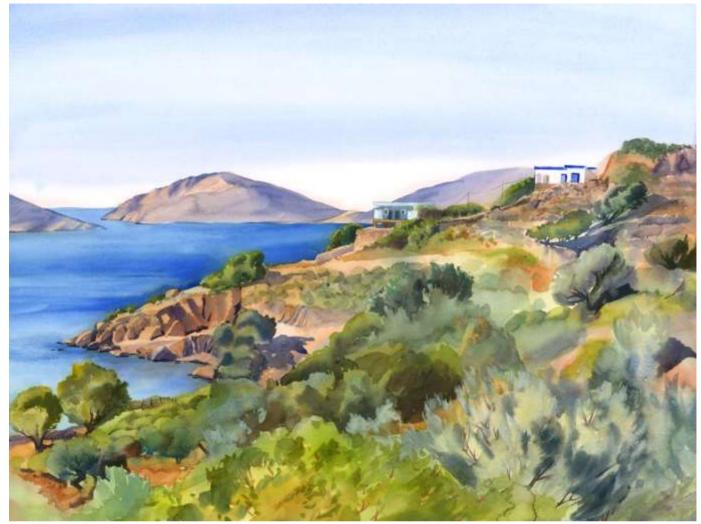

#### **Terrace at Summer House**

Original Available 🗹

Price Explanation gift to Emi and Colin

Where is the painting? Emi and Colin

Emnborios, Kalymnos, Greece Watercolor & Gouache Width 30 Height 22 Date Created April 4, 2017 Price \$800.00 Framed D Original Watercolor Painting Painted outside, from life

GPS 37.046484, 26.932040

| Small print, no mat (\$20) | 8 ½ x 11 ½"  |
|----------------------------|--------------|
| Small print, matted (\$35) | 8 ½ x 11 ½"  |
| Large print, no mat (\$30) | 11 ¾ x 15 ¾" |
| Large print, matted (\$55) | 11 ¾ x 15 ¾" |
| XL Print, no mat (\$40)    | 12 ¾ x 18 ¾" |