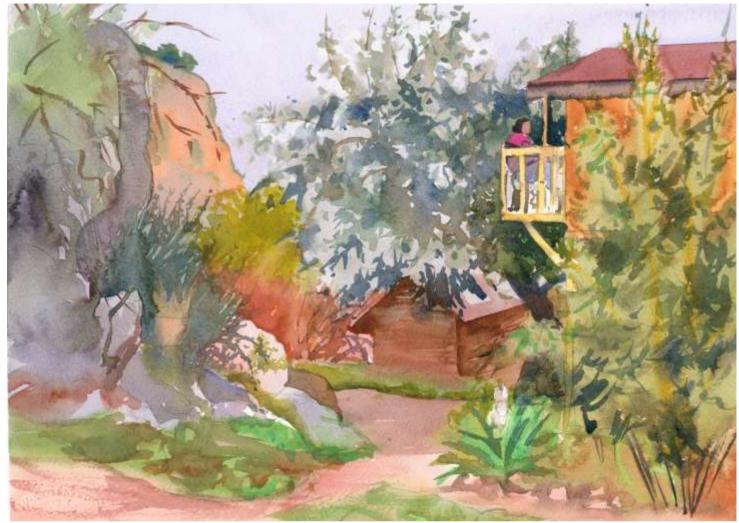

#### **Beach Trees**

Original Available 🗹

Emborios, Kalymnos Watercolor & Gouache Width 30 Height 22 Date Created March 26, 2017 Price \$800.00 Framed Price Framed Where is the painting? Lucie's house

Price Explanation

Original Watercolor Painting Painted outside, from life

GPS 37.045743, 26.930502

| Small print, no mat (\$20) |
|----------------------------|
| Small print, matted (\$35) |
| Large print, no mat (\$30) |
| Large print, matted (\$55) |
| XL Print, no mat (\$40)    |