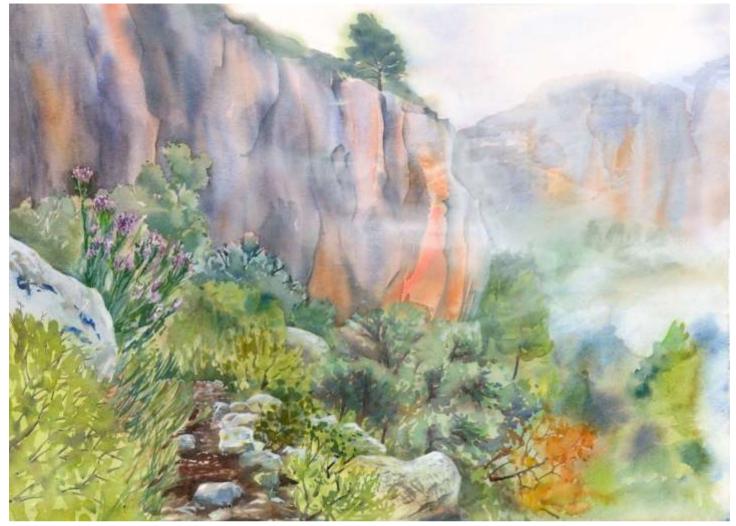

# View from the Refugio

Original Available 🗹

Siurana, Spain Watercolor Width 12 Height 9 Date Created November 17, 2015 Price \$200.00 Framed Price Framed Price Explanation

Where is the painting? Lucie's house

Original Watercolor Painting Painted outside, from life V illage of Siurana, looking down at the village from the climber's refu GPS 41.258443, 0.932542

| Small print, no mat (\$20) | 8 ½ x 11 ½"  |
|----------------------------|--------------|
| Small print, matted (\$35) | 8 ½ x 11 ½"  |
| Large print, no mat (\$30) | 11 ¾ x 15 ¾" |
| Large print, matted (\$55) | 11 ¾ x 15 ¾" |
| XL Print, no mat (\$40)    | 12 ¾ x 17"   |