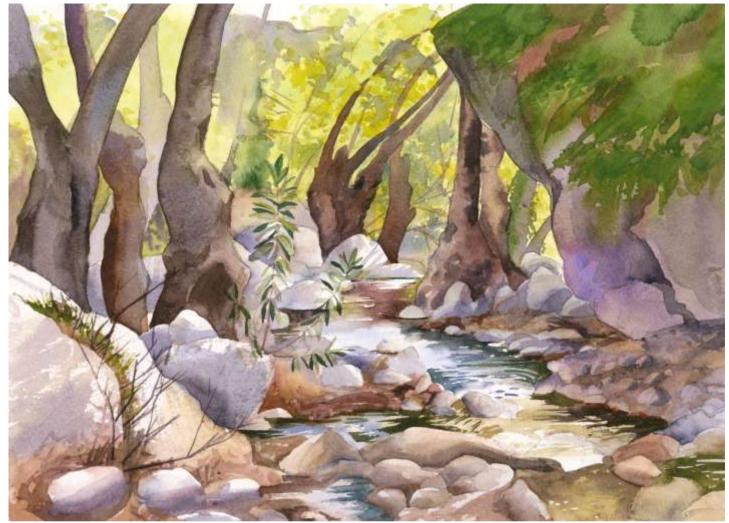

#### **Carpenter Pond with Ruth**

Original Available 🗹

#### Added finishing touches in the studio.

Price Explanation

Where is the painting? Lucie's House

Cazenovia, NY Watercolor & Gouache Width 22 Height 15 Date Created October 28, 2017 Price \$500.00 Framed 🗹 Price Framed \$750.00 Original Watercolor Painting Painted outside, from life & in the Studio