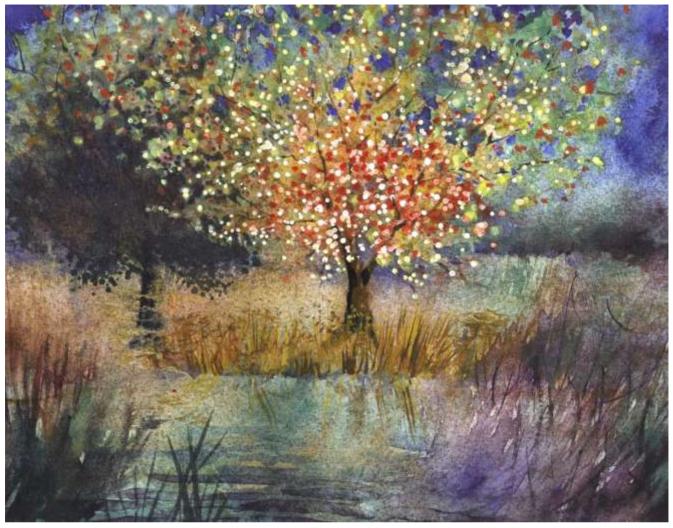

#### **Carpenter Pond with Ruth**

Original Available 🗹

#### Added finishing touches in the studio.

Price Explanation

Where is the painting? Lucie's House

Cazenovia, NY Watercolor & Gouache Width 22 Height 15 Date Created October 28, 2017 Price \$500.00 Framed 🗹 Price Framed \$750.00 Original Watercolor Painting Painted outside, from life & in the Studio