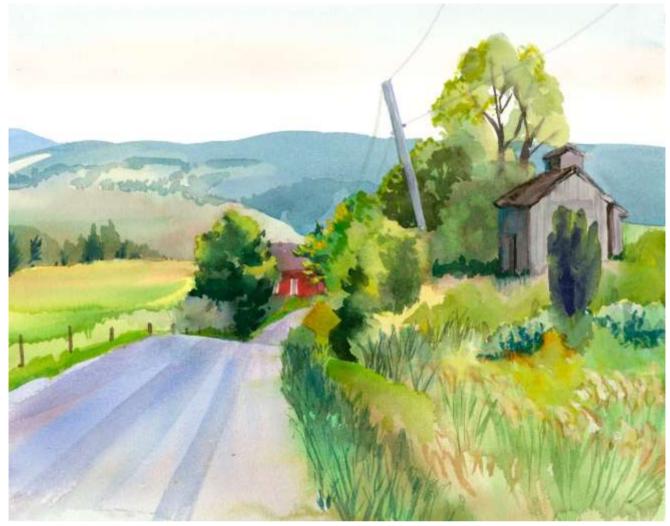

# Tracy Lake, Looking SW

Original Available

Part of the Kettle Lakes. Added finishing touches in the studio.

| Tully, NY            |                                | Original Watercolor Painting               |  |
|----------------------|--------------------------------|--------------------------------------------|--|
| Watercolor & Gouache |                                | Painted outside, from life & in the Studio |  |
| Width 22             |                                | Tully, NY                                  |  |
| Height 15            |                                | GPS 42.796840, -76.147506                  |  |
| Date Created October | 22, 2017                       | Small print, no mat (\$20) 7 ¾ x 11 ½"     |  |
| Price                |                                | Small print, matted (\$35) 7 ¾ x 11 ½"     |  |
| Framed 🗹             |                                |                                            |  |
| Price Framed         | Price Explanation              | Large print, no mat (\$30) 10 ¼ x 15 ¾"    |  |
|                      | Where is the painting? Imagine | Large print, matted (\$55) 10 ¼ x 15 ¾"    |  |
|                      |                                | XL Print, no mat (\$40) 12 ¾ x 18 ¾"       |  |