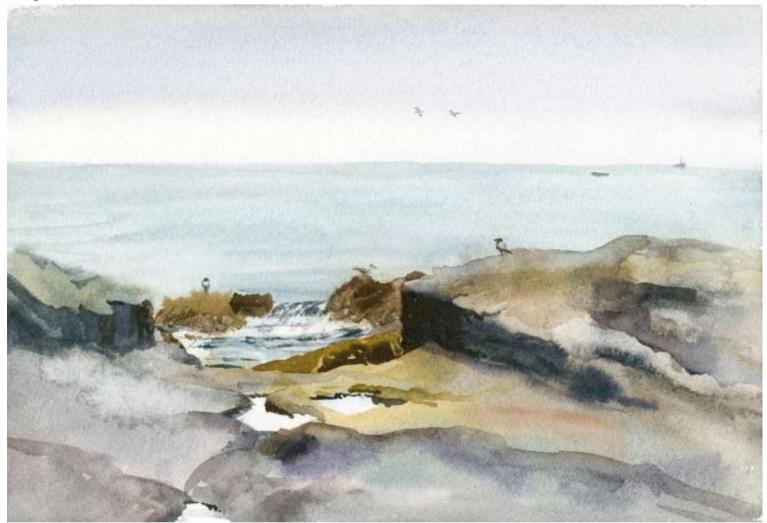

# Tracy Lake, Looking SW

Original Available

Part of the Kettle Lakes. Added finishing touches in the studio.

| Tully, NY            |                                | Original Watercolor Painting               |  |
|----------------------|--------------------------------|--------------------------------------------|--|
| Watercolor & Gouache |                                | Painted outside, from life & in the Studio |  |
| Width 22             |                                | Tully, NY                                  |  |
| Height 15            |                                | GPS 42.796840, -76.147506                  |  |
| Date Created October | 22, 2017                       | Small print, no mat (\$20) 7 ¾ x 11 ½"     |  |
| Price                |                                | Small print, matted (\$35) 7 ¾ x 11 ½"     |  |
| Framed 🗹             |                                |                                            |  |
| Price Framed         | Price Explanation              | Large print, no mat (\$30) 10 ¼ x 15 ¾"    |  |
|                      | Where is the painting? Imagine | Large print, matted (\$55) 10 ¼ x 15 ¾"    |  |
|                      |                                | XL Print, no mat (\$40) 12 ¾ x 18 ¾"       |  |

# Tracy Lake, Looking East

Original Available 🗹

Part of the Kettle Lakes. Added finishing touches in the studio.

| Tully, NY                               | Original Watercolor Painting                |
|-----------------------------------------|---------------------------------------------|
| Watercolor & Gouache                    | Painted outside, from life, & in the Studio |
| Width 22                                |                                             |
| Height 15                               | GPS 42.796840, -76.149004                   |
| Date Created October 21, 2017           | Small print, no mat (\$20) 7 ¾ x 11 ½"      |
| Price \$500.00                          | Small print, matted (\$35) 7 ¾ x 11 ½"      |
| Framed 🗹                                | Large print, no mat (\$30) 10 ¼ x 15 ¾"     |
| Price Framed \$750.00 Price Explanation | Large print, no mat (550) 10 /4 x 15 /4     |
| Where is the painting? Imagine          | Large print, matted (\$55) 10 ¼ x 15 ¾"     |
|                                         | XL Print, no mat (\$40) 12 ¾ x 18 ¾"        |