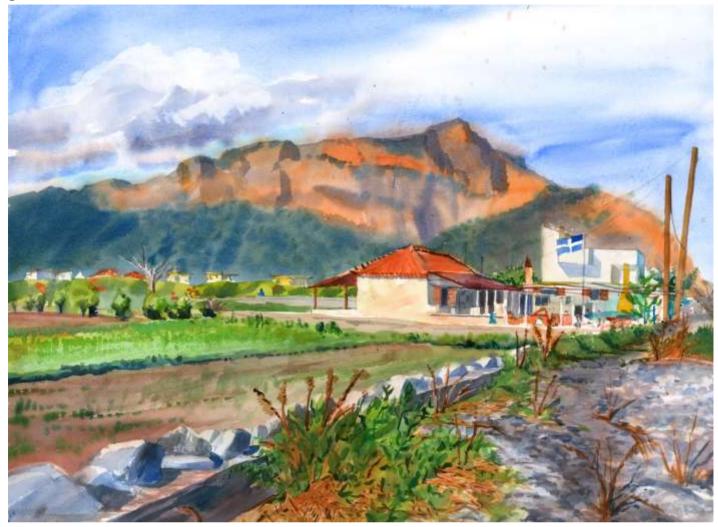

# **Agios Pandelimonas**

Original Available 🗹

This is not the main church, it is situated on the monastary campus tucked into the mountain side

| Kalymnos, Greece     |                                      | Origi | riginal Watercolor Painting            |    |
|----------------------|--------------------------------------|-------|----------------------------------------|----|
| Watercolor & Gouache |                                      | Paint | ainted outside, from life              |    |
| Width 30             |                                      |       |                                        |    |
| Height 22            |                                      | GPS   | PS 36.979090, 26.949732                |    |
| Date Created March 1 | 9, 2017                              |       | Small print, no mat (\$20) 8 ½ x 11 ½  | п  |
| Price \$800.00       |                                      |       | Small print, matted (\$35) 8 ½ x 11 ½  |    |
| Framed               |                                      |       | Large print, no mat (\$30) 11 ¾ x 15 3 |    |
| Price Framed         | Price Explanation                    |       |                                        |    |
|                      | Where is the painting? Lucie's House |       | Large print, matted (\$55) 11 ¾ x 15 🕏 | 4" |
|                      | . 0                                  |       | XL Print, no mat (\$40) 12 ¾ x 18 3    | 4" |