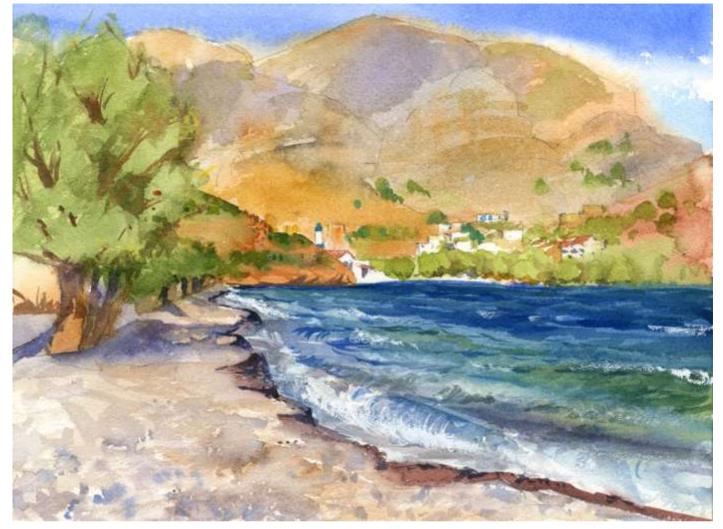

# Rocky Beach at Platys Gialos

Original Available 🗹

Met Nick, he made a little movie that he posted on Facebook.

| Kalymnos                          |                                                           | Origi | inal Watercolor Painting   |
|-----------------------------------|-----------------------------------------------------------|-------|----------------------------|
| Watercolor & Gouache              |                                                           | Pain  | ted outside, from life     |
| Width 22                          |                                                           |       |                            |
| Height 15                         |                                                           | GPS   | 36.973825, 26.929229       |
| Date Created April 6,             | 2017                                                      |       | Small print, no mat (\$20) |
| Price <b>\$500.00</b><br>Framed 🗆 |                                                           |       | Small print, matted (\$35) |
| Price Framed                      | Dries Symlemetics                                         |       | Large print, no mat (\$30) |
| Price Framed                      | Price Explanation<br>Where is the painting? Lucie's House |       | Large print, matted (\$55) |
|                                   | where is the painting: Eacle shouse                       |       | XL Print, no mat (\$40)    |