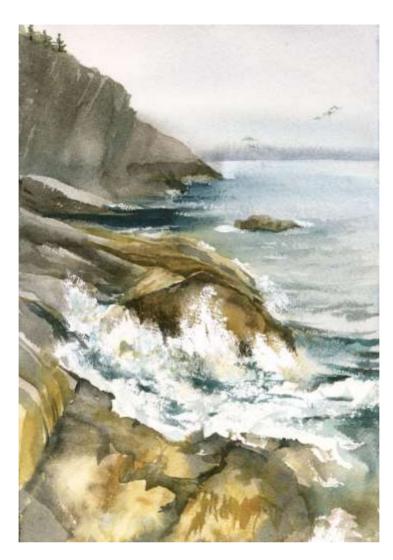

# Tracy Lake, Looking East

Original Available 🗹

Part of the Kettle Lakes. Added finishing touches in the studio.

| Tully, NY                               | Original Watercolor Painting                |
|-----------------------------------------|---------------------------------------------|
| Watercolor & Gouache                    | Painted outside, from life, & in the Studio |
| Width 22                                |                                             |
| Height 15                               | GPS 42.796840, -76.149004                   |
| Date Created October 21, 2017           | Small print, no mat (\$20) 7 ¾ x 11 ½"      |
| Price \$500.00                          | Small print, matted (\$35) 7 ¾ x 11 ½"      |
| Framed 🗹                                | Large print, no mat (\$30) 10 ¼ x 15 ¾"     |
| Price Framed \$750.00 Price Explanation | Large print, no mat (550) 10 /4 x 15 /4     |
| Where is the painting? Imagine          | Large print, matted (\$55) 10 ¼ x 15 ¾"     |
|                                         | XL Print, no mat (\$40) 12 ¾ x 18 ¾"        |