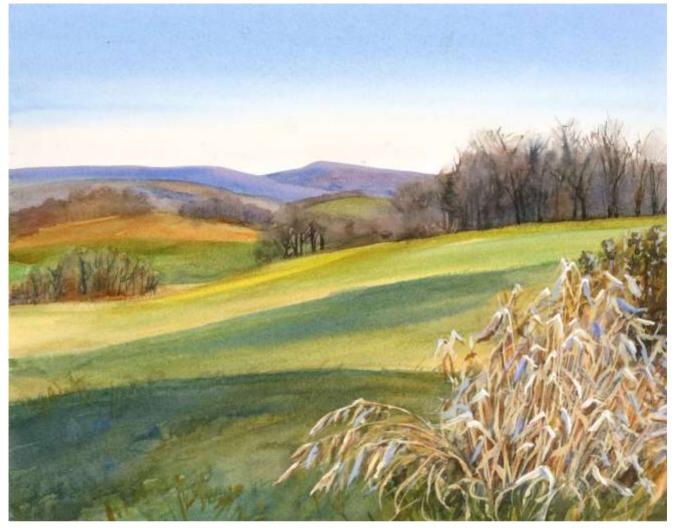

## **Back Yard Sanctuary**

Original Available 🗹

3246 Ransom Road Watercolor & Gouache Width Height Date Created August 17 2017 Price \$0.00 Framed Price Framed \$0.00 Original Watercolor Painting Painted outside, from life

GPS 42.928863, -76.051622

| 2017                                                                      | Small print, no mat (\$20) |
|---------------------------------------------------------------------------|----------------------------|
|                                                                           | Small print, matted (\$35) |
| Price Explanation<br>Where is the painting? Marcel and Magdeleine Wellner | Large print, no mat (\$30) |
|                                                                           | Large print, matted (\$55) |
|                                                                           | XL Print, no mat (\$40)    |
|                                                                           |                            |