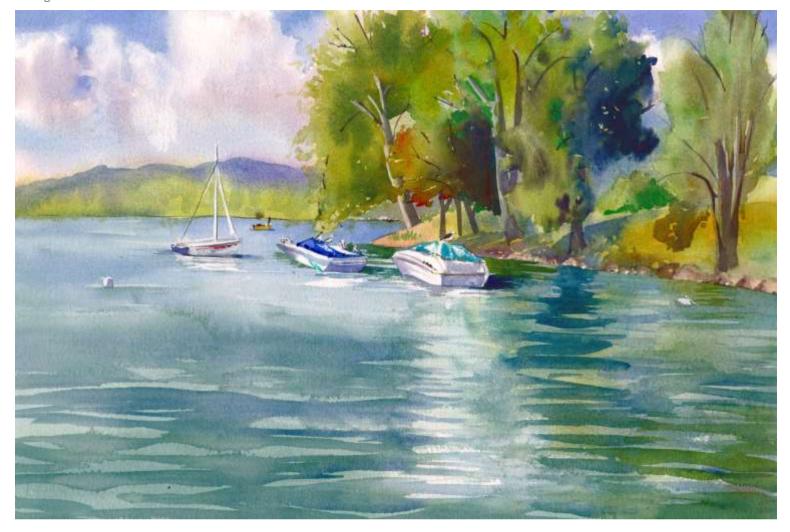

# Tracy Lake, Looking East

Original Available 🗹

Part of the Kettle Lakes. Added finishing touches in the studio.

| Tully, NY                               | Original Watercolor Painting                |
|-----------------------------------------|---------------------------------------------|
| Watercolor & Gouache                    | Painted outside, from life, & in the Studio |
| Width 22                                |                                             |
| Height 15                               | GPS 42.796840, -76.149004                   |
| Date Created October 21, 2017           | Small print, no mat (\$20) 7 ¾ x 11 ½"      |
| Price \$500.00                          | Small print, matted (\$35) 7 ¾ x 11 ½"      |
| Framed 🗹                                | Large print, no mat (\$30) 10 ¼ x 15 ¾"     |
| Price Framed \$750.00 Price Explanation | Large print, no mat (550) 10 /4 x 15 /4     |
| Where is the painting? Imagine          | Large print, matted (\$55) 10 ¼ x 15 ¾"     |
|                                         | XL Print, no mat (\$40) 12 ¾ x 18 ¾"        |