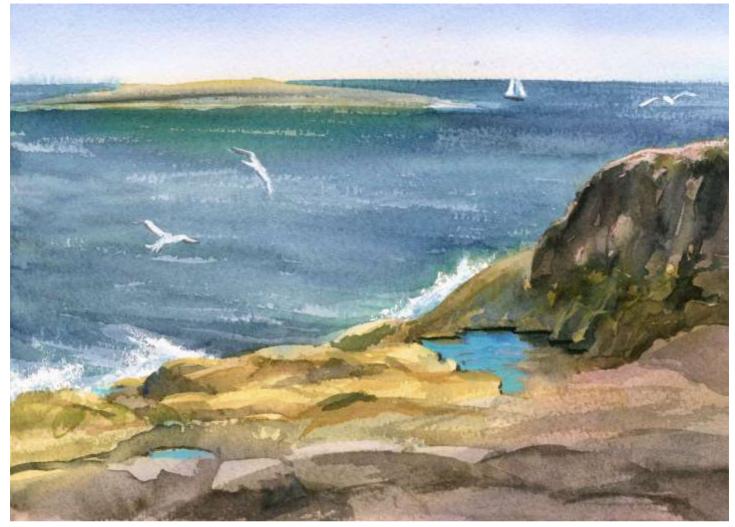

r & Gouache Width Height 7.25 Date Created August 2009 Price Framed D Price Framed Price Explanation Where is the painting? Lucie's House Original Watercolor Painting Painted outside, from life

GPS

Small print, no mat (\$20) Small print, matted (\$35) Large print, no mat (\$30) Large print, matted (\$55) XL Print, no mat (\$40)

### Looking Toward Sand Beach from Ocean Path

Original Available 🗌



Acadia Watercolor & Gouache Width Height 7.25 Date Created August 2009 Price Framed D Price Framed Price Explanation Where is the painting? Lucie's House Original Watercolor Painting Painted outside, from life

GPS

Small print, no mat (\$20) Small print, matted (\$35) Large print, no mat (\$30) Large print, matted (\$55) XL Print, no mat (\$40)

### **Near Thunder Hole**

Original Available



Acadia National park Watercolor and Gouache Width 10 Height 7.25 Date Created August, 2009 Price Framed Price Framed Where is the painting? Lucie's House

Price Explanation

Original Watercolor Painting Painted outside, from life

GPS 44.321652, -68.188060

| Small print, no mat (\$20) | 8 ½ x 11 ½"  |
|----------------------------|--------------|
| Small print, matted (\$35) | 8 ½ x 11 ½"  |
| Large print, no mat (\$30) | 11 ¾ x 15 ¾" |
| Large print, matted (\$55) | 11 ¾ x 15 ¾" |
| XL Print, no mat (\$40)    | 12 ¾ x 18 ¾" |

### Looking Toward Otter Point From Great Head 2

Original Available



Acadia Watercolor & Gouache Width 10 Height 7.25 Date Created August 2009 Price Framed D Price Framed

Price Explanation

Where is the painting? Lucie's house

Original Watercolor Painting Pa