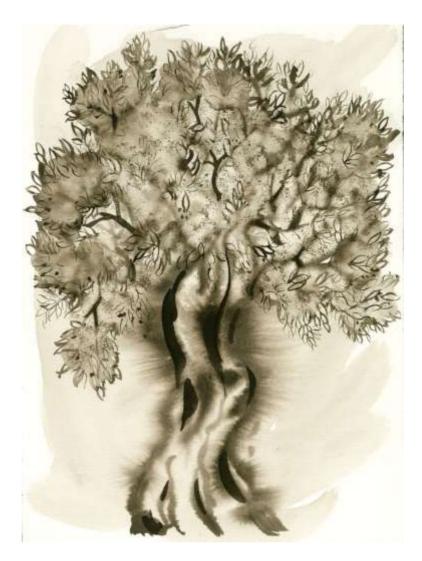

### **Emborios Street with Big Olive Tree**

Original Available 🗹

#### Watercolor & Gouache

Width 30 Height 22 Date Created April 7, 2017 Price \$800.00 Framed Price Framed \$0.00

Price Explanation

Where is the painting? Lucie's house

Original Watercolor Painting Painted outside, from life

GPS 37.048764, 26.930400

| Small print, no mat (\$20) |
|----------------------------|
| Small print, matted (\$35) |
| Large print, no mat (\$30) |
| Large print, matted (\$55) |
| XL Print, no mat (\$40)    |