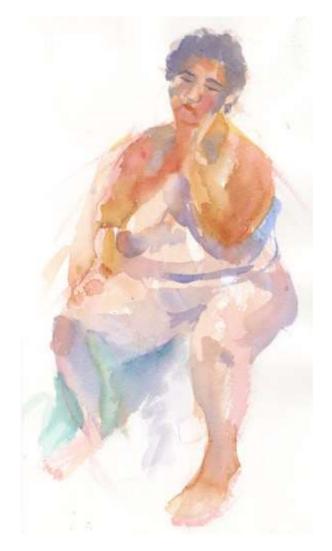

#### Figure study, Seated 2

Original Available 🗹

Samantha Watercolor Width 20 Height 14 Date Created 2015 Price \$100.00 Framed Price Framed Original Watercolor Painting live model OFD GPS

Price Explanation Study Where is the painting? under the bed Small print, no mat (\$20) Small print, matted (\$35) Large print, no mat (\$30) Large print, matted (\$55)

XL Print, no mat (\$40)