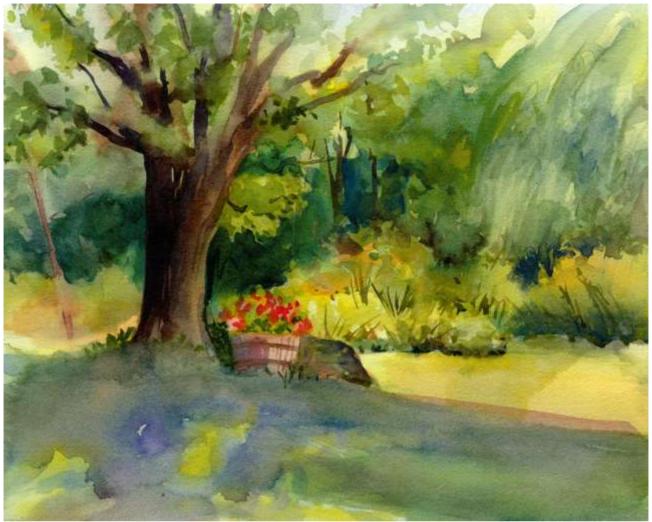

# **Gandee Gallery**

Original Available 🗹

Fabius, NY Watercolor & Gouache Width 22 Height 15 Date Created October 18, 2017 Price \$500.00 Framed ✔ Price Framed \$750.00

Price Explanation

Where is the painting? Imagine