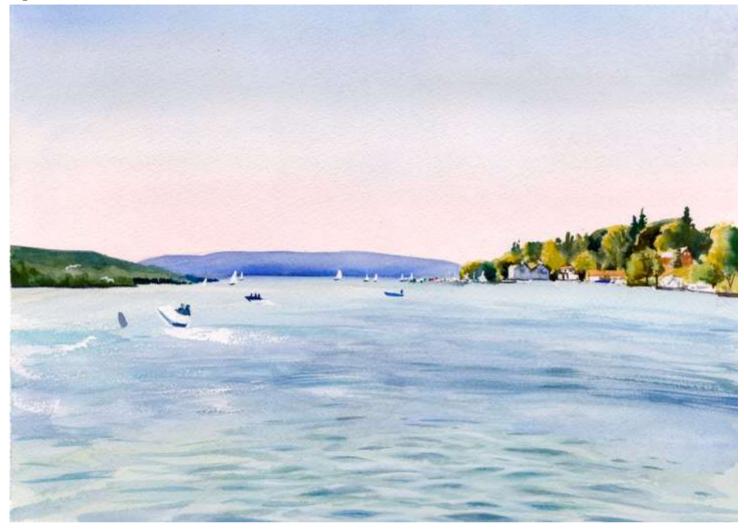

#### **Carpenter Pond with Ruth**

Original Available 🗹

#### Added finishing touches in the studio.

Price Explanation

Where is the painting? Lucie's House

Cazenovia, NY Watercolor & Gouache Width 22 Height 15 Date Created October 28, 2017 Price \$500.00 Framed 🗹 Price Framed \$750.00 Original Watercolor Painting Painted outside, from life & in the Studio