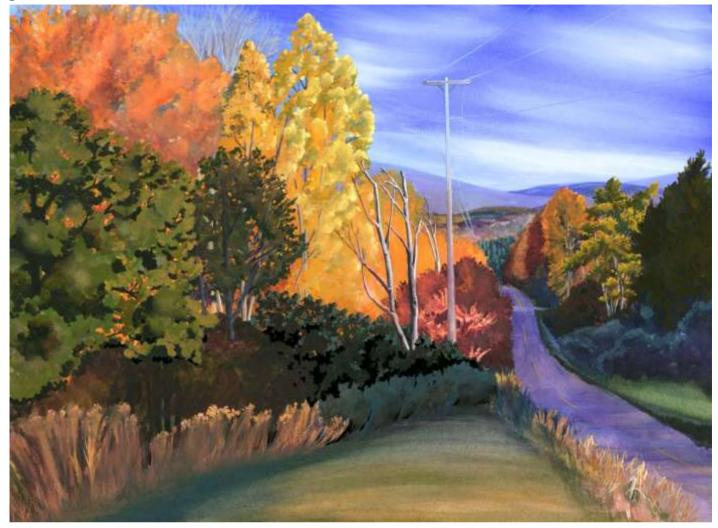

-------------|
| Small print, matted (\$35) | 8 ½ x 11 ½"  |
| Large print, no mat (\$30) | 11 ¾ x 15 ¾" |
| Large print, matted (\$55) | 11 ¾ x 15 ¾" |
| XL Print, no mat (\$40)    | 12 ¾ x 18 ¾" |

# Unfurling

Original Available 🗌



Watercolor and gouache

Width 22 Height 30 Date Created 2008 Price Framed ☑ Price Framed Original Watercolor Painting photos of Hema Sundaramurthy and hostas, imagination Studio GPS

| 11 ½ x 8 ½"  | Small print, no mat (\$20) |
|--------------|----------------------------|
| 11 ½ x 8 ½"  | Small print, matted (\$35) |
| 15 ¾ x 11 ½" | Large print, no mat (\$30) |
| 15 ¾ x 11 ¾" | Large print, matted (\$55) |
| 17 ¾ x 12 ¾" | XL Print, no mat (\$40)    |

Where is the painting? Lucie's Studio

Price Explanation

### **Cemetery Road**

Original Available 🗹



Pompey, NY Watercolor and Gouache Width 30 Height 22 Date Created September 2007 Price \$800.00 Framed Price Framed Price Explanation Original Watercolor Painting Painted outside, from life

GPS 42.896729, -76.009290

| Small print, no mat (\$20) | 8 ½ x 11 ½"  |
|----------------------------|--------------|
| Small print, matted (\$35) | 8 ½ x 11 ½"  |
| Large print, no mat (\$30) | 11 ¾ x 15 ¾" |
| Large print, matted (\$55) | 11 ¾ x 15 ¾" |
| XL Print, no mat (\$40)    | 12 ¾ x 18 ¾" |

Card in Pack 🗹 Central New York Watercolors

Where is the painting? Lucie's House

# Cuyler

Original Available 🗹



Keeney Road, Truxton NY Watercolor & Gouache Width Height Date Created September, 2007 Price Framed D Price Framed Price Explanation Where is the painting? sold? Original Watercolor Pain