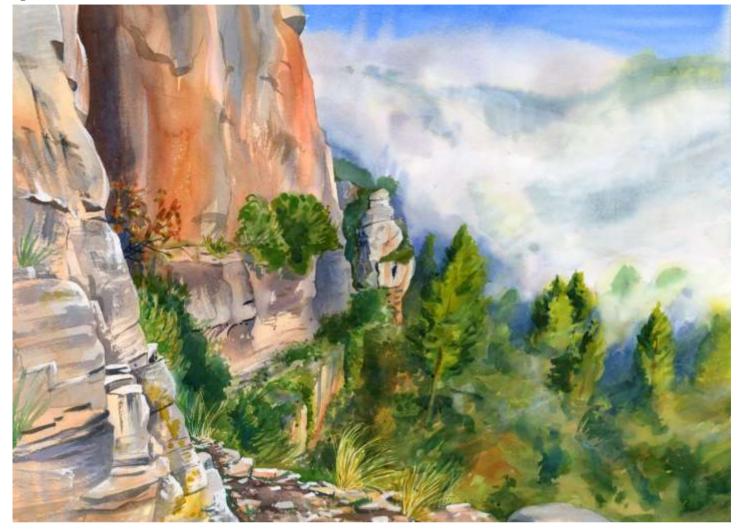

# View from the Refugio

Original Available 🗹

Siurana, Spain Watercolor Width 12 Height 9 Date Created November 17, 2015 Price \$200.00 Framed Price Framed Price Explanation

Where is the painting? Lucie's house

Original Watercolor Painting Painted outside, from life V illage of Siurana, looking down at the village from the climber's refu GPS 41.258443, 0.932542

| Small print, no mat (\$20) | 8 ½ x 11 ½"  |
|----------------------------|--------------|
| Small print, matted (\$35) | 8 ½ x 11 ½"  |
| Large print, no mat (\$30) | 11 ¾ x 15 ¾" |
| Large print, matted (\$55) | 11 ¾ x 15 ¾" |
| XL Print, no mat (\$40)    | 12 ¾ x 17"   |

# **View from Path Along Cliffs**

Original Available 🗹

Siurana, Spain Watercolor Width 30 Height 22 Date Created November 17, 2015 Price \$800.00 Framed D Price Framed Price Explanation

Where is the painting? Lucie's house

Original Watercolor Painting Painted outside, from life

GPS 41.258799, 0.937336

| Small print, no mat (\$20) | 8 ½ x 11 ½"  |
|----------------------------|--------------|
| Small print, matted (\$35) | 8 ½ x 11 ½"  |
| Large print, no mat (\$30) | 11 ½ x 15 ¾" |
| Large print, matted (\$55) | 11 ¾ x 15 ¾" |
| XL Print, no mat (\$40)    | 12 ¾ x 17 ¾" |