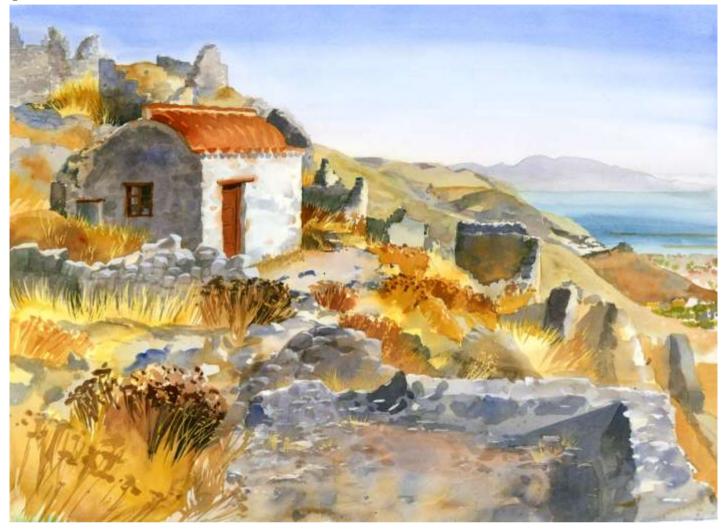

#### **Stone House in Emborios**

Original Available 🗹

Kalymnos, Greece Watercolor & Gouache Width 30 Height 22 Date Created April 11, 2017 Price \$800.00 Framed 🗹 Price Framed \$1,500.00 Where is the painting? Gandee Gallery

Price Explanation Museum Glass

Original Watercolor Painting Painted outside, from life

GPS 37.045872, 26.930388

| Small print, no mat (\$20) | 8 ½ x 11 ½"  |
|----------------------------|--------------|
| Small print, matted (\$35) | 8 ½ x 11 ½"  |
| Large print, no mat (\$30) | 11 ¾ x 15 ¾" |
| Large print, matted (\$55) | 11 ¾ x 15 ¾" |
| XL Print, no mat (\$40)    | 12 ¾ x 18 ¾" |