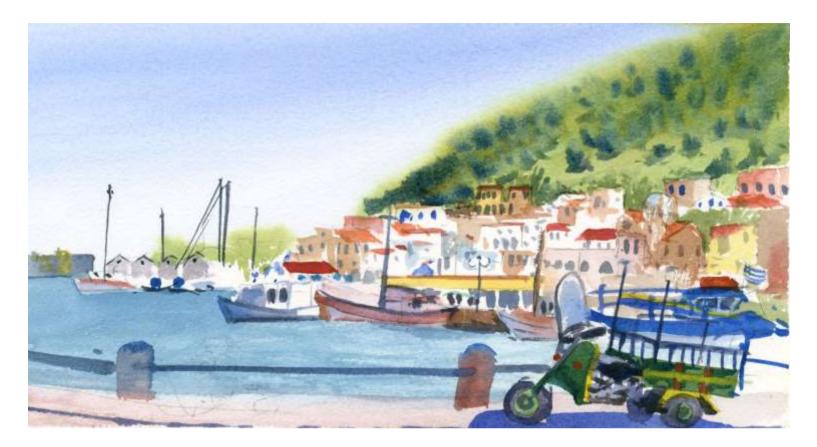

# Pothia with tricycle

Original Available 🗹

Kalymnos, Greece Watercolor Width 10.5 Height 5.5 Date Created April 4 2016 Price \$50.00 Framed D Price Framed \$0.00

Price Explanation study Where is the painting? lucie's house Original Watercolor Painting Painted outside, from life from a restaurant at the harbor GPS 36.951053, 26.985840