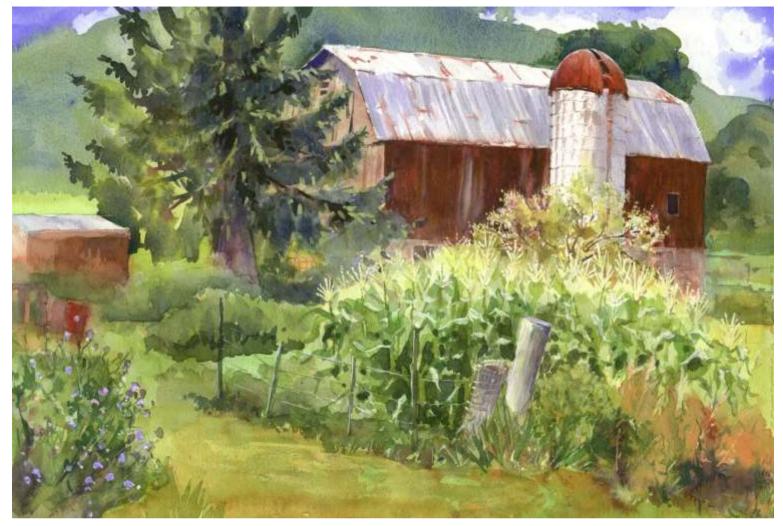

# **Gandee Gallery**

Original Available 🗹

Fabius, NY Watercolor & Gouache Width 22 Height 15 Date Created October 18, 2017 Price \$500.00 Framed ✔ Price Framed \$750.00

Price Explanation

Where is the painting? Imagine