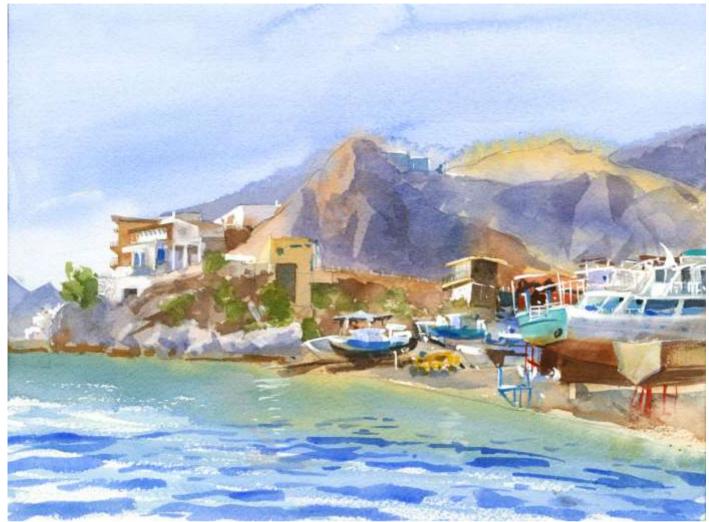

#### **Stone House in Emborios**

Original Available 🗹

Kalymnos, Greece Watercolor & Gouache Width 30 Height 22 Date Created April 11, 2017 Price \$800.00 Framed 🗹 Price Framed \$1,500.00 Where is the painting? Gandee Gallery

Price Explanation Museum Glass

Original Watercolor Painting Painted outside, from life

GPS 37.045872, 26.930388

| Small print, no mat (\$20) | 8 ½ x 11 ½"  |
|----------------------------|--------------|
| Small print, matted (\$35) | 8 ½ x 11 ½"  |
| Large print, no mat (\$30) | 11 ¾ x 15 ¾" |
| Large print, matted (\$55) | 11 ¾ x 15 ¾" |
| XL Print, no mat (\$40)    | 12 ¾ x 18 ¾" |