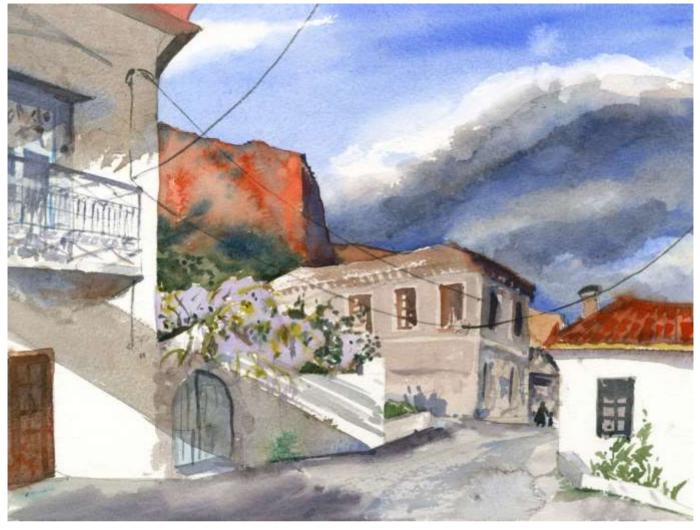

#### **Stone House in Emborios**

Original Available 🗹

Kalymnos, Greece Watercolor & Gouache Width 30 Height 22 Date Created April 11, 2017 Price \$800.00 Framed 🗹 Price Framed \$1,500.00 Where is the painting? Gandee Gallery

Price Explanation Museum Glass

Original Watercolor Painting Painted outside, from life

GPS 37.045872, 26.930388

| Small print, no mat (\$20) | 8 ½ x 11 ½"  |
|----------------------------|--------------|
| Small print, matted (\$35) | 8 ½ x 11 ½"  |
| Large print, no mat (\$30) | 11 ¾ x 15 ¾" |
| Large print, matted (\$55) | 11 ¾ x 15 ¾" |
| XL Print, no mat (\$40)    | 12 ¾ x 18 ¾" |