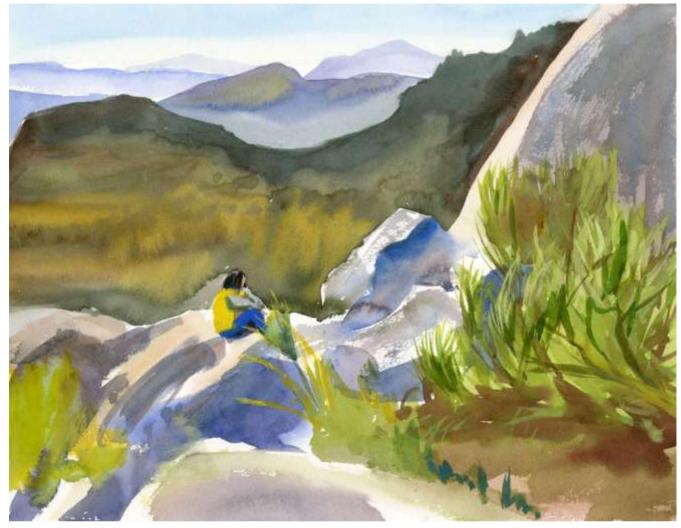

#### **Carpenter Pond with Ruth**

Original Available 🗹

#### Added finishing touches in the studio.

Price Explanation

Where is the painting? Lucie's House

Cazenovia, NY Watercolor & Gouache Width 22 Height 15 Date Created October 28, 2017 Price \$500.00 Framed 🗹 Price Framed \$750.00 Original Watercolor Painting Painted outside, from life & in the Studio