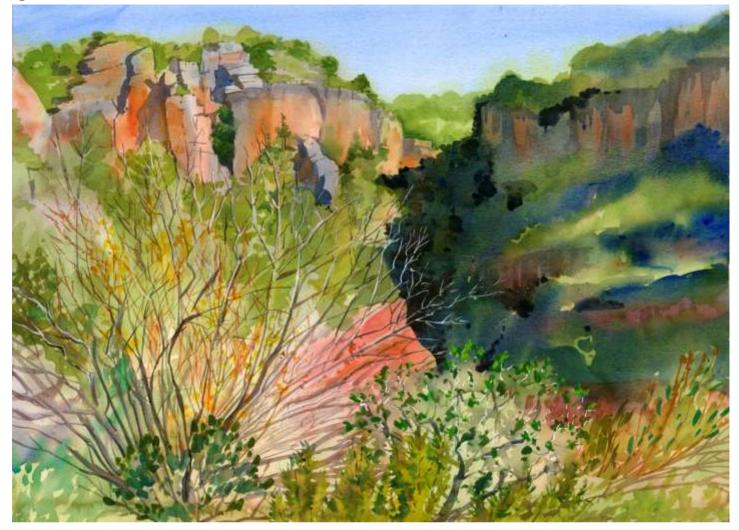

# Mists 1

Original Available 🗹

The clouds were gray and rolling in beneath the pine trees, which were on occasion brightly illuminated by the sun.

| Siurana, Spain |                                      | Origi | nal Watercolor Painting                 |
|----------------|--------------------------------------|-------|-----------------------------------------|
| Watercolor     |                                      | Paint | ed outside from life                    |
| Width          | 30                                   |       |                                         |
| Height         | 22                                   | GPS   | 41.258950, 0.938769                     |
| Date Created   | November 15, 2015                    |       | Small print, no mat (\$20) 8 ½ x 11 ½"  |
|                | \$800.00                             |       | Small print, matted (\$35) 8 ½ x 11 ½"  |
| Framed         |                                      |       | arga print no mat (\$20) 111/ 153/      |
| Price Framed   | Price Explanation                    |       | Large print, no mat (\$30) 11 ½ x 15 ¾' |
|                | Where is the painting? Lucie's house |       | Large print, matted (\$55) 11 ¾ x 15 ¾' |
|                |                                      |       | XL Print, no mat (\$40) 12 ¼ x 17 ¼'    |