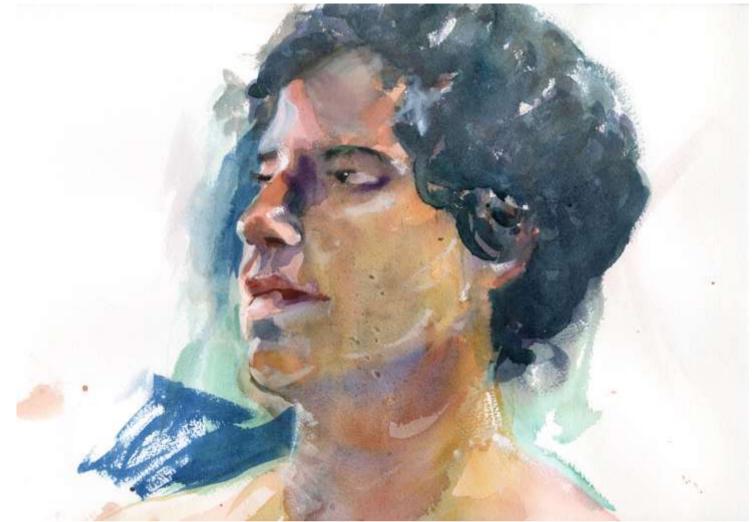

### Figure Study, Standing 3

Original Available 🗹

Kat Watercolor Width 12.25 Height 16.5 Date Created Price \$100.00 Framed Price Framed Original Watercolor Painting live model OFD GPS

Price Explanation study Where is the painting? under the bed Small print, no mat (\$20) Small print, matted (\$35) Large print, no mat (\$30) Large print, matted (\$55) XL Print, no mat (\$40)