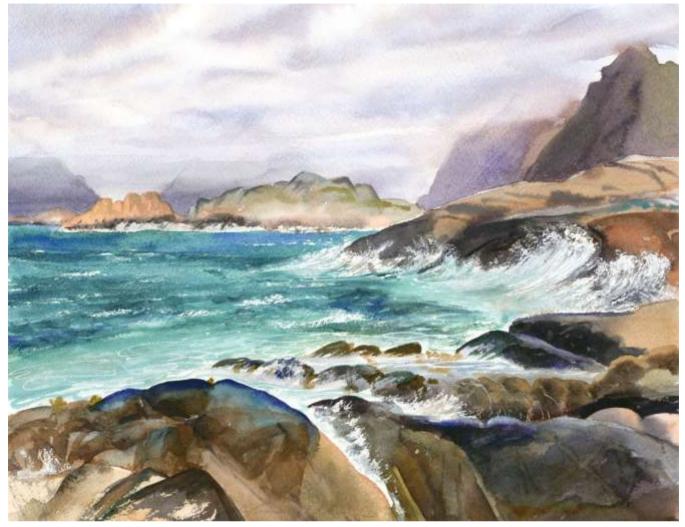

# Tracy Lake, Looking East

Original Available 🗹

Part of the Kettle Lakes. Added finishing touches in the studio.

| Tully, NY                               | Original Watercolor Painting                |
|-----------------------------------------|---------------------------------------------|
| Watercolor & Gouache                    | Painted outside, from life, & in the Studio |
| Width 22                                |                                             |
| Height 15                               | GPS 42.796840, -76.149004                   |
| Date Created October 21, 2017           | Small print, no mat (\$20) 7 ¾ x 11 ½"      |
| Price \$500.00                          | Small print, matted (\$35) 7 ¾ x 11 ½"      |
| Framed 🗹                                | Large print, no mat (\$30) 10 ¼ x 15 ¾"     |
| Price Framed \$750.00 Price Explanation | Large print, no mat (550) 10 /4 x 15 /4     |
| Where is the painting? Imagine          | Large print, matted (\$55) 10 ¼ x 15 ¾"     |
|                                         | XL Print, no mat (\$40) 12 ¾ x 18 ¾"        |