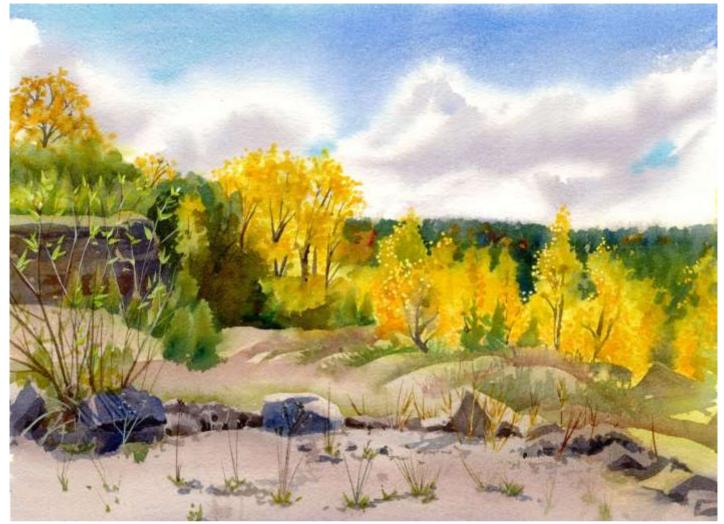

# **Gandee Gallery**

Original Available 🗹

Fabius, NY Watercolor & Gouache Width 22 Height 15 Date Created October 18, 2017 Price \$500.00 Framed ✔ Price Framed \$750.00

Price Explanation

Where is the painting? Imagine