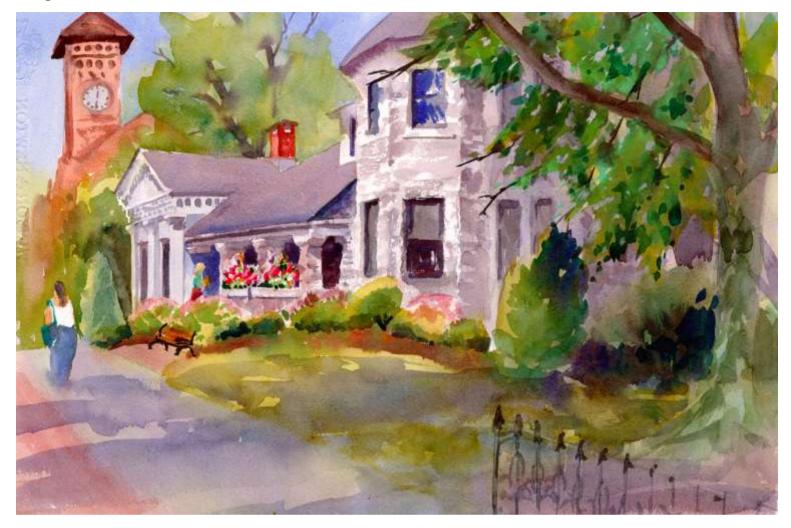

# Cazenovia College

Original Available 🗹

#### Watercolor & Gouache

Width 22 Height 15 Date Created September 24, 2017 Price \$500.00 Framed ☑ Price Framed \$750.00 Price Explanation Where is the painting? Imagine Original Watercolor Painting Painted outside, from life & in the Studio

GPS 42.931128, -75.853102

| Small print, no mat (\$20) | 7 ¾ x 11 ½"  |
|----------------------------|--------------|
| Small print, matted (\$35) | 7 ¾ x 11 ½"  |
| Large print, no mat (\$30) | 10 ¼ x 15 ¾" |
| Large print, matted (\$55) | 10 ¼ x 15 ¾" |
| XL Print, no mat (\$40)    | 12 ¾ x 18 ¾" |