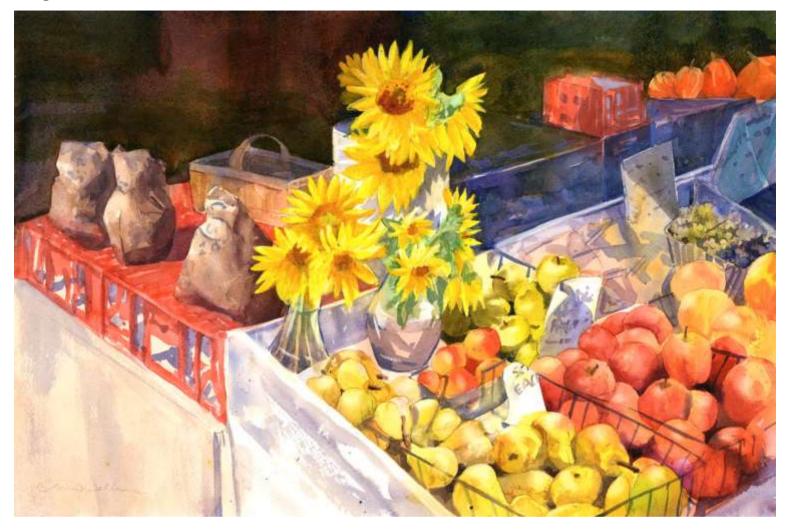

#### **Carpenter Pond with Ruth**

Original Available 🗹

#### Added finishing touches in the studio.

Price Explanation

Where is the painting? Lucie's House

Cazenovia, NY Watercolor & Gouache Width 22 Height 15 Date Created October 28, 2017 Price \$500.00 Framed 🗹 Price Framed \$750.00 Original Watercolor Painting Painted outside, from life & in the Studio