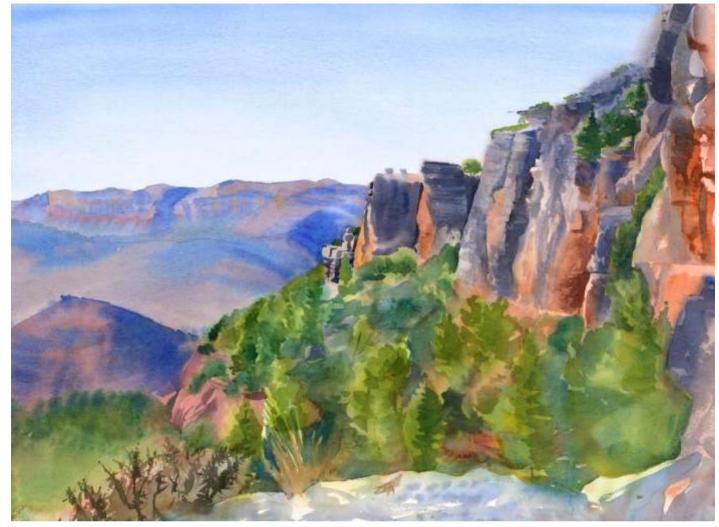

# Arboli

Original Available 🗌

The print file is significantly enhanced compared to the original, which is super dull and unattractive, then I messed around with it and made it WORSE!

| Spain               |                                        | Original Watercolor Painting |
|---------------------|----------------------------------------|------------------------------|
| Watercolor          |                                        | Painted outdside from life   |
| Width 3             | 30                                     | Carrer Major, corner         |
| Height 2            | 22                                     | GPS 41.242121, 0.94794       |
| Date Created N      | November 19, 2015                      | Small print, no mat (\$20)   |
| ؟ Price<br>_ Framed |                                        | Small print, matted (\$35)   |
| Price Framed        | Price Explanation study                | Large print, no mat (\$30)   |
|                     | Where is the painting? scrap paper, no | Large print, matted (\$55)   |
|                     |                                        | XL Print, no mat (\$40)      |

### Siurana Village

Original Available 🗹

This view faced the tiny street that our 1879 house was on and the fancy hotel/restaurant that had the nerve to serve us cocks-combs - in their entirety! Martin thought they would be prepared as a pate or terrine, but no, there it was, like a severed finger, all by itself, on a plate.

I was standing with my back to the glorious view of the valley and Cornudella. We would sit on this point and have snacks and scotch at the end of the day. In the morning we would come out to the point and watch the mists and clouds that were low in the valley.

| View From Northwest p                | oint              | Origi | nal Watercolor Painting                                         |
|--------------------------------------|-------------------|-------|-----------------------------------------------------------------|
| Watercolor                           |                   | Paint | ted outside, from Life                                          |
| Width 30                             |                   | Nort  | hwest point of the village or Siurana, looking toward the house |
| Height 22                            |                   | GPS   | 41.258584, 0.931535                                             |
| Date Created Novem                   | ber 18, 2015      |       | Small print, no mat (\$20) 8 ½ x 11 ½"                          |
| Price \$800.0<br>Framed 🗆            | 0                 |       | Small print, matted (\$35) 8 ½ x 11 ½"                          |
| Price Framed                         | Price Explanation |       | Large print, no mat (\$30) 11 ½ x 15 ¾"                         |
| Where is the painting? Lucie's house |                   |       | Large print, matted (\$55) 11 ¾ x 15 ¾"                         |
|                                      |                   |       | XL Print. no mat (\$40) 12 ¾ x 17 ¾"                            |