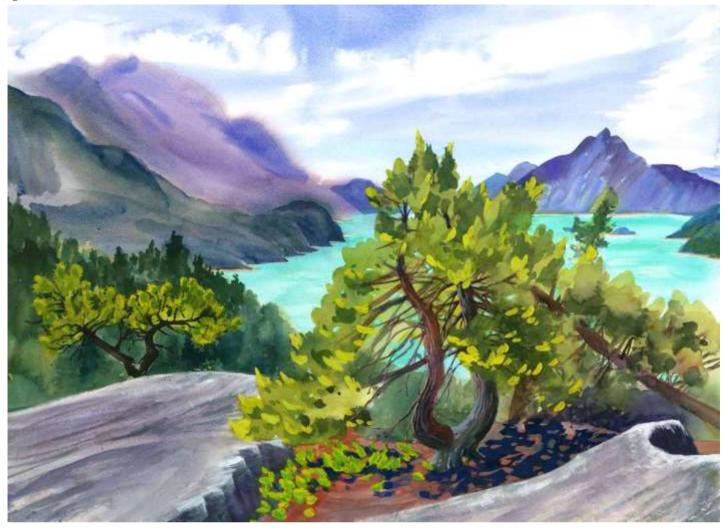

# Tracy Lake, Looking East

Original Available 🗹

Part of the Kettle Lakes. Added finishing touches in the studio.

| Tully, NY                               | Original Watercolor Painting                |
|-----------------------------------------|---------------------------------------------|
| Watercolor & Gouache                    | Painted outside, from life, & in the Studio |
| Width 22                                |                                             |
| Height 15                               | GPS 42.796840, -76.149004                   |
| Date Created October 21, 2017           | Small print, no mat (\$20) 7 ¾ x 11 ½"      |
| Price \$500.00                          | Small print, matted (\$35) 7 ¾ x 11 ½"      |
| Framed 🗹                                | Large print, no mat (\$30) 10 ¼ x 15 ¾"     |
| Price Framed \$750.00 Price Explanation | Large print, no mat (550) 10 /4 x 15 /4     |
| Where is the painting? Imagine          | Large print, matted (\$55) 10 ¼ x 15 ¾"     |
|                                         | XL Print, no mat (\$40) 12 ¾ x 18 ¾"        |