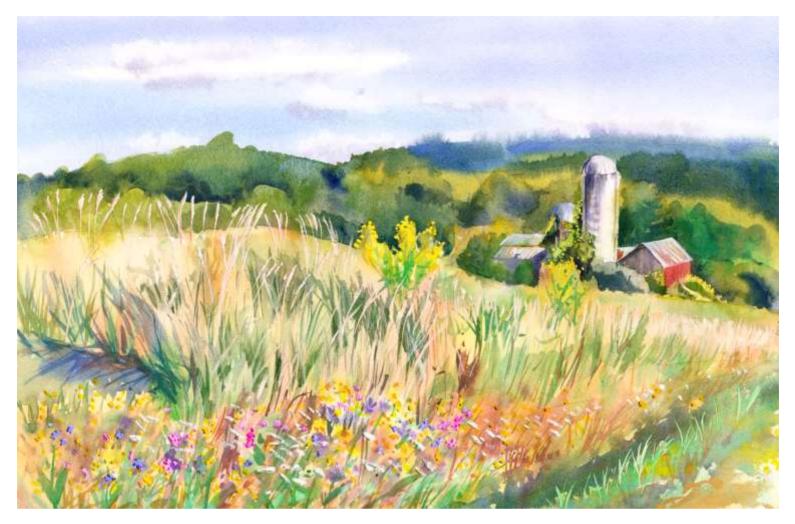

#### **Carpenter Pond with Ruth**

Original Available 🗹

#### Added finishing touches in the studio.

Price Explanation

Where is the painting? Lucie's House

Cazenovia, NY Watercolor & Gouache Width 22 Height 15 Date Created October 28, 2017 Price \$500.00 Framed 🗹 Price Framed \$750.00 Original Watercolor Painting Painted outside, from life & in the Studio