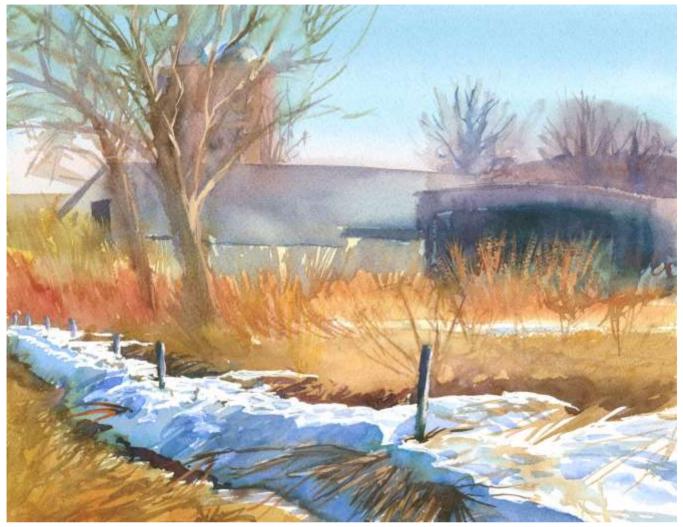

Boquet River, Adirondacks, looking north from Scriver Road intersection, New Russia, NY

Original Available 🗹

Price Explanation TruVue Glass and wood frame

Where is the painting? Lucie's House

Watercolor and Gouache Width 30 Height 22 Date Created 10/12/2015 Price \$800.00 Framed <table-cell> Original Watercolor Painting Painted outside on location Looking north from Scriver Road intersection, New Russia, NY GPS 44.147731, -73.626799

| Small print, no mat (\$20) | 8 ½ x 11 ½"  |
|----------------------------|--------------|
| Small print, matted (\$35) | 8 ½ x 11 ½"  |
| Large print, no mat (\$30) | 11 ½ x 15 ¾" |
| Large print, matted (\$55) | 11 ¾ x 15 ¾" |
| XL Print, no mat (\$40)    | 12 ¾ x 18 ¾" |