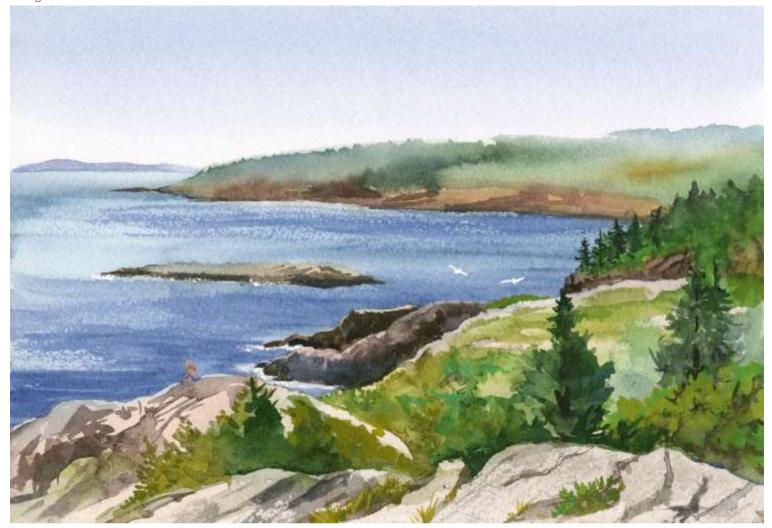

#### **Carpenter Pond with Ruth**

Original Available 🗹

#### Added finishing touches in the studio.

Price Explanation

Where is the painting? Lucie's House

Cazenovia, NY Watercolor & Gouache Width 22 Height 15 Date Created October 28, 2017 Price \$500.00 Framed 🗹 Price Framed \$750.00 Original Watercolor Painting Painted outside, from life & in the Studio