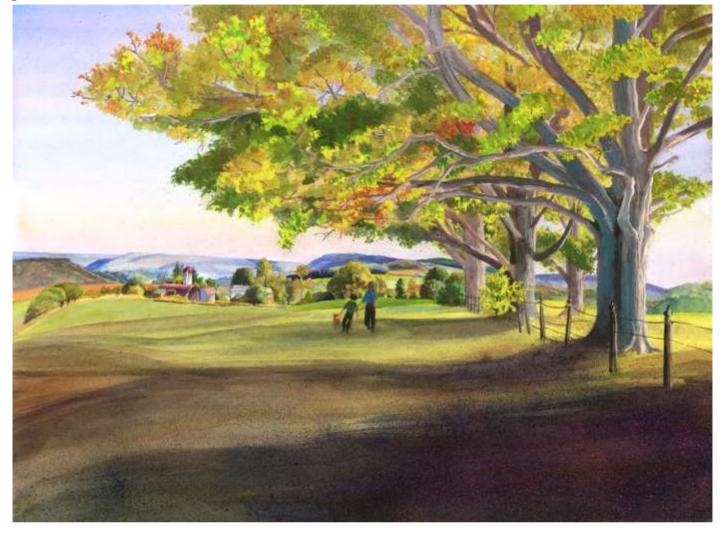

# Tracy Lake, Looking SW

Original Available

Part of the Kettle Lakes. Added finishing touches in the studio.

| Tully, NY            |                                | Original Watercolor Painting               |  |
|----------------------|--------------------------------|--------------------------------------------|--|
| Watercolor & Gouache |                                | Painted outside, from life & in the Studio |  |
| Width 22             |                                | Tully, NY                                  |  |
| Height 15            |                                | GPS 42.796840, -76.147506                  |  |
| Date Created October | 22, 2017                       | Small print, no mat (\$20) 7 ¾ x 11 ½"     |  |
| Price                |                                | Small print, matted (\$35) 7 ¾ x 11 ½"     |  |
| Framed 🗹             |                                |                                            |  |
| Price Framed         | Price Explanation              | Large print, no mat (\$30) 10 ¼ x 15 ¾"    |  |
|                      | Where is the painting? Imagine | Large print, matted (\$55) 10 ¼ x 15 ¾"    |  |
|                      |                                | XL Print, no mat (\$40) 12 ¾ x 18 ¾"       |  |