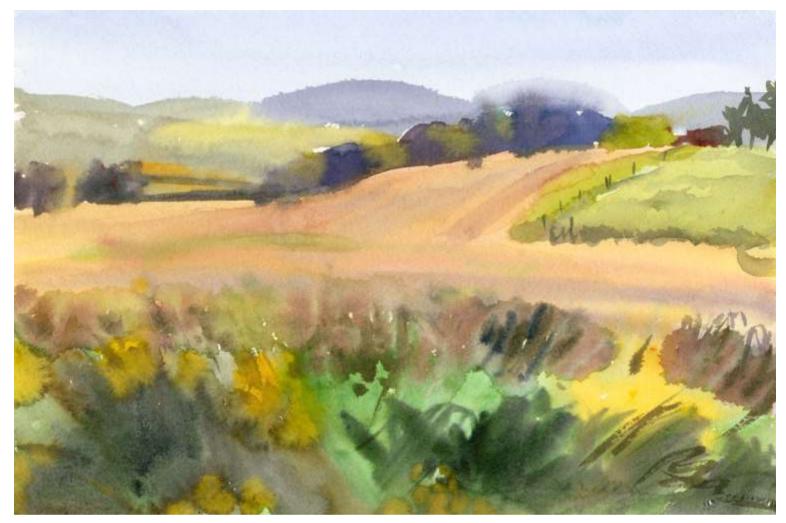

# Tracy Lake, Looking SW

Original Available

Part of the Kettle Lakes. Added finishing touches in the studio.

| Tully, NY            |                                | Original Watercolor Painting               |  |
|----------------------|--------------------------------|--------------------------------------------|--|
| Watercolor & Gouache |                                | Painted outside, from life & in the Studio |  |
| Width 22             |                                | Tully, NY                                  |  |
| Height 15            |                                | GPS 42.796840, -76.147506                  |  |
| Date Created October | 22, 2017                       | Small print, no mat (\$20) 7 ¾ x 11 ½"     |  |
| Price                |                                | Small print, matted (\$35) 7 ¾ x 11 ½"     |  |
| Framed 🗹             |                                |                                            |  |
| Price Framed         | Price Explanation              | Large print, no mat (\$30) 10 ¼ x 15 ¾"    |  |
|                      | Where is the painting? Imagine | Large print, matted (\$55) 10 ¼ x 15 ¾"    |  |
|                      |                                | XL Print, no mat (\$40) 12 ¾ x 18 ¾"       |  |