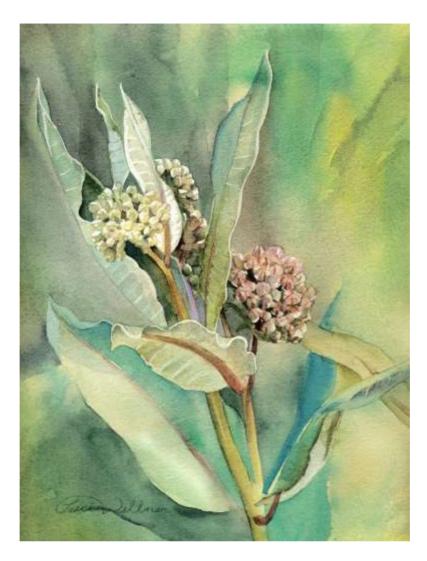

### **Emborios Bouquet**

Original Available 🗹

I was having trouble re-starting the painting motor after watching my parents suffer through an illness my dad had for several months. This was the break through piece. I went outside of the house we were renting in Emborios and collected a few flowers from the massive profusion of blooms that covered the entire village. I unpacked my painting gear and set up in the quiet sunny and light filled living room. I dove in without taking the time to draw or make a study and it opened a little slit in wwhatever was blocking me.

Watercolor & Gouache

Width 22 Height 15 Date Created March 16, 2017 Price \$500.00 Framed Price Framed

Price Explanation

Where is the painting? Lucie's House

Original Watercolor Painting Painted from a vase of flowers Kalymnos GPS