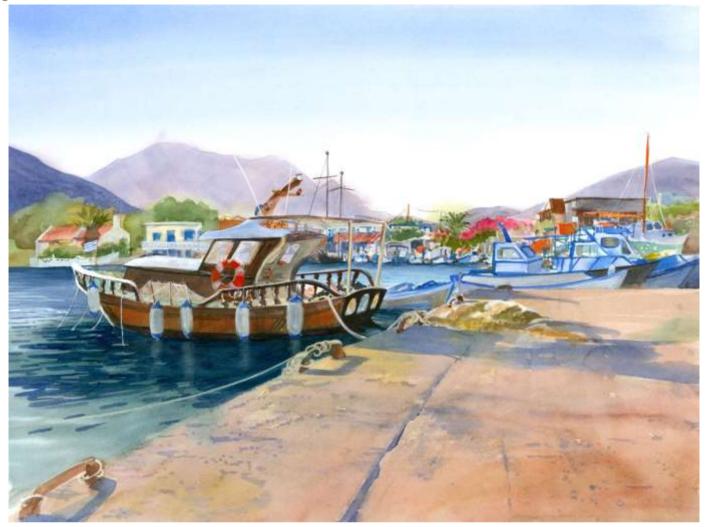

#### **Pothia Boats**

Original Available 🗹

Kalymnos, Greece Watercolor Width 22 Height 15 Date Created November 24, 2014 Price \$500.00 Framed D Price Framed Price Explanation Where is the painting? Original Watercolor Painting Painted outside, from life

GPS 36.949477, 26.985266

| Small print, no mat (\$20) | 7 ¾ x 11 ½"  |
|----------------------------|--------------|
| Small print, matted (\$35) | 7 ¾ x 11 ½"  |
| Large print, no mat (\$30) | 10 ¼ x 15 ¾" |
| Large print, matted (\$55) | 10 ¼ x 15 ¾" |
| XL Print, no mat (\$40)    | 12 ⅓ x 18 ¾" |