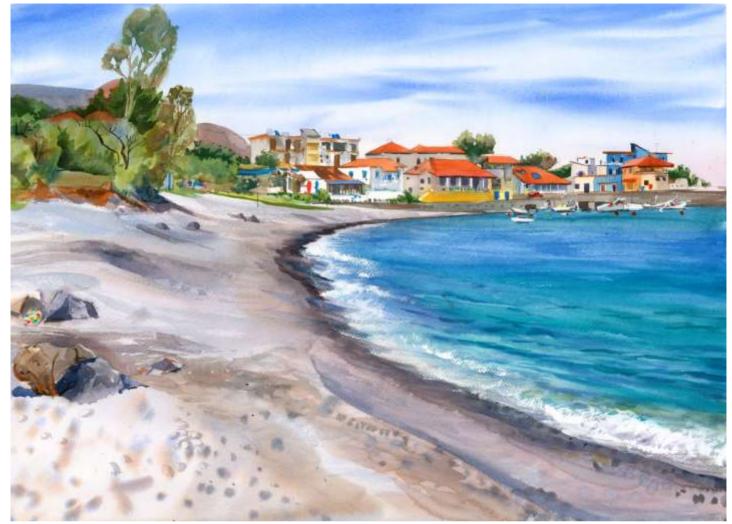

# Rocky Beach at Platys Gialos

Original Available 🗹

Met Nick, he made a little movie that he posted on Facebook.

| Kalymnos                          |                                                           | Origi | inal Watercolor Painting   |
|-----------------------------------|-----------------------------------------------------------|-------|----------------------------|
| Watercolor & Gouache              |                                                           | Pain  | ted outside, from life     |
| Width 22                          |                                                           |       |                            |
| Height 15                         |                                                           | GPS   | 36.973825, 26.929229       |
| Date Created April 6,             | 2017                                                      |       | Small print, no mat (\$20) |
| Price <b>\$500.00</b><br>Framed 🗆 |                                                           |       | Small print, matted (\$35) |
| Price Framed                      | Dries Symlemetics                                         |       | Large print, no mat (\$30) |
| Price Framed                      | Price Explanation<br>Where is the painting? Lucie's House |       | Large print, matted (\$55) |
|                                   | where is the painting: Eacle shouse                       |       | XL Print, no mat (\$40)    |