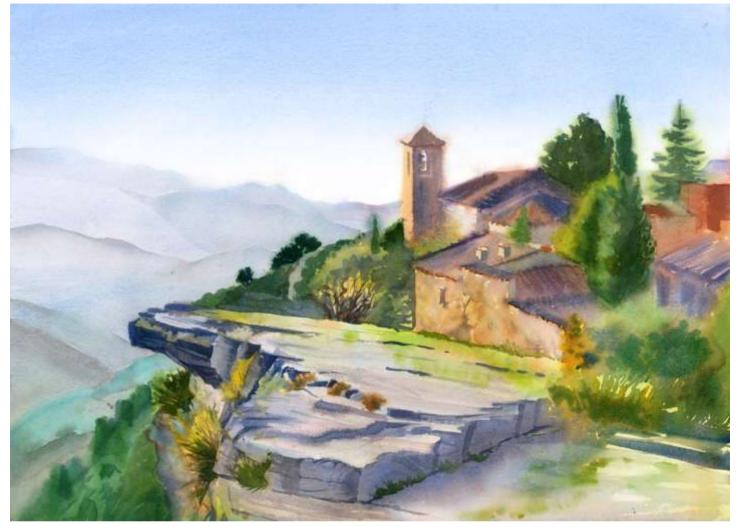

# View from Southwest Point of the Village

Original Available 🗹

This is a popular picnic spot for the tourists who come up to visit the village.

| Siurana, Spain<br>Watercolor |                                      | 0     | inal Watercolor Painting<br>ted outside from life |
|------------------------------|--------------------------------------|-------|---------------------------------------------------|
| Width 30                     |                                      | Siura | ana                                               |
| Height 22                    |                                      | GPS   | 41.256965, 0.930513                               |
| Date Created Novembe         | er 14, 2015                          |       | Small print, no mat (\$20) 8 ½ x 11 ½"            |
| Price \$800.00<br>Framed 🗆   |                                      |       | Small print, matted (\$35) 8 ½ x 11 ½"            |
| Price Framed                 | Price Explanation                    |       | Large print, no mat (\$30) 11 ½ x 15 ¾"           |
|                              | Where is the painting? lucie's house |       | Large print, matted (\$55) 11 ¾ x 15 ¾"           |
|                              |                                      |       | XL Print, no mat (\$40) 12 ¾ x 17 ¾"              |