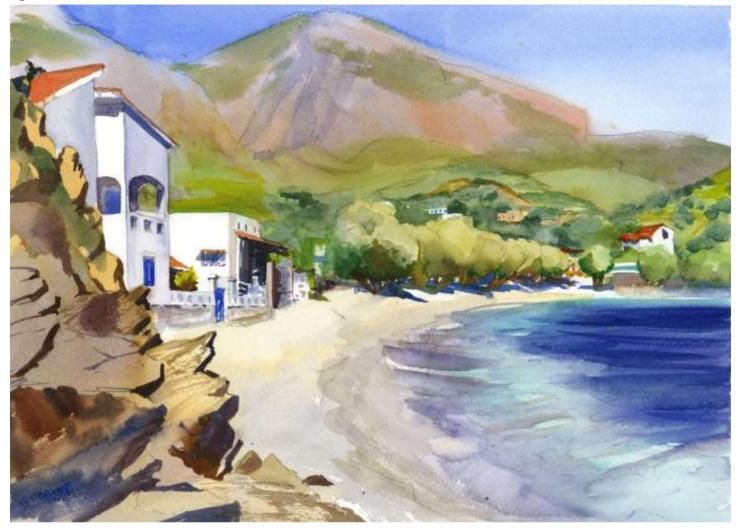

ation

GPS

| Small print, no mat (\$20) | 11 ½ x 8 ½"  |
|----------------------------|--------------|
| Small print, matted (\$35) | 11 ½ x 8 ½"  |
| Large print, no mat (\$30) | 15 ¾ x 11 ½" |
| Large print, matted (\$55) | 15 ¾ x 11 ¾" |
| XL Print, no mat (\$40)    | 17 x 12 ¾ "  |

# **View from Pattison Villa**

Original Available



Kalymnos, Greece Octopus Ink Width 14 Height 11 Date Created April 21, 2013 Price Framed D Price Framed Price Explanation Where is the painting? Kalymnos Original Painting Painted outside, from life

GPS 36.997438, 26.920690

| Small print, no mat (\$20) |
|----------------------------|
| Small print, matted (\$35) |
| Large print, no mat (\$30) |
| Large print, matted (\$55) |
| XL Print, no mat (\$40)    |

# **Emporios Beach**

Original Available 🗹



Kalymnos, Greece Watercolor Width 14 Height 11 Date Created April 18, 2013 Price \$250.00 Framed D Price Framed Price Explanation Where is the painting? Original Watercolor Painting Painted outside, from life

GPS 37.045860, 26.927181

| Small print, no mat (\$20) | 8 ½ x 11 ½"  |
|----------------------------|--------------|
| Small print, matted (\$35) | 8 ½ x 11 ½"  |
| Large print, no mat (\$30) | 11 ¾ x 15 ¾" |
| Large print, matted (\$55) | 11 ¾ x 15 ¾" |
| XL Print, no mat (\$40)    | 12 ¾ x 17 ¼" |

# Arginonta Beach

Original Available 🗌



Kalymnos, Greece Watercolor Width 14 Height 11 Date Created April 14, 2013 Price \$250.00 Framed D Price Framed Price Explanation Where is the painting? Original Watercolor Painting Painted outside, from life

GPS 37.014964, 26.968193

| Smal