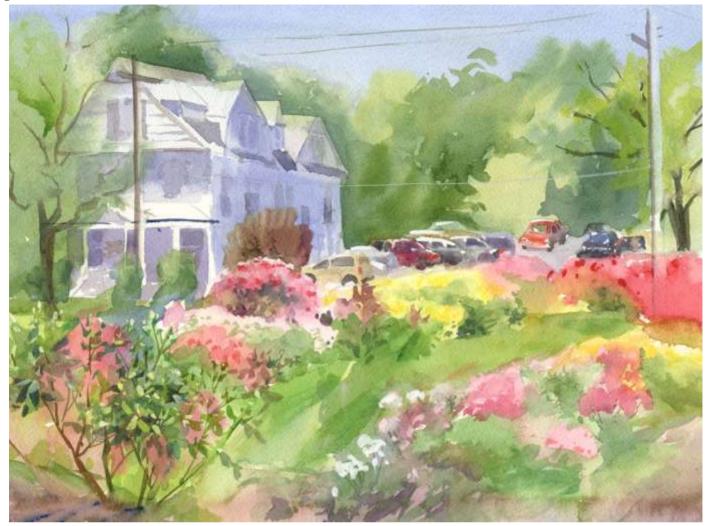

| Small print, no mat (\$20) 7¾ x 11 ½"   |
| Price<br>Framed |               |                                      |                 | Small print, matted (\$35) 7 ¾ x 11 ½"  |
| Price Framed    |               | Price Explanation                    |                 | Large print, no mat (\$30) 11 ¾ x 15 ¾" |
|                 | Wher          | Where is the painting? Under the bed | bed             | Large print, matted (\$55) 11 ¾ x 15 ¾" |
|                 | VVIICI        |                                      |                 | XL Print, no mat (\$40) 12 ¾ x 18 ¾"    |
|                 |               |                                      |                 |                                         |

Card in Pack  $\Box$ 

## View from Rose Garden

Original Available 🗹



#### Watercolor & Gouache

Width Height Date Created Price \$0.00 Framed Price Framed \$0.00

Price Explanation Where is the painting? Original Watercolor Painting Painted outside, from life

GPS

Small print, no mat (\$20) Small print, matted (\$35) Large print, no mat (\$30) Large print, matted (\$55) XL Print, no mat (\$40)

### **Bush Road**

Original Available 🗹



#### Watercolor & Gouache

Width Height Date Created Price \$0.00 Framed Price Framed Original Watercolor Painting Painted outside, from life

GPS

Price Explanation

Where is the painting?

Small print, no mat (\$20) Small print, matted (\$35) Large print, no mat (\$30) Large print, matted (\$55) XL Print, no mat (\$40)

### Labrador Hollow Hang Glider Hill

Original Available 🗹



#### Watercolor & Gouache

Width Height