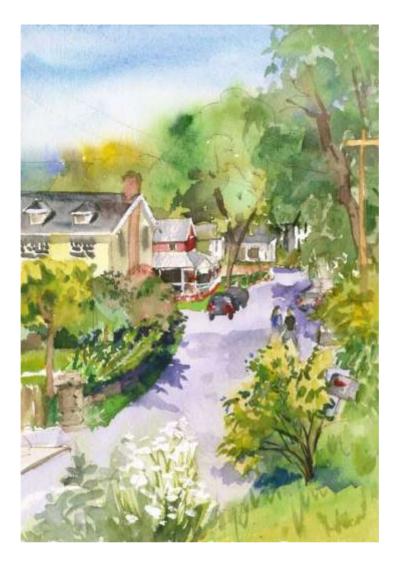

### Cazenovia, Albany Street

Original Available 🗹

#### Looking east from Memorial Park

Width 22 Height 15 Date Created October 3, 2017 Price \$500.00 Framed ☑ Price Framed \$750.00

17 Price Explanation

Where is the painting? Imagine

Original Watercolor Painting Painted outside, from life & in the studio In the village, from life, and details added in lucie's studio GPS 42.929801, -75.854510

| 7 ¾ x 11 ½"  | Small print, no mat (\$20) |
|--------------|----------------------------|
| 7 ¾ x 11 ½"  | Small print, matted (\$35) |
| 10 ¼ x 15 ¾" | Large print, no mat (\$30) |
| 10 ¼ x 15 ¾" | Large print, matted (\$55) |
| 12 ¾ x 18 ¾" | XL Print, no mat (\$40)    |