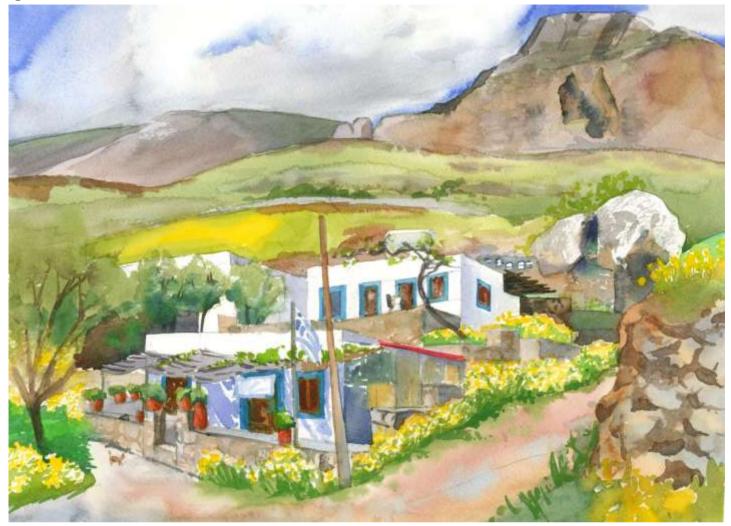

### **Emborios Street with Big Olive Tree**

Original Available 🗹

#### Watercolor & Gouache

Width 30 Height 22 Date Created April 7, 2017 Price \$800.00 Framed Price Framed \$0.00

Price Explanation

Where is the painting? Lucie's house

Original Watercolor Painting Painted outside, from life