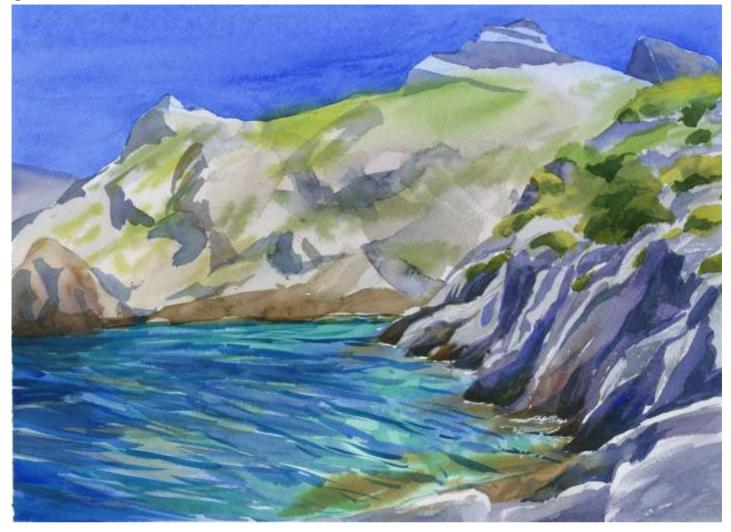

# Ambeli Coast

Original Available 🗹

Tremendously windy day. I had to hunker down behind some rocks in the bushes to keep me and all my things from flying away.

| Kalymnos, Greece                  |                        | Original Watercolor Painting                   |
|-----------------------------------|------------------------|------------------------------------------------|
| Watercolor                        |                        | Painted outside, from life                     |
| Width 30                          |                        | On the "wild side" of Kalymnos, past emborios  |
| Height 22                         |                        | GPS 37.048342, 26.919248                       |
| Date Created Novem                | ber 19, 2014           | Small print, no mat (\$20) 8 ½ x 11 ½"         |
| Price <b>\$800.00</b><br>Framed 🗆 | )                      | Small print, matted (\$35) 8 ½ x 11 ½"         |
| Price Framed                      | Price Explanation      | Large print, no mat (\$30) 11 ¾ x 15 ¾"        |
|                                   | Where is the painting? | Large print, matted (\$55) <b>11 ¾ x 15 ¾"</b> |
|                                   |                        | XL Print, no mat (\$40) 12 ¾ x 17 ¼"           |