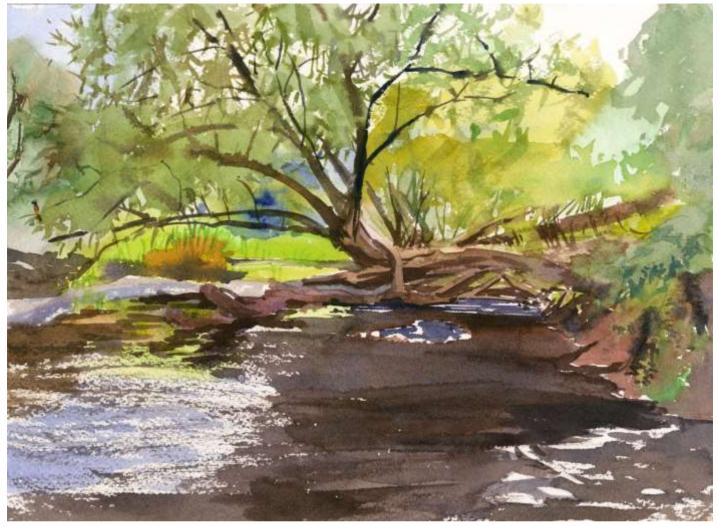

## Looking South on Boquet River

Original Available 🗹

Painted over July 4th weekend at the Hut when Ben, Erin, jenna, Kyle, and Andy were visiting. Jenna gave me bug spray which allowed me to continue. I was attracted to the curving cedars and the reflection on the water. I used color pencil to highlight the moss and boughs and some highlights in the water.

|                       |                                      | Origi | riginal Watercolor Painting             |
|-----------------------|--------------------------------------|-------|-----------------------------------------|
| Watercolor            |                                      | Paint | ainted outside                          |
| Width 30              | )                                    | New   | ew Russia, NY                           |
| Height 22             |                                      | GPS   | PS 44.138949, -73.632981                |
| Date Created Ju       | ly 3 2016                            |       | Small print, no mat (\$20) 8 3 x 11"    |
| Price \$8<br>Framed 🗆 |                                      |       | Small print, matted (\$35) 8 ½ x 11 ½"  |
| Price Framed          | Price Explanation                    |       | Large print, no mat (\$30) 11 ½ x 15 ¾" |
|                       | Where is the painting? Lucie's house |       | Large print, matted (\$55) 11 ¾ x 15 ¾" |
|                       |                                      |       | XL Print, no mat (\$40) 12 ¾ x 17 ¾"    |