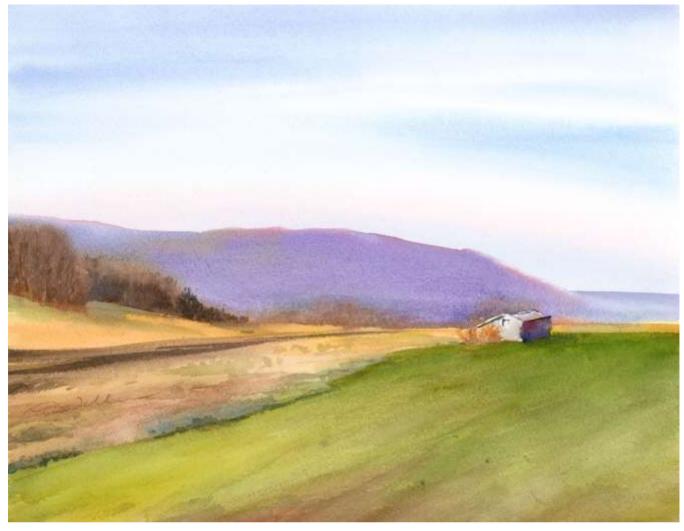

Boquet River, Adirondacks, looking north from Scriver Road intersection, New Russia, NY

Original Available 🗹

Price Explanation TruVue Glass and wood frame

Where is the painting? Lucie's House

Watercolor and Gouache Width 30 Height 22 Date Created 10/12/2015 Price \$800.00 Framed <table-cell> Original Watercolor Painting Painted outside on location Looking north from Scriver Road intersection, New Russia, NY GPS 44.147731, -73.626799

#### Gilligan Road View of Boquet River Spring 2015

Original Available 🗹

Original Watercolor Painting

Looking south from the bridge over the Boquet River on Gilligan Road GPS 44.147731, -73.626799

| Small print, no mat (\$20) | 8 ½ x 11 ½"  |
|----------------------------|--------------|
| Small print, matted (\$35) | 8 ½ x 11 ½"  |
| Large print, no mat (\$30) | 11 ½ x 15 ¾" |
| Large print, matted (\$55) | 11 ¾ x 15 ¾" |
| XL Print, no mat (\$40)    | 12 ¾ x 17 ¾" |

Watercolor and Gouache

Width 30 Height 22 Date Created 4/4/2015 Price \$800.00 Framed Price Framed

Price Explanation

Where is the painting? Lucie's house? Not sure