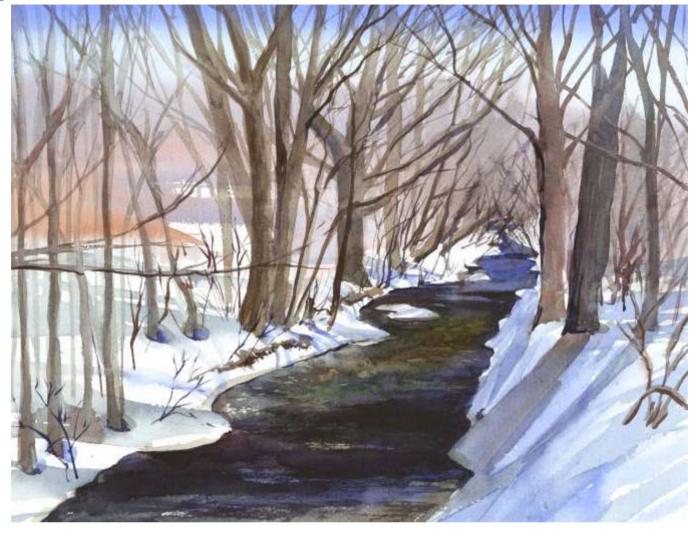

## Looking South on Boquet River

Original Available 🗹

Painted over July 4th weekend at the Hut when Ben, Erin, jenna, Kyle, and Andy were visiting. Jenna gave me bug spray which allowed me to continue. I was attracted to the curving cedars and the reflection on the water. I used color pencil to highlight the moss and boughs and some highlights in the water.

|                       |                                      | Origi | riginal Watercolor Painting             |
|-----------------------|--------------------------------------|-------|-----------------------------------------|
| Watercolor            |                                      | Paint | ainted outside                          |
| Width 30              | )                                    | New   | ew Russia, NY                           |
| Height 22             |                                      | GPS   | PS 44.138949, -73.632981                |
| Date Created Ju       | ly 3 2016                            |       | Small print, no mat (\$20) 8 3 x 11"    |
| Price \$8<br>Framed 🗆 |                                      |       | Small print, matted (\$35) 8 ½ x 11 ½"  |
| Price Framed          | Price Explanation                    |       | Large print, no mat (\$30) 11 ½ x 15 ¾" |
|                       | Where is the painting? Lucie's house |       | Large print, matted (\$55) 11 ¾ x 15 ¾" |
|                       |                                      |       | XL Print, no mat (\$40) 12 ¾ x 17 ¾"    |