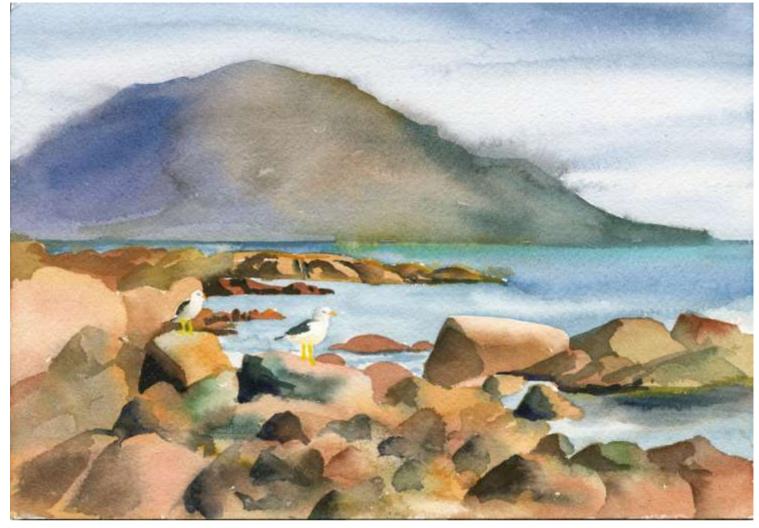

|                        |                                             |  |
| Height 9                          |                        | GPS -43.233440, 147.787203                  |  |
| Date Created March 17, 20         | 012                    | Small print, no mat (\$20) 11 ½ x 8"        |  |
| Price <b>\$200.00</b><br>Framed 🗆 |                        | Small print, matted (\$35) 11 ½ x 8 ½"      |  |
| Price Framed                      | Price Explanation      | Large print, no mat (\$30)                  |  |
|                                   | Where is the painting? | Large print, matted (\$55)                  |  |
|                                   |                        | XL Print, no mat (\$40)                     |  |

# Coles Bay Esplanade

Original Available 🗹



This is a small painting so may not look good as a large print.

| Tasmania             |                        | Original Watercolor Painting           |  |
|----------------------|------------------------|----------------------------------------|--|
| Watercolor           |                        | Painted outside, from life             |  |
| Width 9              |                        |                                        |  |
| Height 6.4           |                        | GPS -42.125530, 148.293415             |  |
| Date Created March 1 | 3, 2012                | Small print, no mat (\$20) 8 x 11 1/2" |  |
| Price \$200.00       |                        | Small print, matted (\$35) 8 ½ x 11 ½" |  |
| Framed               |                        |