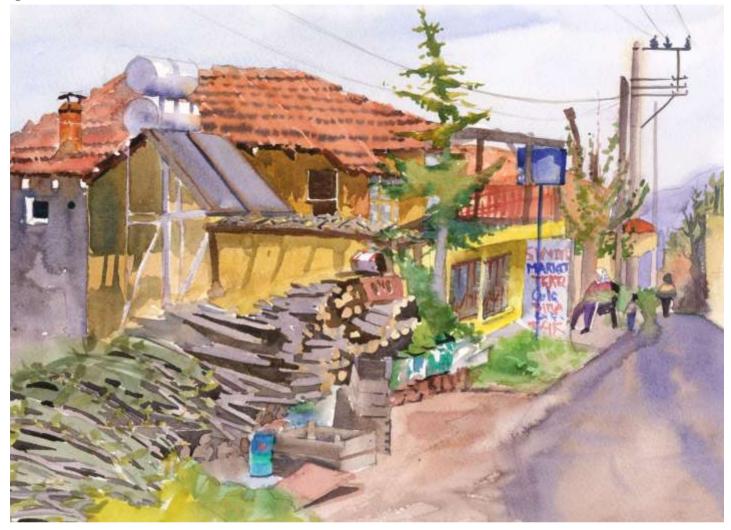

# **Gandee Gallery**

Original Available 🗹

Fabius, NY Watercolor & Gouache Width 22 Height 15 Date Created October 18, 2017 Price \$500.00 Framed ✔ Price Framed \$750.00

Price Explanation

Where is the painting? Imagine