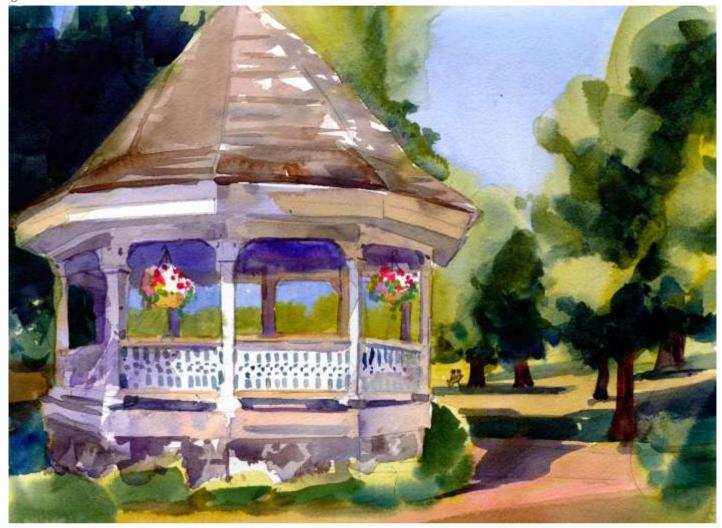

#### **Cazenovia, Lakeland Park**

Original Available 🗹

View from stage, looking north

Watercolor & Gouache Width 22 Height 15 Date Created September 21, 2017 Price \$500.00

Framed 🗹 Price Explanation

Price Framed \$750.00

Where is the painting? Imagine

Original Watercolor Painting Painted outside, from life &in the Studio

GPS 42.929573, -75.861246

| Small print, no mat (\$20) | 7 ¾ x 11 ½"  |
|----------------------------|--------------|
| Small print, matted (\$35) | 7 ¾ x 11 ½"  |
| Large print, no mat (\$30) | 10 ¼ x 15 ¾" |
| Large print, matted (\$55) | 10 ¼ x 15 ¾" |
| XL Print, no mat (\$40)    | 12 ¾ x 18 ¾' |