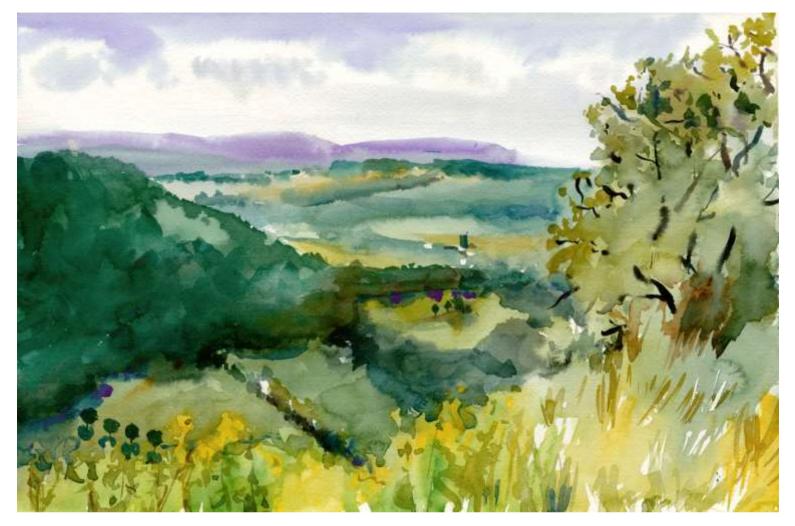

# Tracy Lake, Looking SW

Original Available

Part of the Kettle Lakes. Added finishing touches in the studio.

| Tully, NY            |                                | Original Watercolor Painting               |  |
|----------------------|--------------------------------|--------------------------------------------|--|
| Watercolor & Gouache |                                | Painted outside, from life & in the Studio |  |
| Width 22             |                                | Tully, NY                                  |  |
| Height 15            |                                | GPS 42.796840, -76.147506                  |  |
| Date Created October | 22, 2017                       | Small print, no mat (\$20) 7 ¾ x 11 ½"     |  |
| Price                |                                | Small print, matted (\$35) 7 ¾ x 11 ½"     |  |
| Framed 🗹             |                                |                                            |  |
| Price Framed         | Price Explanation              | Large print, no mat (\$30) 10 ¼ x 15 ¾"    |  |
|                      | Where is the painting? Imagine | Large print, matted (\$55) 10 ¼ x 15 ¾"    |  |
|                      |                                | XL Print, no mat (\$40) 12 ¾ x 18 ¾"       |  |

# Tracy Lake, Looking East

Original Available 🗹

Part of the Kettle Lakes. Added finishing touches in the studio.

| Tully, NY                               | Original Watercolor Painting                |
|-----------------------------------------|---------------------------------------------|
| Watercolor & Gouache                    | Painted outside, from life, & in the Studio |
| Width 22                                |                                             |
| Height 15                               | GPS 42.796840, -76.149004                   |
| Date Created October 21, 2017           | Small print, no mat (\$20) 7 ¾ x 11 ½"      |
| Price \$500.00                          | Small print, matted (\$35) 7 ¾ x 11 ½"      |
| Framed 🗹                                | Large print, no mat (\$30) 10 ¼ x 15 ¾"     |
| Price Framed \$750.00 Price Explanation | Large print, no mat (550) 10 /4 x 15 /4     |
| Where is the painting? Imagine          | Large print, matted (\$55) 10 ¼ x 15 ¾"     |
|                                         | XL Print, no mat (\$40) 12 ¾ x 18 ¾"        |