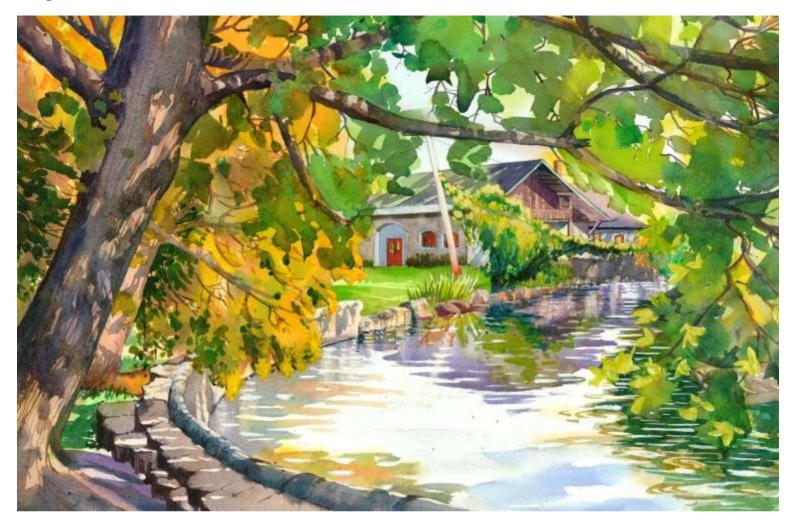

## Cazenovia, Lakeland Park Inlet

Original Available 🗹

#### Watercolor & Gouache

Width 22 Height 15 Date Created September 12, 2017 Price \$500.00 Framed ☑ Price Framed \$750.00 Price Explanation Where is the painting? Imagine Original Watercolor Painting Painted outside, from life & in the Studio

GPS 42.929125, -75.860676

| Small print, no mat (\$20) | 7 ¾ x 11 ½"  |
|----------------------------|--------------|
| Small print, matted (\$35) | 7 ¾ x 11 ½"  |
| Large print, no mat (\$30) | 10 ¼ x 15 ¾" |
| Large print, matted (\$55) | 10 ¼ x 15 ¾" |
| XL Print, no mat (\$40)    | 12 ¾ x 18 ¾" |