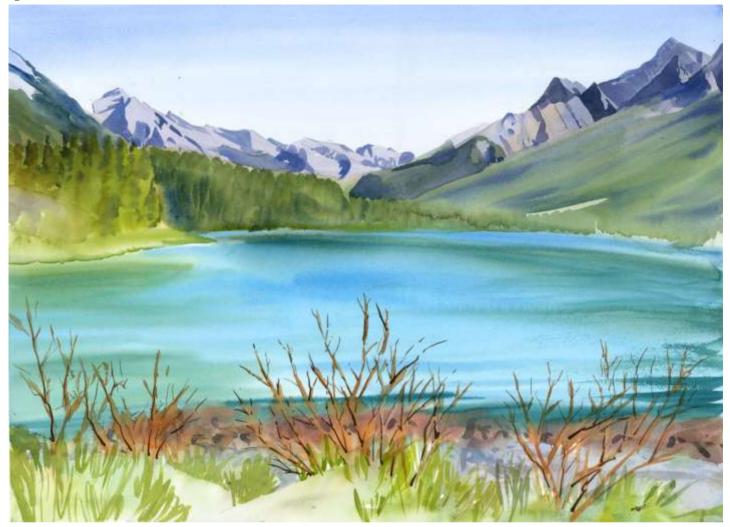

# Spray Lakes, Canmore, Canada

Original Available 🗹

Watercolor and Gouache Width 30 Height 22 Date Created June 26, 2015 Price \$800.00 Framed ☑ Price Framed \$1,400.00

Price Explanation

Where is the painting? Lucie's house