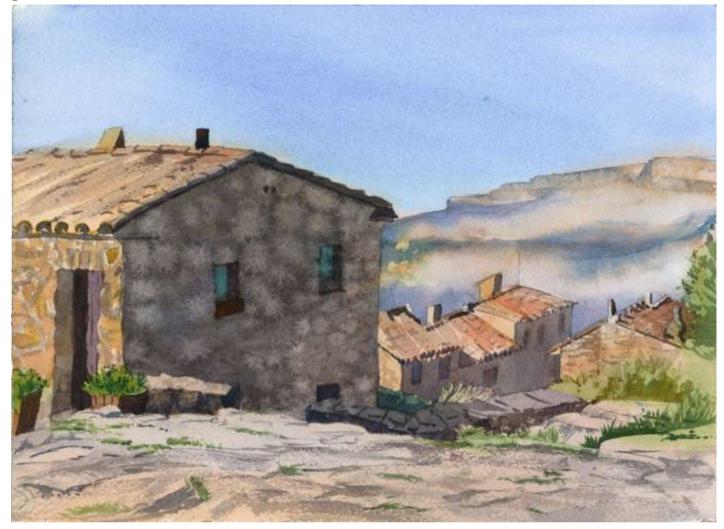

# **Gandee Gallery**

Original Available 🗹

Fabius, NY Watercolor & Gouache Width 22 Height 15 Date Created October 18, 2017 Price \$500.00 Framed ✔ Price Framed \$750.00

Price Explanation

Where is the painting? Imagine