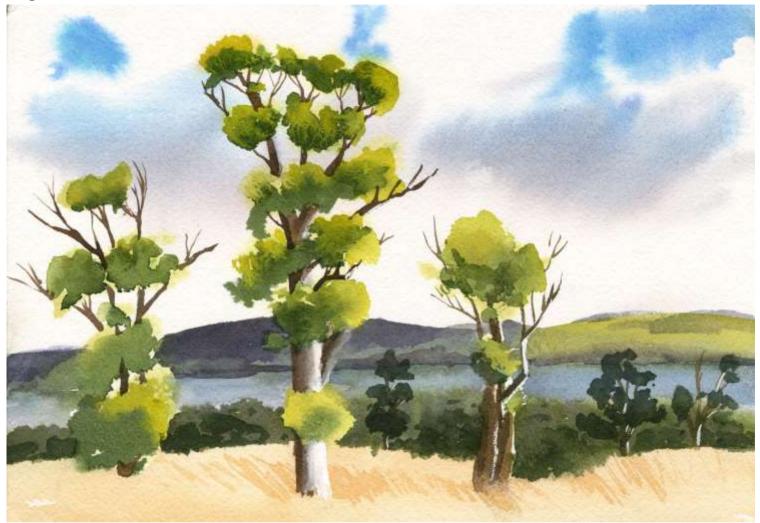

#### **Carpenter Pond with Ruth**

Original Available 🗹

#### Added finishing touches in the studio.

Price Explanation

Where is the painting? Lucie's House

Cazenovia, NY Watercolor & Gouache Width 22 Height 15 Date Created October 28, 2017 Price \$500.00 Framed 🗹 Price Framed \$750.00 Original Watercolor Painting Painted outside, from life & in the Studio