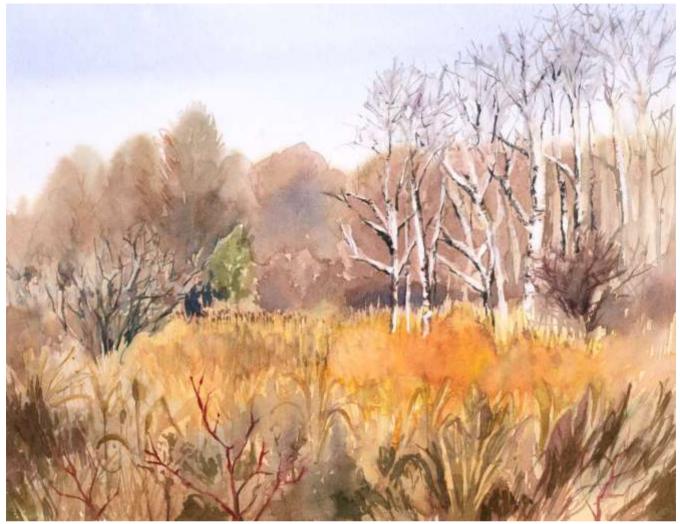

ainting? Under the bed | bed             | Large print, matted (\$55) 11 ¾ x 15 ¾" |
|                 | VVIICI        |                                      |                 | XL Print, no mat (\$40) 12 ¾ x 18 ¾"    |
|                 |               |                                      |                 |                                         |

Card in Pack  $\Box$ 

## View from Rose Garden

Original Available 🗹



#### Watercolor & Gouache

Width Height Date Created Price \$0.00 Framed Price Framed \$0.00

Price Explanation Where is the painting? Original Watercolor Painting Painted outside, from life

GPS

Small print, no mat (\$20) Small print, matted (\$35) Large print, no mat (\$30) Large print, matted (\$55) XL Print, no mat (\$40)

### **Bush Road**

Original Available 🗹



#### Watercolor & Gouache

Width Height Date Created Price \$0.00 Framed Price Framed Original Watercolor Painting Painted outside, from life

GPS

Price Explanation

Where is the painting?

Small print, no mat (\$20) Small print, matted (\$35) Large print, no mat (\$30) Large print, matted (\$55) XL Print, no mat (\$40)

### Labrador Hollow Hang Glider Hill

Original Available 🗹



#### Watercolor & Gouache

Width Height Date Created Price \$0.00 Framed Price Framed \$0.00

Price Explanation

Where is the painting?

Original Watercolor Painting Painted outside, from life

GPS

Small print, no mat (\$20) Small print, matted (\$35) Large print, no mat (\$30) Large print, matted (\$55) XL Print, no mat (\$40)

# Quarry 1

Original Available 🗹



#### Watercolor & Gouache

Width Height Date