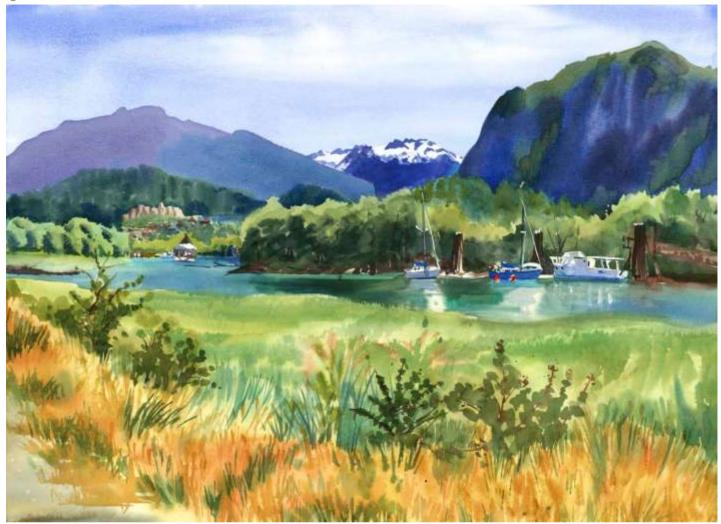

#### **Carpenter Pond with Ruth**

Original Available 🗹

#### Added finishing touches in the studio.

Price Explanation

Where is the painting? Lucie's House

Cazenovia, NY Watercolor & Gouache Width 22 Height 15 Date Created October 28, 2017 Price \$500.00 Framed 🗹 Price Framed \$750.00 Original Watercolor Painting Painted outside, from life & in the Studio

GPS 42.927444, -75.858662

| 7 ¾ x 11 ½"  | Small print, no mat (\$20) |
|--------------|----------------------------|
| 7 ¾ x 11 ½"  | Small print, matted (\$35) |
| 10 ¼ x 15 ¾" | Large print, no mat (\$30) |
| 10 ¼ x 15 ¾" | Large print, matted (\$55) |
| 12 ¾ x 18 ¾' | XL Print, no mat (\$40)    |
|              |                            |