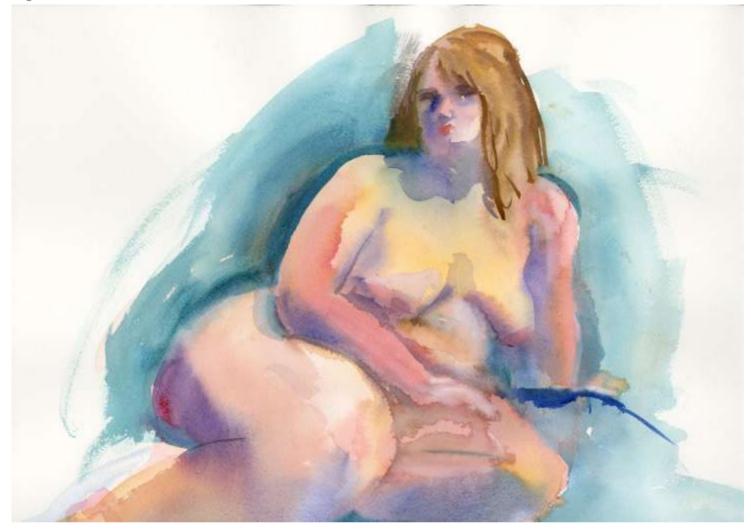

#### Figure study, Seated 2

Original Available 🗹

Samantha Watercolor Width 20 Height 14 Date Created 2015 Price \$100.00 Framed Price Framed Original Watercolor Painting live model OFD GPS

Price Explanation Study Where is the painting? under the bed Small print, no mat (\$20) Small print, matted (\$35) Large print, no mat (\$30) Large print, matted (\$55)

XL Print, no mat (\$40)