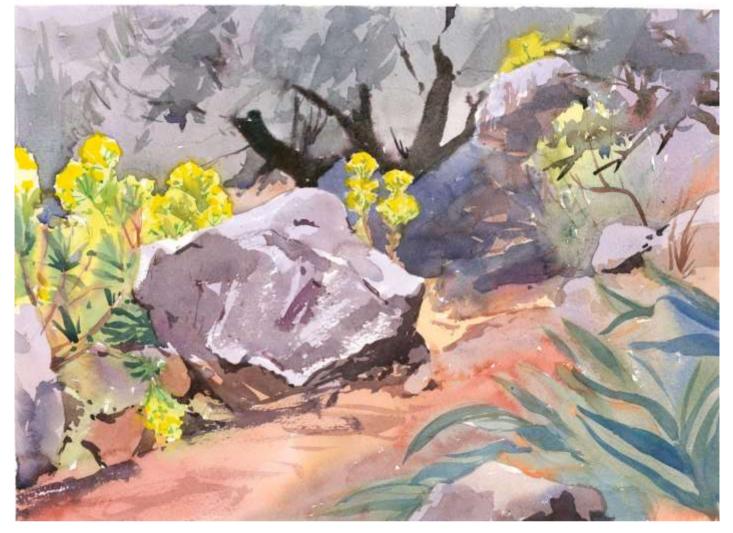

# Tracy Lake, Looking East

Original Available 🗹

Part of the Kettle Lakes. Added finishing touches in the studio.

| Tully, NY                               | Original Watercolor Painting                |
|-----------------------------------------|---------------------------------------------|
| Watercolor & Gouache                    | Painted outside, from life, & in the Studio |
| Width 22                                |                                             |
| Height 15                               | GPS 42.796840, -76.149004                   |
| Date Created October 21, 2017           | Small print, no mat (\$20) 7 ¾ x 11 ½"      |
| Price \$500.00                          | Small print, matted (\$35) 7 ¾ x 11 ½"      |
| Framed 🗹                                | Large print, no mat (\$30) 10 ¼ x 15 ¾"     |
| Price Framed \$750.00 Price Explanation | Large print, no mat (550) 10 /4 x 15 /4     |
| Where is the painting? Imagine          | Large print, matted (\$55) 10 ¼ x 15 ¾"     |
|                                         | XL Print, no mat (\$40) 12 ¾ x 18 ¾"        |