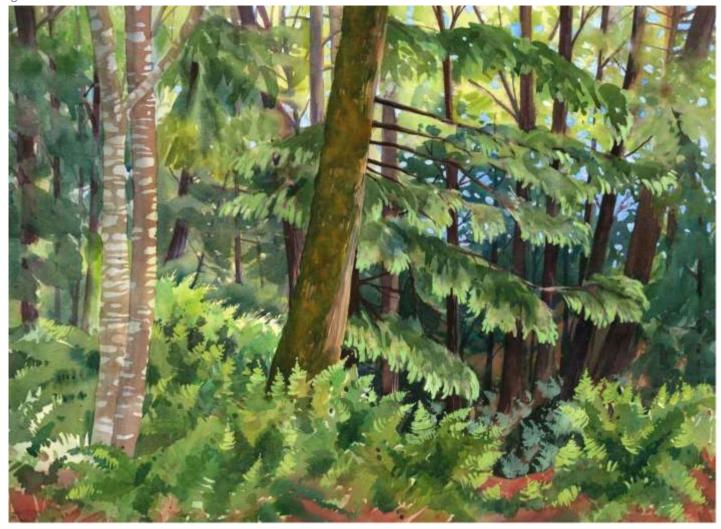

# Tracy Lake, Looking SW

Original Available

Part of the Kettle Lakes. Added finishing touches in the studio.

| Tully, NY            |                                | Original Watercolor Painting               |  |
|----------------------|--------------------------------|--------------------------------------------|--|
| Watercolor & Gouache |                                | Painted outside, from life & in the Studio |  |
| Width 22             |                                | Tully, NY                                  |  |
| Height 15            |                                | GPS 42.796840, -76.147506                  |  |
| Date Created October | 22, 2017                       | Small print, no mat (\$20) 7 ¾ x 11 ½"     |  |
| Price                |                                | Small print, matted (\$35) 7 ¾ x 11 ½"     |  |
| Framed 🗹             |                                |                                            |  |
| Price Framed         | Price Explanation              | Large print, no mat (\$30) 10 ¼ x 15 ¾"    |  |
|                      | Where is the painting? Imagine | Large print, matted (\$55) 10 ¼ x 15 ¾"    |  |
|                      |                                | XL Print, no mat (\$40) 12 ¾ x 18 ¾"       |  |

Original Watercolor Painting Painted outside, from life, & in the Studio Tully, NY GPS 42.835204, -75.982955

| Small print, no mat (\$20) | 7 ¾ x 11 ½"  |
|----------------------------|--------------|
| Small print, matted (\$35) | 7 ¾ x 11 ½"  |
| Large print, no mat (\$30) | 10 ¼ x 15 ¾" |
| Large print, matted (\$55) | 10 ¼ x 15 ¾" |
| XL Print, no mat (\$40)    | 12 ¾ x 18 ¾" |