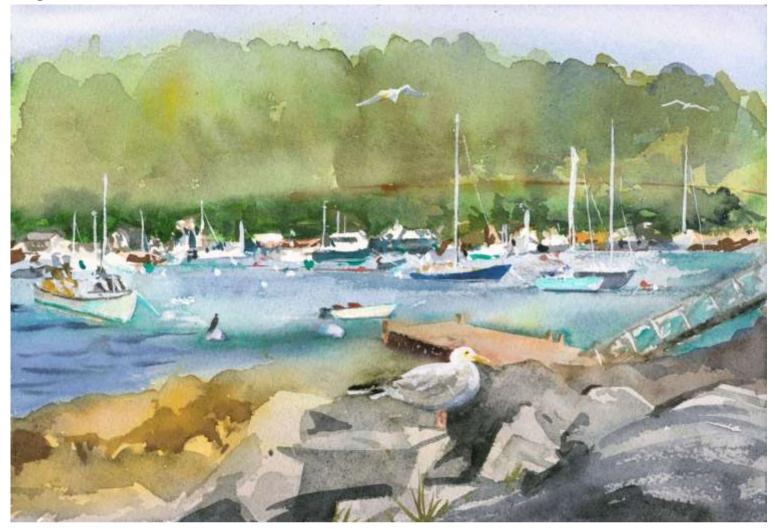

# **Gandee Gallery**

Original Available 🗹

Fabius, NY Watercolor & Gouache Width 22 Height 15 Date Created October 18, 2017 Price \$500.00 Framed ✔ Price Framed \$750.00

Price Explanation

Where is the painting? Imagine