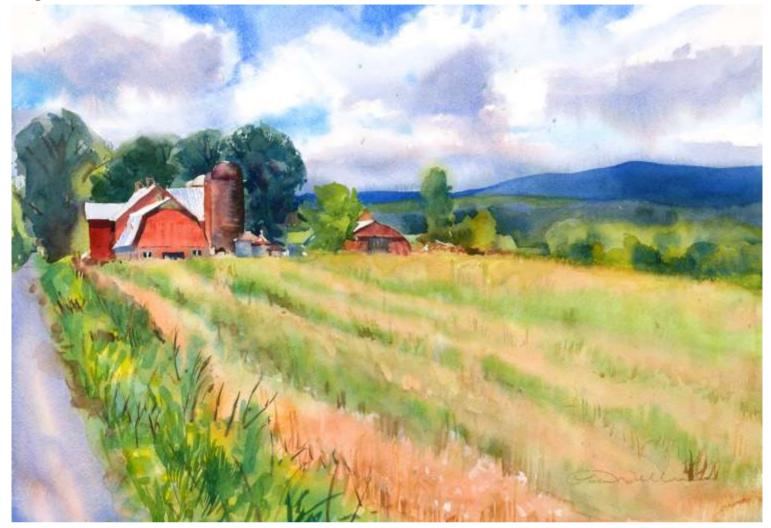

#### **Carpenter Pond with Ruth**

Original Available 🗹

#### Added finishing touches in the studio.

Price Explanation

Where is the painting? Lucie's House

Cazenovia, NY Watercolor & Gouache Width 22 Height 15 Date Created October 28, 2017 Price \$500.00 Framed 🗹 Price Framed \$750.00 Original Watercolor Painting Painted outside, from life & in the Studio

GPS 42.927444, -75.858662

| 7 ¾ x 11 ½"  | Small print, no mat (\$20) |
|--------------|----------------------------|
| 7 ¾ x 11 ½"  | Small print, matted (\$35) |
| 10 ¼ x 15 ¾" | Large print, no mat (\$30) |
| 10 ¼ x 15 ¾" | Large print, matted (\$55) |
| 12 ¾ x 18 ¾' | XL Print, no mat (\$40)    |
|              |                            |