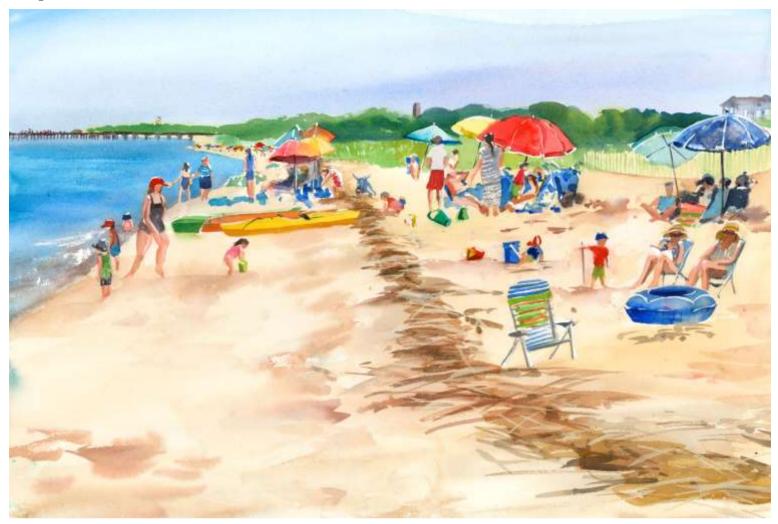

## **Delaware Bay**

Original Available 🗹

Hot day at the beach with Julia and Hema. We took Julia's mom's buggy to the beach. It was filled with umbrellas, towels and snacks. The people came and went, umbrellas got put up and taken down, chairs got moved all around and the view shifted constantly all afternoon.

|                                              |                                         | Origina   | al Watercolor Painting                  |  |
|----------------------------------------------|-----------------------------------------|-----------|-----------------------------------------|--|
| Watercolor and g                             | buache                                  | Paintee   | d outside on location                   |  |
| Width 3                                      | 0                                       | Delawa    | Delaware Bay/Cape Henlopen              |  |
| Height 2                                     | 2                                       | GPS 3     | 38.784750, -75.106206                   |  |
| Date Created                                 | Лау 29, 2016                            |           | Small print, no mat (\$20) 8 ½ x 11 ½"  |  |
| Price \$<br>Framed                           | 600.00<br>]                             |           | Small print, matted (\$35) 8 ½ x 11 ½"  |  |
| Price Framed                                 | Price Explanation Stu                   | udy Price | Large print, no mat (\$30) 11 ½ x 15 ¾" |  |
| Where is the painting? Lucie's house, Area 1 | Large print, matted (\$55) 11 ¾ x 15 ¾" |           |                                         |  |
|                                              |                                         |           | XL Print, no mat (\$40) 12 ¾ x 17 ¼"    |  |