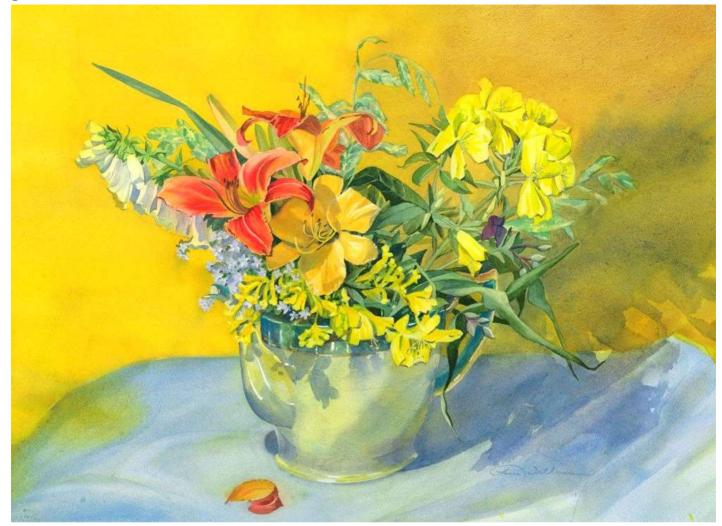

# Tracy Lake, Looking East

Original Available 🗹

Part of the Kettle Lakes. Added finishing touches in the studio.

| Tully, NY                               | Original Watercolor Painting                |
|-----------------------------------------|---------------------------------------------|
| Watercolor & Gouache                    | Painted outside, from life, & in the Studio |
| Width 22                                |                                             |
| Height 15                               | GPS 42.796840, -76.149004                   |
| Date Created October 21, 2017           | Small print, no mat (\$20) 7 ¾ x 11 ½"      |
| Price \$500.00                          | Small print, matted (\$35) 7 ¾ x 11 ½"      |
| Framed 🗹                                | Large print, no mat (\$30) 10 ¼ x 15 ¾"     |
| Price Framed \$750.00 Price Explanation | Large print, no mat (550) 10 /4 x 15 /4     |
| Where is the painting? Imagine          | Large print, matted (\$55) 10 ¼ x 15 ¾"     |
|                                         | XL Print, no mat (\$40) 12 ¾ x 18 ¾"        |