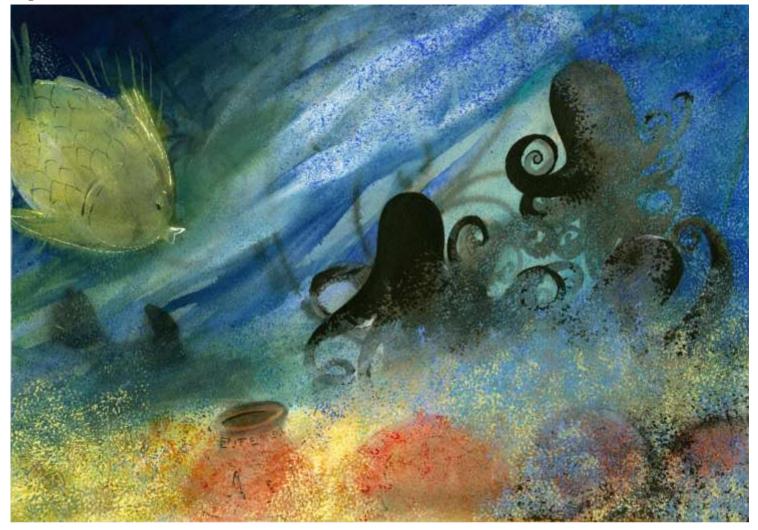

#### **Carpenter Pond with Ruth**

Original Available 🗹

#### Added finishing touches in the studio.

Price Explanation

Where is the painting? Lucie's House

Cazenovia, NY Watercolor & Gouache Width 22 Height 15 Date Created October 28, 2017 Price \$500.00 Framed 🗹 Price Framed \$750.00 Original Watercolor Painting Painted outside, from life & in the Studio