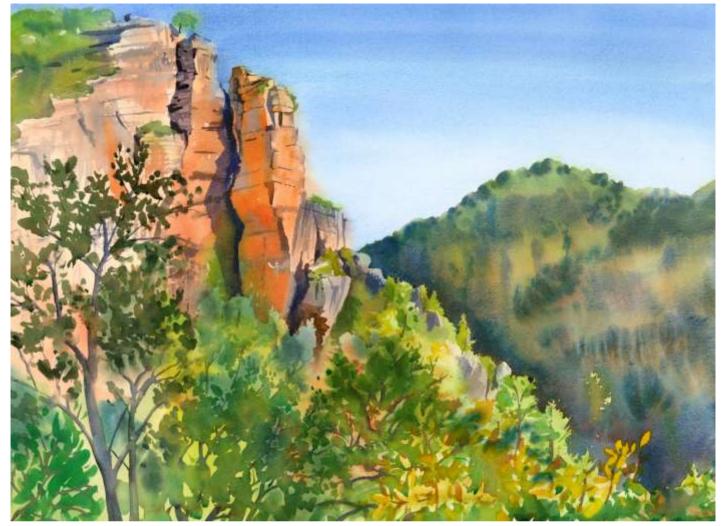

# **View from Path Along Cliffs**

Original Available 🗹

Siurana, Spain Watercolor Width 30 Height 22 Date Created November 17, 2015 Price \$800.00 Framed D Price Framed Price Explanation

Where is the painting? Lucie's house

Original Watercolor Painting Painted outside, from life

GPS 41.258799, 0.937336

| Small print, no mat (\$20) | 8 ½ x 11 ½"  |
|----------------------------|--------------|
| Small print, matted (\$35) | 8 ½ x 11 ½"  |
| Large print, no mat (\$30) | 11 ½ x 15 ¾" |
| Large print, matted (\$55) | 11 ¾ x 15 ¾" |
| XL Print, no mat (\$40)    | 12 ¾ x 17 ¾" |