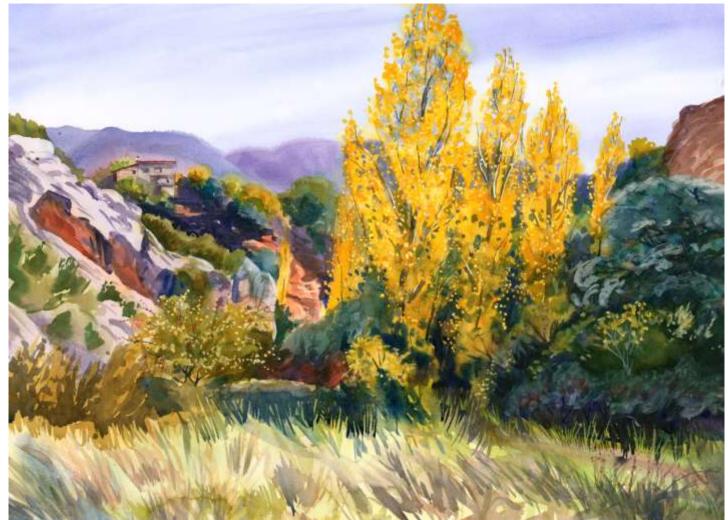

# Yellow Leaf Tree

Original Available 🗹

Rodellar Watercolor and Gouache Width 30 Height 22 Date Created November 8, 2016 Price \$800.00 Framed D Price Framed Price Explanation Where is the painting? Lucie's house Original Watercolor Painting Painted outside, from life

GPS 42.283502, -0.079752

| Small print, no mat (\$20) |
|----------------------------|
| Small print, matted (\$35) |
| Large print, no mat (\$30) |
| Large print, matted (\$55) |
| XL Print, no mat (\$40)    |