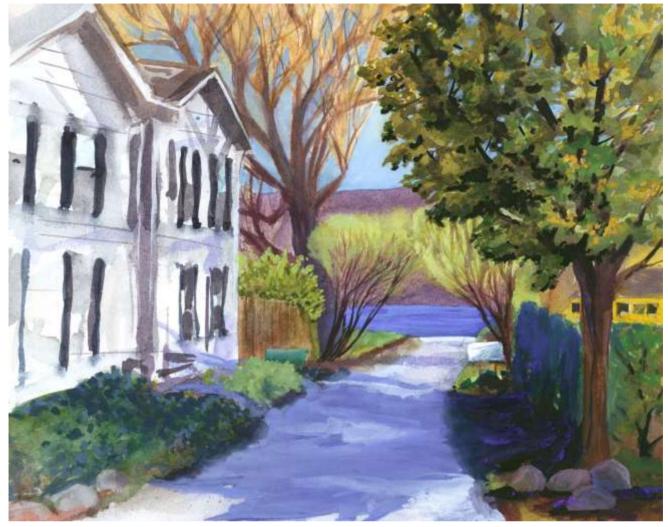

#### **Carpenter Pond with Ruth**

Original Available 🗹

#### Added finishing touches in the studio.

Price Explanation

Where is the painting? Lucie's House

Cazenovia, NY Watercolor & Gouache Width 22 Height 15 Date Created October 28, 2017 Price \$500.00 Framed 🗹 Price Framed \$750.00 Original Watercolor Painting Painted outside, from life & in the Studio