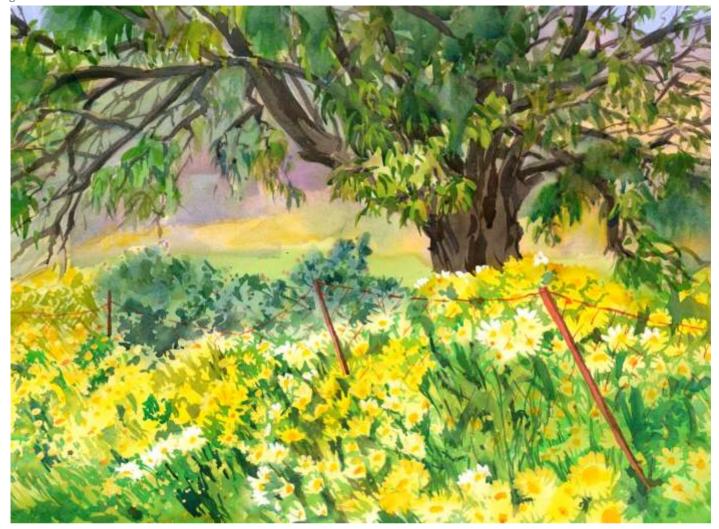

#### **Carpenter Pond with Ruth**

Original Available 🗹

#### Added finishing touches in the studio.

Price Explanation

Where is the painting? Lucie's House

Cazenovia, NY Watercolor & Gouache Width 22 Height 15 Date Created October 28, 2017 Price \$500.00 Framed 🗹 Price Framed \$750.00 Original Watercolor Painting Painted outside, from life & in the Studio