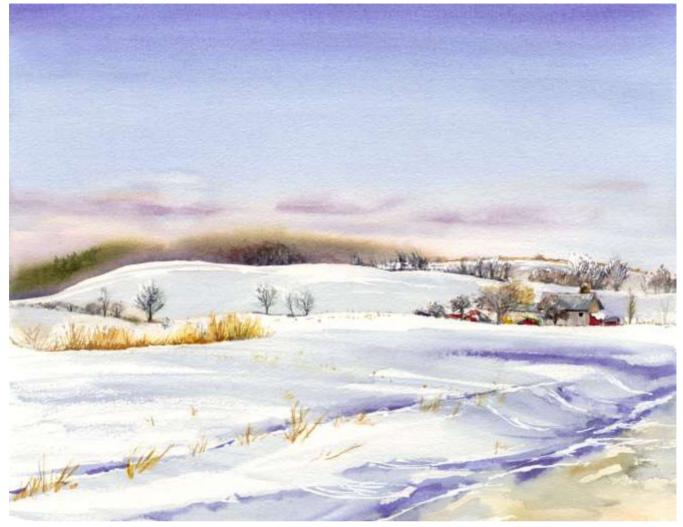

# Tracy Lake, Looking SW

Original Available

Part of the Kettle Lakes. Added finishing touches in the studio.

| Tully, NY            |                                | Original Watercolor Painting               |  |
|----------------------|--------------------------------|--------------------------------------------|--|
| Watercolor & Gouache |                                | Painted outside, from life & in the Studio |  |
| Width 22             |                                | Tully, NY                                  |  |
| Height 15            |                                | GPS 42.796840, -76.147506                  |  |
| Date Created October | 22, 2017                       | Small print, no mat (\$20) 7 ¾ x 11 ½"     |  |
| Price                |                                | Small print, matted (\$35) 7 ¾ x 11 ½"     |  |
| Framed 🗹             |                                |                                            |  |
| Price Framed         | Price Explanation              | Large print, no mat (\$30) 10 ¼ x 15 ¾"    |  |
|                      | Where is the painting? Imagine | Large print, matted (\$55) 10 ¼ x 15 ¾"    |  |
|                      |                                | XL Print, no mat (\$40) 12 ¾ x 18 ¾"       |  |