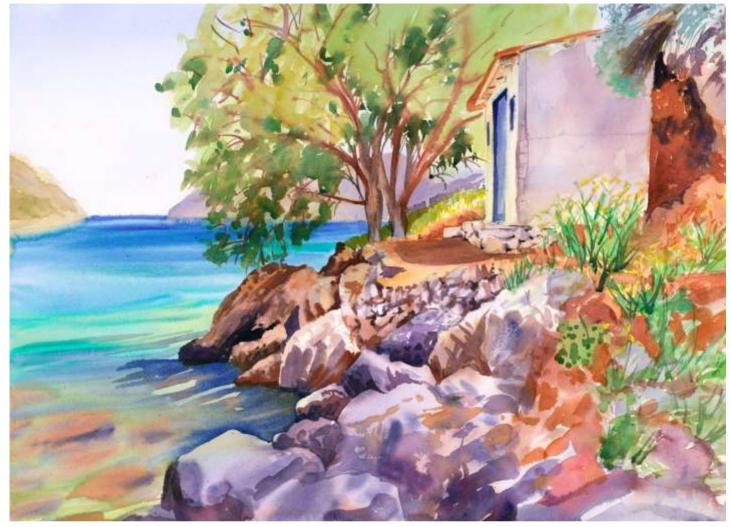

#### **Terrace at the Villa**

Original Available 🗹

Kalymnos, Greece Watercolor Width 30 Height 22 Date Created November 17, 2014 Price \$800.00 Framed Price Framed Price Explanation Where is the painting? Original Watercolor Painting Painted outside, from life

GPS 37.045397, 26.945216

| Small print, no mat (\$20) | 8 ½ x 11 ½"  |
|----------------------------|--------------|
| Small print, matted (\$35) | 8 ½ x 11 ½"  |
| Large print, no mat (\$30) | 11 ¾ x 15 ¾" |
| Large print, matted (\$55) | 11 ¾ x 15 ¾" |
| XL Print, no mat (\$40)    | 12 ¾ x 17 ¼" |