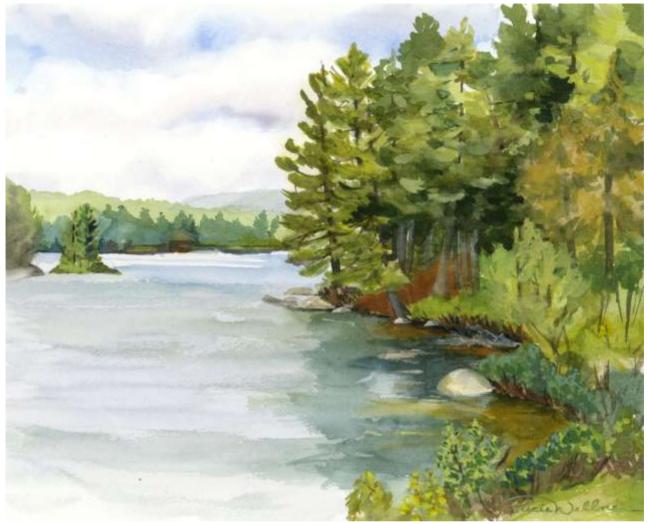

#### **Carpenter Pond with Ruth**

Original Available 🗹

#### Added finishing touches in the studio.

Price Explanation

Where is the painting? Lucie's House

Cazenovia, NY Watercolor & Gouache Width 22 Height 15 Date Created October 28, 2017 Price \$500.00 Framed 🗹 Price Framed \$750.00 Original Watercolor Painting Painted outside, from life & in the Studio