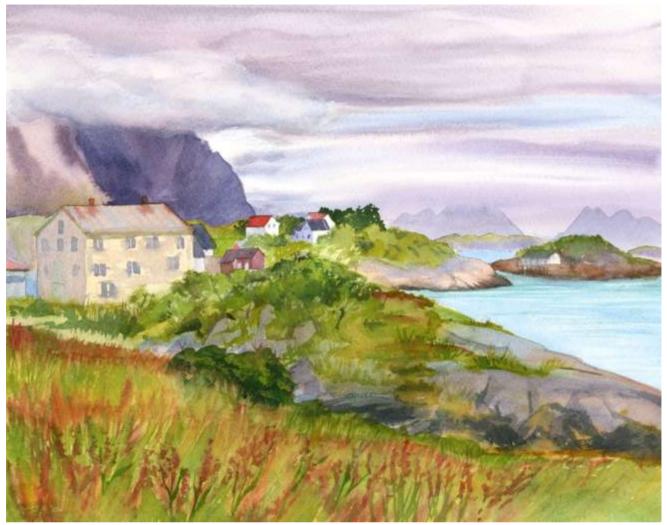

# **Gandee Gallery**

Original Available 🗹

Fabius, NY Watercolor & Gouache Width 22 Height 15 Date Created October 18, 2017 Price \$500.00 Framed ✔ Price Framed \$750.00

Price Explanation

Where is the painting? Imagine