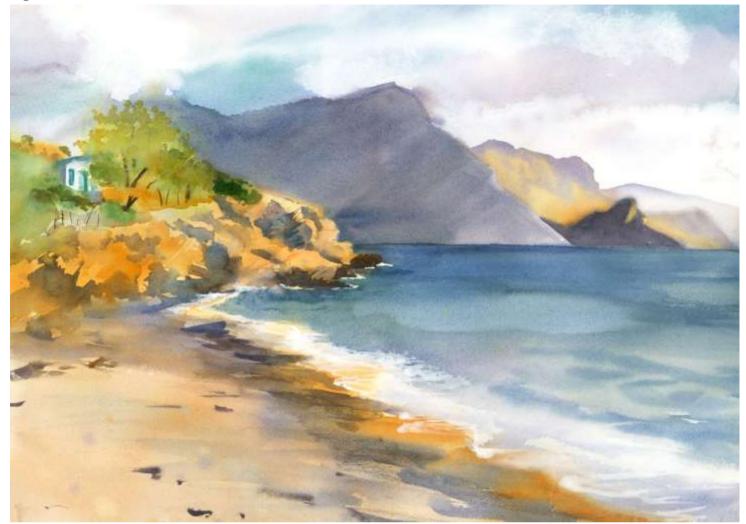

# Late Afternoon View from Beach at Emborios

Original Available 🗹

Kalymnos, Greece Watercolor Width 5.5 Height 3.75 Date Created April 2015 Price \$50.00 Framed Price Framed \$0.00

Price Explanation Where is the painting? Lucie's House Original Watercolor Painting Painted outside, from life On the beach in Emborios GPS 37.045710, 26.930400

| Small print, no mat (\$20) |
|----------------------------|
| Small print, matted (\$35) |
| Large print, no mat (\$30) |
| Large print, matted (\$55) |
| XL Print, no mat (\$40)    |