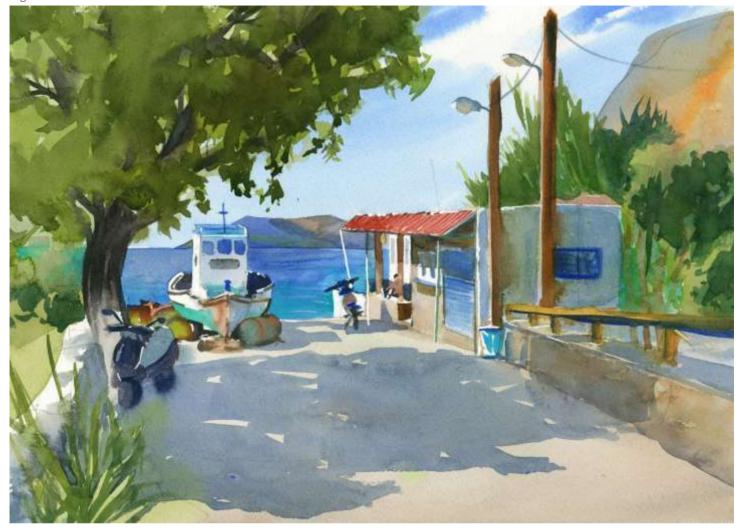

, 26.920690

| Small print, no mat (\$20) |
|----------------------------|
| Small print, matted (\$35) |
| Large print, no mat (\$30) |
| Large print, matted (\$55) |
| XL Print, no mat (\$40)    |

# **Emporios Beach**

Original Available 🗹



Kalymnos, Greece Watercolor Width 14 Height 11 Date Created April 18, 2013 Price \$250.00 Framed D Price Framed Price Explanation Where is the painting? Original Watercolor Painting Painted outside, from life

GPS 37.045860, 26.927181

| Small print, no mat (\$20) | 8 ½ x 11 ½"  |
|----------------------------|--------------|
| Small print, matted (\$35) | 8 ½ x 11 ½"  |
| Large print, no mat (\$30) | 11 ¾ x 15 ¾" |
| Large print, matted (\$55) | 11 ¾ x 15 ¾" |
| XL Print, no mat (\$40)    | 12 ¾ x 17 ¼" |

# Arginonta Beach

Original Available 🗌



Kalymnos, Greece Watercolor Width 14 Height 11 Date Created April 14, 2013 Price \$250.00 Framed D Price Framed Price Explanation Where is the painting? Original Watercolor Painting Painted outside, from life

GPS 37.014964, 26.968193

| Small print, no mat (\$20) | 8 ½ x 11 ½"  |
|----------------------------|--------------|
| Small print, matted (\$35) | 8 ½ x 11 ½"  |
| Large print, no mat (\$30) | 11 ¾ x 15 ¾" |
| Large print, matted (\$55) | 11 ¾ x 15 ¾" |
| XL Print, no mat (\$40)    | 12 ¾ x 17 ¼" |

## **Telendos Caostline**

Original Available 🗹



Kalymnos, Greece Watercolor Width 14 Height 11 Date Created April 12, 2013 Price \$250.00 Framed D Price Framed Price Explanation Where is the painting? Original Watercolor Painting Painted outside, from life

GPS 37.016241, 26.910006