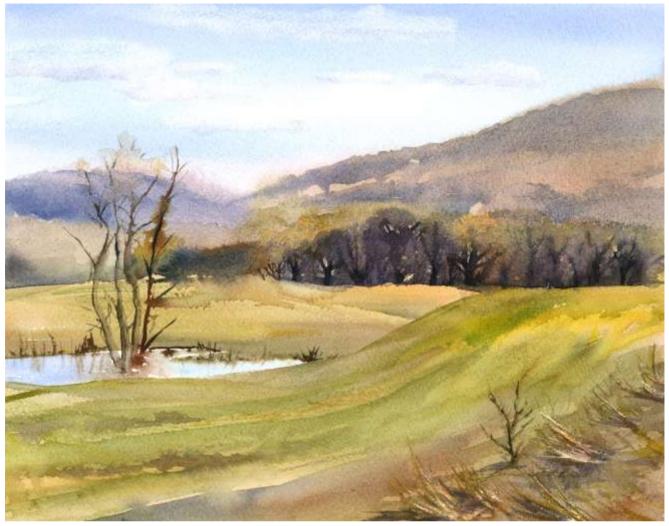

# Tracy Lake, Looking East

Original Available 🗹

Part of the Kettle Lakes. Added finishing touches in the studio.

| Tully, NY                               | Original Watercolor Painting                |
|-----------------------------------------|---------------------------------------------|
| Watercolor & Gouache                    | Painted outside, from life, & in the Studio |
| Width 22                                |                                             |
| Height 15                               | GPS 42.796840, -76.149004                   |
| Date Created October 21, 2017           | Small print, no mat (\$20) 7 ¾ x 11 ½"      |
| Price \$500.00                          | Small print, matted (\$35) 7 ¾ x 11 ½"      |
| Framed 🗹                                | Large print, no mat (\$30) 10 ¼ x 15 ¾"     |
| Price Framed \$750.00 Price Explanation | Large print, no mat (550) 10 /4 x 15 /4     |
| Where is the painting? Imagine          | Large print, matted (\$55) 10 ¼ x 15 ¾"     |
|                                         | XL Print, no mat (\$40) 12 ¾ x 18 ¾"        |