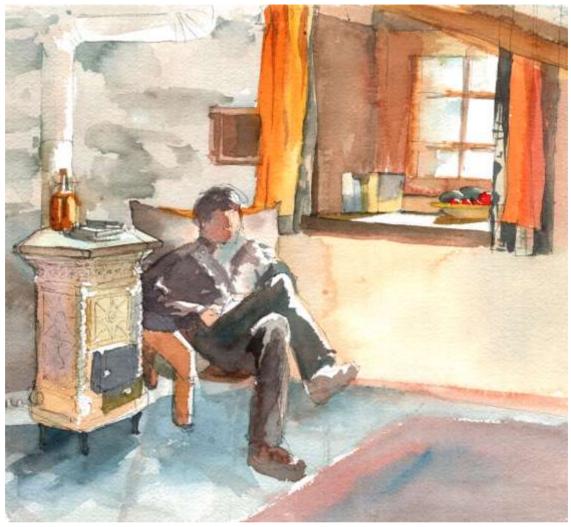

#### **Carpenter Pond with Ruth**

Original Available 🗹

#### Added finishing touches in the studio.

Price Explanation

Where is the painting? Lucie's House

Cazenovia, NY Watercolor & Gouache Width 22 Height 15 Date Created October 28, 2017 Price \$500.00 Framed 🗹 Price Framed \$750.00 Original Watercolor Painting Painted outside, from life & in the Studio