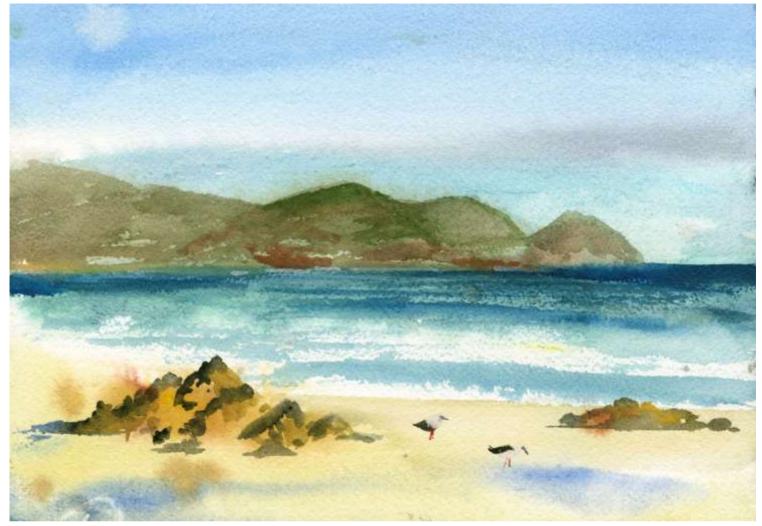

# Tracy Lake, Looking SW

Original Available

Part of the Kettle Lakes. Added finishing touches in the studio.

| Tully, NY            |                                | Original Watercolor Painting               |  |
|----------------------|--------------------------------|--------------------------------------------|--|
| Watercolor & Gouache |                                | Painted outside, from life & in the Studio |  |
| Width 22             |                                | Tully, NY                                  |  |
| Height 15            |                                | GPS 42.796840, -76.147506                  |  |
| Date Created October | 22, 2017                       | Small print, no mat (\$20) 7 ¾ x 11 ½"     |  |
| Price                |                                | Small print, matted (\$35) 7 ¾ x 11 ½"     |  |
| Framed 🗹             |                                |                                            |  |
| Price Framed         | Price Explanation              | Large print, no mat (\$30) 10 ¼ x 15 ¾"    |  |
|                      | Where is the painting? Imagine | Large print, matted (\$55) 10 ¼ x 15 ¾"    |  |
|                      |                                | XL Print, no mat (\$40) 12 ¾ x 18 ¾"       |  |

# Tracy Lake, Looking East

Original Available 🗹

Part of the Kettle Lakes. Added finishing touches in the studio.

| Tully, NY                               | Original Watercolor Painting                |
|-----------------------------------------|---------------------------------------------|
| Watercolor & Gouache                    | Painted outside, from life, & in the Studio |
| Width 22                                |                                             |
| Height 15                               | GPS 42.796840, -76.149004                   |
| Date Created October 21, 2017           | Small print, no mat (\$20) 7 ¾ x 11 ½"      |
| Price \$500.00                          | Small print, matted (\$35) 7 ¾ x 11 ½"      |
| Framed 🗹                                | Large print, no mat (\$30) 10 ¼ x 15 ¾"     |
| Price Framed \$750.00 Price Explanation | Large print, no mat (550) 10 /4 x 15 /4     |
| Where is the painting? Imagine          | Large print, matted (\$55) 10 ¼ x 15 ¾"     |
|                                         | XL Print, no mat (\$40) 12 ¾ x 18 ¾"        |