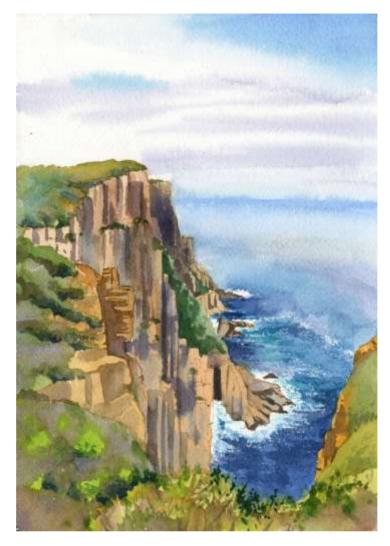

Watercolor            |                        | Painted outside, from life   |  |
| Width                 |                        |                              |  |
| Height                |                        | GPS -33.857995, 151.213935   |  |
| Date Created April 2, | 2012                   | Small print, no mat (\$20    |  |
| Price                 |                        | Small print, matted (\$35)   |  |
| Framed 🗌              |                        |                              |  |
| Price Framed          | Price Explanation      | Large print, no mat (\$30)   |  |
|                       | Where is the painting? | Large print, matted (\$      |  |
|                       |                        | XL Print, no mat (\$40)      |  |

# Cape Raoul Original Available 🗹



This is a small painting so may not look good as a large print.

| Near White Beach, Tasmania        |                        | Original Watercolor Painting                |  |
|-----------------------------------|------------------------|---------------------------------------------|--|
| Watercolor                        |                        | Painted outside, from life from the plateau |  |
| Width 6.4                         |                        |                                             |  |
| Height 9                          |                        | GPS -43.233440, 147.787203                  |  |
| Date Created March 17, 20         | 012                    | Small print, no mat (\$20) 11 ½ x 8"        |  |
| Price <b>\$200.00</b><br>Framed 🗆 |