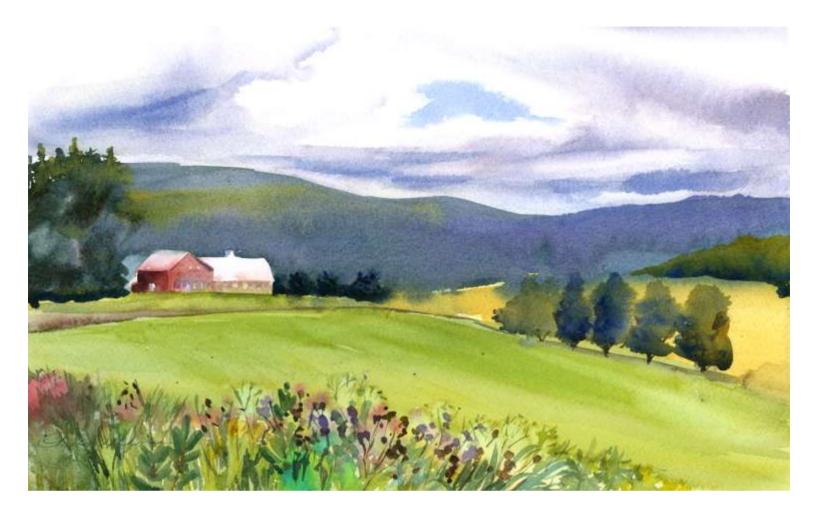

# **Gandee Gallery**

Original Available 🗹

Fabius, NY Watercolor & Gouache Width 22 Height 15 Date Created October 18, 2017 Price \$500.00 Framed ✔ Price Framed \$750.00

Price Explanation

Where is the painting? Imagine

Original Watercolor Painting Painted outside, from life, & in the Studio Tully, NY GPS 42.835204, -75.982955

| Small print, no mat (\$20) | 7 ¾ x 11 ½"  |
|----------------------------|--------------|
| Small print, matted (\$35) | 7 ¾ x 11 ½"  |
| Large print, no mat (\$30) | 10 ¼ x 15 ¾" |
| Large print, matted (\$55) | 10 ¼ x 15 ¾" |
| XL Print, no mat (\$40)    | 12 ¾ x 18 ¾" |

Card in Pack  $\Box$ 