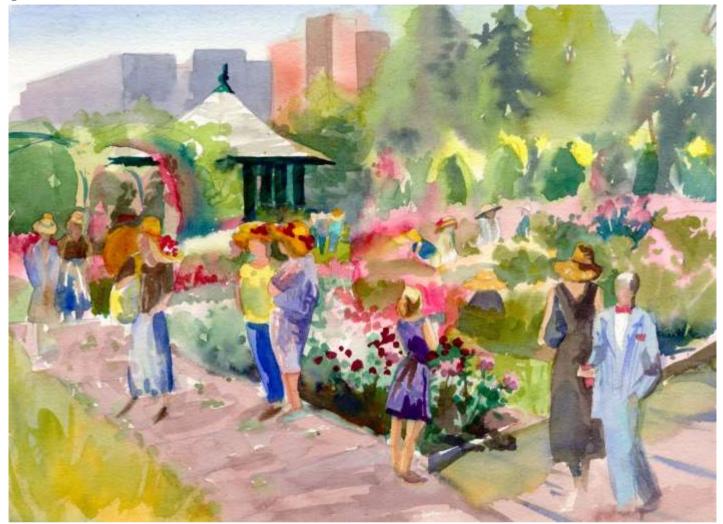

#### **Cazenovia, Lakeland Park**

Original Available 🗹

View from stage, looking north

Watercolor & Gouache Width 22 Height 15 Date Created September 21, 2017 Price \$500.00

Framed 🗹 Price Explanation

Price Framed \$750.00

Where is the painting? Imagine

Original Watercolor Painting Painted outside, from life &in the Studio

GPS 42.929573, -75.861246

| Small print, no mat (\$20) | 7 ¾ x 11 ½"  |
|----------------------------|--------------|
| Small print, matted (\$35) | 7 ¾ x 11 ½"  |
| Large print, no mat (\$30) | 10 ¼ x 15 ¾" |
| Large print, matted (\$55) | 10 ¼ x 15 ¾" |
| XL Print, no mat (\$40)    | 12 ¾ x 18 ¾' |