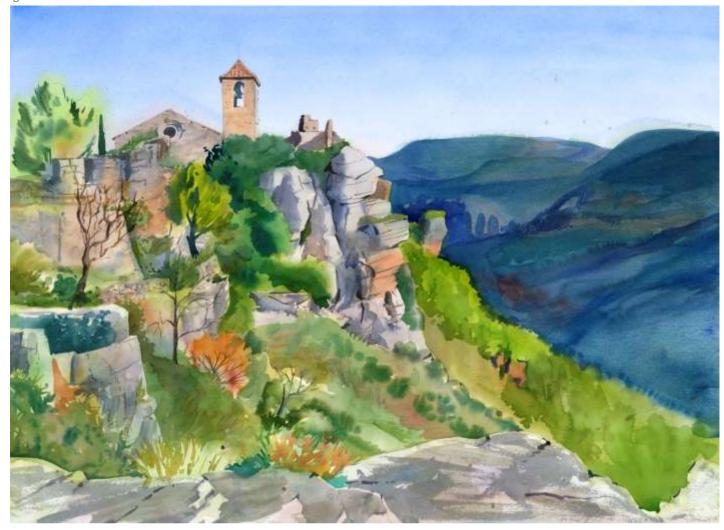

# Mists 1

Original Available 🗹

The clouds were gray and rolling in beneath the pine trees, which were on occasion brightly illuminated by the sun.

| Siurana, Spain |                                      | Origi | nal Watercolor Painting                 |
|----------------|--------------------------------------|-------|-----------------------------------------|
| Watercolor     |                                      | Paint | ed outside from life                    |
| Width          | 30                                   |       |                                         |
| Height         | 22                                   | GPS   | 41.258950, 0.938769                     |
| Date Created   | November 15, 2015                    |       | Small print, no mat (\$20) 8 ½ x 11 ½"  |
|                | \$800.00                             |       | Small print, matted (\$35) 8 ½ x 11 ½"  |
| Framed         |                                      |       | arga print no mat (\$20) 111/ 153/      |
| Price Framed   | Price Explanation                    |       | Large print, no mat (\$30) 11 ½ x 15 ¾' |
|                | Where is the painting? Lucie's house |       | Large print, matted (\$55) 11 ¾ x 15 ¾' |
|                |                                      |       | XL Print, no mat (\$40) 12 ¼ x 17 ¼'    |