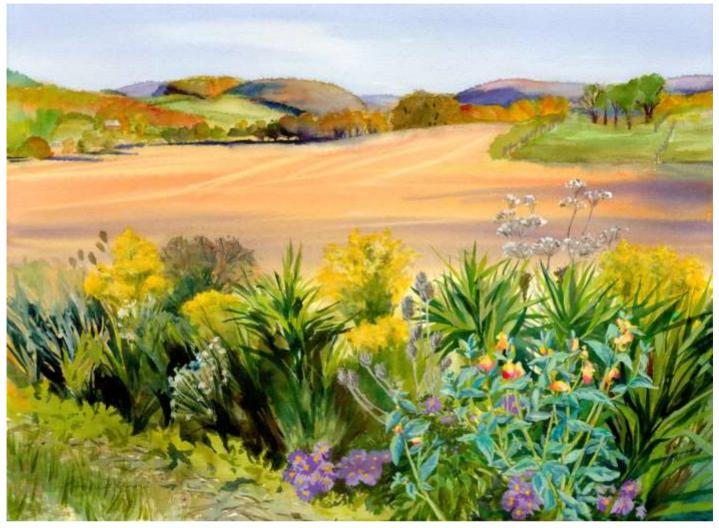

| Large print, no |
| (\$55) 11 ¾ x 15 ¾" | Large print, ma |
| (\$40) 12 ¾ x 18 ¾" | XL Print, no    |
|                     |                 |

Card in Pack 🗹 Views of Central New York

# **Floyd Farm**

Original Available 🗌



Watercolor and Gouache Width 28 Height 22 Date Created June 2007 Price Framed 🗹 Price Framed \$1,400.00

Price Explanation Where is the painting? sold Original Watercolor Painting Studio Painting

GPS 43.215994, -75.345791

| Small print, no mat (\$20) | 8 ½ x 11 ½"  |
|----------------------------|--------------|
| Small print, matted (\$35) | 8 ½ x 11 ½"  |
| Large print, no mat (\$30) | 11 ¾ x 15 ¾" |
| Large print, matted (\$55) | 11 ¾ x 15 ¾" |
| XL Print, no mat (\$40)    | 12 ¾ x 18 ¾" |

Card in Pack 🗹 Barns

## S Curve, Fabius, NY

Original Available 🗹



Watercolor and Gouache Width 30 Height 22 Date Created Spring, 2007 Price Framed 🗹 Price Framed \$1,200.00

Price Explanation

Where is the painting?  $\mbox{Imagine}$ 

Original Watercolor Painting Studio painting, based on study and photos

GPS 42.868076, -76.009509

| (\$20) 8½ x 11½"           | Small print, n |
|----------------------------|----------------|
| (\$35) 8½ x 11½"           | Small print, n |
| (\$30) 11 ¾ x 15 ¾"        | Large print, n |
| (\$55) 11 ¾ x 15 ¾"        | Large print, n |
| (\$40) <b>12 ¾ x 18 ¾"</b> | XL Print, n    |

Card in Pack  $\Box$ 

### Daydream

Original Available 🗹



then figure was added in the studio from a personal photo reference of Jen Mattson

**Original Watercolor Painting** Watercolor, gesso and gouache painted from life and photo ref