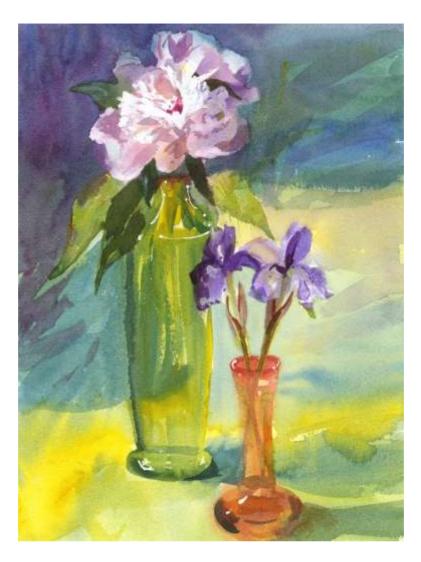

### **Emborios Bouquet**

Original Available 🗹

I was having trouble re-starting the painting motor after watching my parents suffer through an illness my dad had for several months. This was the break through piece. I went outside of the house we were renting in Emborios and collected a few flowers from the massive profusion of blooms that covered the entire village. I unpacked my painting gear and set up in the quiet sunny and light filled living room. I dove in without taking the time to draw or make a study and it opened a little slit in wwhatever was blocking me.

Watercolor & Gouache

Width 22 Height 15 Date Created March 16, 2017 Price \$500.00 Framed Price Framed

Price Explanation

Where is the painting? Lucie's House

Original Watercolor Painting Painted from a vase of flowers Kalymnos GPS