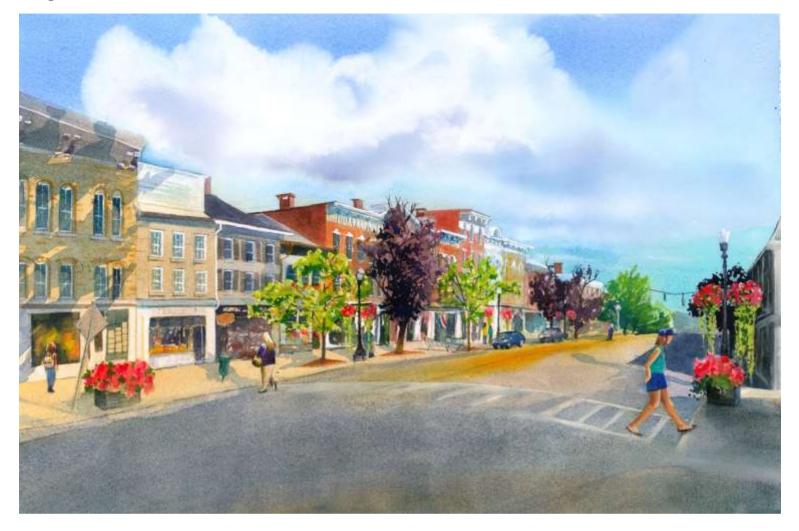

### Cazenovia, Albany Street

Original Available 🗹

#### Looking east from Memorial Park

Width 22 Height 15 Date Created October 3, 2017 Price \$500.00 Framed ☑ Price Framed \$750.00

17 Price Explanation

Where is the painting? Imagine

Original Watercolor Painting Painted outside, from life & in the studio In the village, from life, and details added in lucie's studio GPS 42.929801, -75.854510

| 7 ¾ x 11 ½"  | Small print, no mat (\$20) |
|--------------|----------------------------|
| 7 ¾ x 11 ½"  | Small print, matted (\$35) |
| 10 ¼ x 15 ¾" | Large print, no mat (\$30) |
| 10 ¼ x 15 ¾" | Large print, matted (\$55) |
| 12 ¾ x 18 ¾" | XL Print, no mat (\$40)    |