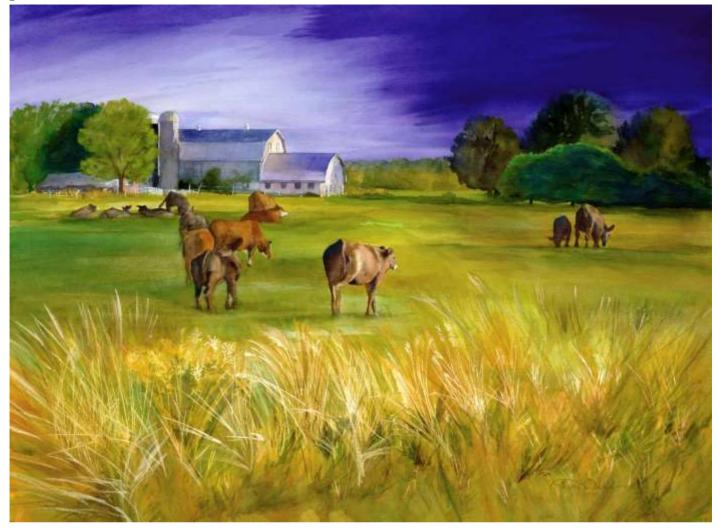

no mat (\$30) | 11 ¾ x 15 ¾" |
| Large print, matted (\$55) | 11 ¾ x 15 ¾" |
| XL Print, no mat (\$40)    | 12 ¾ x 17"   |

## **View from Pompey Center Road**

Original Available



(Study) Watercolor and Gouache Width 15 Height 11.75 Date Created Summer, 2007 Price \$250.00 Framed Price Framed Price Explanation Where is the painting? Original Watercolor Painting Painted outside, from life

GPS 42.927684, -75.950536

| (\$20) 8 ½ x 11 ½"  | Small print, no |
|---------------------|-----------------|
| (\$35) 11 ½ x 8 ½"  | Small print, ma |
| (\$30) 11 ¾ x 15 ¾" | Large print, no |
| (\$55) 11 ¾ x 15 ¾" | Large print, ma |
| (\$40) 12 ¾ x 18 ¾" | XL Print, no    |
|                     |                 |

Card in Pack 🗹 Views of Central New York

# **Floyd Farm**

Original Available 🗌



Watercolor and Gouache Width 28 Height 22 Date Created June 2007 Price Framed 🗹 Price Framed \$1,400.00

Price Explanation Where is the painting? sold Original Watercolor Painting Studio Painting

GPS 43.215994, -75.345791

| Small print, no mat (\$20) | 8 ½ x 11 ½"  |
|----------------------------|--------------|
| Small print, matted (\$35) | 8 ½ x 11 ½"  |
| Large print, no mat (\$30) | 11 ¾ x 15 ¾" |
| Large print, matted (\$55) | 11 ¾ x 15 ¾" |
| XL Print, no mat (\$40)    | 12 ¾ x 18 ¾" |

Card in Pack 🗹 Barns

## S Curve, Fabius, NY

Original Available 🗹



Watercolor and Gouache Width 30 Height 22 Date Created Spring, 2007 Price Framed 🗹 Price Framed \$1,200.00

Price Explanation

Where is the painting?  $\mbox{Imagine}$ 

Original Watercolor Painting Studio painting, based on st