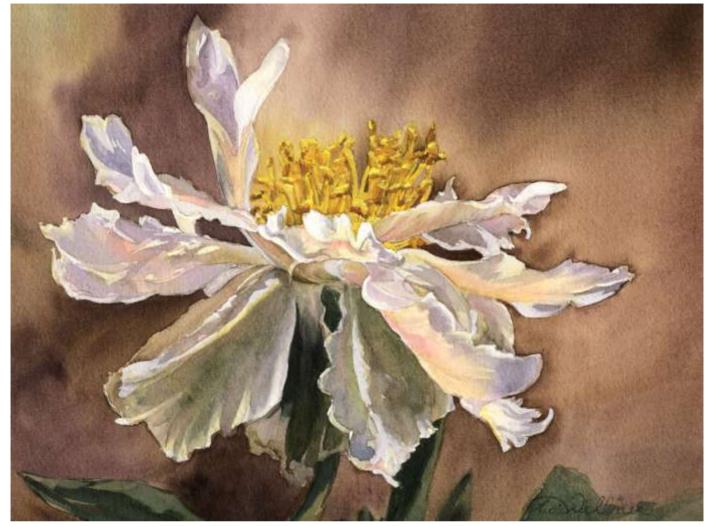

#### **Alma Mater**

Original Available 🗹

#### Spent the afternoon paitning with Dan Shanahan.

Price Explanation

Where is the painting? Imagine

Syracuse University Watercolor & Gouache Width 22 Height 15 Date Created October 8, 2017 Price \$500.00 Framed ☑ Price Framed \$750.00 Original Watercolor Painting Painted outside, from life, & in Studio