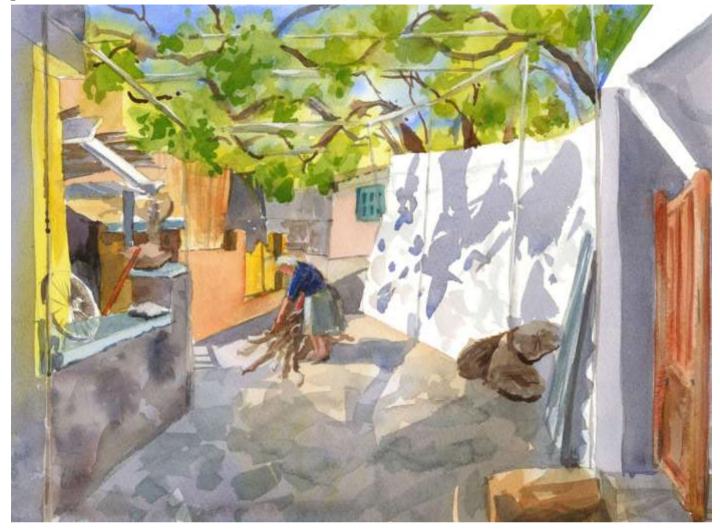

### **Emborios Street with Big Olive Tree**

Original Available 🗹

#### Watercolor & Gouache

Width 30 Height 22 Date Created April 7, 2017 Price \$800.00 Framed Price Framed \$0.00

Price Explanation

Where is the painting? Lucie's house

Original Watercolor Painting Painted outside, from life