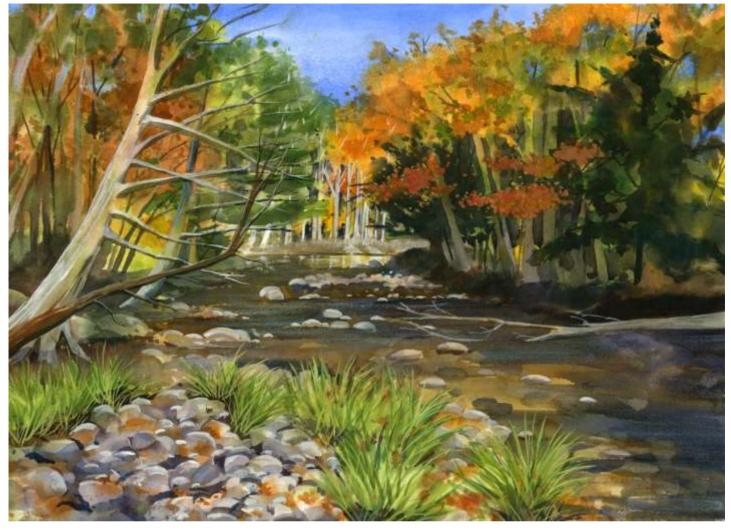

# Tracy Lake, Looking SW

Original Available

Part of the Kettle Lakes. Added finishing touches in the studio.

| Tully, NY            |                                | Original Watercolor Painting               |  |
|----------------------|--------------------------------|--------------------------------------------|--|
| Watercolor & Gouache |                                | Painted outside, from life & in the Studio |  |
| Width 22             |                                | Tully, NY                                  |  |
| Height 15            |                                | GPS 42.796840, -76.147506                  |  |
| Date Created October | 22, 2017                       | Small print, no mat (\$20) 7 ¾ x 11 ½"     |  |
| Price                |                                | Small print, matted (\$35) 7 ¾ x 11 ½"     |  |
| Framed 🗹             |                                |                                            |  |
| Price Framed         | Price Explanation              | Large print, no mat (\$30) 10 ¼ x 15 ¾"    |  |
|                      | Where is the painting? Imagine | Large print, matted (\$55) 10 ¼ x 15 ¾"    |  |
|                      |                                | XL Print, no mat (\$40) 12 ¾ x 18 ¾"       |  |

# Tracy Lake, Looking East

Original Available 🗹

Part of the Kettle Lakes. Added finishing touches in the studio.

| Tully, NY                               | Original Watercolor Painting                |
|-----------------------------------------|---------------------------------------------|
| Watercolor & Gouache                    | Painted outside, from life, & in the Studio |
| Width 22                                |                                             |
| Height 15                               | GPS 42.796840, -76.149004                   |
| Date Created October 21, 2017           | Small print, no mat (\$20) 7 ¾ x 11 ½"      |
| Price \$500.00                          | Small print, matted (\$35) 7 ¾ x 11 ½"      |
| Framed 🗹                                | Large print, no mat (\$30) 10 ¼ x 15 ¾"     |
| Price Framed \$750.00 Price Explanation | Large print, no mat (550) 10 /4 x 15 /4     |
| Where is the painting? Imagine          | Large print, matted (\$55) 10 ¼ x 15 ¾"     |
|                                         | XL Print, no mat (\$40) 12 ¾ x 18 ¾"        |