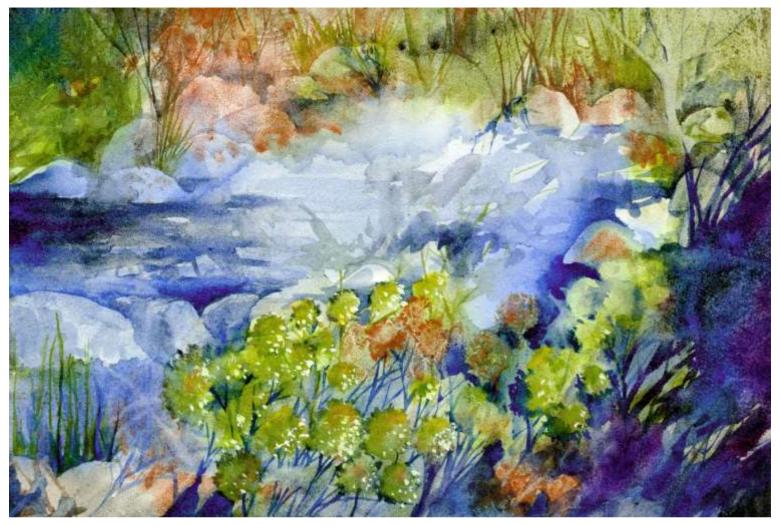

# Tracy Lake, Looking SW

Original Available

Part of the Kettle Lakes. Added finishing touches in the studio.

| Tully, NY            |                                | Original Watercolor Painting               |  |
|----------------------|--------------------------------|--------------------------------------------|--|
| Watercolor & Gouache |                                | Painted outside, from life & in the Studio |  |
| Width 22             |                                | Tully, NY                                  |  |
| Height 15            |                                | GPS 42.796840, -76.147506                  |  |
| Date Created October | 22, 2017                       | Small print, no mat (\$20) 7 ¾ x 11 ½"     |  |
| Price                |                                | Small print, matted (\$35) 7 ¾ x 11 ½"     |  |
| Framed 🗹             |                                |                                            |  |
| Price Framed         | Price Explanation              | Large print, no mat (\$30) 10 ¼ x 15 ¾"    |  |
|                      | Where is the painting? Imagine | Large print, matted (\$55) 10 ¼ x 15 ¾"    |  |
|                      |                                | XL Print, no mat (\$40) 12 ¾ x 18 ¾"       |  |