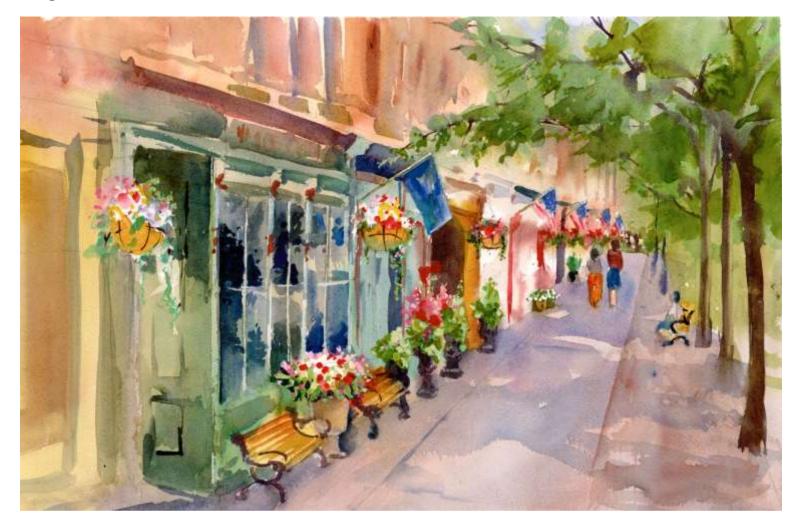

# Cazenovia, 20/East

Original Available 🗹

## Painted with Dan Shanahan and met McKenzie

| Watercolor & Gouache<br>Width 22 |                                | Original Watercolor Painting<br>Painted outside, from life ∈ the Studio |           |
|----------------------------------|--------------------------------|-------------------------------------------------------------------------|-----------|
| Height 15                        |                                | GPS 42.929983, -75.852828                                               |           |
| Date Created September 2         | 22, 2017                       | Small print, no mat (\$20) 7 ¾ x 11 ½"                                  | í.        |
| Price \$500.00<br>Framed 🗹       |                                | Small print, matted (\$35) 7 ¾ x 11 ½"                                  |           |
| Price Framed \$750.00            | Price Explanation              | Large print, no mat (\$30) 10 ¼ x 15 ¾                                  | t.        |
|                                  | Where is the painting? Imagine | Large print, matted (\$55) 10 ¼ x 15 ¾                                  | <br>1     |
|                                  |                                | XL Print, no mat (\$40) 12 ¾ x 18 ¾                                     | / 11<br>1 |