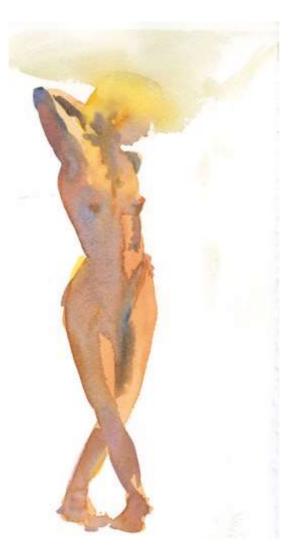

#### Figure study, standing, 2

Original Available 🗹

10 min Watercolor Width 6 Height 13 Date Created 2015 Price \$50.00 Framed Price Framed Original Watercolor Painting live model - Julie OFD GPS

> Small print, no mat (\$20) Small print, matted (\$35) Large print, no mat (\$30) Large print, matted (\$55) XL Print, no mat (\$40)

Price Explanation study Where is the painting? under the bed