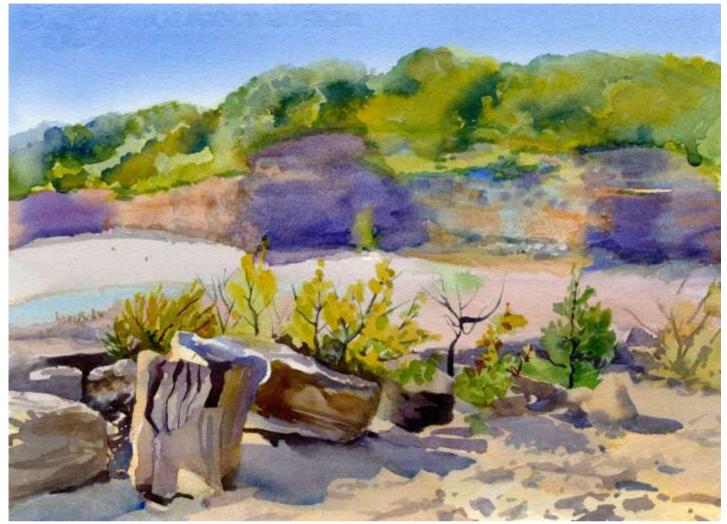

#### **Carpenter Pond with Ruth**

Original Available 🗹

#### Added finishing touches in the studio.

Price Explanation

Where is the painting? Lucie's House

Cazenovia, NY Watercolor & Gouache Width 22 Height 15 Date Created October 28, 2017 Price \$500.00 Framed 🗹 Price Framed \$750.00 Original Watercolor Painting Painted outside, from life & in the Studio