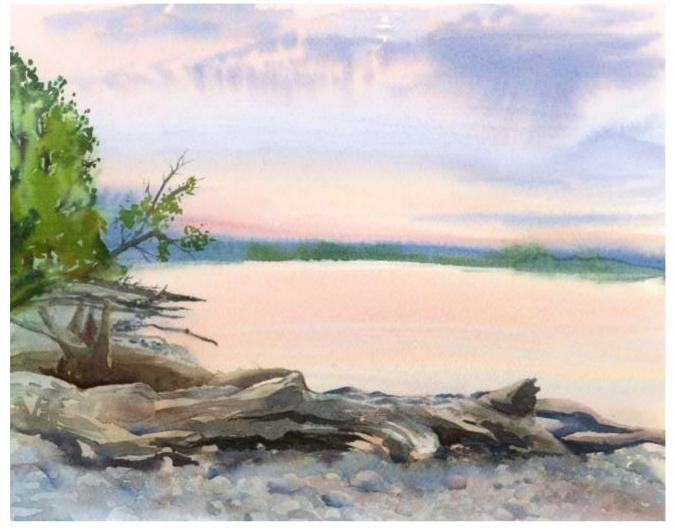

#### **Carpenter Pond with Ruth**

Original Available 🗹

#### Added finishing touches in the studio.

Price Explanation

Where is the painting? Lucie's House

Cazenovia, NY Watercolor & Gouache Width 22 Height 15 Date Created October 28, 2017 Price \$500.00 Framed 🗹 Price Framed \$750.00 Original Watercolor Painting Painted outside, from life & in the Studio

GPS 42.927444, -75.858662

| 7 ¾ x 11 ½"  | Small print, no mat (\$20) |
|--------------|----------------------------|
| 7 ¾ x 11 ½"  | Small print, matted (\$35) |
| 10 ¼ x 15 ¾" | Large print, no mat (\$30) |
| 10 ¼ x 15 ¾" | Large print, matted (\$55) |
| 12 ¾ x 18 ¾' | XL Print, no mat (\$40)    |
|              |                            |