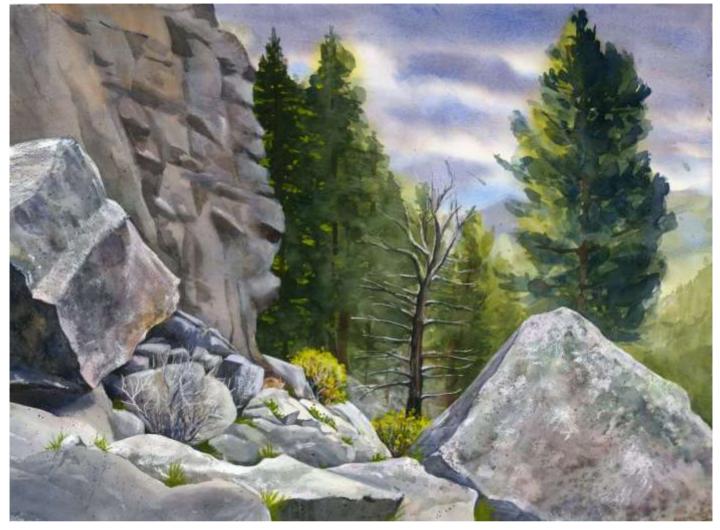

to a single spot for 3-4 hours makes the time slip by unnoticed.

These paintings were all painted outdoors, on location, with some touch-ups done afterwards.

**Original Watercolor Painting** South Platte, Colorado Watercolor and Gouache Painted outside on location Width 30 Devil's Head climbing area Height 22 GPS 39.271395, -105.103322 Date Created June 2, 2015 Small print, no mat (\$20) 8 1/2 x 11 1/2" Price \$800.00 Small print, matted (\$35) 8 ½ x 11 ½" Framed 🗹 Large print, no mat (\$30) 11 ½ x 15 ¾" Price Framed \$1,400.00 **Price Explanation** Large print, matted (\$55) 11 <sup>3</sup>/<sub>4</sub> x 15 <sup>3</sup>/<sub>4</sub>" Where is the painting? Lucie's House XL Print, no mat (\$40) 12 3/ x 17 3/4"

### Dude's Throne, Colorado, Golden Gate State Park

Original Available 🗹



#### Watercolor and Gouache

Width 30 Height 22 Date Created June 1, 2015 Price \$800.00 Framed ☑ Price Framed \$1,400.00

Price Explanation

Where is the painting? Lucie's House

Original Watercolor Painting Painted outside on location

GPS

| Small print, no mat (\$20) | 8 ½ x 11 ½"  |
|----------------------------|--------------|
| Small print, matted (\$35) | 8 ½ x 11 ½"  |
| Large print, no mat (\$30) | 11 ½ x 15 ¾" |
| Large print, matted (\$55) | 11 ¾ x 15 ¾" |
| XL Print, no mat (\$40)    | 12 ¾ x 17 ¾" |

## **Portrait Study**

Original Available 🗹



Kathy Watercolor and gouache Width Height Date Created 2016 Price \$100.00 Framed Price Framed

Price Explanation study

Where is the painting? under the bed

Original Watercolor Painting live model OFD GPS

> Small print, no mat (