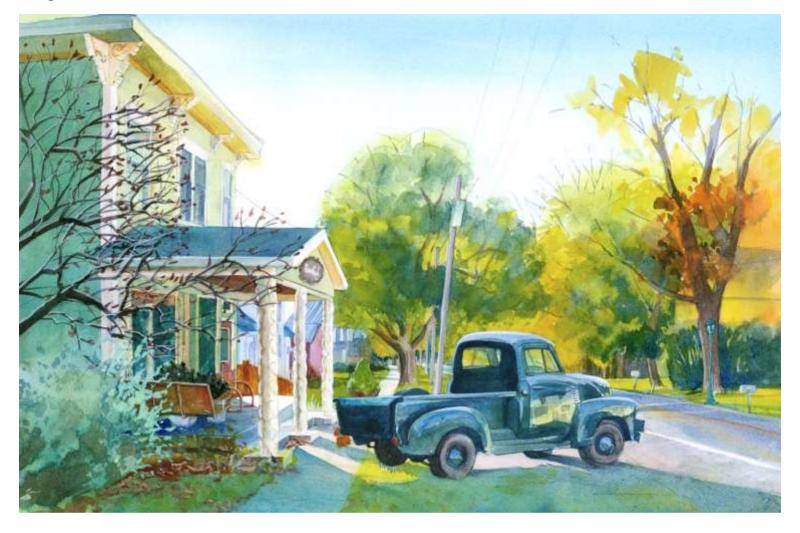

# **Gandee Gallery**

Original Available 🗹

Fabius, NY Watercolor & Gouache Width 22 Height 15 Date Created October 18, 2017 Price \$500.00 Framed ✔ Price Framed \$750.00

Price Explanation

Where is the painting? Imagine