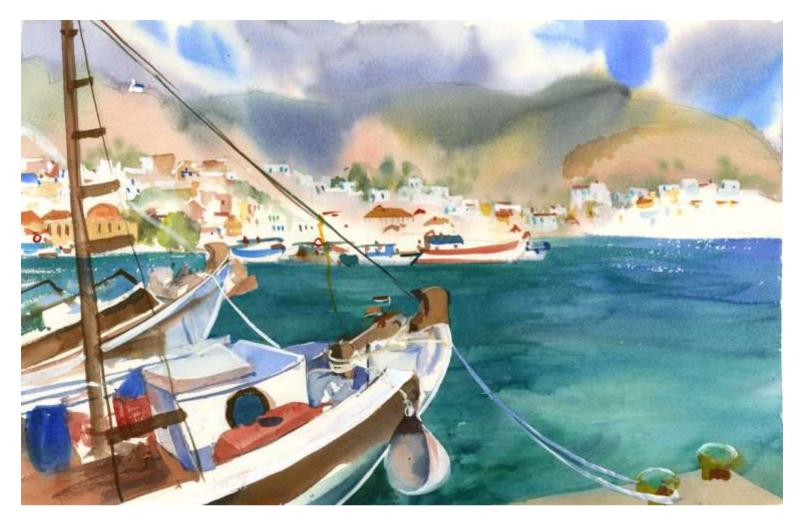

## **Rina Harbor Looking Out (Vathy)**

Original Available 🗹

Kalymnos, Greece Watercolor Width 30 Height 22 Date Created November 28, 2014 Price \$800.00 Framed Price Framed Price Explanation Where is the painting? Original Watercolor Painting Painted outside, from life

GPS 36.974569, 27.026749

| Small print, no mat (\$20) | 8 ½ x 11 ½"  |
|----------------------------|--------------|
| Small print, matted (\$35) | 8 ½ x 11 ½"  |
| Large print, no mat (\$30) | 11 ¾ x 15 ¾" |
| Large print, matted (\$55) | 11 ¾ x 15 ¾" |
| XL Print, no mat (\$40)    | 12 ¾ x 17 ¼" |