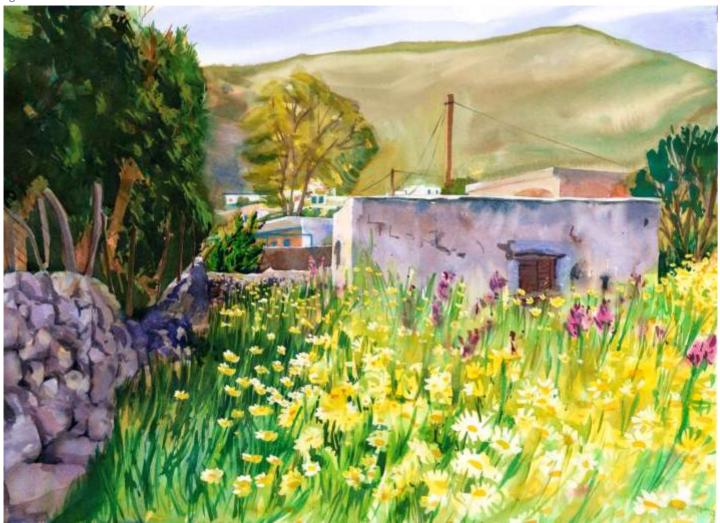

### **Emborios Street with Big Olive Tree**

Original Available 🗹

#### Watercolor & Gouache

Width 30 Height 22 Date Created April 7, 2017 Price \$800.00 Framed Price Framed \$0.00

Price Explanation

Where is the painting? Lucie's house

Original Watercolor Painting Painted outside, from life

GPS 37.048764, 26.930400

| Small print, no mat (\$20) |
|----------------------------|
| Small print, matted (\$35) |
| Large print, no mat (\$30) |
| Large print, matted (\$55) |
| XL Print, no mat (\$40)    |