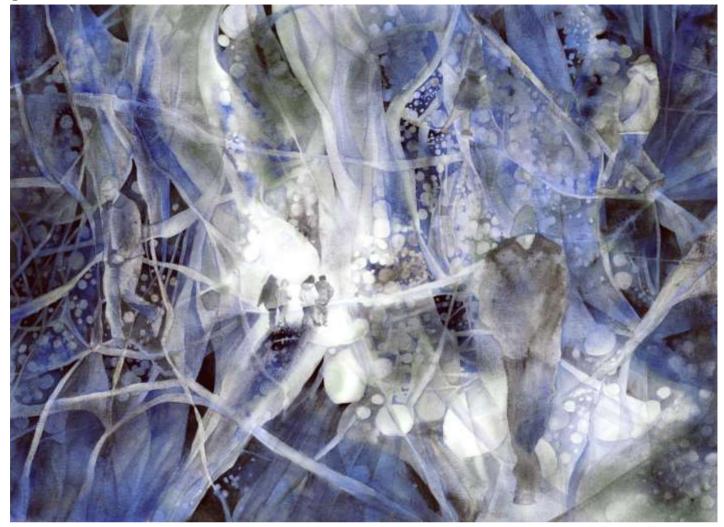

#### **Carpenter Pond with Ruth**

Original Available 🗹

#### Added finishing touches in the studio.

Price Explanation

Where is the painting? Lucie's House

Cazenovia, NY Watercolor & Gouache Width 22 Height 15 Date Created October 28, 2017 Price \$500.00 Framed 🗹 Price Framed \$750.00 Original Watercolor Painting Painted outside, from life & in the Studio