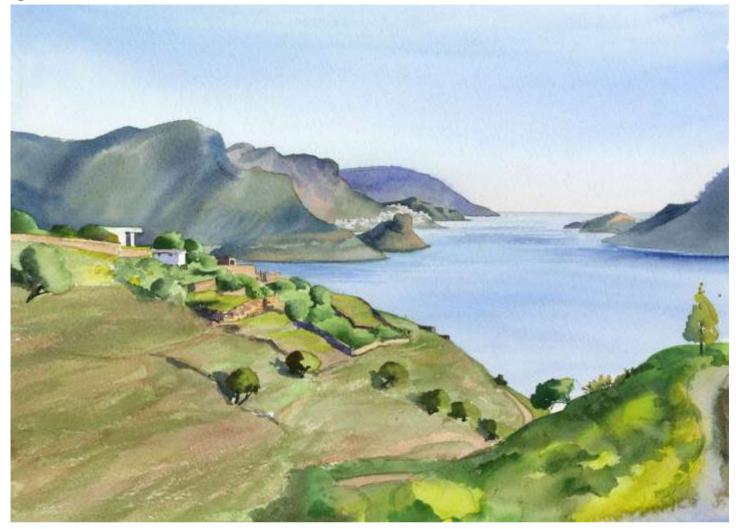

# Tracy Lake, Looking SW

Original Available

Part of the Kettle Lakes. Added finishing touches in the studio.

| Tully, NY            |                                | Original Watercolor Painting               |  |
|----------------------|--------------------------------|--------------------------------------------|--|
| Watercolor & Gouache |                                | Painted outside, from life & in the Studio |  |
| Width 22             |                                | Tully, NY                                  |  |
| Height 15            |                                | GPS 42.796840, -76.147506                  |  |
| Date Created October | 22, 2017                       | Small print, no mat (\$20) 7 ¾ x 11 ½"     |  |
| Price                |                                | Small print, matted (\$35) 7 ¾ x 11 ½"     |  |
| Framed 🗹             |                                |                                            |  |
| Price Framed         | Price Explanation              | Large print, no mat (\$30) 10 ¼ x 15 ¾"    |  |
|                      | Where is the painting? Imagine | Large print, matted (\$55) 10 ¼ x 15 ¾"    |  |
|                      |                                | XL Print, no mat (\$40) 12 ¾ x 18 ¾"       |  |

# Tracy Lake, Looking East

Original Available 🗹

Part of the Kettle Lakes. Added finishing touches in the studio.

| Tully, NY                               | Original Watercolor Painting                |
|-----------------------------------------|---------------------------------------------|
| Watercolor & Gouache                    | Painted outside, from life, & in the Studio |
| Width 22                                |                                             |
| Height 15                               | GPS 42.796840, -76.149004                   |
| Date Created October 21, 2017           | Small print, no mat (\$20) 7 ¾ x 11 ½"      |
| Price \$500.00                          | Small print, matted (\$35) 7 ¾ x 11 ½"      |
| Framed 🗹                                | Large print, no mat (\$30) 10 ¼ x 15 ¾"     |
| Price Framed \$750.00 Price Explanation | Large print, no mat (550) 10 /4 x 15 /4     |
| Where is the painting? Imagine          | Large print, matted (\$55) 10 ¼ x 15 ¾"     |
|                                         | XL Print, no mat (\$40) 12 ¾ x 18 ¾"        |