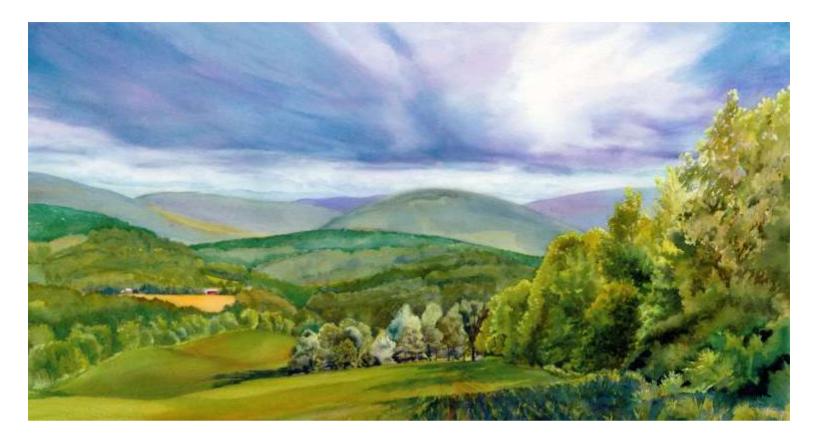

# Tracy Lake, Looking East

Original Available 🗹

Part of the Kettle Lakes. Added finishing touches in the studio.

| Tully, NY                               | Original Watercolor Painting                |
|-----------------------------------------|---------------------------------------------|
| Watercolor & Gouache                    | Painted outside, from life, & in the Studio |
| Width 22                                |                                             |
| Height 15                               | GPS 42.796840, -76.149004                   |
| Date Created October 21, 2017           | Small print, no mat (\$20) 7 ¾ x 11 ½"      |
| Price \$500.00                          | Small print, matted (\$35) 7 ¾ x 11 ½"      |
| Framed 🗹                                | Large print, no mat (\$30) 10 ¼ x 15 ¾"     |
| Price Framed \$750.00 Price Explanation | Large print, no mat (550) 10 /4 x 15 /4     |
| Where is the painting? Imagine          | Large print, matted (\$55) 10 ¼ x 15 ¾"     |
|                                         | XL Print, no mat (\$40) 12 ¾ x 18 ¾"        |