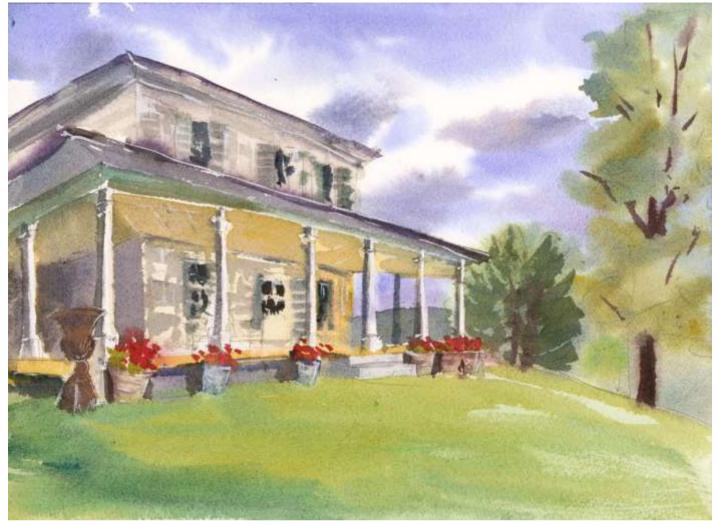

#### Added finishing touches in the studio.

Price Explanation

Where is the painting? Lucie's House

Cazenovia, NY Watercolor & Gouache Width 22 Height 15 Date Created October 28, 2017 Price \$500.00 Framed 🗹 Price Framed \$750.00 Original Watercolor Painting Painted outside, from life & in the Studio