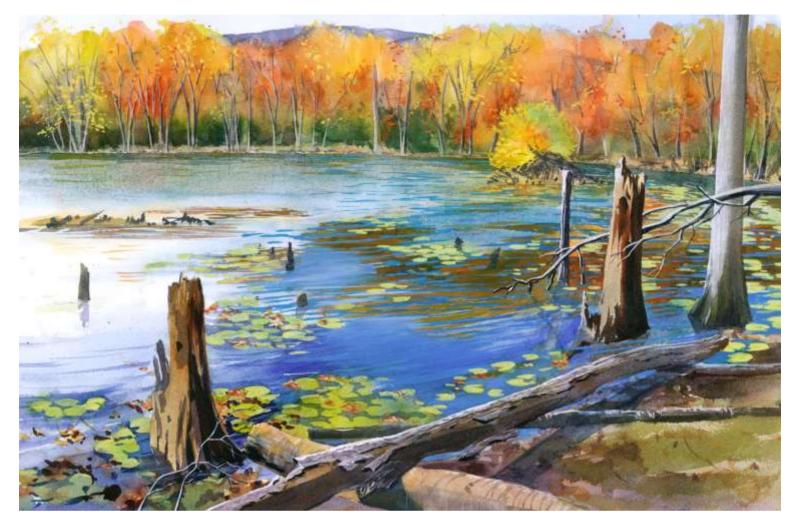

# Tracy Lake, Looking SW

Original Available

Part of the Kettle Lakes. Added finishing touches in the studio.

| Tully, NY            |                                | Original Watercolor Painting               |  |
|----------------------|--------------------------------|--------------------------------------------|--|
| Watercolor & Gouache |                                | Painted outside, from life & in the Studio |  |
| Width 22             |                                | Tully, NY                                  |  |
| Height 15            |                                | GPS 42.796840, -76.147506                  |  |
| Date Created October | 22, 2017                       | Small print, no mat (\$20) 7 ¾ x 11 ½"     |  |
| Price                |                                | Small print, matted (\$35) 7 ¾ x 11 ½"     |  |
| Framed 🗹             |                                |                                            |  |
| Price Framed         | Price Explanation              | Large print, no mat (\$30) 10 ¼ x 15 ¾"    |  |
|                      | Where is the painting? Imagine | Large print, matted (\$55) 10 ¼ x 15 ¾"    |  |
|                      |                                | XL Print, no mat (\$40) 12 ¾ x 18 ¾"       |  |

# Tracy Lake, Looking East

Original Available 🗹

Part of the Kettle Lakes. Added finishing touches in the studio.

| Tully, NY                               | Original Watercolor Painting                |
|-----------------------------------------|---------------------------------------------|
| Watercolor & Gouache                    | Painted outside, from life, & in the Studio |
| Width 22                                |                                             |
| Height 15                               | GPS 42.796840, -76.149004                   |
| Date Created October 21, 2017           | Small print, no mat (\$20) 7 ¾ x 11 ½"      |
| Price \$500.00                          | Small print, matted (\$35) 7 ¾ x 11 ½"      |
| Framed 🗹                                | Large print, no mat (\$30) 10 ¼ x 15 ¾"     |
| Price Framed \$750.00 Price Explanation | Large print, no mat (550) 10 /4 x 15 /4     |
| Where is the painting? Imagine          | Large print, matted (\$55) 10 ¼ x 15 ¾"     |
|                                         | XL Print, no mat (\$40) 12 ¾ x 18 ¾"        |