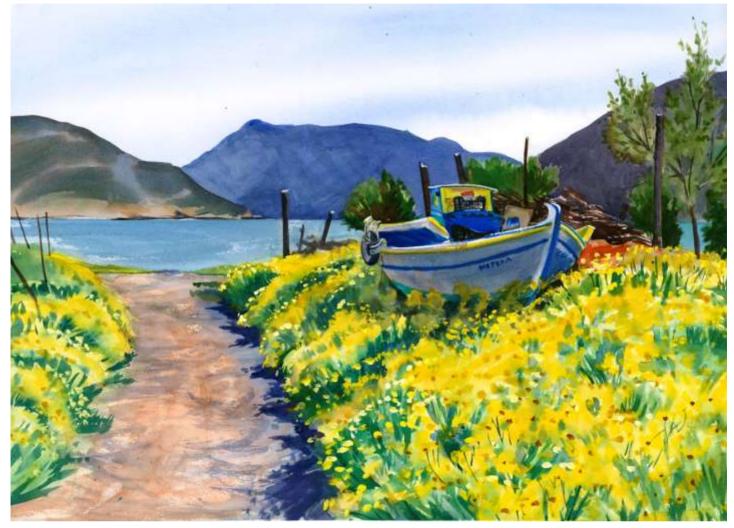

### **Thoris's Blue Boat**

Original Available 🗹

This boat lives in a hidden bay on the "wild side" of kalymnos. While I was on a scooter coming back from errands with Dimitris, Thoris pulled up alongside of us in his car and explained that he noticed his boat was moved, and he suspected some peole had borrowed it during the night to go fishing. I had done a small study of this scene and gave it as a gift to Thoris. But he wasn't convinced at first that it was his boat, because the name was not visible on the painting. I learned alesso: to always include the name of the boat.

**Original Watercolor Painting** Emporios, Kalymnos, Greece Watercolor and Gouache Painted outside, from life Width 30 Height 22 GPS 37.044807, 26.918904 Date Created April 16, 2016 Small print, no mat (\$20) 8 ½ x 11 ½" Price \$800.00 Small print, matted (\$35) 11 ½ x 8 ½" Framed Large print, no mat (\$30) 11 ¾ x 15 ¾" Price Framed \$0.00 **Price Explanation** Large print, matted (\$55) 11 ¾ x 15 ¾" Where is the painting? Lucie's House XL Print, no mat (\$40) 12 3/ x 18 3/4"