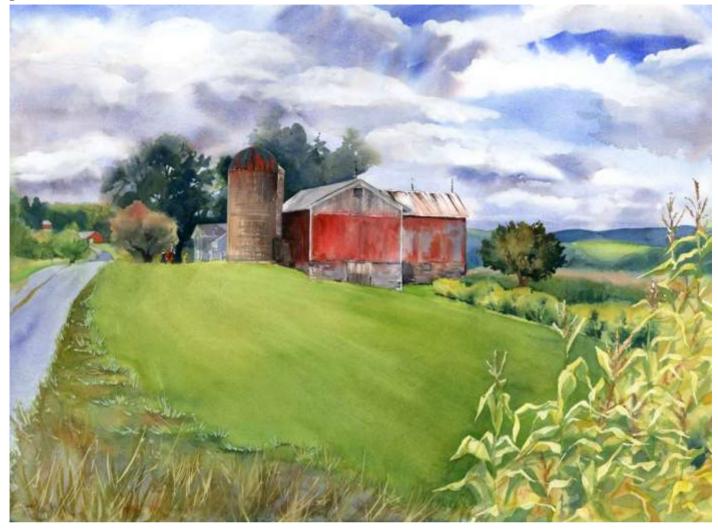

# **Gandee Gallery**

Original Available 🗹

Fabius, NY Watercolor & Gouache Width 22 Height 15 Date Created October 18, 2017 Price \$500.00 Framed ✔ Price Framed \$750.00

Price Explanation

Where is the painting? Imagine