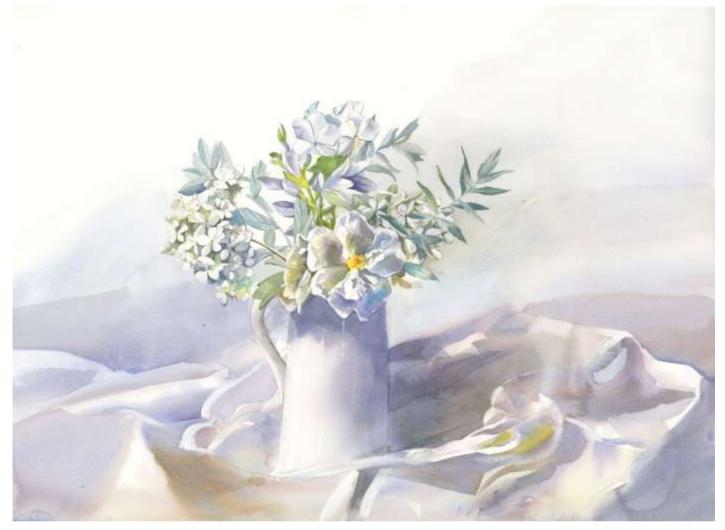

### **Emborios Bouquet**

Original Available 🗹

I was having trouble re-starting the painting motor after watching my parents suffer through an illness my dad had for several months. This was the break through piece. I went outside of the house we were renting in Emborios and collected a few flowers from the massive profusion of blooms that covered the entire village. I unpacked my painting gear and set up in the quiet sunny and light filled living room. I dove in without taking the time to draw or make a study and it opened a little slit in wwhatever was blocking me.

Watercolor & Gouache

Width 22 Height 15 Date Created March 16, 2017 Price \$500.00 Framed Price Framed

Price Explanation

Where is the painting? Lucie's House

Original Watercolor Painting Painted from a vase of flowers Kalymnos GPS

> Small print, no mat (\$20) Small print, matted (\$35) Large print, no mat (\$30) Large print, matted (\$55) XL Print, no mat (\$40)