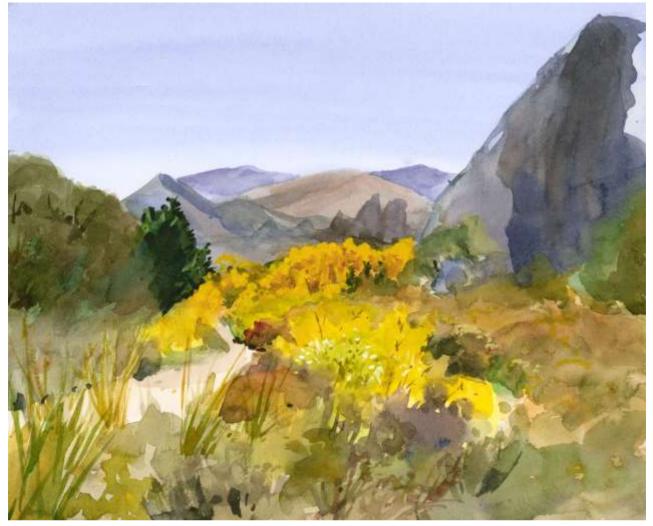

## **Cobb Hill Road**

Original Available 🗹

Cazenovia, NY Watercolor & Gouache Width 22 Height 15 Date Created August 16, 2017 Price \$500.00 Framed Price Framed \$750.00

Price Explanation

·

Where is the painting? Imagine

Original Watercolor Painting Painted outside, from life

GPS 42.880797, -75.893801

| 7 ¾ x 11 ½"  | Small print, no mat (\$20) |
|--------------|----------------------------|
| 7 ¾ x 11 ½"  | Small print, matted (\$35) |
| 10 ¼ x 15 ¾" | Large print, no mat (\$30) |
| 10 ¼ x 15 ¾" | Large print, matted (\$55) |
| 12 ¾ x 18 ¾" | XL Print, no mat (\$40)    |