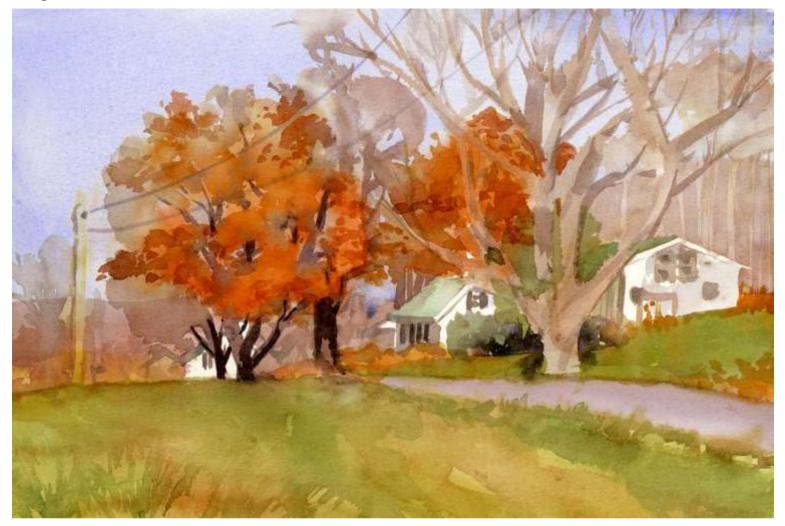

# Tracy Lake, Looking East

Original Available 🗹

Part of the Kettle Lakes. Added finishing touches in the studio.

| Tully, NY                               | Original Watercolor Painting                |
|-----------------------------------------|---------------------------------------------|
| Watercolor & Gouache                    | Painted outside, from life, & in the Studio |
| Width 22                                |                                             |
| Height 15                               | GPS 42.796840, -76.149004                   |
| Date Created October 21, 2017           | Small print, no mat (\$20) 7 ¾ x 11 ½"      |
| Price \$500.00                          | Small print, matted (\$35) 7 ¾ x 11 ½"      |
| Framed 🗹                                | Large print, no mat (\$30) 10 ¼ x 15 ¾"     |
| Price Framed \$750.00 Price Explanation | Large print, no mat (550) 10 /4 x 15 /4     |
| Where is the painting? Imagine          | Large print, matted (\$55) 10 ¼ x 15 ¾"     |
|                                         | XL Print, no mat (\$40) 12 ¾ x 18 ¾"        |