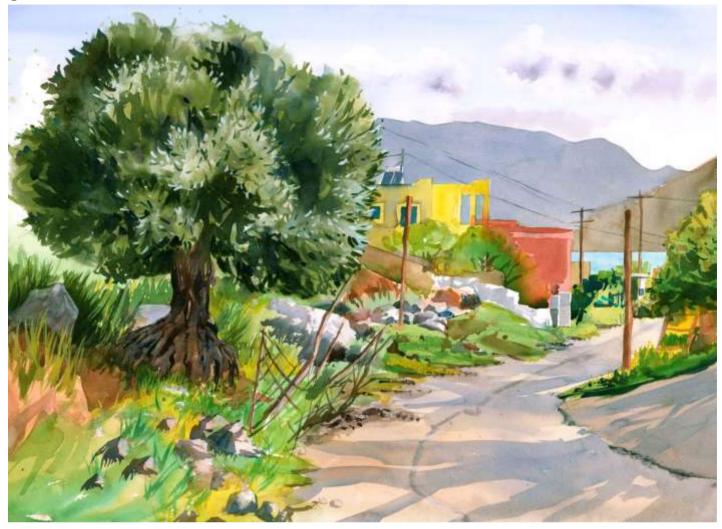

# Pink House below Castra

Original Available 🗹

met the most wonderful artists - two girls: Katerina and Nomiki Glynatsi

| Chorio, Kalymno | S                                    | Orig | ginal Watercolor Painting  |
|-----------------|--------------------------------------|------|----------------------------|
| Watercolor & Go | buache                               | Pain | nted outside, from life    |
| Width           | 30                                   |      |                            |
| Height          | 22                                   | GPS  | S 36.964822, 26.959119     |
| Date Created    | March 25, 2017                       |      | Small print, no mat (\$20) |
| Price<br>Framed | \$800.00                             |      | Small print, matted (\$35) |
| Price Framed    | Price Explanation                    |      | Large print, no mat (\$30) |
|                 | Where is the painting? Lucie's house |      | Large print, matted (\$55) |
|                 |                                      |      | XL Print, no mat (\$40)    |