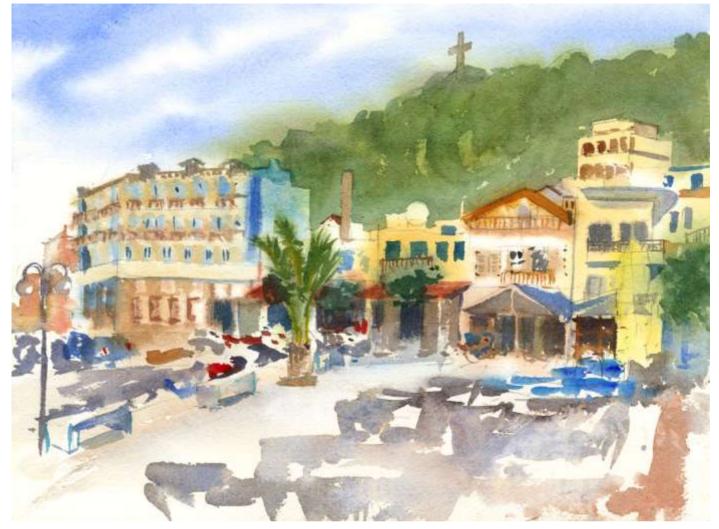

# **Gandee Gallery**

Original Available 🗹

Fabius, NY Watercolor & Gouache Width 22 Height 15 Date Created October 18, 2017 Price \$500.00 Framed ✔ Price Framed \$750.00

Price Explanation

Where is the painting? Imagine