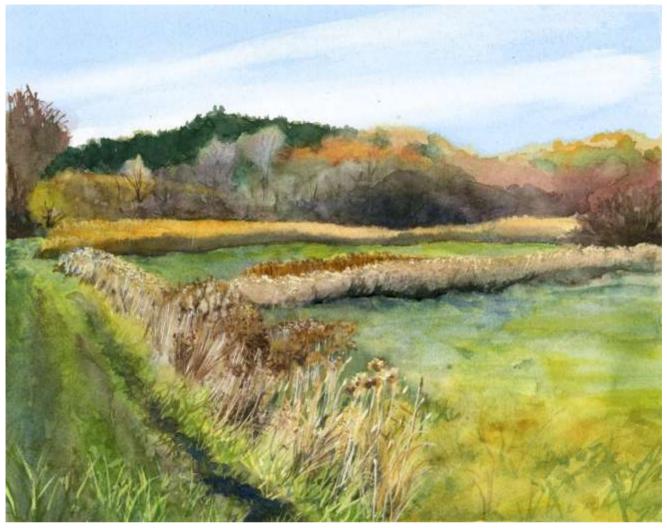

## Cazenovia, Lakeland Park Inlet

Original Available 🗹

#### Watercolor & Gouache

Width 22 Height 15 Date Created September 12, 2017 Price \$500.00 Framed ☑ Price Framed \$750.00 Price Explanation Where is the painting? Imagine Original Watercolor Painting Painted outside, from life & in the Studio

GPS 42.929125, -75.860676

| Small print, no mat (\$20) | 7 ¾ x 11 ½"  |
|----------------------------|--------------|
| Small print, matted (\$35) | 7 ¾ x 11 ½"  |
| Large print, no mat (\$30) | 10 ¼ x 15 ¾" |
| Large print, matted (\$55) | 10 ¼ x 15 ¾" |
| XL Print, no mat (\$40)    | 12 ¾ x 18 ¾" |