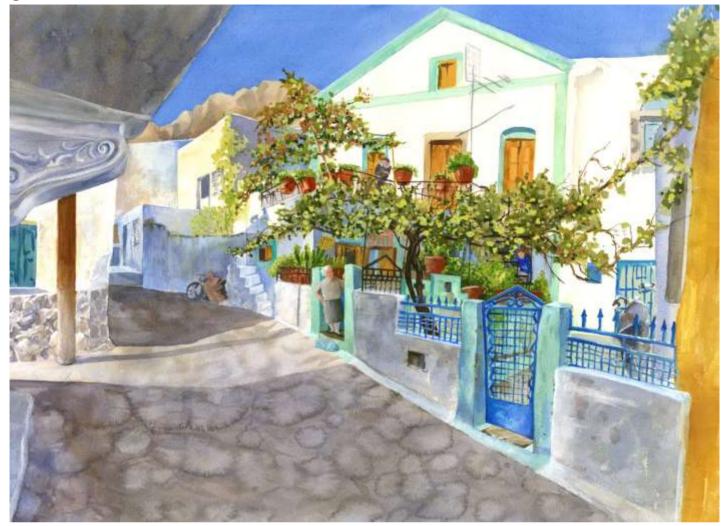

### Cazenovia, Albany Street

Original Available 🗹

#### Looking east from Memorial Park

Width 22 Height 15 Date Created October 3, 2017 Price \$500.00 Framed ☑ Price Framed \$750.00

17 Price Explanation

Where is the painting? Imagine

Original Watercolor Painting Painted outside, from life & in the studio In the village, from life, and details added in lucie's studio GPS 42.929801, -75.854510

| 7 ¾ x 11 ½"  | Small print, no mat (\$20) |
|--------------|----------------------------|
| 7 ¾ x 11 ½"  | Small print, matted (\$35) |
| 10 ¼ x 15 ¾" | Large print, no mat (\$30) |
| 10 ¼ x 15 ¾" | Large print, matted (\$55) |
| 12 ¾ x 18 ¾" | XL Print, no mat (\$40)    |