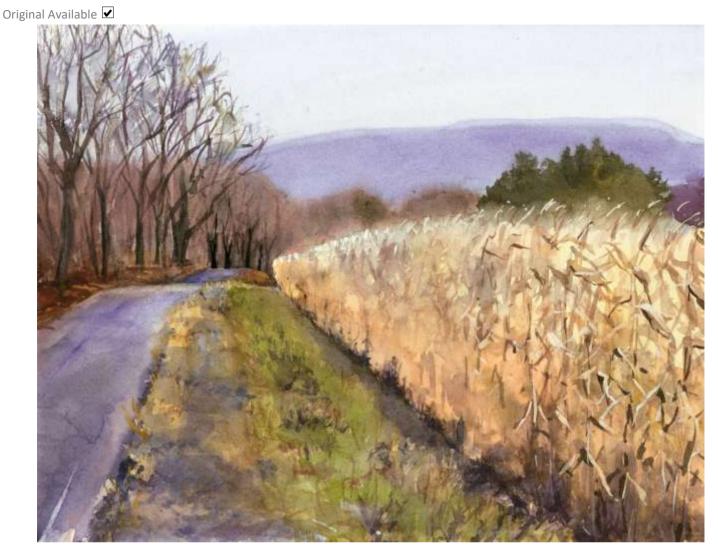

## **Cobb Hill Road**

Original Available 🗹

Cazenovia, NY Watercolor & Gouache Width 22 Height 15 Date Created August 16, 2017 Price \$500.00 Framed Price Framed \$750.00

Price Explanation

·

Where is the painting? Imagine

Original Watercolor Painting Painted outside, from life

GPS 42.880797, -75.893801

| 7 ¾ x 11 ½"  | Small print, no mat (\$20) |
|--------------|----------------------------|
| 7 ¾ x 11 ½"  | Small print, matted (\$35) |
| 10 ¼ x 15 ¾" | Large print, no mat (\$30) |
| 10 ¼ x 15 ¾" | Large print, matted (\$55) |
| 12 ¾ x 18 ¾" | XL Print, no mat (\$40)    |