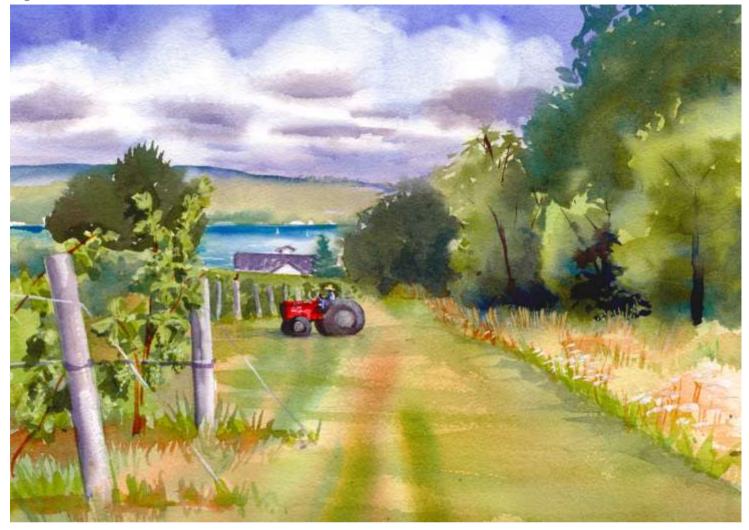

#### **Carpenter Pond with Ruth**

Original Available 🗹

#### Added finishing touches in the studio.

Price Explanation

Where is the painting? Lucie's House

Cazenovia, NY Watercolor & Gouache Width 22 Height 15 Date Created October 28, 2017 Price \$500.00 Framed 🗹 Price Framed \$750.00 Original Watercolor Painting Painted outside, from life & in the Studio

GPS 42.927444, -75.858662

| 7 ¾ x 11 ½"  | Small print, no mat (\$20) |
|--------------|----------------------------|
| 7 ¾ x 11 ½"  | Small print, matted (\$35) |
| 10 ¼ x 15 ¾" | Large print, no mat (\$30) |
| 10 ¼ x 15 ¾" | Large print, matted (\$55) |
| 12 ¾ x 18 ¾' | XL Print, no mat (\$40)    |
|              |                            |