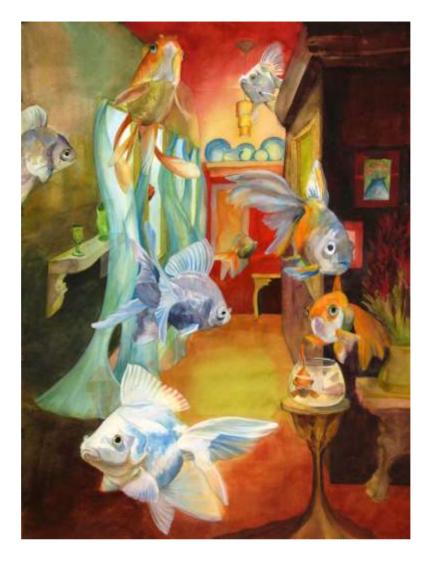

| Large print, matted (\$55) 11 ¾ x 15 ¾"       |
|                                                                      | XL Print, no mat (\$40) 12 ¾ x 15 ½"          |

#### **Barry Park**

Original Available 🗹



Syracuse, NY Watercolor & Gouache Width 14 Height 11.5 Date Created May 2008 Price \$250.00 Framed Price Framed \$0.00

Price Explanation

Where is the painting? Lucie's House

Original Watercolor Painting Painted outside, from life

GPS 43.026442, -76.117509

| S | mall print, no mat (\$20) |
|---|---------------------------|
| S | mall print, matted (\$35) |
| L | arge print, no mat (\$30) |
| L | arge print, matted (\$55) |
|   | XL Print, no mat (\$40)   |

## Magical Fish 2 (2008)

Original Available 🗹



Original Watercolor Painting Painted from reference photos and imagination

GPS

**Price Explanation** 

Where is the painting? Imagine

Small print, no mat (\$20) Small print, matted (\$35) Large print, no mat (\$30) Large print, matted (\$55) XL Print, no mat (\$40)

Watercolor & Gouache Width 30 Height 22 Date Created 2008 Price Framed

Price Framed

### Harris Road

Original Available 🗹



Fabius, NY Watercolor & Gouache Width 15 Height 11 Date Created Price \$250.00 Framed Price Framed

Price Explanation

Where is the painting?

Original Watercolor Painting Painted outside, from life

GPS 42.822503, -75.952921

| Small print, no mat (\$20) | 8 ½ x 11 ½"  |
|----------------------------|--------------|
| Small print, matted (\$35) | 8 ½ x 11 ½"  |
| Large print, no mat (\$30) | 11 ¾