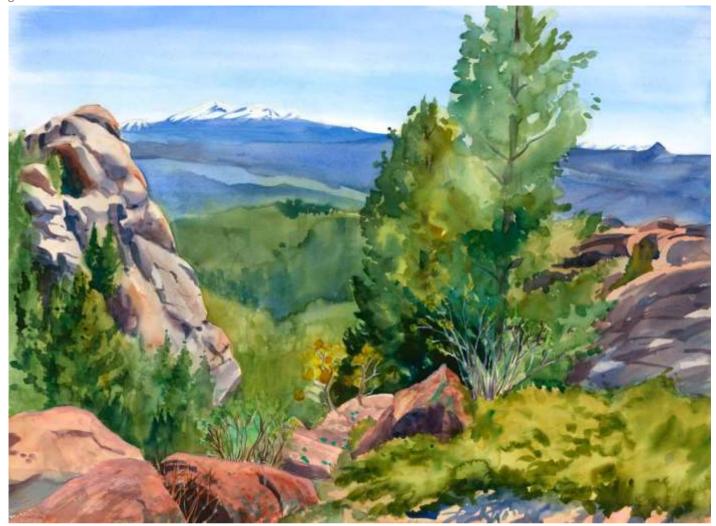

# **Gandee Gallery**

Original Available 🗹

Fabius, NY Watercolor & Gouache Width 22 Height 15 Date Created October 18, 2017 Price \$500.00 Framed ✔ Price Framed \$750.00

Price Explanation

Where is the painting? Imagine