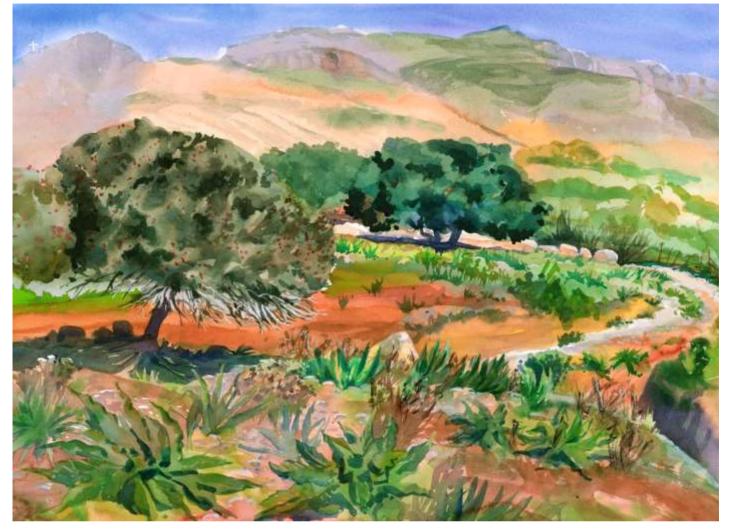

## **Cobb Hill Road**

Original Available 🗹

Cazenovia, NY Watercolor & Gouache Width 22 Height 15 Date Created August 16, 2017 Price \$500.00 Framed Price Framed \$750.00

Price Explanation

·

Where is the painting? Imagine

Original Watercolor Painting Painted outside, from life

GPS 42.880797, -75.893801

| 7 ¾ x 11 ½"  | Small print, no mat (\$20) |
|--------------|----------------------------|
| 7 ¾ x 11 ½"  | Small print, matted (\$35) |
| 10 ¼ x 15 ¾" | Large print, no mat (\$30) |
| 10 ¼ x 15 ¾" | Large print, matted (\$55) |
| 12 ¾ x 18 ¾" | XL Print, no mat (\$40)    |