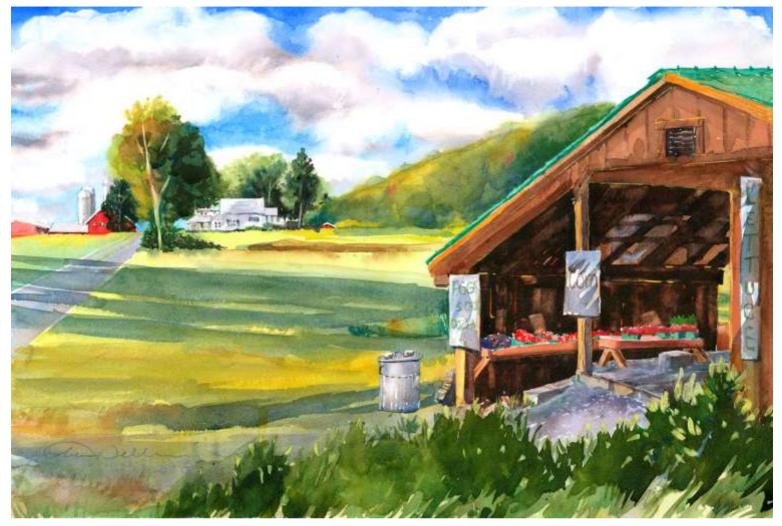

# Tracy Lake, Looking SW

Original Available

Part of the Kettle Lakes. Added finishing touches in the studio.

| Tully, NY            |                                | Original Watercolor Painting               |  |
|----------------------|--------------------------------|--------------------------------------------|--|
| Watercolor & Gouache |                                | Painted outside, from life & in the Studio |  |
| Width 22             |                                | Tully, NY                                  |  |
| Height 15            |                                | GPS 42.796840, -76.147506                  |  |
| Date Created October | 22, 2017                       | Small print, no mat (\$20) 7 ¾ x 11 ½"     |  |
| Price                |                                | Small print, matted (\$35) 7 ¾ x 11 ½"     |  |
| Framed 🗹             |                                |                                            |  |
| Price Framed         | Price Explanation              | Large print, no mat (\$30) 10 ¼ x 15 ¾"    |  |
|                      | Where is the painting? Imagine | Large print, matted (\$55) 10 ¼ x 15 ¾"    |  |
|                      |                                | XL Print, no mat (\$40) 12 ¾ x 18 ¾"       |  |

Original Watercolor Painting Painted outside, from life, & in the Studio Tully, NY GPS 42.835204, -75.982955

| Small print, no mat (\$20) | 7 ¾ x 11 ½"  |
|----------------------------|--------------|
| Small print, matted (\$35) | 7 ¾ x 11 ½"  |
| Large print, no mat (\$30) | 10 ¼ x 15 ¾" |
| Large print, matted (\$55) | 10 ¼ x 15 ¾" |
| XL Print, no mat (\$40)    | 12 ¾ x 18 ¾" |