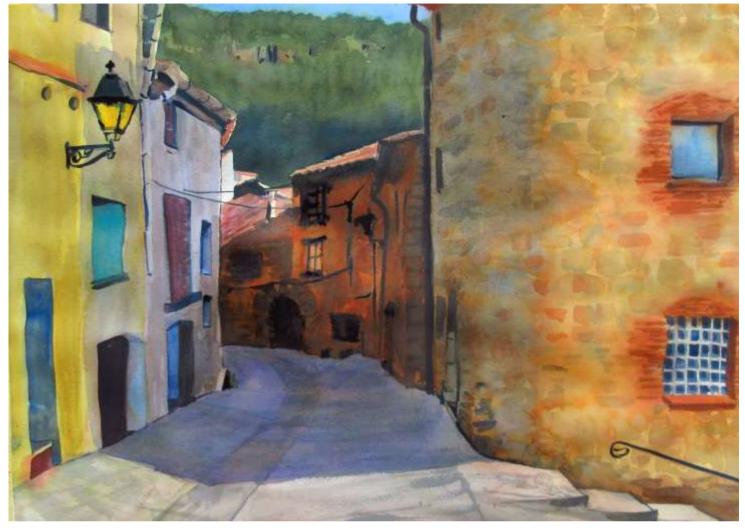

# Cazenovia, 20/East

Original Available 🗹

## Painted with Dan Shanahan and met McKenzie

| Watercolor & Gouache<br>Width 22 |                                | Original Watercolor Painting<br>Painted outside, from life ∈ the Studio |           |
|----------------------------------|--------------------------------|-------------------------------------------------------------------------|-----------|
| Height 15                        |                                | GPS 42.929983, -75.852828                                               |           |
| Date Created September 2         | 22, 2017                       | Small print, no mat (\$20) 7 ¾ x 11 ½"                                  | í.        |
| Price \$500.00<br>Framed 🗹       |                                | Small print, matted (\$35) 7 ¾ x 11 ½"                                  |           |
| Price Framed \$750.00            | Price Explanation              | Large print, no mat (\$30) 10 ¼ x 15 ¾                                  | t.        |
|                                  | Where is the painting? Imagine | Large print, matted (\$55) 10 ¼ x 15 ¾                                  | <br>1     |
|                                  |                                | XL Print, no mat (\$40) 12 ¾ x 18 ¾                                     | / 11<br>1 |