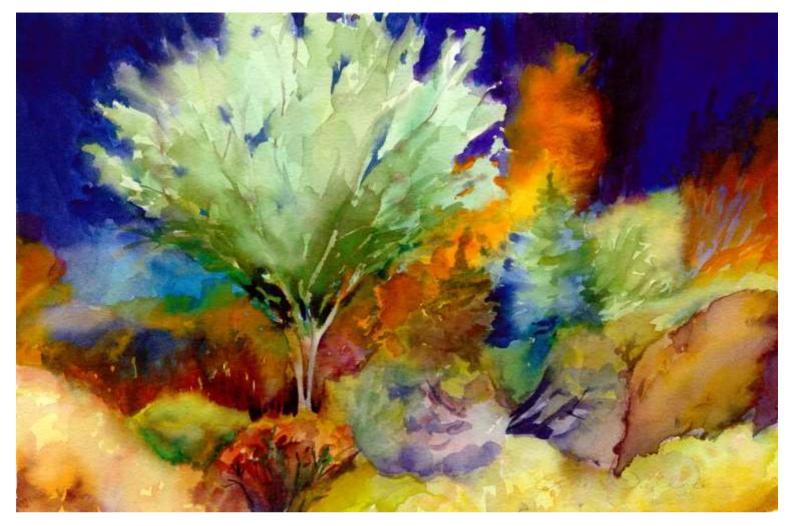

#### **Carpenter Pond with Ruth**

Original Available 🗹

#### Added finishing touches in the studio.

Price Explanation

Where is the painting? Lucie's House

Cazenovia, NY Watercolor & Gouache Width 22 Height 15 Date Created October 28, 2017 Price \$500.00 Framed 🗹 Price Framed \$750.00 Original Watercolor Painting Painted outside, from life & in the Studio