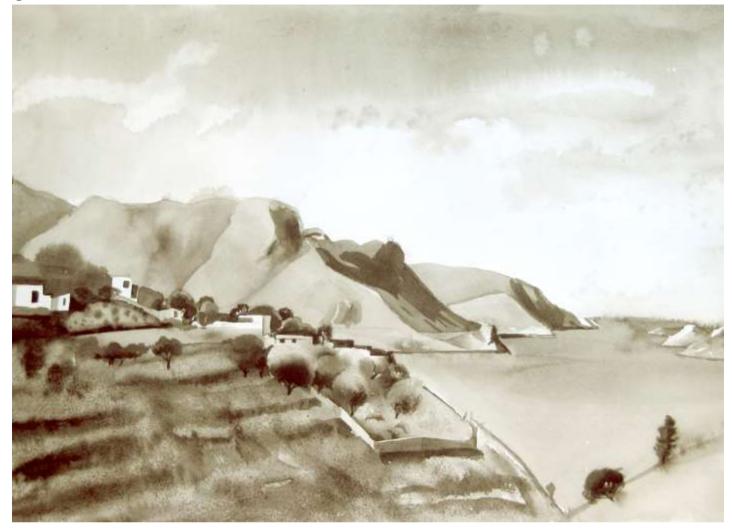

, matted (\$35) | 8 ½ x 11 ½"  |
| Large print, no mat (\$30) | 11 ¾ x 15 ¾" |
| Large print, matted (\$55) | 11 ¾ x 15 ¾" |
| XL Print, no mat (\$40)    | 12 ¾ x 17 ¼" |
|                            |              |

## **Olive Tree**

Original Available 🗹



Octopus Ink, watercolor and gouache Width 11 Height 14 Date Created April 22, 2013 Price \$250.00 Framed D Price Framed Price Explanation Where is the painting? Original Painting Painted from imagination

GPS

| Small print, no mat (\$20) | 11 ½ x 8 ½"  |
|----------------------------|--------------|
| Small print, matted (\$35) | 11 ½ x 8 ½"  |
| Large print, no mat (\$30) | 15 ¾ x 11 ½" |
| Large print, matted (\$55) | 15 ¾ x 11 ¾" |
| XL Print, no mat (\$40)    | 17 x 12 ¾ "  |

# **View from Pattison Villa**

Original Available



Kalymnos, Greece Octopus Ink Width 14 Height 11 Date Created April 21, 2013 Price Framed D Price Framed Price Explanation Where is the painting? Kalymnos Original Painting Painted outside, from life

GPS 36.997438, 26.920690

| Small print, no mat (\$20) |
|----------------------------|
| Small print, matted (\$35) |
| Large print, no mat (\$30) |
| Large print, matted (\$55) |
| XL Print, no mat (\$40)    |

# **Emporios Beach**

Original Available 🗹



Kalymnos, Greece Watercolor Width 14 Height 11 Date Created April 18, 2013 Price \$250.00 Framed D Price Framed Price Explanation Where is the painting? Original Watercolor Painting Painted outside, from life

GPS 37.045860, 26.927181

| Small print, no mat (\$20) | 8 ½ x 11 ½"  |
|----------------------------|--------------|
| Small pri