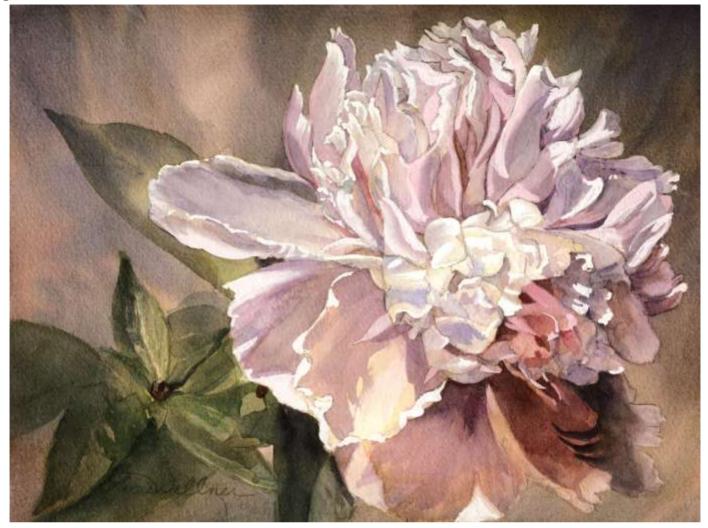

personal photo reference Lucie's studio GPS

| )) 11 ½ x 8 ½"  | Small print, no mat (\$20) |
|-----------------|----------------------------|
| 5) 11 ½ x 8 ½"  | Small print, matted (\$35) |
| ) 15 ¾ x 11 ¾"  | Large print, no mat (\$30) |
| 5) 15 ¾ x 11 ¾" | Large print, matted (\$55) |
| )) 17 x 12 ¾ "  | XL Print, no mat (\$40)    |

### White Lilies

Original Available 🗌



#### Watercolor, gouache and gesso Width Height Date Created Spring 2007 Price \$0.00 Framed Price Framed \$0.00

Price Explanation

Where is the painting? Carol Lawyer's house

Original Watercolor Painting Painted from personal photo reference Lucie's studio GPS

| 8 ½ x 11 ½"  |
|--------------|
| 8 ½ x 11 ½"  |
| 11 ¾ x 15 ¾" |
| 11 ¾ x 15 ¾" |
| 12 ¾ x 17"   |
|              |

#### Peony

Original Available



Watercolor, gouache and gesso Width 10 Height 8 Date Created Spring 2007 Price \$0.00 Framed Price Framed \$0.00

Price Explanation
Where is the painting? Mom and Dad's

Original Watercolor Painting Painted from personal photo reference Lucie's studio GPS

| Small print, no mat (\$20) | 8 ½ x 11 ½"  |
|----------------------------|--------------|
| Small print, matted (\$35) | 8 ½ x 11 ½"  |
| Large print, no mat (\$30) | 11 ¾ x 15 ¾" |
| Large print, matted (\$55) | 11 ¾ x 15 ¾" |
| XL Print, no mat (\$40)    | 12 ¾ x 17"   |

### Stargazer

Original Available



#### Watercolor

Width 10 Height 8 Date Created Spring 2007 Price \$0.00 Framed Price Framed \$0.00

Price Explanation

Where is the painting? Carol Lawyer's house

Original Watercolor Painting Painted from personal photo refer