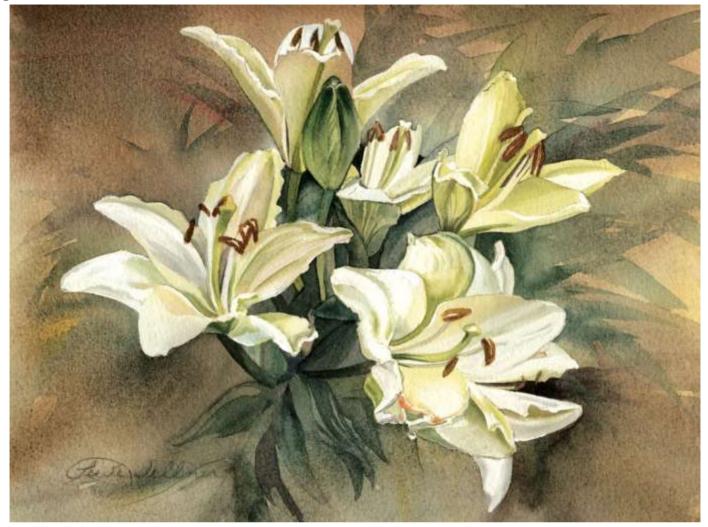

Small print, matted (\$35) |
| 11 ¾ x 15 ¾" | Large print, no mat (\$30) |
| 11 ¾ x 15 ¾" | Large print, matted (\$55) |
| 12 ¾ x 18 ¾" | XL Print, no mat (\$40)    |

### Milkweed

Original Available 🗌



Watercolor, gouache and gesso Width Height Date Created Spring 2007 Price \$250.00 Framed D

Price Explanation

Where is the painting? Jenny Mattson and Jay Elias's house

Original Watercolor Painting Painted from personal photo reference Lucie's studio GPS

| )) 11 ½ x 8 ½"  | Small print, no mat (\$20) |
|-----------------|----------------------------|
| 5) 11 ½ x 8 ½"  | Small print, matted (\$35) |
| ) 15 ¾ x 11 ¾"  | Large print, no mat (\$30) |
| 5) 15 ¾ x 11 ¾" | Large print, matted (\$55) |
| )) 17 x 12 ¾ "  | XL Print, no mat (\$40)    |

### White Lilies

Original Available 🗌



#### Watercolor, gouache and gesso Width Height Date Created Spring 2007 Price \$0.00 Framed Price Framed \$0.00

Price Explanation

Where is the painting? Carol Lawyer's house

Original Watercolor Painting Painted from personal photo reference Lucie's studio GPS

| 8 ½ x 11 ½"  |
|--------------|
| 8 ½ x 11 ½"  |
| 11 ¾ x 15 ¾" |
| 11 ¾ x 15 ¾" |
| 12 ¾ x 17"   |
|              |

#### Peony

Original Available



Watercolor, gouache and gesso Width 10 Height 8 Date Created Spring 2007 Price \$0.00 Framed Price Framed \$0.00

Price Explanation
Where is the painting? Mom and Dad's

Original Watercolor Painting Painted from personal photo reference Lucie's studio GPS

| Small print, no mat (\$20) | 8 ½ x 11 ½"  |
|----------------------------|--------------|
| Small print, matted (\$35) |