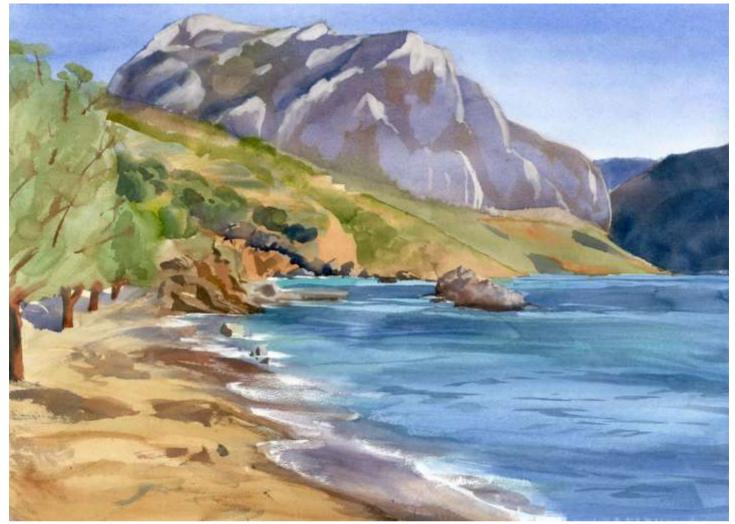

# Ambeli Coast

Original Available 🗹

Tremendously windy day. I had to hunker down behind some rocks in the bushes to keep me and all my things from flying away.

| Kalymnos, Greece                  |                        | Original Watercolor Painting                   |
|-----------------------------------|------------------------|------------------------------------------------|
| Watercolor                        |                        | Painted outside, from life                     |
| Width 30                          |                        | On the "wild side" of Kalymnos, past emborios  |
| Height 22                         |                        | GPS 37.048342, 26.919248                       |
| Date Created Novem                | ber 19, 2014           | Small print, no mat (\$20) 8 ½ x 11 ½"         |
| Price <b>\$800.00</b><br>Framed 🗆 | )                      | Small print, matted (\$35) 8 ½ x 11 ½"         |
| Price Framed                      | Price Explanation      | Large print, no mat (\$30) 11 ¾ x 15 ¾"        |
|                                   | Where is the painting? | Large print, matted (\$55) <b>11 ¾ x 15 ¾"</b> |
|                                   |                        | XL Print, no mat (\$40) 12 ¾ x 17 ¼"           |