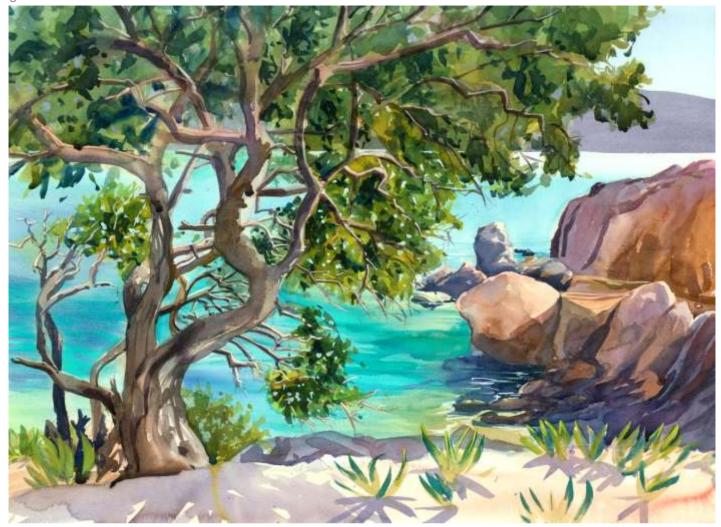

# Tracy Lake, Looking East

Original Available 🗹

Part of the Kettle Lakes. Added finishing touches in the studio.

| Tully, NY                               | Original Watercolor Painting                |
|-----------------------------------------|---------------------------------------------|
| Watercolor & Gouache                    | Painted outside, from life, & in the Studio |
| Width 22                                |                                             |
| Height 15                               | GPS 42.796840, -76.149004                   |
| Date Created October 21, 2017           | Small print, no mat (\$20) 7 ¾ x 11 ½"      |
| Price \$500.00                          | Small print, matted (\$35) 7 ¾ x 11 ½"      |
| Framed 🗹                                | Large print, no mat (\$30) 10 ¼ x 15 ¾"     |
| Price Framed \$750.00 Price Explanation | Large print, no mat (550) 10 /4 x 15 /4     |
| Where is the painting? Imagine          | Large print, matted (\$55) 10 ¼ x 15 ¾"     |
|                                         | XL Print, no mat (\$40) 12 ¾ x 18 ¾"        |